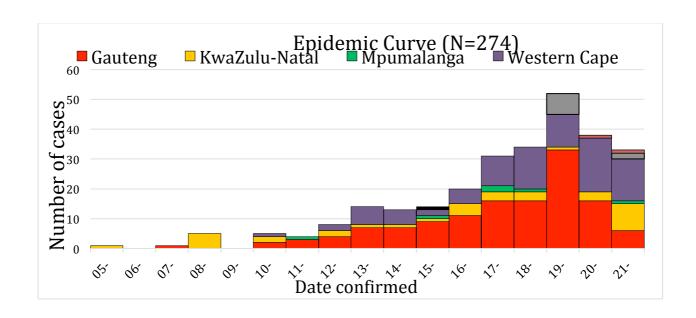

## **LATEST CONFIRMED CASES OF COVID-19**

22 March 2020

As of today, South Africa now has 274 confirmed cases of COVID-19. This means there has been an increase of 34 from yesterday's announcement.

Below is a list of confirmed cases, the provincial breakdown, the age group, the gender and the epidemic curve.