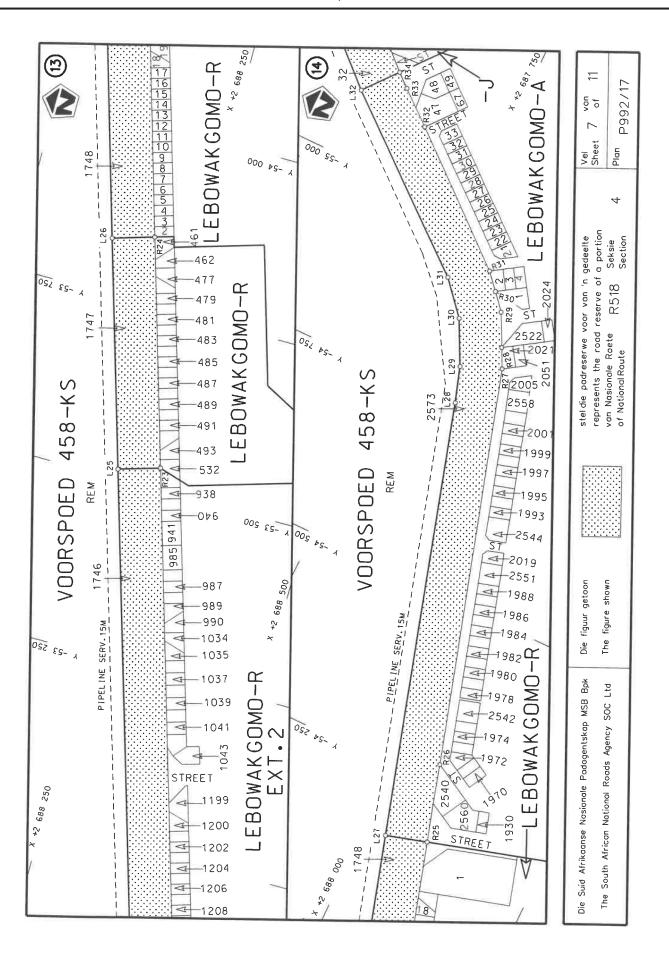

#### **DECLARATION AMENDMENT OF NATIONAL ROAD R518 SECTION 4**

AMENDMENT OF DECLARATION No. 538 OF 2014.

By virtue of section 40(1)(b) of the South African National Roads Agency Limited and the National Roads Act 1998 (Act No. 7 of 1998), I hereby amend Declaration No. 538 of 2014 by substituting paragraph A(VI) of the Schedule, being the descriptive declaration of the route from its intersection with National Road R518 Section 3 up to its intersection with National Road R37 Section 1, with the accompanying sheets 1 to 11 of Plan No. P992/17.

(National Road R518 Section 4: R518 Section 3 Intersection - R37 Section 1 Intersection)

MINISTER OF TRANSPORT