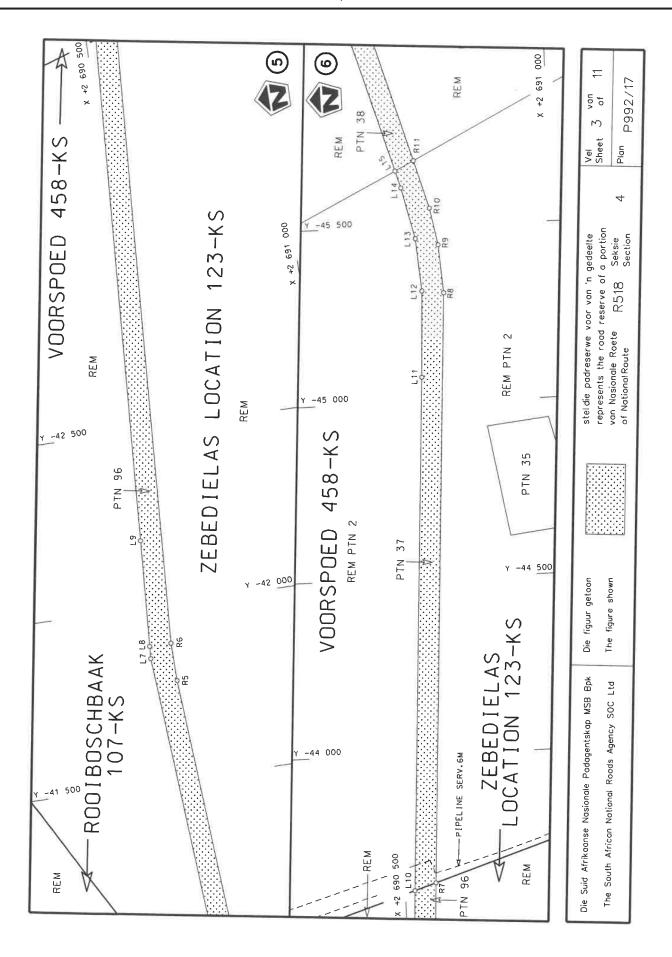

#### **DECLARATION AMENDMENT OF NATIONAL ROAD R518 SECTION 4**

AMENDMENT OF DECLARATION No. 538 OF 2014.

By virtue of section 40(1)(b) of the South African National Roads Agency Limited and the National Roads Act 1998 (Act No. 7 of 1998), I hereby amend Declaration No. 538 of 2014 by substituting paragraph A(VI) of the Schedule, being the descriptive declaration of the route from its intersection with National Road R518 Section 3 up to its intersection with National Road R37 Section 1, with the accompanying sheets 1 to 11 of Plan No. P992/17.

### **VERKLARING WYSIGING VAN NASIONALE PAD R518 SEKSIE 4**

WYSIGING VAN VERKLARING No. 538 VAN 2014.

Kragtens Artikel 40(1)(b) van die Wet op die Suid-Afrikaanse Nasionale Padagentskap Beperk en op Nasionale Paaie Wet 1998 (Wet No. 7 van 1998), wysig ek hiermee Verklaring No. 538 van 2014 deur paragraaf A(VI) van die Skedule te vervang, synde die gedeelte van die beskrywende verklaring van die pad vanaf die interseksie met Nasionale Pad R518 Seksie 3 tot by die interseksie met Nasionale Pad R37 Seksie 1, met bygaande velle 1 tot 11 van Plan No. P992/17.