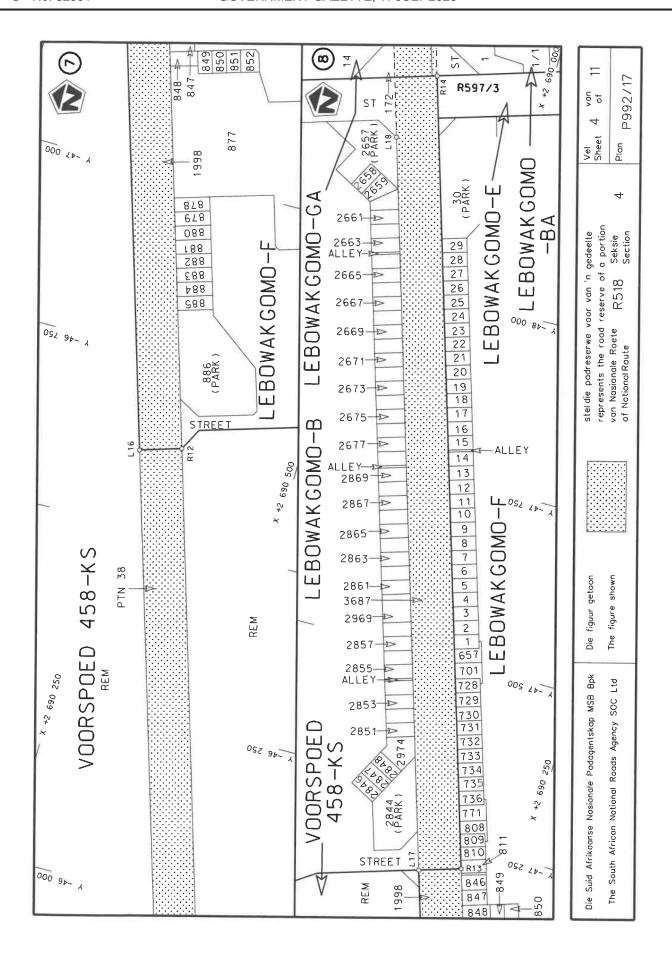

#### **DECLARATION AMENDMENT OF NATIONAL ROAD R518 SECTION 4**

AMENDMENT OF DECLARATION No. 538 OF 2014.

By virtue of section 40(1)(b) of the South African National Roads Agency Limited and the National Roads Act 1998 (Act No. 7 of 1998), I hereby amend Declaration No. 538 of 2014 by substituting paragraph A(VI) of the Schedule, being the descriptive declaration of the route from its intersection with National Road R518 Section 3 up to its intersection with National Road R37 Section 1, with the accompanying sheets 1 to 11 of Plan No. P992/17.

### **VERKLARING WYSIGING VAN NASIONALE PAD R518 SEKSIE 4**

WYSIGING VAN VERKLARING No. 538 VAN 2014.

Kragtens Artikel 40(1)(b) van die Wet op die Suid-Afrikaanse Nasionale Padagentskap Beperk en op Nasionale Paaie Wet 1998 (Wet No. 7 van 1998), wysig ek hiermee Verklaring No. 538 van 2014 deur paragraaf A(VI) van die Skedule te vervang, synde die gedeelte van die beskrywende verklaring van die pad vanaf die interseksie met Nasionale Pad R518 Seksie 3 tot by die interseksie met Nasionale Pad R37 Seksie 1, met bygaande velle 1 tot 11 van Plan No. P992/17.