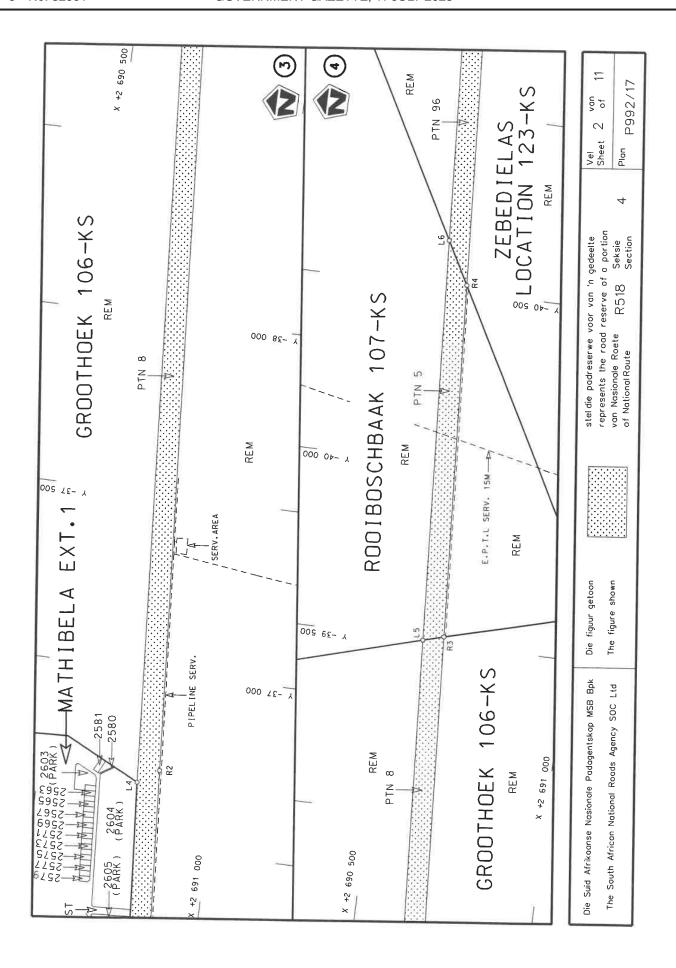

#### **DECLARATION AMENDMENT OF NATIONAL ROAD R518 SECTION 4**

AMENDMENT OF DECLARATION No. 538 OF 2014.

By virtue of section 40(1)(b) of the South African National Roads Agency Limited and the National Roads Act 1998 (Act No. 7 of 1998), I hereby amend Declaration No. 538 of 2014 by substituting paragraph A(VI) of the Schedule, being the descriptive declaration of the route from its intersection with National Road R518 Section 3 up to its intersection with National Road R37 Section 1, with the accompanying sheets 1 to 11 of Plan No. P992/17.

### **VERKLARING WYSIGING VAN NASIONALE PAD R518 SEKSIE 4**

WYSIGING VAN VERKLARING No. 538 VAN 2014.

Kragtens Artikel 40(1)(b) van die Wet op die Suid-Afrikaanse Nasionale Padagentskap Beperk en op Nasionale Paaie Wet 1998 (Wet No. 7 van 1998), wysig ek hiermee Verklaring No. 538 van 2014 deur paragraaf A(VI) van die Skedule te vervang, synde die gedeelte van die beskrywende verklaring van die pad vanaf die interseksie met Nasionale Pad R518 Seksie 3 tot by die interseksie met Nasionale Pad R37 Seksie 1, met bygaande velle 1 tot 11 van Plan No. P992/17.