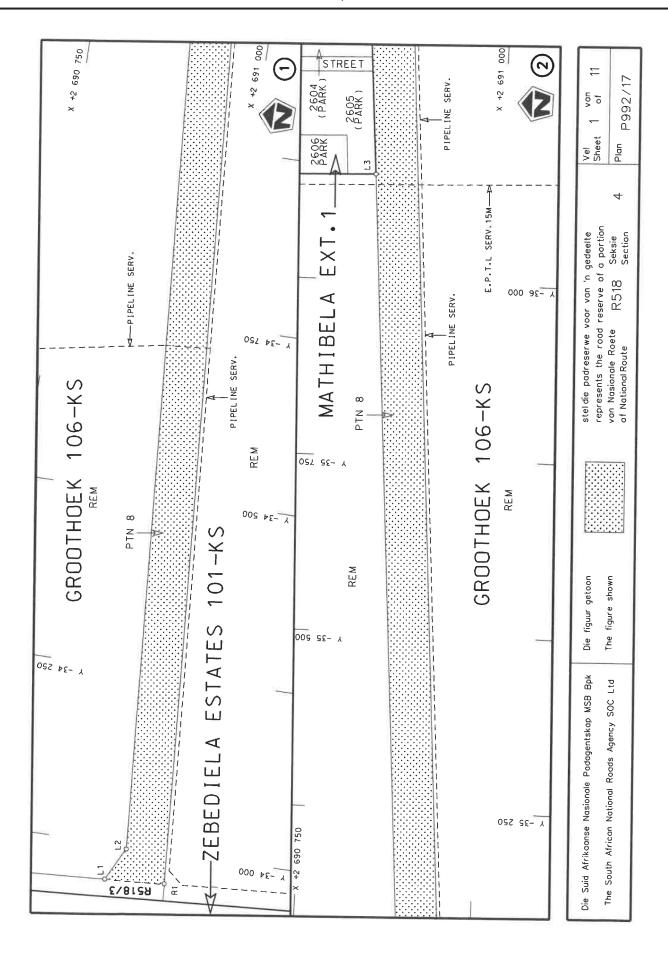

#### **DECLARATION AMENDMENT OF NATIONAL ROAD R518 SECTION 4**

AMENDMENT OF DECLARATION No. 538 OF 2014.

By virtue of section 40(1)(b) of the South African National Roads Agency Limited and the National Roads Act 1998 (Act No. 7 of 1998), I hereby amend Declaration No. 538 of 2014 by substituting paragraph A(VI) of the Schedule, being the descriptive declaration of the route from its intersection with National Road R518 Section 3 up to its intersection with National Road R37 Section 1, with the accompanying sheets 1 to 11 of Plan No. P992/17.

### **VERKLARING WYSIGING VAN NASIONALE PAD R518 SEKSIE 4**

WYSIGING VAN VERKLARING No. 538 VAN 2014.

Kragtens Artikel 40(1)(b) van die Wet op die Suid-Afrikaanse Nasionale Padagentskap Beperk en op Nasionale Paaie Wet 1998 (Wet No. 7 van 1998), wysig ek hiermee Verklaring No. 538 van 2014 deur paragraaf A(VI) van die Skedule te vervang, synde die gedeelte van die beskrywende verklaring van die pad vanaf die interseksie met Nasionale Pad R518 Seksie 3 tot by die interseksie met Nasionale Pad R37 Seksie 1, met bygaande velle 1 tot 11 van Plan No. P992/17.