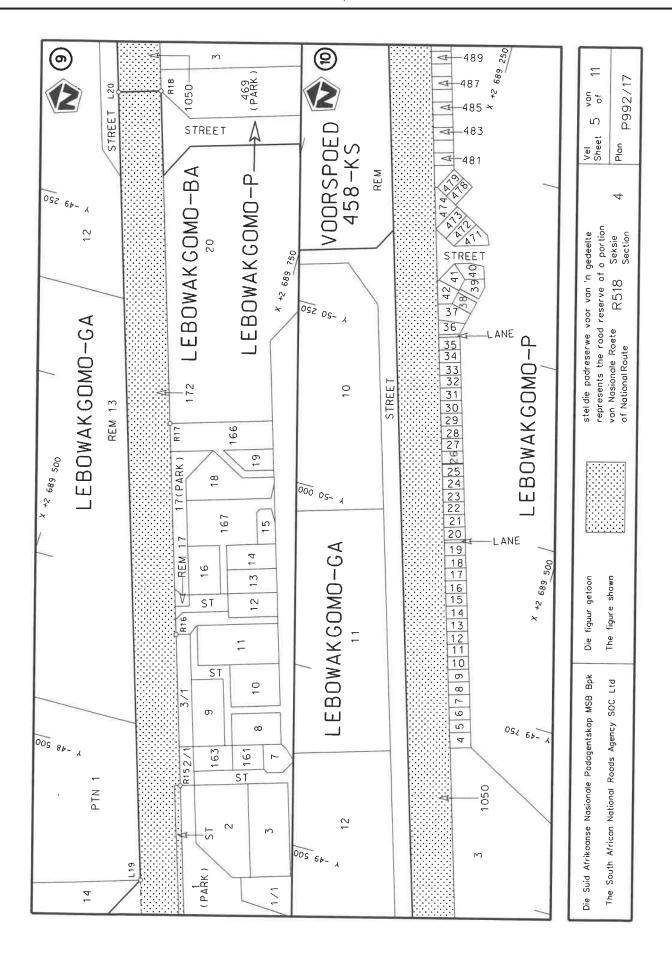

#### **DECLARATION AMENDMENT OF NATIONAL ROAD R518 SECTION 4**

AMENDMENT OF DECLARATION No. 538 OF 2014.

By virtue of section 40(1)(b) of the South African National Roads Agency Limited and the National Roads Act 1998 (Act No. 7 of 1998), I hereby amend Declaration No. 538 of 2014 by substituting paragraph A(VI) of the Schedule, being the descriptive declaration of the route from its intersection with National Road R518 Section 3 up to its intersection with National Road R37 Section 1, with the accompanying sheets 1 to 11 of Plan No. P992/17.

(National Road R518 Section 4: R518 Section 3 Intersection - R37 Section 1 Intersection)

MINISTER OF TRANSPORT