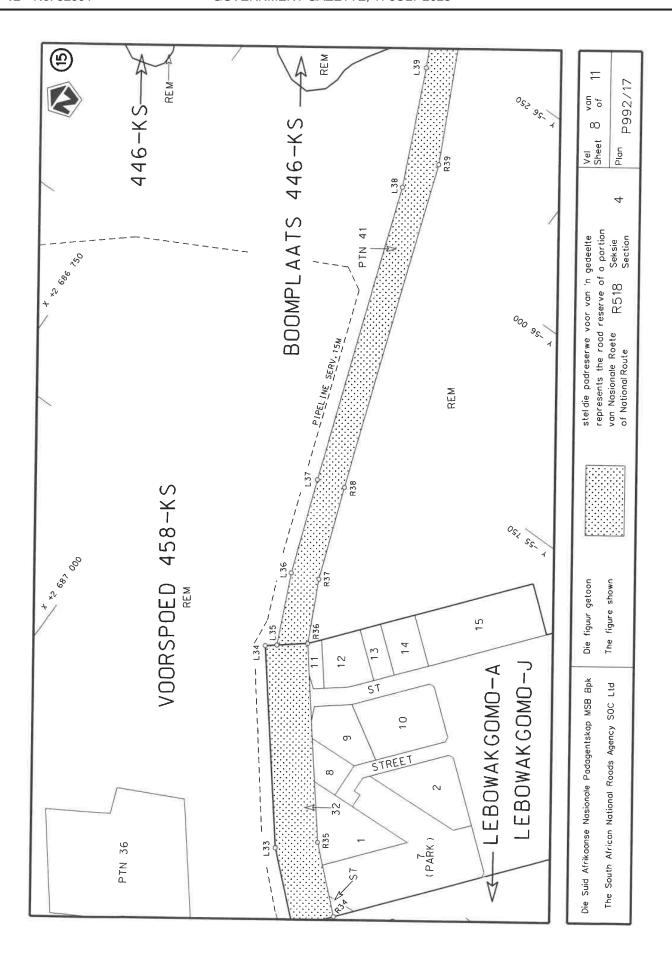

#### **DECLARATION AMENDMENT OF NATIONAL ROAD R518 SECTION 4**

AMENDMENT OF DECLARATION No. 538 OF 2014.

By virtue of section 40(1)(b) of the South African National Roads Agency Limited and the National Roads Act 1998 (Act No. 7 of 1998), I hereby amend Declaration No. 538 of 2014 by substituting paragraph A(VI) of the Schedule, being the descriptive declaration of the route from its intersection with National Road R518 Section 3 up to its intersection with National Road R37 Section 1, with the accompanying sheets 1 to 11 of Plan No. P992/17.

(National Road R518 Section 4: R518 Section 3 Intersection - R37 Section 1 Intersection)

MINISTER OF TRANSPORT