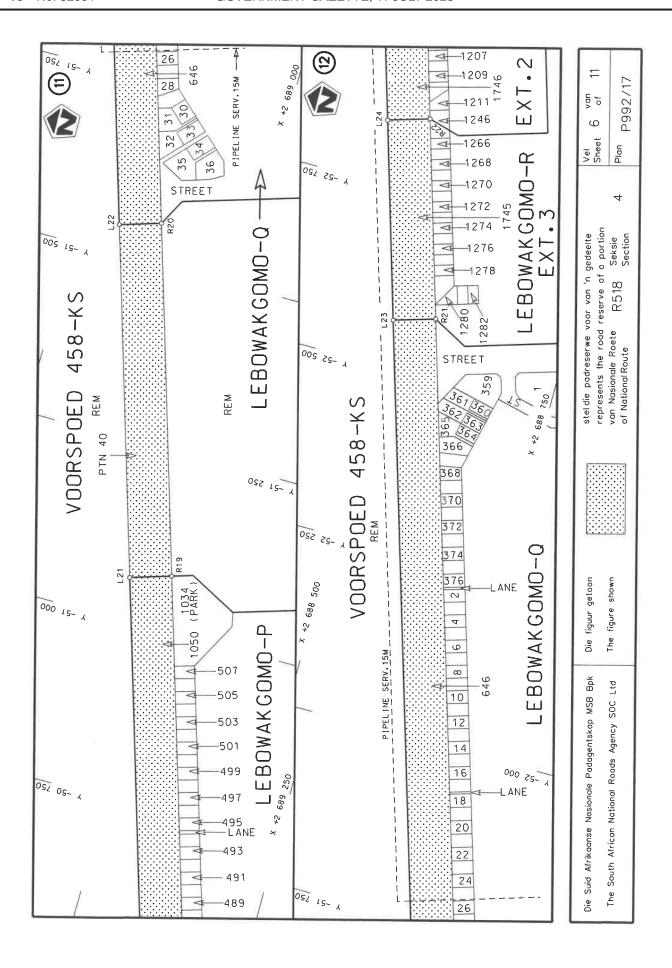

#### **DECLARATION AMENDMENT OF NATIONAL ROAD R518 SECTION 4**

AMENDMENT OF DECLARATION No. 538 OF 2014.

By virtue of section 40(1)(b) of the South African National Roads Agency Limited and the National Roads Act 1998 (Act No. 7 of 1998), I hereby amend Declaration No. 538 of 2014 by substituting paragraph A(VI) of the Schedule, being the descriptive declaration of the route from its intersection with National Road R518 Section 3 up to its intersection with National Road R37 Section 1, with the accompanying sheets 1 to 11 of Plan No. P992/17.

(National Road R518 Section 4: R518 Section 3 Intersection - R37 Section 1 Intersection)

MINISTER OF TRANSPORT