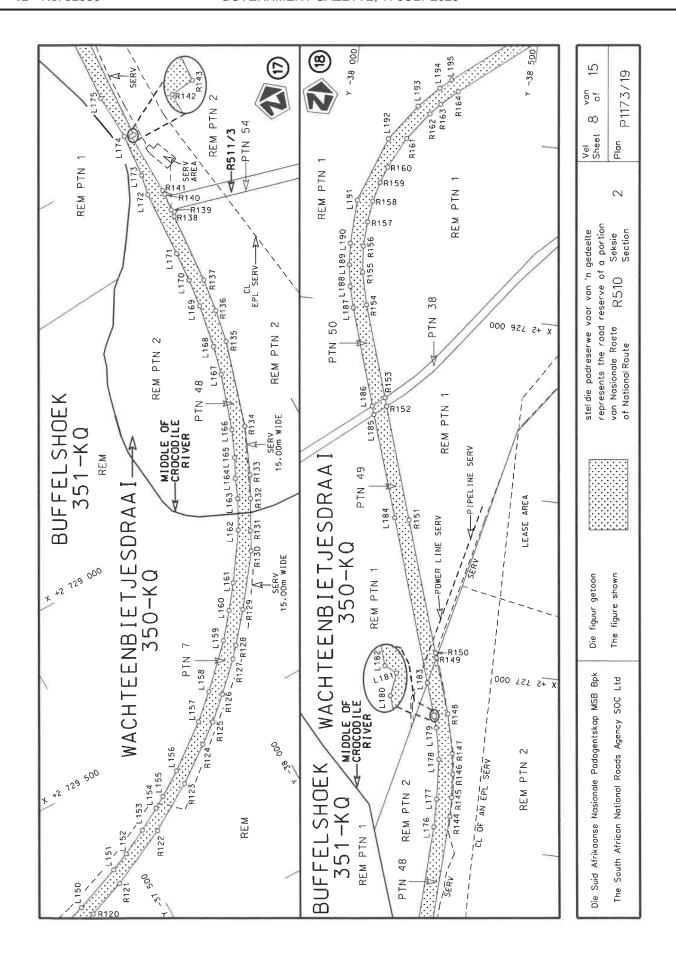

- By virtue of Section 40 (1)(a) of The South African National Road Agency Limited and National Roads Act 1998 (Act No. 7 of 1998), I hereby declare the section of the road, commencing from points L214 and R181 on accompanying sheet 9 of Plan No. P1173/19, up to its junction with the street known as Provincial Avenue in Thabazimbi at the time of declaration, at points L258 and R223 on the accompanying sheet 10 of Plan No. P1173/19, as a National Road.
- By virtue of section 40(1)(b) of the South African National Roads Agency Limited and the National Roads Act 1998 (Act No. 7 of 1998), I hereby amend Declaration No. 190 of 2009 by substituting it in its entirety, with the accompanying sheets 1 to 15 of Plan No. P1173/19.

- i) Kragtens Artikel 40(1)(a) van die Suid-Afrikaanse Nasionale Padagentskap Beperk en Nasionale Paaie Wet 1998 (Wet No. 7 van 1998), verklaar ek hiermee die gedeelte van die pad, vanaf punte L214 en R181 op bygaande vel 9 van Plan No. P1173/19, tot by die aansluiting met die straat bekend as Provincial Weg, tydens datum van verklaring, by punte L258 en R223 op bygaande vel 10 van Plan No. P1173/19, as 'n Nasionale Pad.
- ii) Kragtens Artikel 40(1)(b) van die Suid-Afrikaanse Nasionale Padagentskap Beperk en Nasionale Paaie Wet 1998 (Wet No. 7 van 1998), wysig ek hiermee Verklaring No. 190 van 2009 deur dit in sy geheel te vervang, met bygaande velle 1 tot 15 van Plan No. P1173/19.