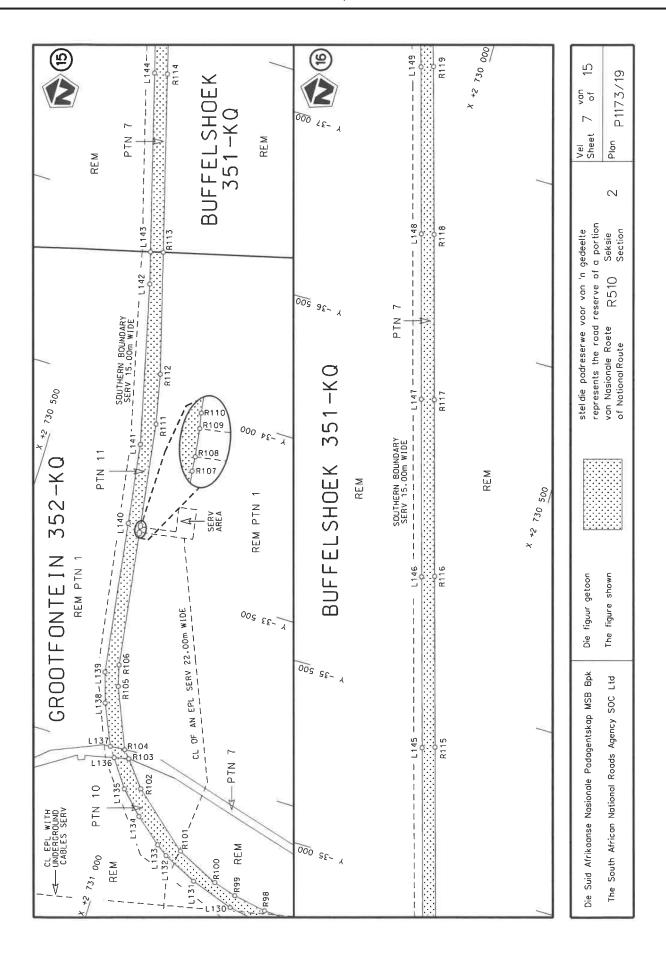

- By virtue of Section 40 (1)(a) of The South African National Road Agency Limited and National Roads Act 1998 (Act No. 7 of 1998), I hereby declare the section of the road, commencing from points L214 and R181 on accompanying sheet 9 of Plan No. P1173/19, up to its junction with the street known as Provincial Avenue in Thabazimbi at the time of declaration, at points L258 and R223 on the accompanying sheet 10 of Plan No. P1173/19, as a National Road.
- By virtue of section 40(1)(b) of the South African National Roads Agency Limited and the National Roads Act 1998 (Act No. 7 of 1998), I hereby amend Declaration No. 190 of 2009 by substituting it in its entirety, with the accompanying sheets 1 to 15 of Plan No. P1173/19.

- i) Kragtens Artikel 40(1)(a) van die Suid-Afrikaanse Nasionale Padagentskap Beperk en Nasionale Paaie Wet 1998 (Wet No. 7 van 1998), verklaar ek hiermee die gedeelte van die pad, vanaf punte L214 en R181 op bygaande vel 9 van Plan No. P1173/19, tot by die aansluiting met die straat bekend as Provincial Weg, tydens datum van verklaring, by punte L258 en R223 op bygaande vel 10 van Plan No. P1173/19, as 'n Nasionale Pad.
- ii) Kragtens Artikel 40(1)(b) van die Suid-Afrikaanse Nasionale Padagentskap Beperk en Nasionale Paaie Wet 1998 (Wet No. 7 van 1998), wysig ek hiermee Verklaring No. 190 van 2009 deur dit in sy geheel te vervang, met bygaande velle 1 tot 15 van Plan No. P1173/19.