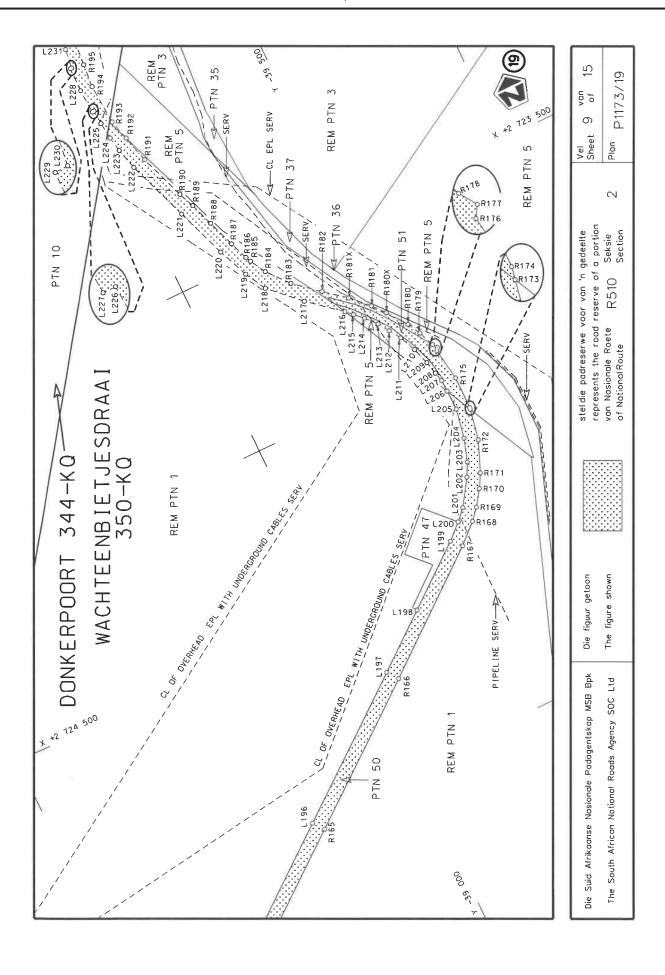

- By virtue of Section 40 (1)(a) of The South African National Road Agency Limited and National Roads Act 1998 (Act No. 7 of 1998), I hereby declare the section of the road, commencing from points L214 and R181 on accompanying sheet 9 of Plan No. P1173/19, up to its junction with the street known as Provincial Avenue in Thabazimbi at the time of declaration, at points L258 and R223 on the accompanying sheet 10 of Plan No. P1173/19, as a National Road.
- By virtue of section 40(1)(b) of the South African National Roads Agency Limited and the National Roads Act 1998 (Act No. 7 of 1998), I hereby amend Declaration No. 190 of 2009 by substituting it in its entirety, with the accompanying sheets 1 to 15 of Plan No. P1173/19.

- i) Kragtens Artikel 40(1)(a) van die Suid-Afrikaanse Nasionale Padagentskap Beperk en Nasionale Paaie Wet 1998 (Wet No. 7 van 1998), verklaar ek hiermee die gedeelte van die pad, vanaf punte L214 en R181 op bygaande vel 9 van Plan No. P1173/19, tot by die aansluiting met die straat bekend as Provincial Weg, tydens datum van verklaring, by punte L258 en R223 op bygaande vel 10 van Plan No. P1173/19, as 'n Nasionale Pad.
- ii) Kragtens Artikel 40(1)(b) van die Suid-Afrikaanse Nasionale Padagentskap Beperk en Nasionale Paaie Wet 1998 (Wet No. 7 van 1998), wysig ek hiermee Verklaring No. 190 van 2009 deur dit in sy geheel te vervang, met bygaande velle 1 tot 15 van Plan No. P1173/19.