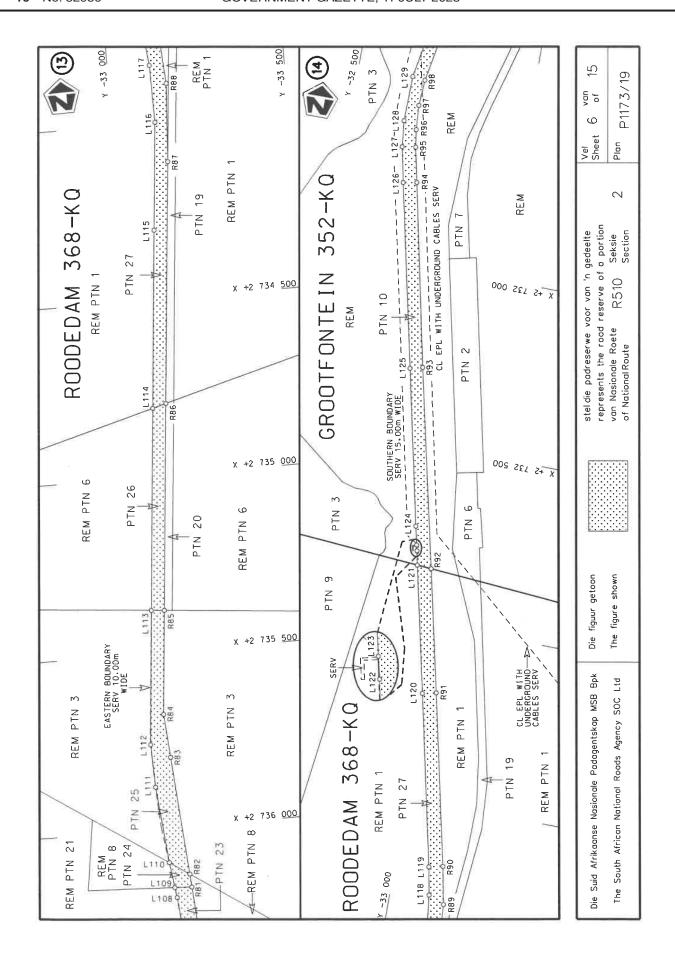

- By virtue of Section 40 (1)(a) of The South African National Road Agency Limited and National Roads Act 1998 (Act No. 7 of 1998), I hereby declare the section of the road, commencing from points L214 and R181 on accompanying sheet 9 of Plan No. P1173/19, up to its junction with the street known as Provincial Avenue in Thabazimbi at the time of declaration, at points L258 and R223 on the accompanying sheet 10 of Plan No. P1173/19, as a National Road.
- By virtue of section 40(1)(b) of the South African National Roads Agency Limited and the National Roads Act 1998 (Act No. 7 of 1998), I hereby amend Declaration No. 190 of 2009 by substituting it in its entirety, with the accompanying sheets 1 to 15 of Plan No. P1173/19.

- i) Kragtens Artikel 40(1)(a) van die Suid-Afrikaanse Nasionale Padagentskap Beperk en Nasionale Paaie Wet 1998 (Wet No. 7 van 1998), verklaar ek hiermee die gedeelte van die pad, vanaf punte L214 en R181 op bygaande vel 9 van Plan No. P1173/19, tot by die aansluiting met die straat bekend as Provincial Weg, tydens datum van verklaring, by punte L258 en R223 op bygaande vel 10 van Plan No. P1173/19, as 'n Nasionale Pad.
- ii) Kragtens Artikel 40(1)(b) van die Suid-Afrikaanse Nasionale Padagentskap Beperk en Nasionale Paaie Wet 1998 (Wet No. 7 van 1998), wysig ek hiermee Verklaring No. 190 van 2009 deur dit in sy geheel te vervang, met bygaande velle 1 tot 15 van Plan No. P1173/19.