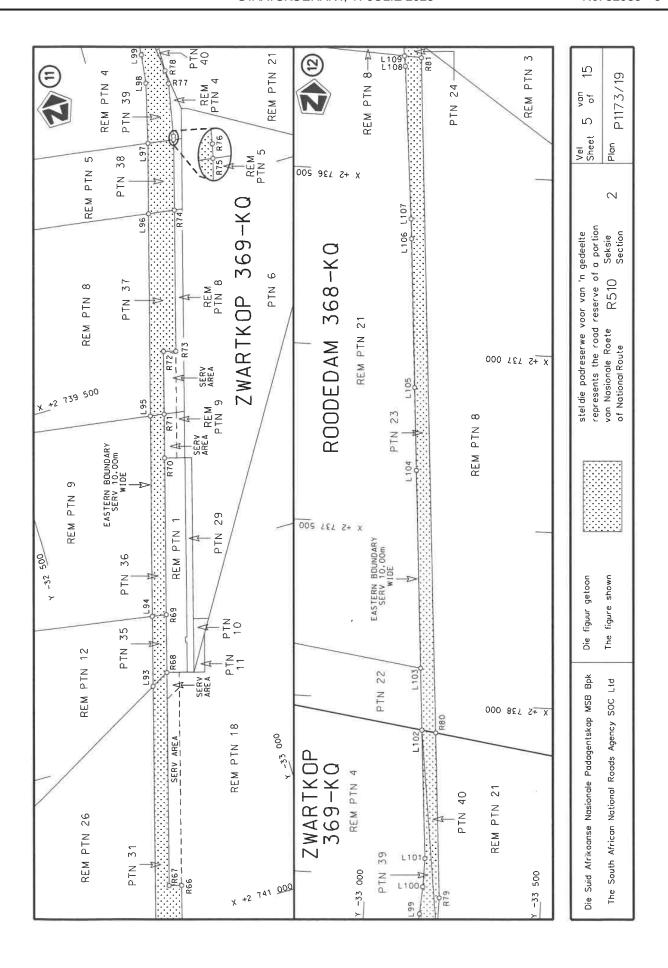

- By virtue of Section 40 (1)(a) of The South African National Road Agency Limited and National Roads Act 1998 (Act No. 7 of 1998), I hereby declare the section of the road, commencing from points L214 and R181 on accompanying sheet 9 of Plan No. P1173/19, up to its junction with the street known as Provincial Avenue in Thabazimbi at the time of declaration, at points L258 and R223 on the accompanying sheet 10 of Plan No. P1173/19, as a National Road.
- By virtue of section 40(1)(b) of the South African National Roads Agency Limited and the National Roads Act 1998 (Act No. 7 of 1998), I hereby amend Declaration No. 190 of 2009 by substituting it in its entirety, with the accompanying sheets 1 to 15 of Plan No. P1173/19.

- i) Kragtens Artikel 40(1)(a) van die Suid-Afrikaanse Nasionale Padagentskap Beperk en Nasionale Paaie Wet 1998 (Wet No. 7 van 1998), verklaar ek hiermee die gedeelte van die pad, vanaf punte L214 en R181 op bygaande vel 9 van Plan No. P1173/19, tot by die aansluiting met die straat bekend as Provincial Weg, tydens datum van verklaring, by punte L258 en R223 op bygaande vel 10 van Plan No. P1173/19, as 'n Nasionale Pad.
- ii) Kragtens Artikel 40(1)(b) van die Suid-Afrikaanse Nasionale Padagentskap Beperk en Nasionale Paaie Wet 1998 (Wet No. 7 van 1998), wysig ek hiermee Verklaring No. 190 van 2009 deur dit in sy geheel te vervang, met bygaande velle 1 tot 15 van Plan No. P1173/19.