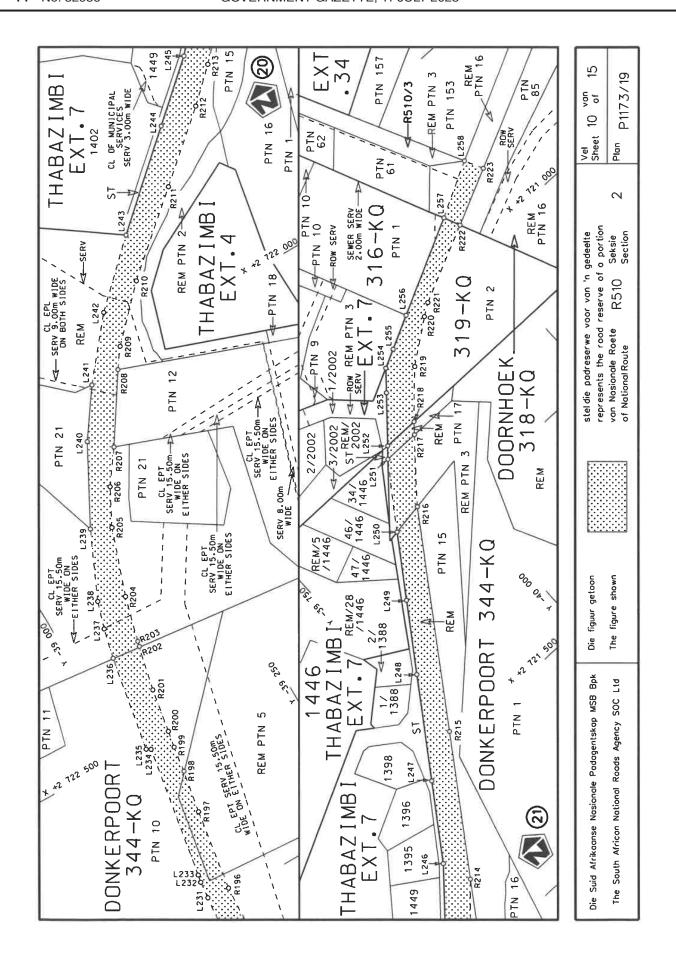

- By virtue of Section 40 (1)(a) of The South African National Road Agency Limited and National Roads Act 1998 (Act No. 7 of 1998), I hereby declare the section of the road, commencing from points L214 and R181 on accompanying sheet 9 of Plan No. P1173/19, up to its junction with the street known as Provincial Avenue in Thabazimbi at the time of declaration, at points L258 and R223 on the accompanying sheet 10 of Plan No. P1173/19, as a National Road.
- By virtue of section 40(1)(b) of the South African National Roads Agency Limited and the National Roads Act 1998 (Act No. 7 of 1998), I hereby amend Declaration No. 190 of 2009 by substituting it in its entirety, with the accompanying sheets 1 to 15 of Plan No. P1173/19.

- i) Kragtens Artikel 40(1)(a) van die Suid-Afrikaanse Nasionale Padagentskap Beperk en Nasionale Paaie Wet 1998 (Wet No. 7 van 1998), verklaar ek hiermee die gedeelte van die pad, vanaf punte L214 en R181 op bygaande vel 9 van Plan No. P1173/19, tot by die aansluiting met die straat bekend as Provincial Weg, tydens datum van verklaring, by punte L258 en R223 op bygaande vel 10 van Plan No. P1173/19, as 'n Nasionale Pad.
- ii) Kragtens Artikel 40(1)(b) van die Suid-Afrikaanse Nasionale Padagentskap Beperk en Nasionale Paaie Wet 1998 (Wet No. 7 van 1998), wysig ek hiermee Verklaring No. 190 van 2009 deur dit in sy geheel te vervang, met bygaande velle 1 tot 15 van Plan No. P1173/19.