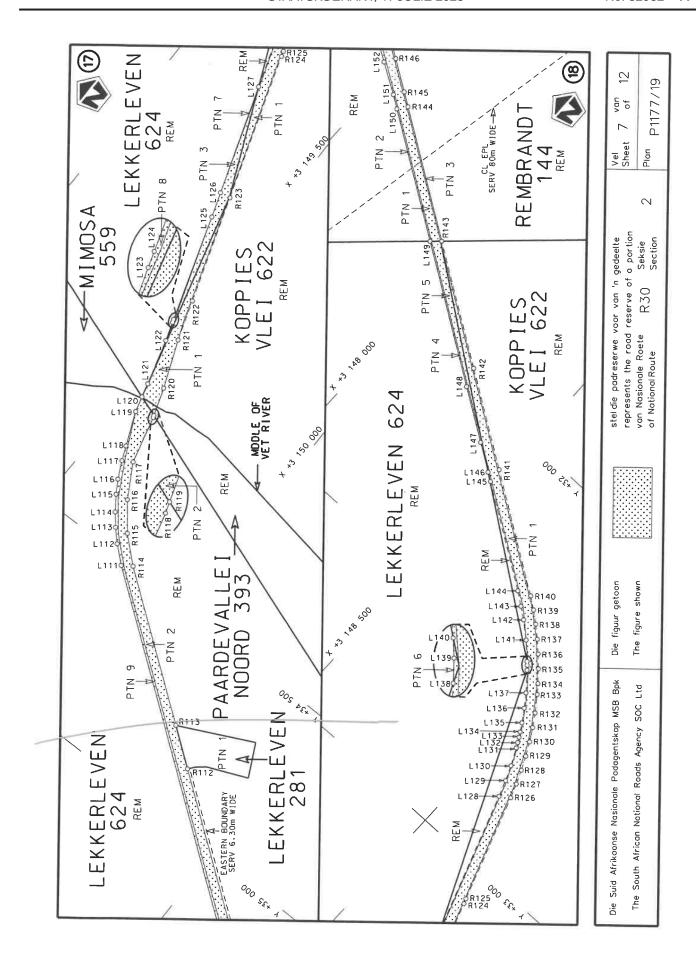

### **DECLARATION AMENDMENT OF NATIONAL ROAD R30 SECTION 2**

AMENDMENT OF DECLARATION NO. 550 OF 2003

By virtue of section 40(1)(b) of The South African National Roads Agency Limited and National Roads Act, 1998 (Act No. 7 of 1998), I hereby amend Declaration No. 550 of 2003 by substituting Paragraph (II) of the Annexure of the descriptive declaration from Brandfort up to Theunissen, with the accompanying sheets 1 to 12 of Plan No. P1177/19.

(National Road R30 Section 2: Brandfort - Theunissen)

MINISTER OF TRANSPORT