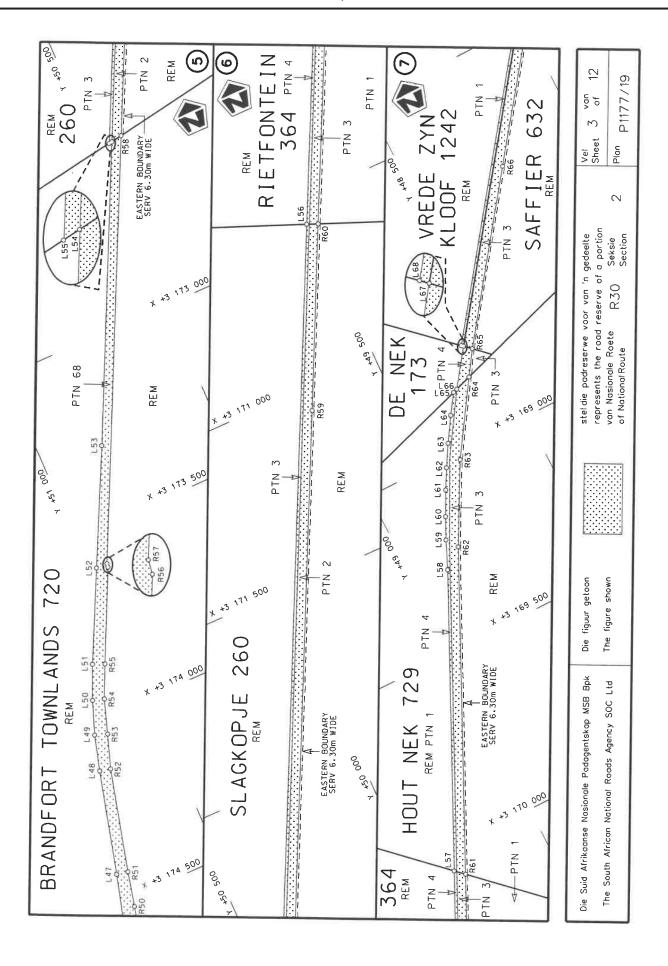

### **DECLARATION AMENDMENT OF NATIONAL ROAD R30 SECTION 2**

AMENDMENT OF DECLARATION NO. 550 OF 2003

By virtue of section 40(1)(b) of The South African National Roads Agency Limited and National Roads Act, 1998 (Act No. 7 of 1998), I hereby amend Declaration No. 550 of 2003 by substituting Paragraph (II) of the Annexure of the descriptive declaration from Brandfort up to Theunissen, with the accompanying sheets 1 to 12 of Plan No. P1177/19.

(National Road R30 Section 2: Brandfort - Theunissen)

MINISTER OF TRANSPORT