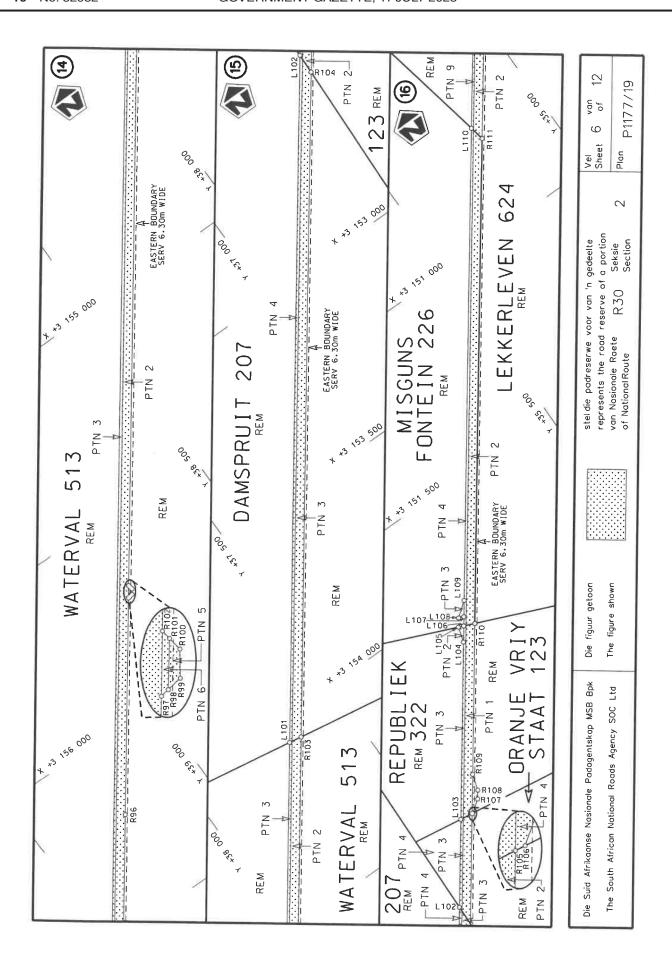

### **DECLARATION AMENDMENT OF NATIONAL ROAD R30 SECTION 2**

AMENDMENT OF DECLARATION NO. 550 OF 2003

By virtue of section 40(1)(b) of The South African National Roads Agency Limited and National Roads Act, 1998 (Act No. 7 of 1998), I hereby amend Declaration No. 550 of 2003 by substituting Paragraph (II) of the Annexure of the descriptive declaration from Brandfort up to Theunissen, with the accompanying sheets 1 to 12 of Plan No. P1177/19.

(National Road R30 Section 2: Brandfort - Theunissen)

MINISTER OF TRANSPORT