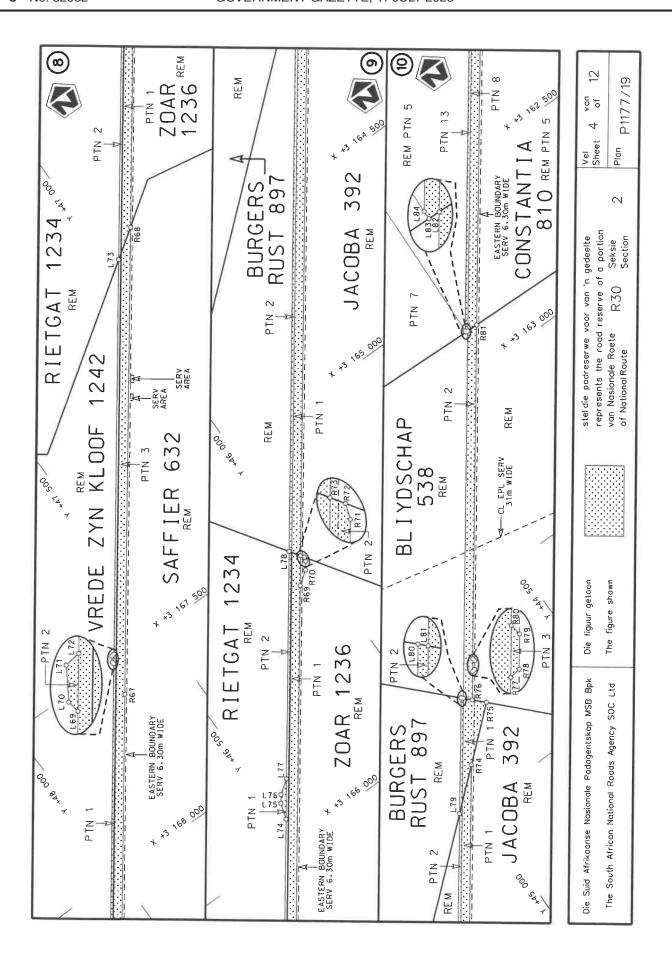

### **DECLARATION AMENDMENT OF NATIONAL ROAD R30 SECTION 2**

AMENDMENT OF DECLARATION NO. 550 OF 2003

By virtue of section 40(1)(b) of The South African National Roads Agency Limited and National Roads Act, 1998 (Act No. 7 of 1998), I hereby amend Declaration No. 550 of 2003 by substituting Paragraph (II) of the Annexure of the descriptive declaration from Brandfort up to Theunissen, with the accompanying sheets 1 to 12 of Plan No. P1177/19.

(National Road R30 Section 2: Brandfort - Theunissen)

MINISTER OF TRANSPORT