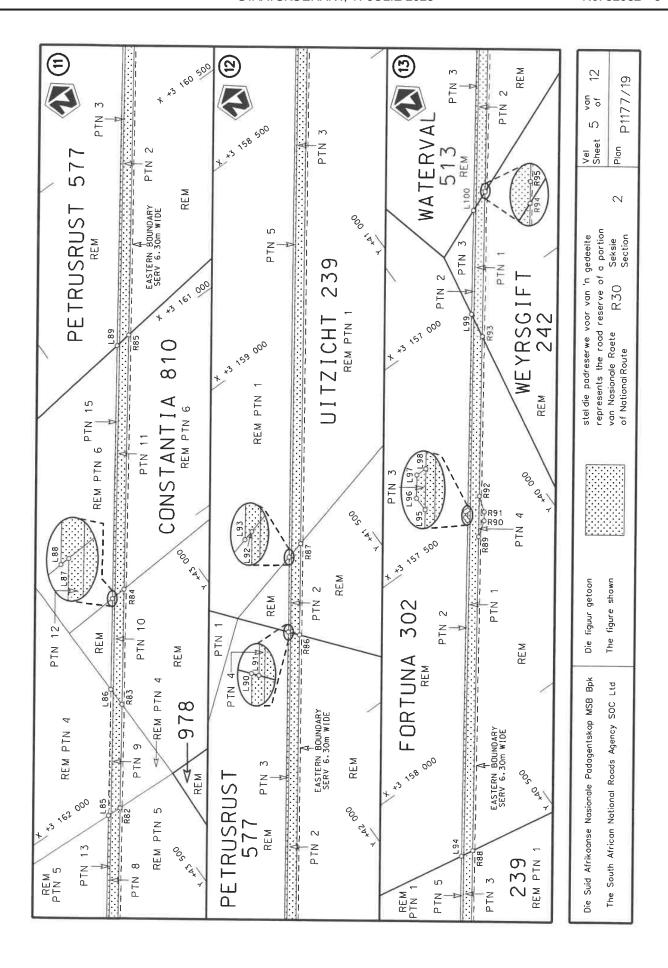

### **DECLARATION AMENDMENT OF NATIONAL ROAD R30 SECTION 2**

AMENDMENT OF DECLARATION NO. 550 OF 2003

By virtue of section 40(1)(b) of The South African National Roads Agency Limited and National Roads Act, 1998 (Act No. 7 of 1998), I hereby amend Declaration No. 550 of 2003 by substituting Paragraph (II) of the Annexure of the descriptive declaration from Brandfort up to Theunissen, with the accompanying sheets 1 to 12 of Plan No. P1177/19.

(National Road R30 Section 2: Brandfort - Theunissen)

MINISTER OF TRANSPORT