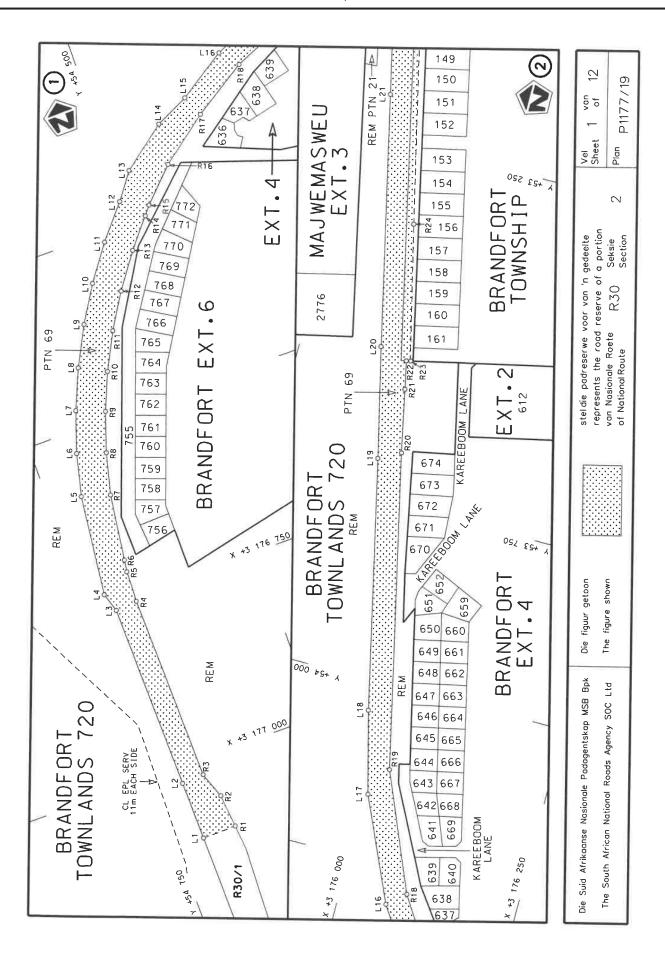

### **DECLARATION AMENDMENT OF NATIONAL ROAD R30 SECTION 2**

AMENDMENT OF DECLARATION NO. 550 OF 2003

By virtue of section 40(1)(b) of The South African National Roads Agency Limited and National Roads Act, 1998 (Act No. 7 of 1998), I hereby amend Declaration No. 550 of 2003 by substituting Paragraph (II) of the Annexure of the descriptive declaration from Brandfort up to Theunissen, with the accompanying sheets 1 to 12 of Plan No. P1177/19.

(National Road R30 Section 2: Brandfort - Theunissen)

MINISTER OF TRANSPORT