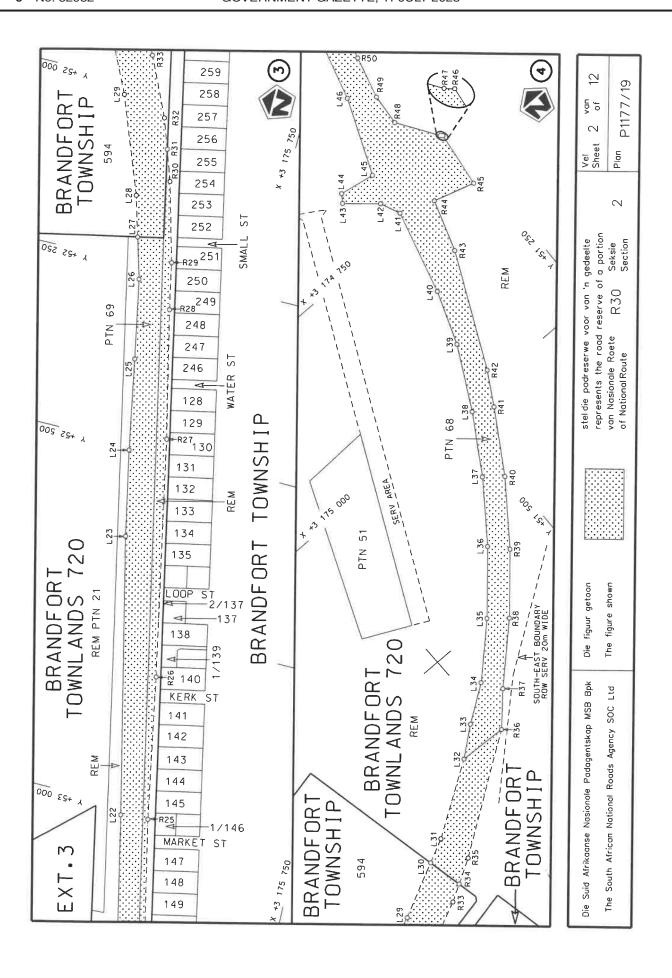

### **DECLARATION AMENDMENT OF NATIONAL ROAD R30 SECTION 2**

AMENDMENT OF DECLARATION NO. 550 OF 2003

By virtue of section 40(1)(b) of The South African National Roads Agency Limited and National Roads Act, 1998 (Act No. 7 of 1998), I hereby amend Declaration No. 550 of 2003 by substituting Paragraph (II) of the Annexure of the descriptive declaration from Brandfort up to Theunissen, with the accompanying sheets 1 to 12 of Plan No. P1177/19.

(National Road R30 Section 2: Brandfort - Theunissen)

MINISTER OF TRANSPORT