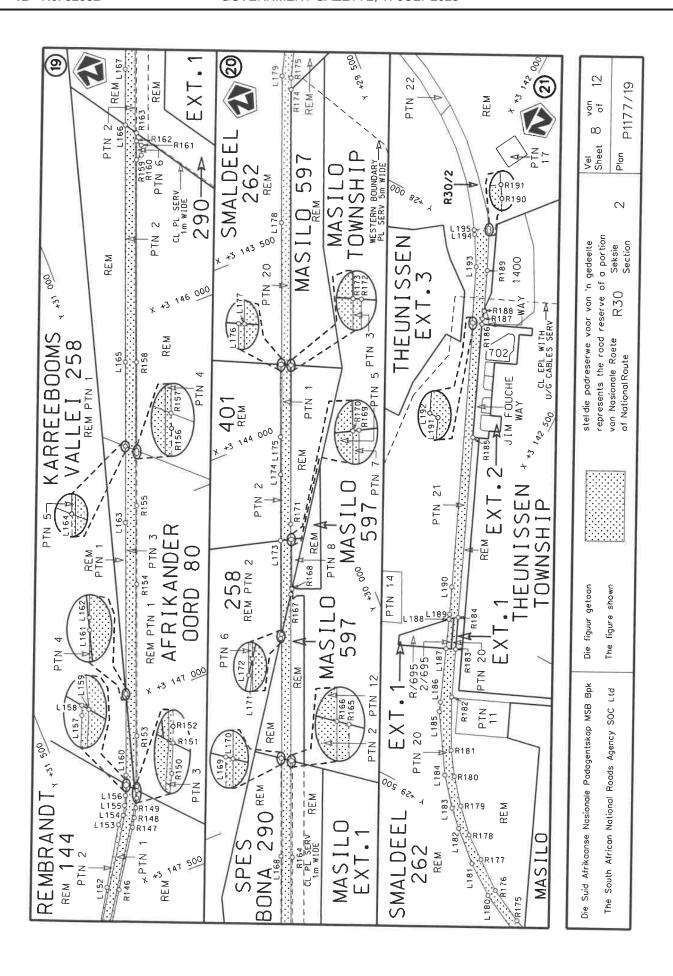

### **DECLARATION AMENDMENT OF NATIONAL ROAD R30 SECTION 2**

AMENDMENT OF DECLARATION NO. 550 OF 2003

By virtue of section 40(1)(b) of The South African National Roads Agency Limited and National Roads Act, 1998 (Act No. 7 of 1998), I hereby amend Declaration No. 550 of 2003 by substituting Paragraph (II) of the Annexure of the descriptive declaration from Brandfort up to Theunissen, with the accompanying sheets 1 to 12 of Plan No. P1177/19.

(National Road R30 Section 2: Brandfort - Theunissen)

MINISTER OF TRANSPORT