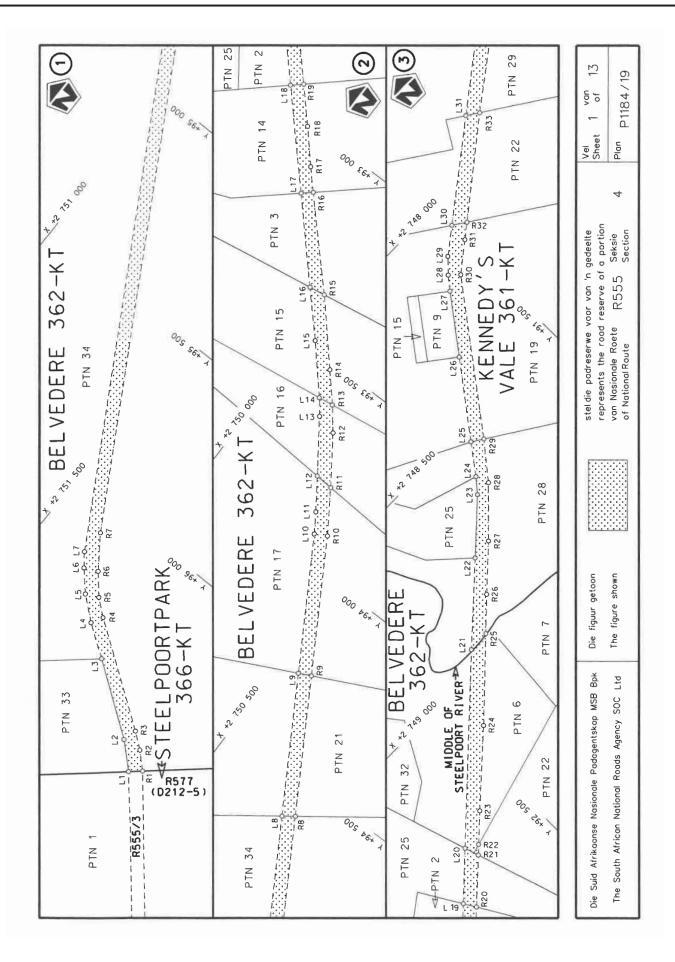

#### **DECLARATION AMENDMENT OF NATIONAL ROAD R555 SECTION 4**

AMENDMENT OF DECLARATION No. 538 OF 2014.

By virtue of section 40(1)(b) of the South African National Roads Agency Limited and the National Roads Act 1998 (Act No. 7 of 1998), I hereby amend Declaration No. 538 of 2014 by substituting paragraph N(ii) of the Schedule, being the descriptive declaration of the route from its intersection with Provincial Road R577 up to Burgersfort, with the accompanying sheets 1 to 13 of Plan No. P1184/19.

In the town of Steelpoort the R555 Section 4 enters the town from the west and continuous in a easterly direction through the town.

In the town of Burgersfort the R555 Section 4 enters the town from the west and continuous in a easterly direction through the town up to its intersection with National Road R37.

(National Road R555 Section 4: R577 Intersection – Burgersfort)

MINISTER OF TRANSPORT