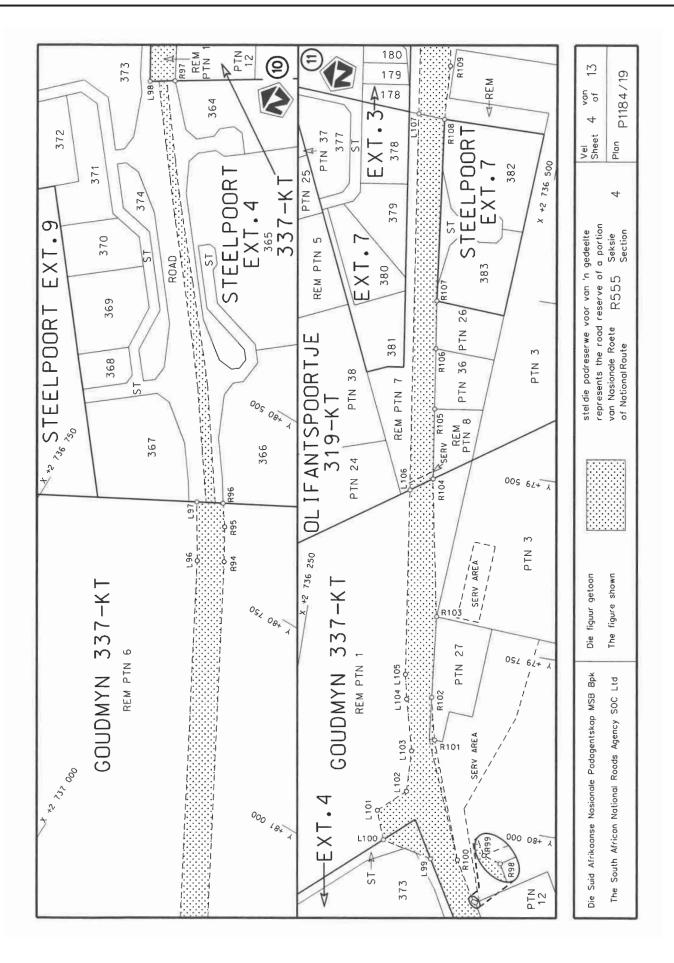

#### **DECLARATION AMENDMENT OF NATIONAL ROAD R555 SECTION 4**

AMENDMENT OF DECLARATION No. 538 OF 2014.

By virtue of section 40(1)(b) of the South African National Roads Agency Limited and the National Roads Act 1998 (Act No. 7 of 1998), I hereby amend Declaration No. 538 of 2014 by substituting paragraph N(ii) of the Schedule, being the descriptive declaration of the route from its intersection with Provincial Road R577 up to Burgersfort, with the accompanying sheets 1 to 13 of Plan No. P1184/19.