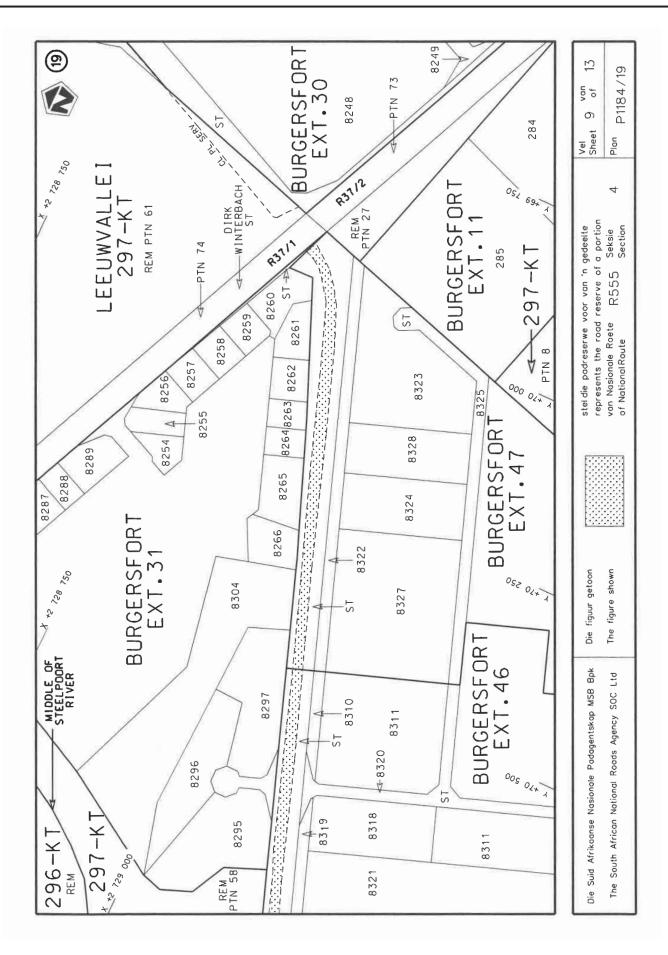

#### **DECLARATION AMENDMENT OF NATIONAL ROAD R555 SECTION 4**

AMENDMENT OF DECLARATION No. 538 OF 2014.

By virtue of section 40(1)(b) of the South African National Roads Agency Limited and the National Roads Act 1998 (Act No. 7 of 1998), I hereby amend Declaration No. 538 of 2014 by substituting paragraph N(ii) of the Schedule, being the descriptive declaration of the route from its intersection with Provincial Road R577 up to Burgersfort, with the accompanying sheets 1 to 13 of Plan No. P1184/19.

## VERKLARING WYSIGING VAN NASIONALE PAD R555 SEKSIE 4

WYSIGING VAN VERKLARING No. 538 VAN 2014.

Kragtens Artikel 40(1)(b) van die Suid-Afrikaanse Nasionale Padagentskap Beperk en Nasionale Paaie Wet 1998 (Wet No. 7 van 1998), wysig ek hiermee Verklaring No. 538 van 2014 deur paragraaf N(ii) van die Skedule te vervang, synde die gedeelte van die beskrywende verklaring van die pad vanaf die interseksie met Provinsiale Pad R577 tot by Burgersfort, met bygaande velle 1 tot 13 van Plan No. P1184/19.