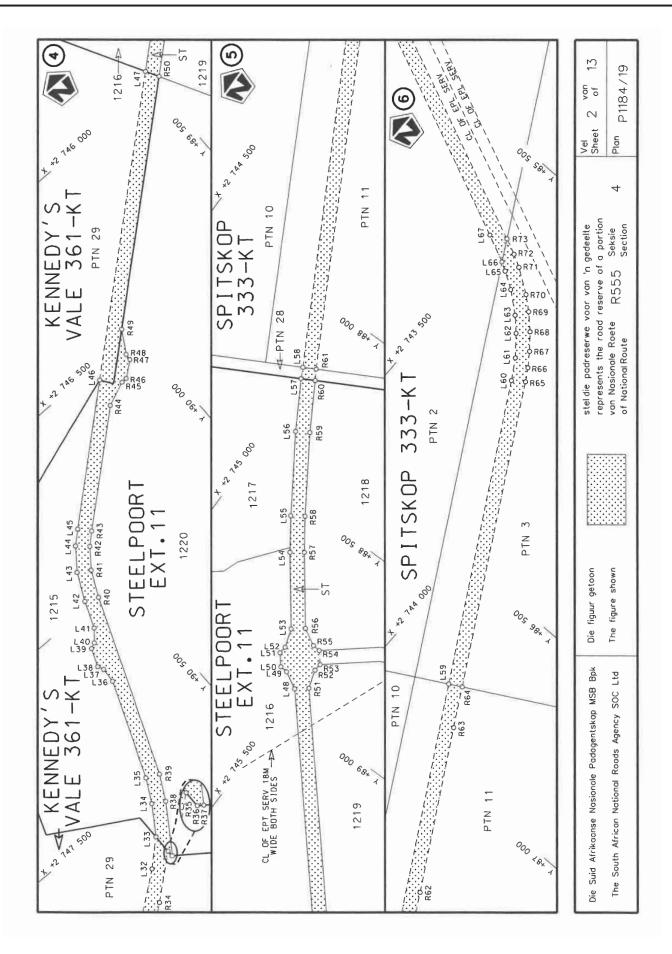

#### **DECLARATION AMENDMENT OF NATIONAL ROAD R555 SECTION 4**

AMENDMENT OF DECLARATION No. 538 OF 2014.

By virtue of section 40(1)(b) of the South African National Roads Agency Limited and the National Roads Act 1998 (Act No. 7 of 1998), I hereby amend Declaration No. 538 of 2014 by substituting paragraph N(ii) of the Schedule, being the descriptive declaration of the route from its intersection with Provincial Road R577 up to Burgersfort, with the accompanying sheets 1 to 13 of Plan No. P1184/19.