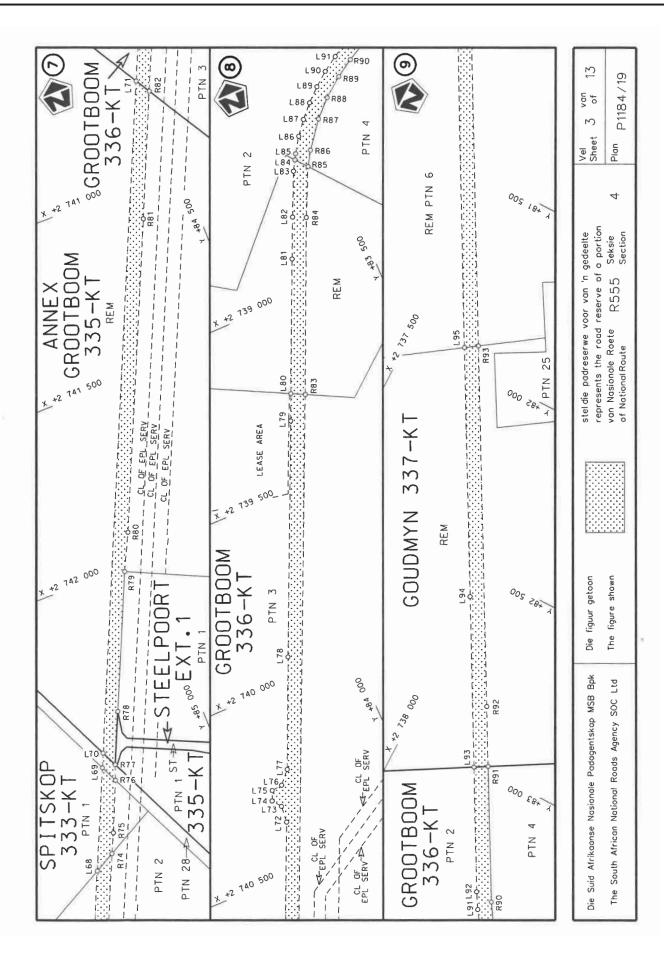

#### **DECLARATION AMENDMENT OF NATIONAL ROAD R555 SECTION 4**

AMENDMENT OF DECLARATION No. 538 OF 2014.

By virtue of section 40(1)(b) of the South African National Roads Agency Limited and the National Roads Act 1998 (Act No. 7 of 1998), I hereby amend Declaration No. 538 of 2014 by substituting paragraph N(ii) of the Schedule, being the descriptive declaration of the route from its intersection with Provincial Road R577 up to Burgersfort, with the accompanying sheets 1 to 13 of Plan No. P1184/19.