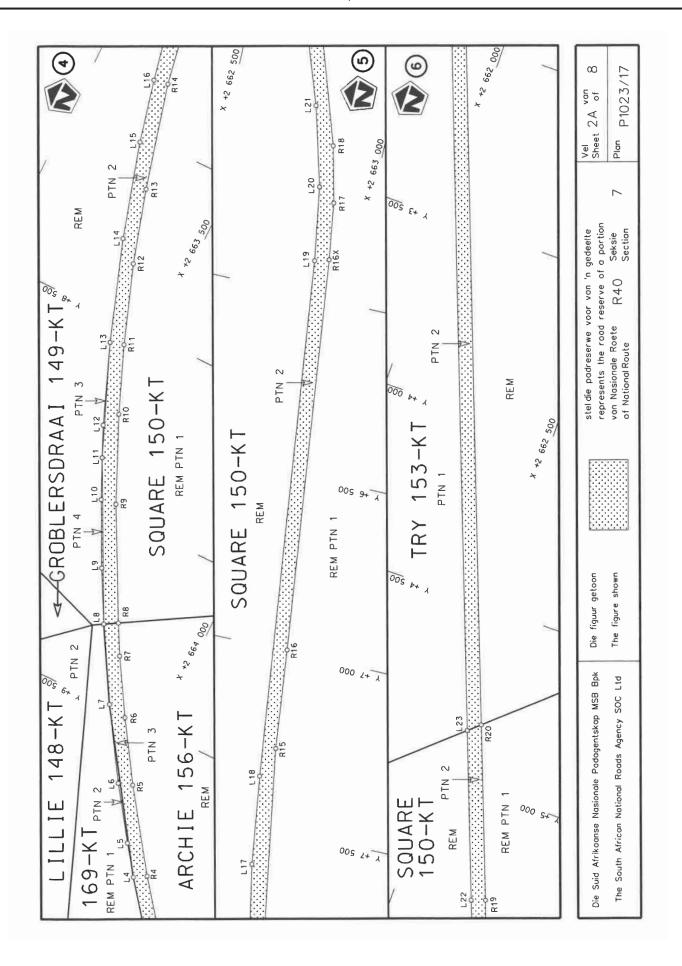

#### **DECLARATION AMENDMENT OF NATIONAL ROAD R40 SECTION 7**

AMENDMENT OF DECLARATION No. 839 OF 2018.

By virtue of section 40(1)(b) of the South African National Roads Agency Limited and the National Roads Act 1998 (Act No. 7 of 1998), I hereby amend Declaration No. 839 of 2018 by substituting sheets 2 and 8 with the accompanying sheets 2A and 8A of Plan No. P1023/17.

### **VERKLARING WYSIGING VAN NASIONALE PAD R40 SEKSIE 7**

WYSIGING VAN VERKLARING No. 839 VAN 2018.

Kragtens Artikel 40(1)(b) van die Suid-Afrikaanse Nasionale Padagentskap Beperk en Nasionale Paaie Wet 1998 (Wet No. 7 van 1998), wysig ek hiermee Verklaring No. 839 van 2018 deur velle 2 en 8 te vervang met bygaande velle 2A en 8A van Plan No. P1023/17.