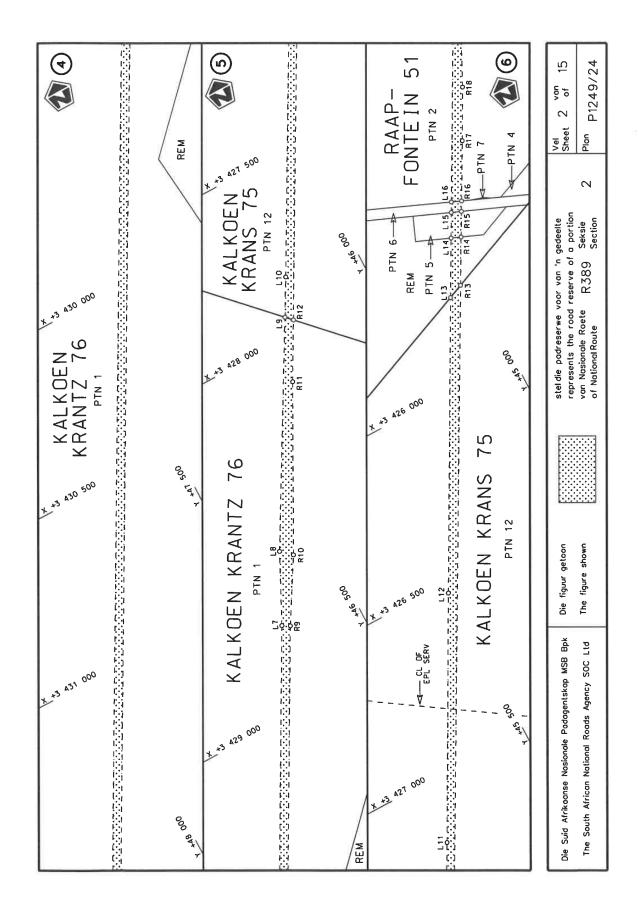

#### DECLARATION AMENDMENT OF NATIONAL ROAD R389 SECTION 2

AMENDMENT OF DECLARATION No. 2670 OF 2022.

By virtue of section 40(1)(b) of the South African National Roads Agency Limited and the National Roads Act 1998 (Act No. 7 of 1998), I hereby amend Declaration No. 2670 of 2022 by substituting paragraph O of the Schedule, being the descriptive declaration of the route from Hanover up to Philipstown, with the accompanying sheets 1 to 15 of Plan No. P1249/24.

#### **VERKLARING WYSIGING VAN NASIONALE PAD R389 SEKSIE 2**

WYSIGING VAN VERKLARING No. 2670 VAN 2022.

Kragtens Artikel 40(1)(b) van die Suid-Afrikaanse Nasionale Padagentskap Beperk en Nasionale Paaie Wet 1998 (Wet No. 7 van 1998), wysig ek hiermee Verklaring No. 2670 van 2022 deur paragraaf O van die Skedule te vervang, synde die gedeelte van die beskrywende verklaring van die pad vanaf Hanover tot by Philipstown, met bygaande velle 1 tot 15 van Plan No. P1249/24.