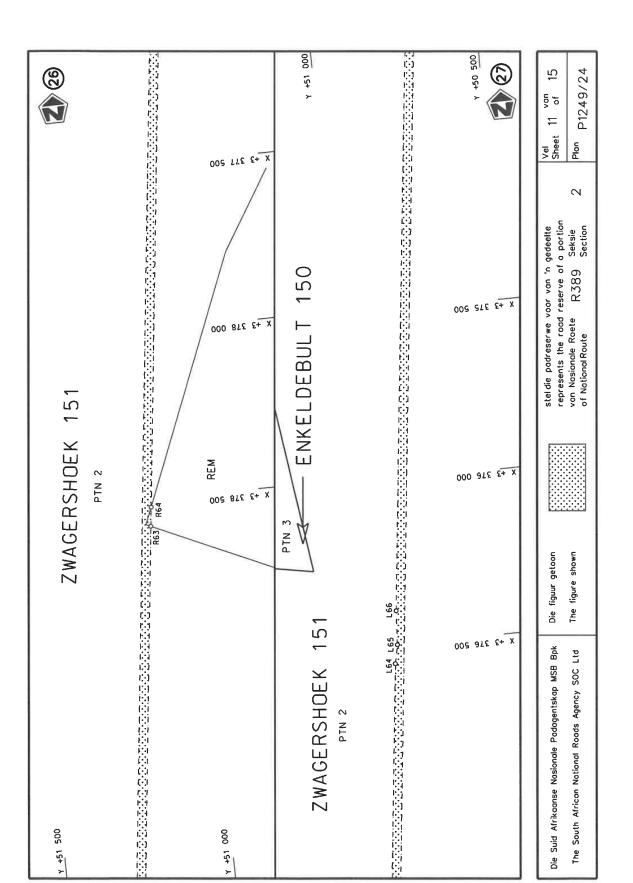

#### DECLARATION AMENDMENT OF NATIONAL ROAD R389 SECTION 2

AMENDMENT OF DECLARATION No. 2670 OF 2022.

By virtue of section 40(1)(b) of the South African National Roads Agency Limited and the National Roads Act 1998 (Act No. 7 of 1998), I hereby amend Declaration No. 2670 of 2022 by substituting paragraph O of the Schedule, being the descriptive declaration of the route from Hanover up to Philipstown, with the accompanying sheets 1 to 15 of Plan No. P1249/24.

#### **VERKLARING WYSIGING VAN NASIONALE PAD R389 SEKSIE 2**

WYSIGING VAN VERKLARING No. 2670 VAN 2022.

Kragtens Artikel 40(1)(b) van die Suid-Afrikaanse Nasionale Padagentskap Beperk en Nasionale Paaie Wet 1998 (Wet No. 7 van 1998), wysig ek hiermee Verklaring No. 2670 van 2022 deur paragraaf O van die Skedule te vervang, synde die gedeelte van die beskrywende verklaring van die pad vanaf Hanover tot by Philipstown, met bygaande velle 1 tot 15 van Plan No. P1249/24.