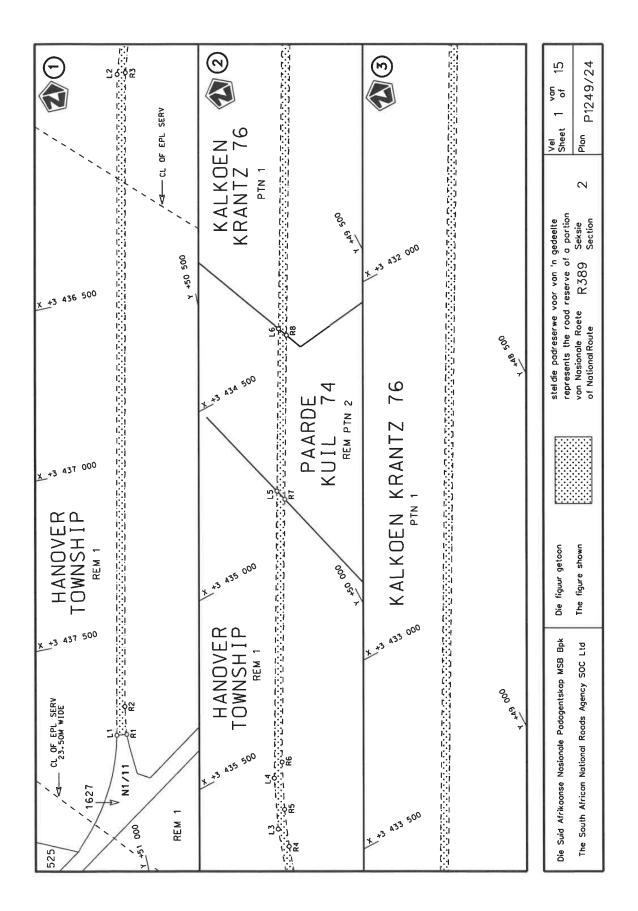

#### DECLARATION AMENDMENT OF NATIONAL ROAD R389 SECTION 2

AMENDMENT OF DECLARATION No. 2670 OF 2022.

By virtue of section 40(1)(b) of the South African National Roads Agency Limited and the National Roads Act 1998 (Act No. 7 of 1998), I hereby amend Declaration No. 2670 of 2022 by substituting paragraph O of the Schedule, being the descriptive declaration of the route from Hanover up to Philipstown, with the accompanying sheets 1 to 15 of Plan No. P1249/24.

#### **VERKLARING WYSIGING VAN NASIONALE PAD R389 SEKSIE 2**

WYSIGING VAN VERKLARING No. 2670 VAN 2022.

Kragtens Artikel 40(1)(b) van die Suid-Afrikaanse Nasionale Padagentskap Beperk en Nasionale Paaie Wet 1998 (Wet No. 7 van 1998), wysig ek hiermee Verklaring No. 2670 van 2022 deur paragraaf O van die Skedule te vervang, synde die gedeelte van die beskrywende verklaring van die pad vanaf Hanover tot by Philipstown, met bygaande velle 1 tot 15 van Plan No. P1249/24.