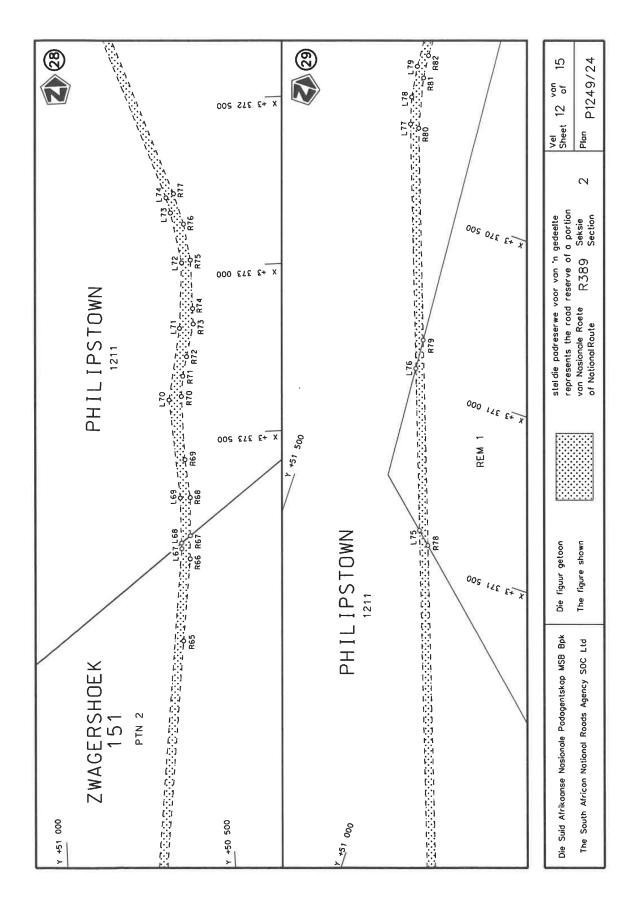

#### DECLARATION AMENDMENT OF NATIONAL ROAD R389 SECTION 2

AMENDMENT OF DECLARATION No. 2670 OF 2022.

By virtue of section 40(1)(b) of the South African National Roads Agency Limited and the National Roads Act 1998 (Act No. 7 of 1998), I hereby amend Declaration No. 2670 of 2022 by substituting paragraph O of the Schedule, being the descriptive declaration of the route from Hanover up to Philipstown, with the accompanying sheets 1 to 15 of Plan No. P1249/24.

The R389 Section 2 enters the town of Philipstown along the street known as Green Street, at time of declaration, up to the intersection with the street known as Church Street, at time of declaration.

#### **VERKLARING WYSIGING VAN NASIONALE PAD R389 SEKSIE 2**

WYSIGING VAN VERKLARING No. 2670 VAN 2022.

Kragtens Artikel 40(1)(b) van die Suid-Afrikaanse Nasionale Padagentskap Beperk en Nasionale Paaie Wet 1998 (Wet No. 7 van 1998), wysig ek hiermee Verklaring No. 2670 van 2022 deur paragraaf O van die Skedule te vervang, synde die gedeelte van die beskrywende verklaring van die pad vanaf Hanover tot by Philipstown, met bygaande velle 1 tot 15 van Plan No. P1249/24.

Die R389 Seksie 2 kom die dorp van Philipstown binne langs die straat bekend as Groenstraat, tydends datum van verklaring, tot by die interseksie met Kerkstraat, tydend datum van verklaring.

(Nasionale Pad R389 Seksie 2: Hanover - Philiptown)