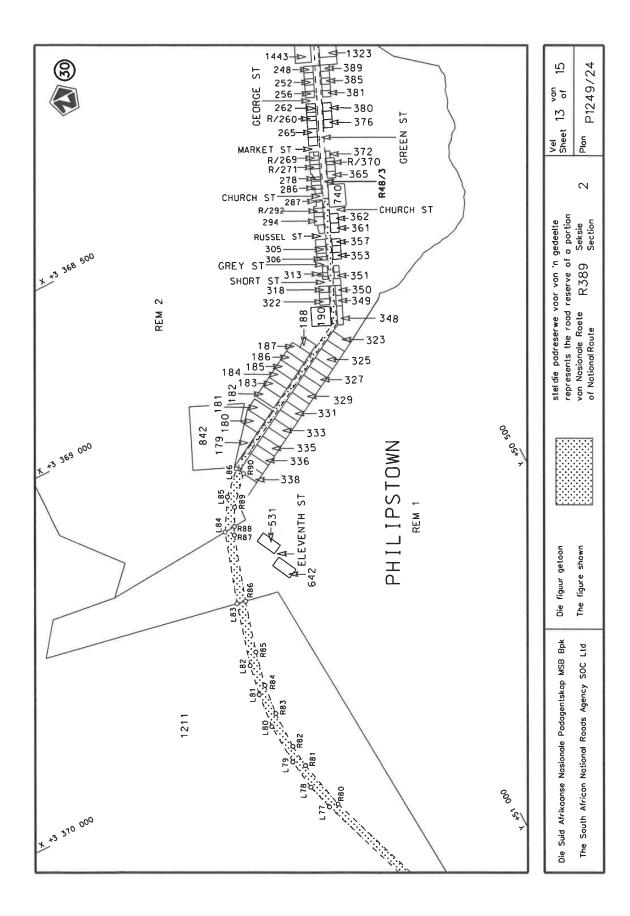

#### DECLARATION AMENDMENT OF NATIONAL ROAD R389 SECTION 2

AMENDMENT OF DECLARATION No. 2670 OF 2022.

By virtue of section 40(1)(b) of the South African National Roads Agency Limited and the National Roads Act 1998 (Act No. 7 of 1998), I hereby amend Declaration No. 2670 of 2022 by substituting paragraph O of the Schedule, being the descriptive declaration of the route from Hanover up to Philipstown, with the accompanying sheets 1 to 15 of Plan No. P1249/24.

The R389 Section 2 enters the town of Philipstown along the street known as Green Street, at time of declaration, up to the intersection with the street known as Church Street, at time of declaration.

#### **VERKLARING WYSIGING VAN NASIONALE PAD R389 SEKSIE 2**

WYSIGING VAN VERKLARING No. 2670 VAN 2022.

Kragtens Artikel 40(1)(b) van die Suid-Afrikaanse Nasionale Padagentskap Beperk en Nasionale Paaie Wet 1998 (Wet No. 7 van 1998), wysig ek hiermee Verklaring No. 2670 van 2022 deur paragraaf O van die Skedule te vervang, synde die gedeelte van die beskrywende verklaring van die pad vanaf Hanover tot by Philipstown, met bygaande velle 1 tot 15 van Plan No. P1249/24.

Die R389 Seksie 2 kom die dorp van Philipstown binne langs die straat bekend as Groenstraat, tydends datum van verklaring, tot by die interseksie met Kerkstraat, tydend datum van verklaring.

(Nasionale Pad R389 Seksie 2: Hanover - Philiptown)