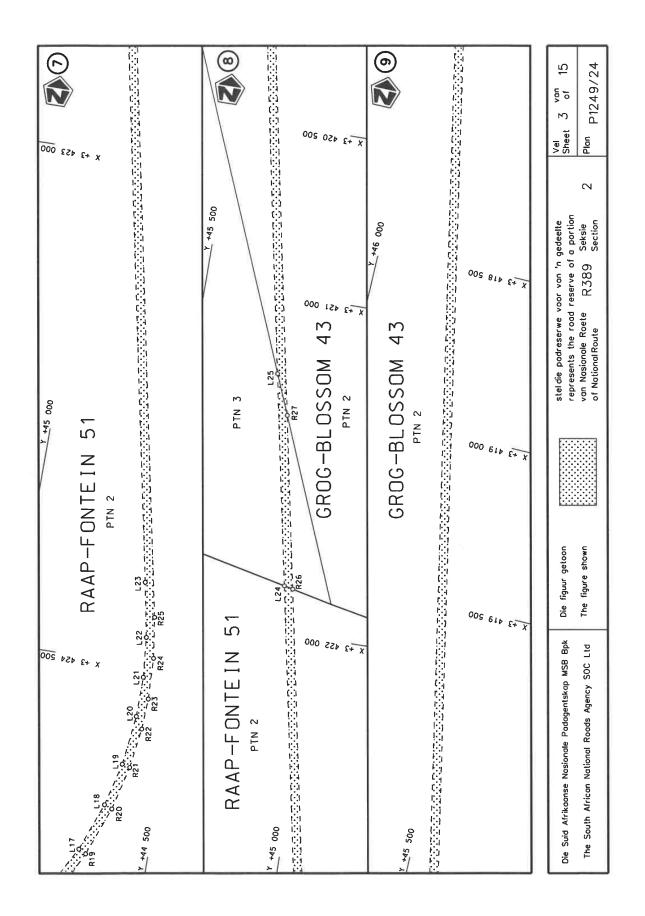

#### DECLARATION AMENDMENT OF NATIONAL ROAD R389 SECTION 2

AMENDMENT OF DECLARATION No. 2670 OF 2022.

By virtue of section 40(1)(b) of the South African National Roads Agency Limited and the National Roads Act 1998 (Act No. 7 of 1998), I hereby amend Declaration No. 2670 of 2022 by substituting paragraph O of the Schedule, being the descriptive declaration of the route from Hanover up to Philipstown, with the accompanying sheets 1 to 15 of Plan No. P1249/24.

#### **VERKLARING WYSIGING VAN NASIONALE PAD R389 SEKSIE 2**

WYSIGING VAN VERKLARING No. 2670 VAN 2022.

Kragtens Artikel 40(1)(b) van die Suid-Afrikaanse Nasionale Padagentskap Beperk en Nasionale Paaie Wet 1998 (Wet No. 7 van 1998), wysig ek hiermee Verklaring No. 2670 van 2022 deur paragraaf O van die Skedule te vervang, synde die gedeelte van die beskrywende verklaring van die pad vanaf Hanover tot by Philipstown, met bygaande velle 1 tot 15 van Plan No. P1249/24.