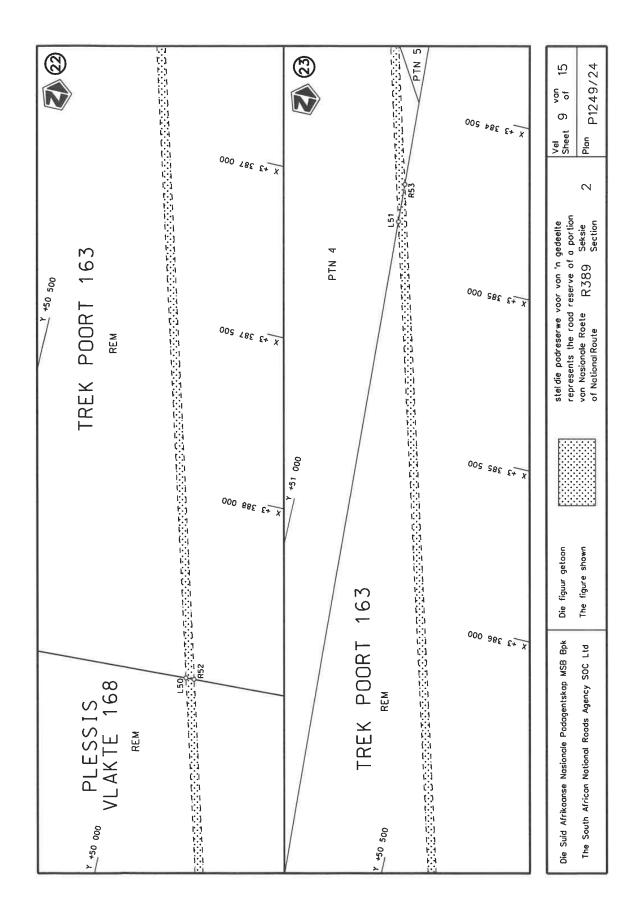

#### DECLARATION AMENDMENT OF NATIONAL ROAD R389 SECTION 2

AMENDMENT OF DECLARATION No. 2670 OF 2022.

By virtue of section 40(1)(b) of the South African National Roads Agency Limited and the National Roads Act 1998 (Act No. 7 of 1998), I hereby amend Declaration No. 2670 of 2022 by substituting paragraph O of the Schedule, being the descriptive declaration of the route from Hanover up to Philipstown, with the accompanying sheets 1 to 15 of Plan No. P1249/24.

#### **VERKLARING WYSIGING VAN NASIONALE PAD R389 SEKSIE 2**

WYSIGING VAN VERKLARING No. 2670 VAN 2022.

Kragtens Artikel 40(1)(b) van die Suid-Afrikaanse Nasionale Padagentskap Beperk en Nasionale Paaie Wet 1998 (Wet No. 7 van 1998), wysig ek hiermee Verklaring No. 2670 van 2022 deur paragraaf O van die Skedule te vervang, synde die gedeelte van die beskrywende verklaring van die pad vanaf Hanover tot by Philipstown, met bygaande velle 1 tot 15 van Plan No. P1249/24.