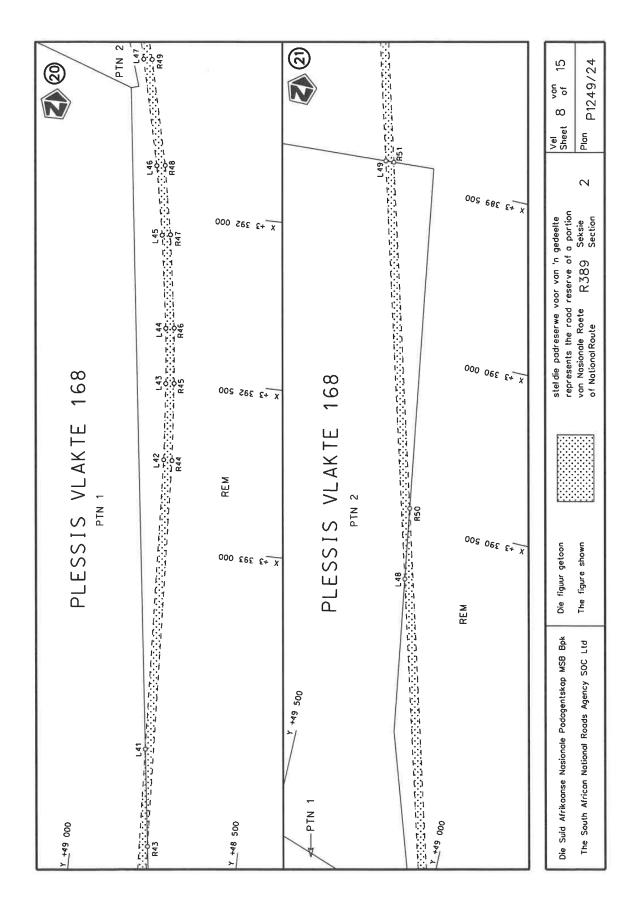

#### DECLARATION AMENDMENT OF NATIONAL ROAD R389 SECTION 2

AMENDMENT OF DECLARATION No. 2670 OF 2022.

By virtue of section 40(1)(b) of the South African National Roads Agency Limited and the National Roads Act 1998 (Act No. 7 of 1998), I hereby amend Declaration No. 2670 of 2022 by substituting paragraph O of the Schedule, being the descriptive declaration of the route from Hanover up to Philipstown, with the accompanying sheets 1 to 15 of Plan No. P1249/24.

#### **VERKLARING WYSIGING VAN NASIONALE PAD R389 SEKSIE 2**

WYSIGING VAN VERKLARING No. 2670 VAN 2022.

Kragtens Artikel 40(1)(b) van die Suid-Afrikaanse Nasionale Padagentskap Beperk en Nasionale Paaie Wet 1998 (Wet No. 7 van 1998), wysig ek hiermee Verklaring No. 2670 van 2022 deur paragraaf O van die Skedule te vervang, synde die gedeelte van die beskrywende verklaring van die pad vanaf Hanover tot by Philipstown, met bygaande velle 1 tot 15 van Plan No. P1249/24.