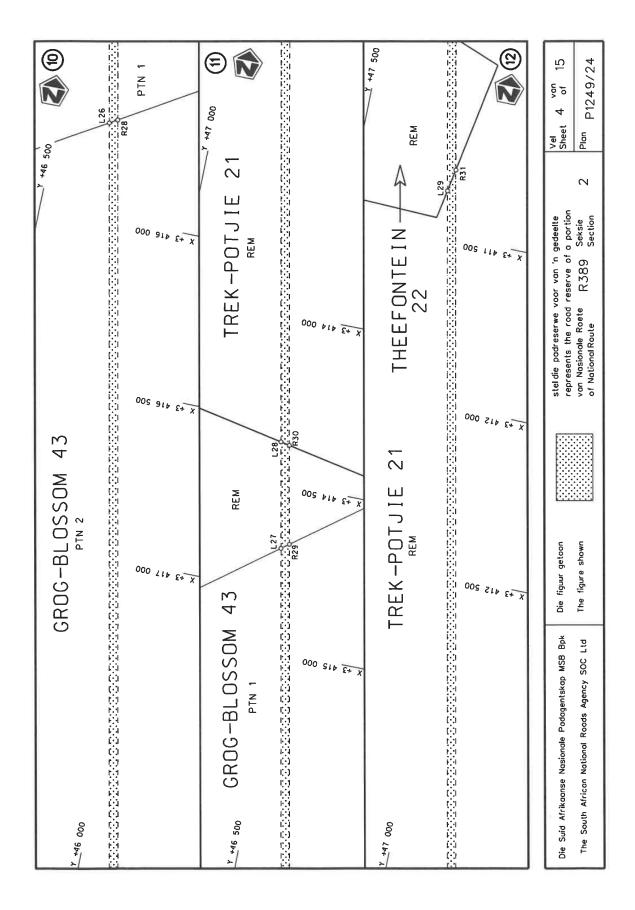

#### DECLARATION AMENDMENT OF NATIONAL ROAD R389 SECTION 2

AMENDMENT OF DECLARATION No. 2670 OF 2022.

By virtue of section 40(1)(b) of the South African National Roads Agency Limited and the National Roads Act 1998 (Act No. 7 of 1998), I hereby amend Declaration No. 2670 of 2022 by substituting paragraph O of the Schedule, being the descriptive declaration of the route from Hanover up to Philipstown, with the accompanying sheets 1 to 15 of Plan No. P1249/24.

#### **VERKLARING WYSIGING VAN NASIONALE PAD R389 SEKSIE 2**

WYSIGING VAN VERKLARING No. 2670 VAN 2022.

Kragtens Artikel 40(1)(b) van die Suid-Afrikaanse Nasionale Padagentskap Beperk en Nasionale Paaie Wet 1998 (Wet No. 7 van 1998), wysig ek hiermee Verklaring No. 2670 van 2022 deur paragraaf O van die Skedule te vervang, synde die gedeelte van die beskrywende verklaring van die pad vanaf Hanover tot by Philipstown, met bygaande velle 1 tot 15 van Plan No. P1249/24.