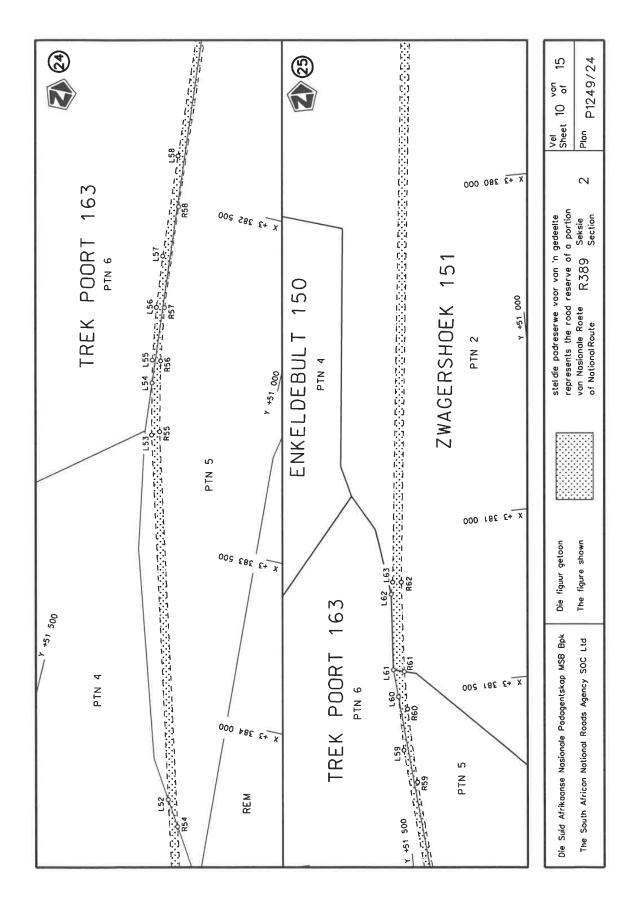

#### DECLARATION AMENDMENT OF NATIONAL ROAD R389 SECTION 2

AMENDMENT OF DECLARATION No. 2670 OF 2022.

By virtue of section 40(1)(b) of the South African National Roads Agency Limited and the National Roads Act 1998 (Act No. 7 of 1998), I hereby amend Declaration No. 2670 of 2022 by substituting paragraph O of the Schedule, being the descriptive declaration of the route from Hanover up to Philipstown, with the accompanying sheets 1 to 15 of Plan No. P1249/24.

#### **VERKLARING WYSIGING VAN NASIONALE PAD R389 SEKSIE 2**

WYSIGING VAN VERKLARING No. 2670 VAN 2022.

Kragtens Artikel 40(1)(b) van die Suid-Afrikaanse Nasionale Padagentskap Beperk en Nasionale Paaie Wet 1998 (Wet No. 7 van 1998), wysig ek hiermee Verklaring No. 2670 van 2022 deur paragraaf O van die Skedule te vervang, synde die gedeelte van die beskrywende verklaring van die pad vanaf Hanover tot by Philipstown, met bygaande velle 1 tot 15 van Plan No. P1249/24.