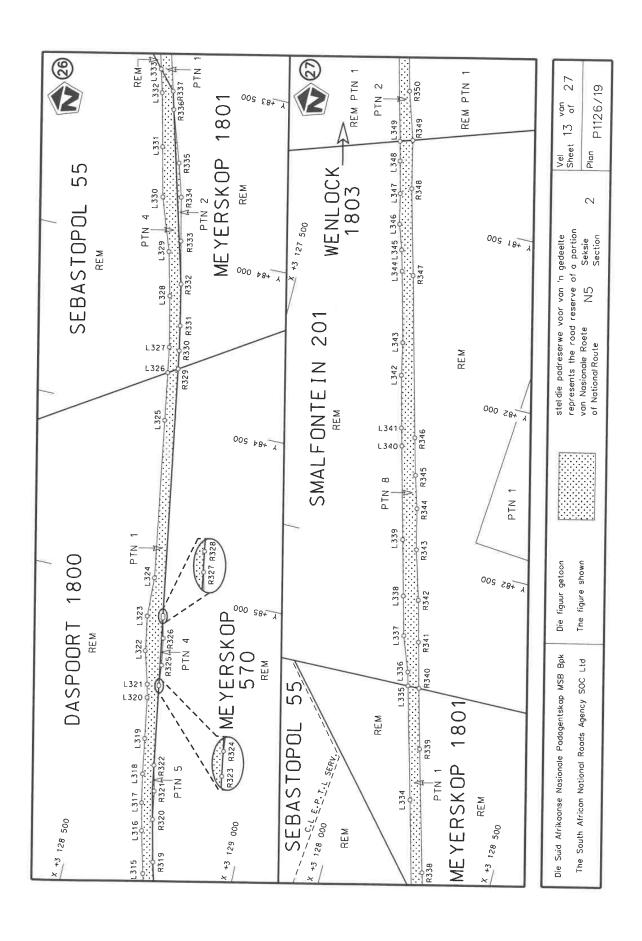

#### **DECLARATION AMENDMENT OF NATIONAL ROAD N5 SECTION 2**

AMENDMENT OF DECLARATION NO'S. 547 OF 2003 AND 318 OF 2018.

By virtue of section 40(1)(b) of The South African National Roads Agency Limited and National Roads Act, 1998 (Act No. 7 of 1998), I hereby amend (I) Declaration No. 547 of 2003 by substituting paragraph (II) of the Schedule, being the descriptive declaration of the route from Senekal up to Bethlehem, and (II) Declaration No. 318 of 2018 by substituting it in its entirety, with the accompanying sheets 1 to 27 of Plan No. P1126/19.

In the town of Senekal the N5 Section 2 enters the town from the west and follows the streets known as Boerbok Street, Voortrekker Street and Bester Street, at time of declaration.

(National Road N5 Section 2: Senekal - Bethlehem)