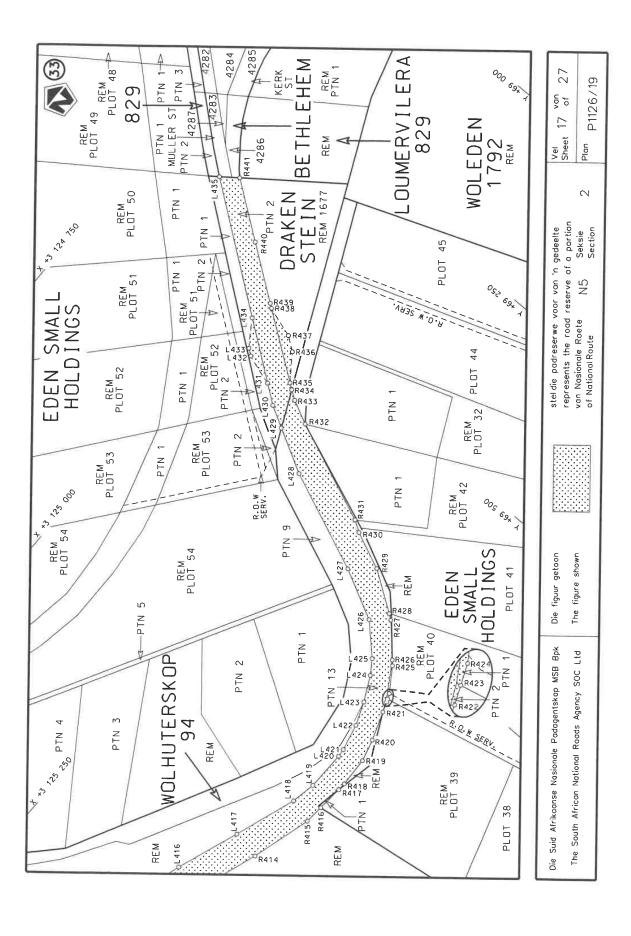

#### **DECLARATION AMENDMENT OF NATIONAL ROAD N5 SECTION 2**

AMENDMENT OF DECLARATION NO'S. 547 OF 2003 AND 318 OF 2018.

By virtue of section 40(1)(b) of The South African National Roads Agency Limited and National Roads Act, 1998 (Act No. 7 of 1998), I hereby amend (I) Declaration No. 547 of 2003 by substituting paragraph (II) of the Schedule, being the descriptive declaration of the route from Senekal up to Bethlehem, and (II) Declaration No. 318 of 2018 by substituting it in its entirety, with the accompanying sheets 1 to 27 of Plan No. P1126/19.

In the town of Senekal the N5 Section 2 enters the town from the west and follows the streets known as Boerbok Street, Voortrekker Street and Bester Street, at time of declaration.

(National Road N5 Section 2: Senekal - Bethlehem)