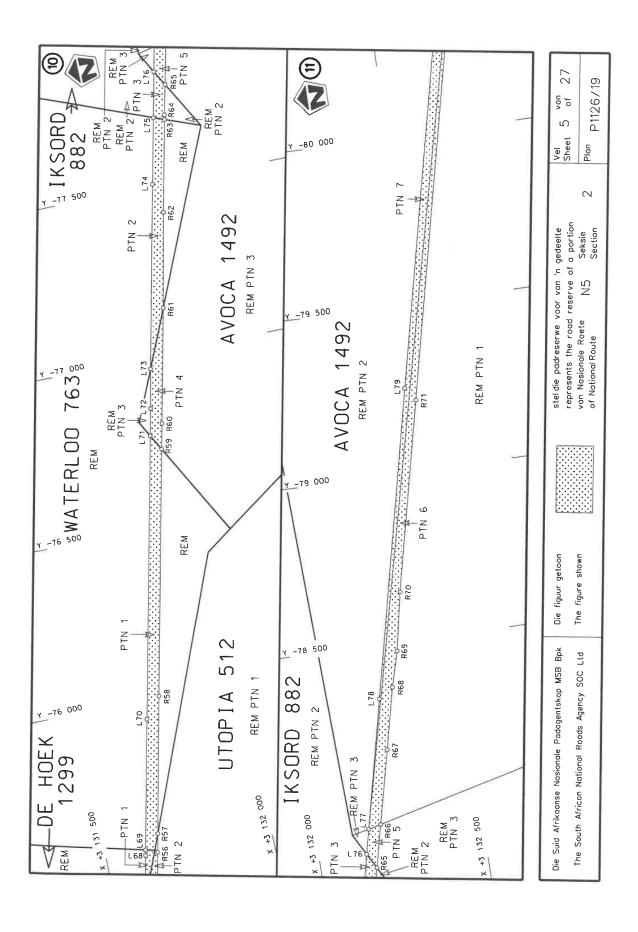

#### **DECLARATION AMENDMENT OF NATIONAL ROAD N5 SECTION 2**

AMENDMENT OF DECLARATION NO'S. 547 OF 2003 AND 318 OF 2018.

By virtue of section 40(1)(b) of The South African National Roads Agency Limited and National Roads Act, 1998 (Act No. 7 of 1998), I hereby amend (I) Declaration No. 547 of 2003 by substituting paragraph (II) of the Schedule, being the descriptive declaration of the route from Senekal up to Bethlehem, and (II) Declaration No. 318 of 2018 by substituting it in its entirety, with the accompanying sheets 1 to 27 of Plan No. P1126/19.

#### **VERKLARING WYSIGING VAN NASIONALE PAD N5 SEKSIE 2**

WYSIGING VAN VERKLARING NO'S. 547 VAN 2003 EN 318 VAN 2018.

Kragtens Artikel 40(1)(b) van die Wet op die Suid-Afrikaanse Nasionale Padagentskap Beperk en op Nasionale Paaie, 1998 (Wet No.7 van 1998), wysig ek hiermee (I) Verklaring No. 547 van 2003 deur paragraaf (II) van die Skedule te vervang, synde die gedeelte van die beskrywende verklaring van die pad vanaf Senekal tot by Bethlehem, en (II) Verklaring No. 318 van 2018 deur dit in sy geheel te vervang, met meegaande velle 1 tot 27 van Plan No. P1126/19.