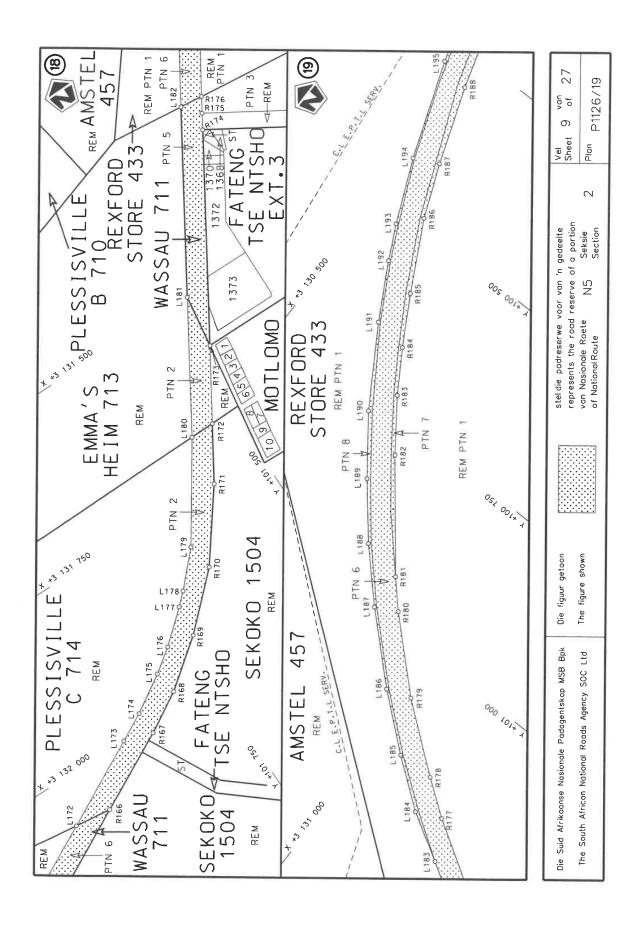

#### **DECLARATION AMENDMENT OF NATIONAL ROAD N5 SECTION 2**

AMENDMENT OF DECLARATION NO'S. 547 OF 2003 AND 318 OF 2018.

By virtue of section 40(1)(b) of The South African National Roads Agency Limited and National Roads Act, 1998 (Act No. 7 of 1998), I hereby amend (I) Declaration No. 547 of 2003 by substituting paragraph (II) of the Schedule, being the descriptive declaration of the route from Senekal up to Bethlehem, and (II) Declaration No. 318 of 2018 by substituting it in its entirety, with the accompanying sheets 1 to 27 of Plan No. P1126/19.

#### **VERKLARING WYSIGING VAN NASIONALE PAD N5 SEKSIE 2**

WYSIGING VAN VERKLARING NO'S. 547 VAN 2003 EN 318 VAN 2018.

Kragtens Artikel 40(1)(b) van die Wet op die Suid-Afrikaanse Nasionale Padagentskap Beperk en op Nasionale Paaie, 1998 (Wet No.7 van 1998), wysig ek hiermee (I) Verklaring No. 547 van 2003 deur paragraaf (II) van die Skedule te vervang, synde die gedeelte van die beskrywende verklaring van die pad vanaf Senekal tot by Bethlehem, en (II) Verklaring No. 318 van 2018 deur dit in sy geheel te vervang, met meegaande velle 1 tot 27 van Plan No. P1126/19.