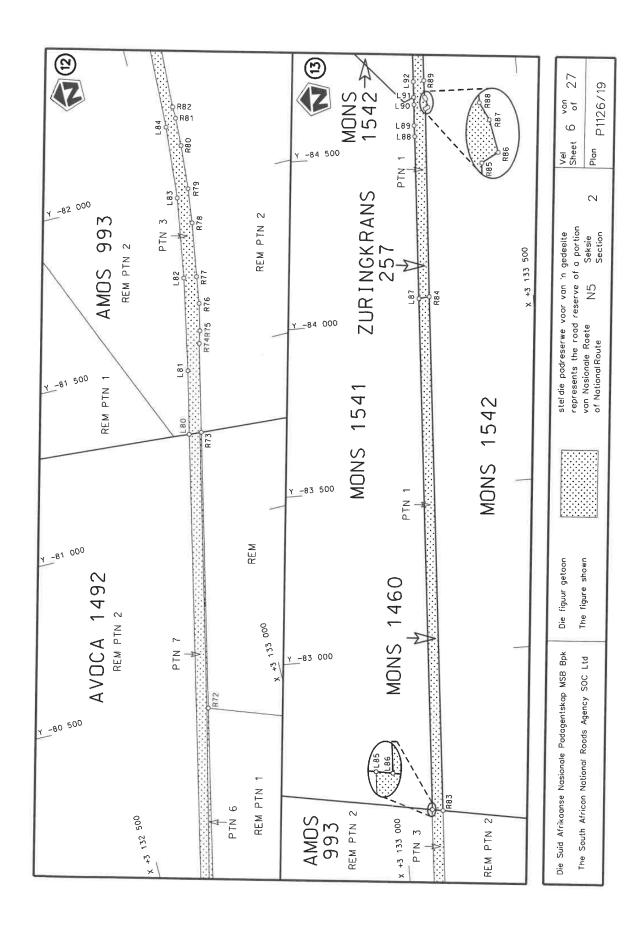

#### **DECLARATION AMENDMENT OF NATIONAL ROAD N5 SECTION 2**

AMENDMENT OF DECLARATION NO'S. 547 OF 2003 AND 318 OF 2018.

By virtue of section 40(1)(b) of The South African National Roads Agency Limited and National Roads Act, 1998 (Act No. 7 of 1998), I hereby amend (I) Declaration No. 547 of 2003 by substituting paragraph (II) of the Schedule, being the descriptive declaration of the route from Senekal up to Bethlehem, and (II) Declaration No. 318 of 2018 by substituting it in its entirety, with the accompanying sheets 1 to 27 of Plan No. P1126/19.

#### **VERKLARING WYSIGING VAN NASIONALE PAD N5 SEKSIE 2**

WYSIGING VAN VERKLARING NO'S. 547 VAN 2003 EN 318 VAN 2018.

Kragtens Artikel 40(1)(b) van die Wet op die Suid-Afrikaanse Nasionale Padagentskap Beperk en op Nasionale Paaie, 1998 (Wet No.7 van 1998), wysig ek hiermee (I) Verklaring No. 547 van 2003 deur paragraaf (II) van die Skedule te vervang, synde die gedeelte van die beskrywende verklaring van die pad vanaf Senekal tot by Bethlehem, en (II) Verklaring No. 318 van 2018 deur dit in sy geheel te vervang, met meegaande velle 1 tot 27 van Plan No. P1126/19.