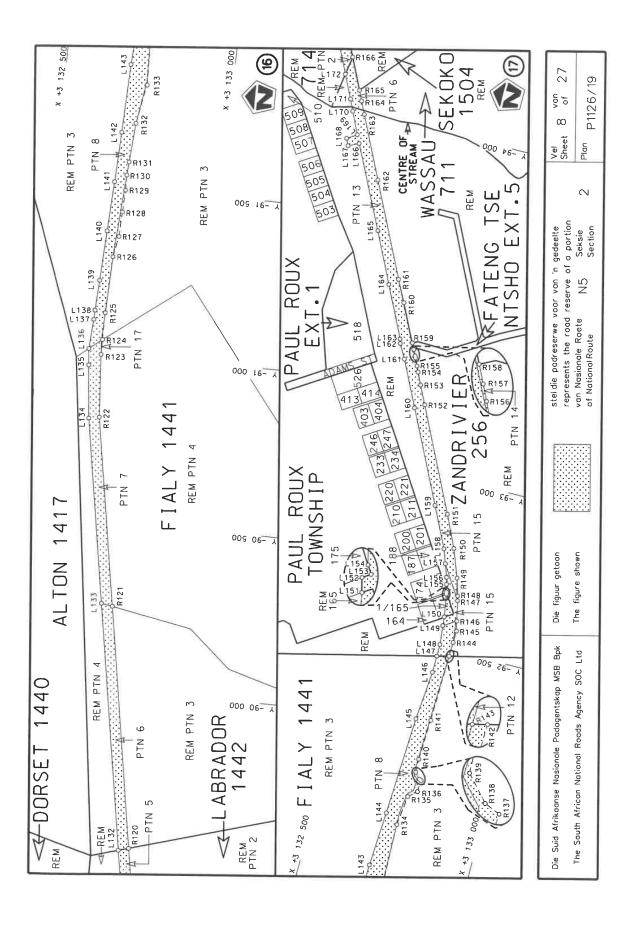

#### **DECLARATION AMENDMENT OF NATIONAL ROAD N5 SECTION 2**

AMENDMENT OF DECLARATION NO'S. 547 OF 2003 AND 318 OF 2018.

By virtue of section 40(1)(b) of The South African National Roads Agency Limited and National Roads Act, 1998 (Act No. 7 of 1998), I hereby amend (I) Declaration No. 547 of 2003 by substituting paragraph (II) of the Schedule, being the descriptive declaration of the route from Senekal up to Bethlehem, and (II) Declaration No. 318 of 2018 by substituting it in its entirety, with the accompanying sheets 1 to 27 of Plan No. P1126/19.

#### **VERKLARING WYSIGING VAN NASIONALE PAD N5 SEKSIE 2**

WYSIGING VAN VERKLARING NO'S. 547 VAN 2003 EN 318 VAN 2018.

Kragtens Artikel 40(1)(b) van die Wet op die Suid-Afrikaanse Nasionale Padagentskap Beperk en op Nasionale Paaie, 1998 (Wet No.7 van 1998), wysig ek hiermee (I) Verklaring No. 547 van 2003 deur paragraaf (II) van die Skedule te vervang, synde die gedeelte van die beskrywende verklaring van die pad vanaf Senekal tot by Bethlehem, en (II) Verklaring No. 318 van 2018 deur dit in sy geheel te vervang, met meegaande velle 1 tot 27 van Plan No. P1126/19.