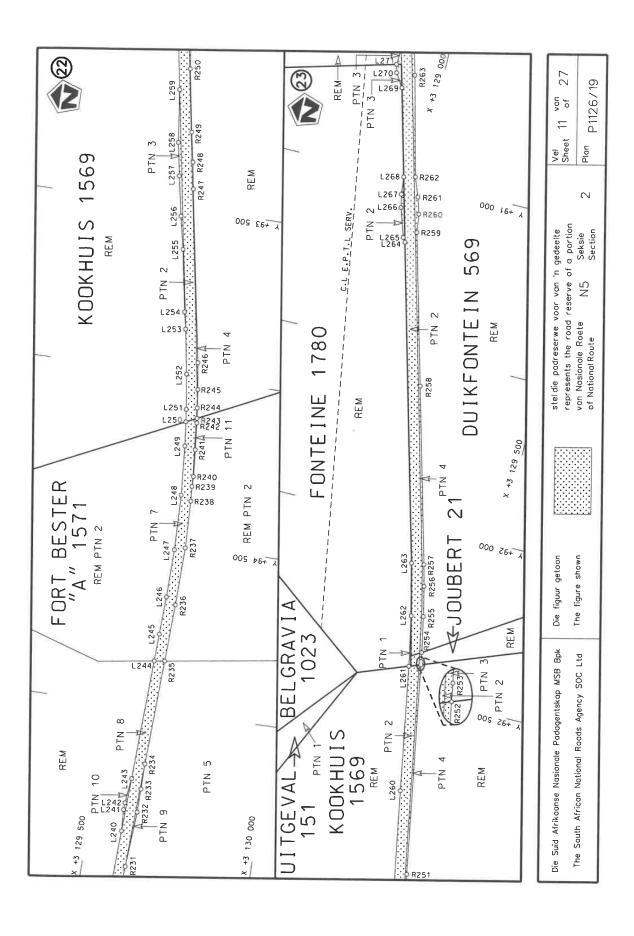

#### **DECLARATION AMENDMENT OF NATIONAL ROAD N5 SECTION 2**

AMENDMENT OF DECLARATION NO'S. 547 OF 2003 AND 318 OF 2018.

By virtue of section 40(1)(b) of The South African National Roads Agency Limited and National Roads Act, 1998 (Act No. 7 of 1998), I hereby amend (I) Declaration No. 547 of 2003 by substituting paragraph (II) of the Schedule, being the descriptive declaration of the route from Senekal up to Bethlehem, and (II) Declaration No. 318 of 2018 by substituting it in its entirety, with the accompanying sheets 1 to 27 of Plan No. P1126/19.

#### **VERKLARING WYSIGING VAN NASIONALE PAD N5 SEKSIE 2**

WYSIGING VAN VERKLARING NO'S. 547 VAN 2003 EN 318 VAN 2018.

Kragtens Artikel 40(1)(b) van die Wet op die Suid-Afrikaanse Nasionale Padagentskap Beperk en op Nasionale Paaie, 1998 (Wet No.7 van 1998), wysig ek hiermee (I) Verklaring No. 547 van 2003 deur paragraaf (II) van die Skedule te vervang, synde die gedeelte van die beskrywende verklaring van die pad vanaf Senekal tot by Bethlehem, en (II) Verklaring No. 318 van 2018 deur dit in sy geheel te vervang, met meegaande velle 1 tot 27 van Plan No. P1126/19.