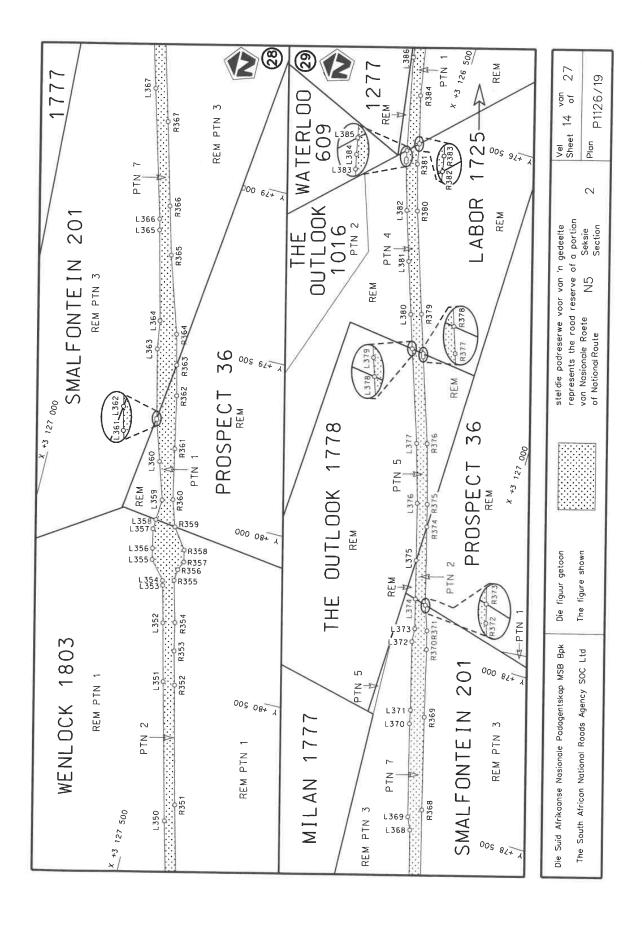

#### **DECLARATION AMENDMENT OF NATIONAL ROAD N5 SECTION 2**

AMENDMENT OF DECLARATION NO'S. 547 OF 2003 AND 318 OF 2018.

By virtue of section 40(1)(b) of The South African National Roads Agency Limited and National Roads Act, 1998 (Act No. 7 of 1998), I hereby amend (I) Declaration No. 547 of 2003 by substituting paragraph (II) of the Schedule, being the descriptive declaration of the route from Senekal up to Bethlehem, and (II) Declaration No. 318 of 2018 by substituting it in its entirety, with the accompanying sheets 1 to 27 of Plan No. P1126/19.

In the town of Senekal the N5 Section 2 enters the town from the west and follows the streets known as Boerbok Street, Voortrekker Street and Bester Street, at time of declaration.

(National Road N5 Section 2: Senekal - Bethlehem)