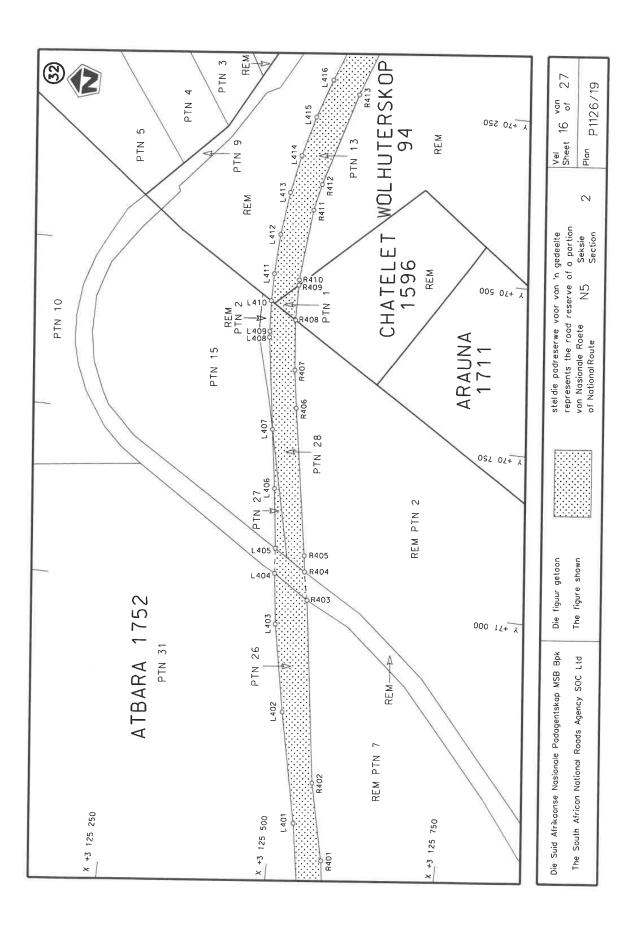

#### **DECLARATION AMENDMENT OF NATIONAL ROAD N5 SECTION 2**

AMENDMENT OF DECLARATION NO'S. 547 OF 2003 AND 318 OF 2018.

By virtue of section 40(1)(b) of The South African National Roads Agency Limited and National Roads Act, 1998 (Act No. 7 of 1998), I hereby amend (I) Declaration No. 547 of 2003 by substituting paragraph (II) of the Schedule, being the descriptive declaration of the route from Senekal up to Bethlehem, and (II) Declaration No. 318 of 2018 by substituting it in its entirety, with the accompanying sheets 1 to 27 of Plan No. P1126/19.

In the town of Senekal the N5 Section 2 enters the town from the west and follows the streets known as Boerbok Street, Voortrekker Street and Bester Street, at time of declaration.

(National Road N5 Section 2: Senekal - Bethlehem)