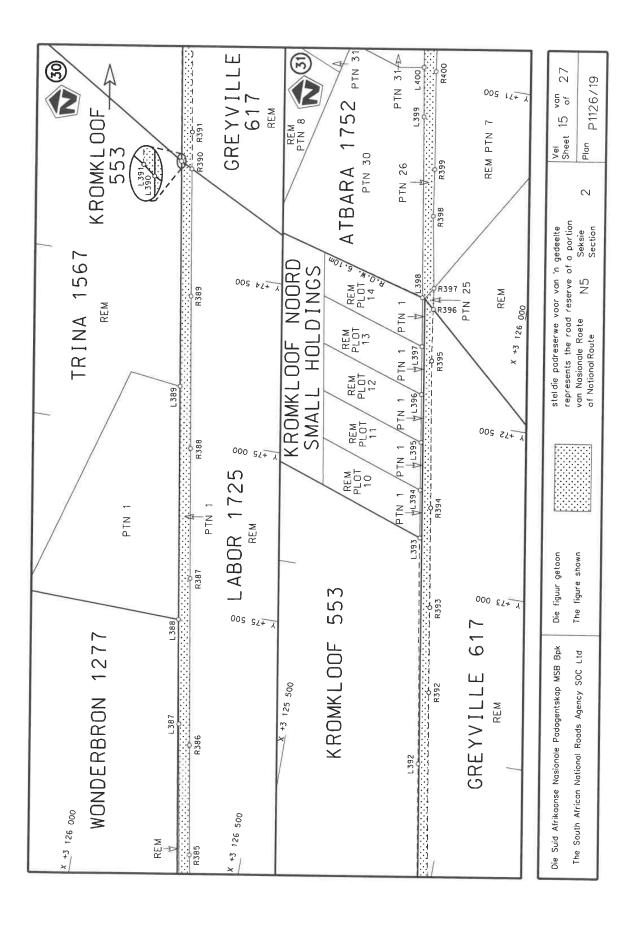

#### **DECLARATION AMENDMENT OF NATIONAL ROAD N5 SECTION 2**

AMENDMENT OF DECLARATION NO'S. 547 OF 2003 AND 318 OF 2018.

By virtue of section 40(1)(b) of The South African National Roads Agency Limited and National Roads Act, 1998 (Act No. 7 of 1998), I hereby amend (I) Declaration No. 547 of 2003 by substituting paragraph (II) of the Schedule, being the descriptive declaration of the route from Senekal up to Bethlehem, and (II) Declaration No. 318 of 2018 by substituting it in its entirety, with the accompanying sheets 1 to 27 of Plan No. P1126/19.

In the town of Senekal the N5 Section 2 enters the town from the west and follows the streets known as Boerbok Street, Voortrekker Street and Bester Street, at time of declaration.

(National Road N5 Section 2: Senekal - Bethlehem)