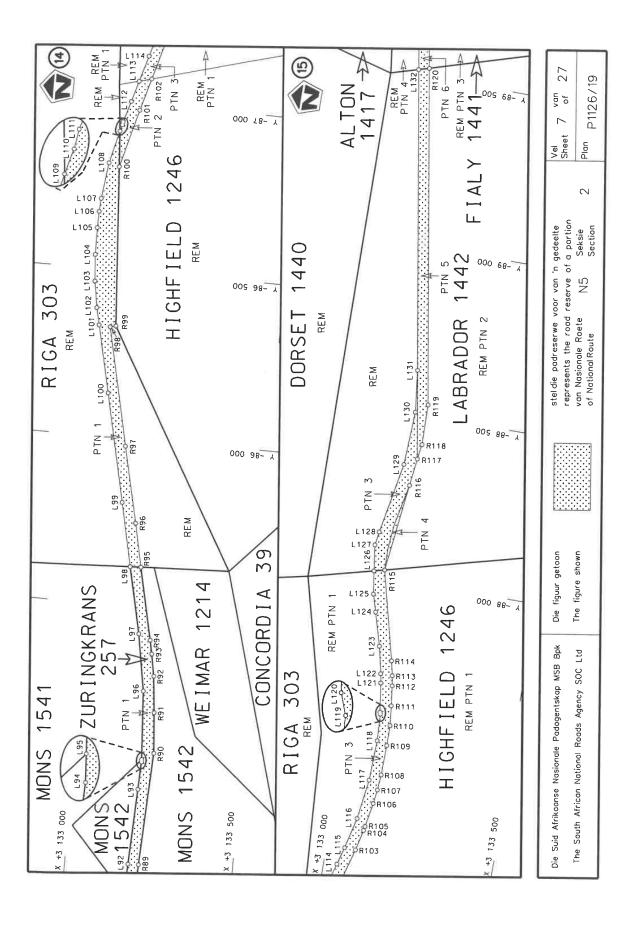

#### **DECLARATION AMENDMENT OF NATIONAL ROAD N5 SECTION 2**

AMENDMENT OF DECLARATION NO'S. 547 OF 2003 AND 318 OF 2018.

By virtue of section 40(1)(b) of The South African National Roads Agency Limited and National Roads Act, 1998 (Act No. 7 of 1998), I hereby amend (I) Declaration No. 547 of 2003 by substituting paragraph (II) of the Schedule, being the descriptive declaration of the route from Senekal up to Bethlehem, and (II) Declaration No. 318 of 2018 by substituting it in its entirety, with the accompanying sheets 1 to 27 of Plan No. P1126/19.

#### **VERKLARING WYSIGING VAN NASIONALE PAD N5 SEKSIE 2**

WYSIGING VAN VERKLARING NO'S. 547 VAN 2003 EN 318 VAN 2018.

Kragtens Artikel 40(1)(b) van die Wet op die Suid-Afrikaanse Nasionale Padagentskap Beperk en op Nasionale Paaie, 1998 (Wet No.7 van 1998), wysig ek hiermee (I) Verklaring No. 547 van 2003 deur paragraaf (II) van die Skedule te vervang, synde die gedeelte van die beskrywende verklaring van die pad vanaf Senekal tot by Bethlehem, en (II) Verklaring No. 318 van 2018 deur dit in sy geheel te vervang, met meegaande velle 1 tot 27 van Plan No. P1126/19.