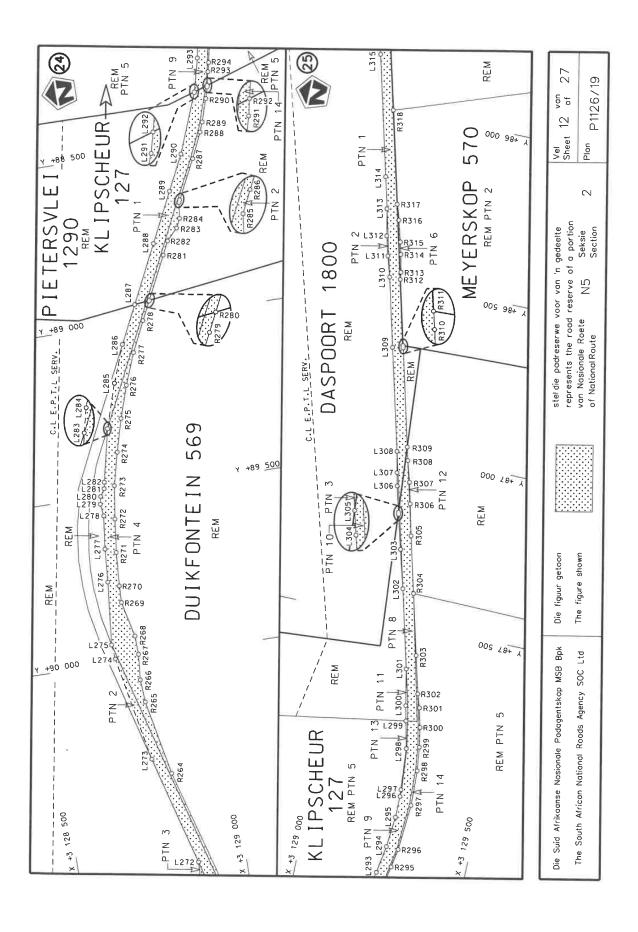

#### **DECLARATION AMENDMENT OF NATIONAL ROAD N5 SECTION 2**

AMENDMENT OF DECLARATION NO'S. 547 OF 2003 AND 318 OF 2018.

By virtue of section 40(1)(b) of The South African National Roads Agency Limited and National Roads Act, 1998 (Act No. 7 of 1998), I hereby amend (I) Declaration No. 547 of 2003 by substituting paragraph (II) of the Schedule, being the descriptive declaration of the route from Senekal up to Bethlehem, and (II) Declaration No. 318 of 2018 by substituting it in its entirety, with the accompanying sheets 1 to 27 of Plan No. P1126/19.

#### **VERKLARING WYSIGING VAN NASIONALE PAD N5 SEKSIE 2**

WYSIGING VAN VERKLARING NO'S. 547 VAN 2003 EN 318 VAN 2018.

Kragtens Artikel 40(1)(b) van die Wet op die Suid-Afrikaanse Nasionale Padagentskap Beperk en op Nasionale Paaie, 1998 (Wet No.7 van 1998), wysig ek hiermee (I) Verklaring No. 547 van 2003 deur paragraaf (II) van die Skedule te vervang, synde die gedeelte van die beskrywende verklaring van die pad vanaf Senekal tot by Bethlehem, en (II) Verklaring No. 318 van 2018 deur dit in sy geheel te vervang, met meegaande velle 1 tot 27 van Plan No. P1126/19.