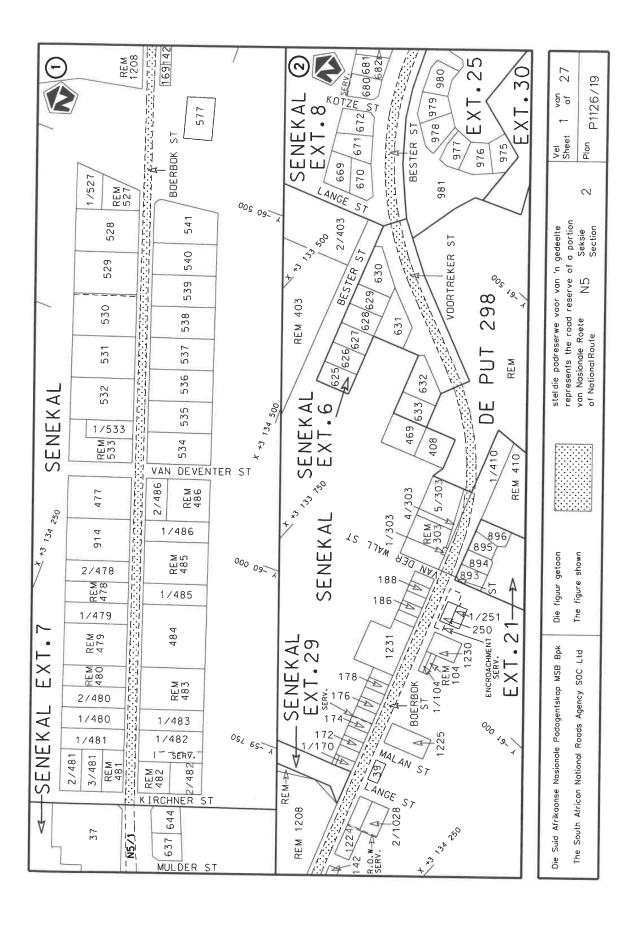

In the town of Senekal the N5 Section 2 enters the town from the west and follows the streets known as Boerbok Street, Voortrekker Street and Bester Street, at time of declaration.

(National Road N5 Section 2: Senekal - Bethlehem)

In die dorp Senekal kom die N5 Seksie 2 die dorp binne van uit die weste en volg dan die strate bekend as Boerbokstraat, Voortrekkerstraat en Besterstraat, tydens datum van verklaring.

(Nasionale Pad N5 Seksie 2: Senekal – Bethlehem)