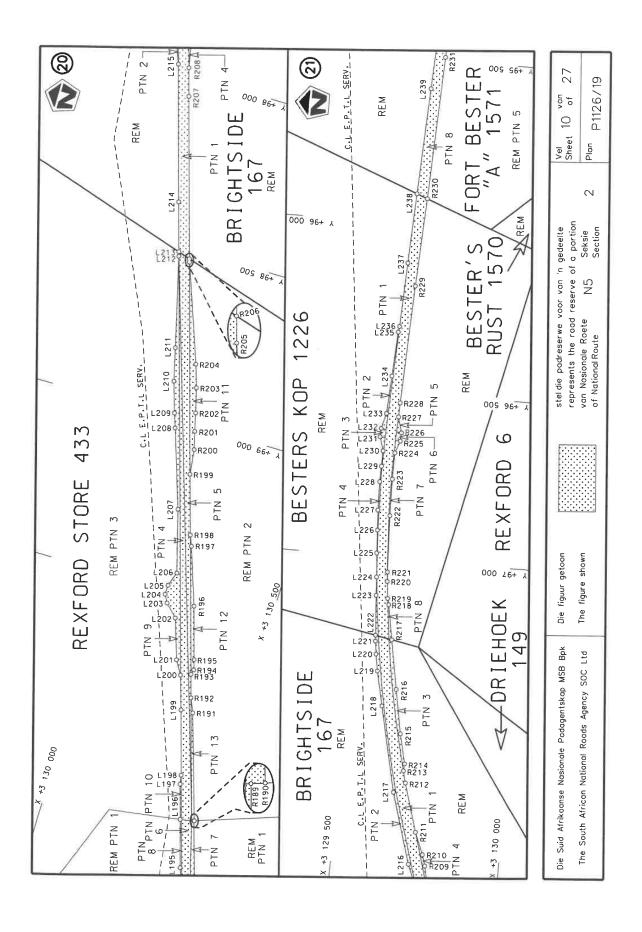

#### **DECLARATION AMENDMENT OF NATIONAL ROAD N5 SECTION 2**

AMENDMENT OF DECLARATION NO'S. 547 OF 2003 AND 318 OF 2018.

By virtue of section 40(1)(b) of The South African National Roads Agency Limited and National Roads Act, 1998 (Act No. 7 of 1998), I hereby amend (I) Declaration No. 547 of 2003 by substituting paragraph (II) of the Schedule, being the descriptive declaration of the route from Senekal up to Bethlehem, and (II) Declaration No. 318 of 2018 by substituting it in its entirety, with the accompanying sheets 1 to 27 of Plan No. P1126/19.

#### **VERKLARING WYSIGING VAN NASIONALE PAD N5 SEKSIE 2**

WYSIGING VAN VERKLARING NO'S. 547 VAN 2003 EN 318 VAN 2018.

Kragtens Artikel 40(1)(b) van die Wet op die Suid-Afrikaanse Nasionale Padagentskap Beperk en op Nasionale Paaie, 1998 (Wet No.7 van 1998), wysig ek hiermee (I) Verklaring No. 547 van 2003 deur paragraaf (II) van die Skedule te vervang, synde die gedeelte van die beskrywende verklaring van die pad vanaf Senekal tot by Bethlehem, en (II) Verklaring No. 318 van 2018 deur dit in sy geheel te vervang, met meegaande velle 1 tot 27 van Plan No. P1126/19.