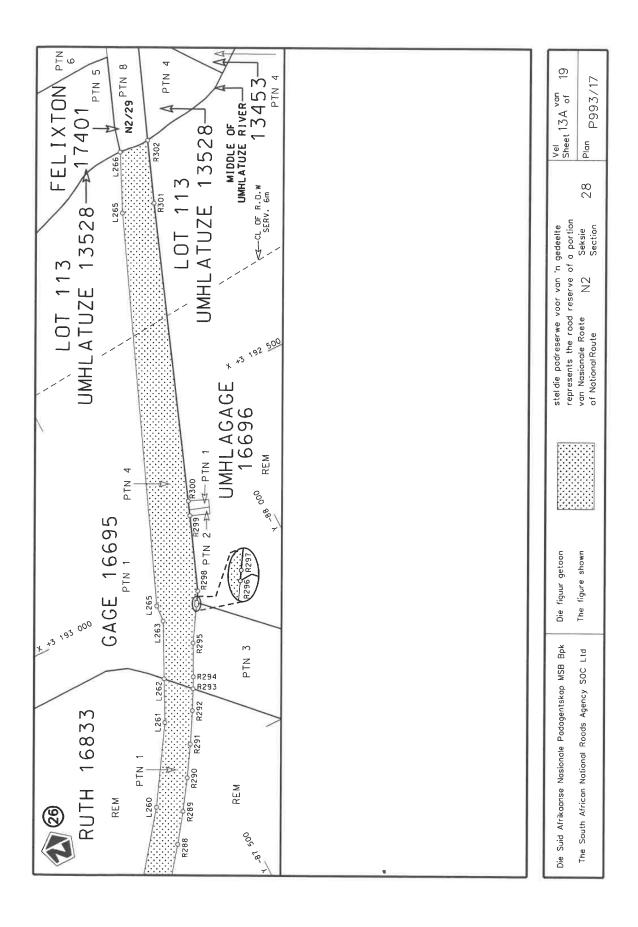

#### **DECLARATION AMENDMENT OF NATIONAL ROAD N2 SECTION 28**

AMENDMENT OF DECLARATION No. 325 OF 2018.

By virtue of section 40(1)(b) of the South African National Roads Agency Limited and the National Roads Act 1998 (Act No. 7 of 1998), I hereby amend Declaration No. 325 of 2018 by substituting sheets 10,11,12,13,18 and 19 with the accompanying sheets 10A,11A,12A,13A,18A and 19A of Plan No. P993/17.

#### **VERKLARING WYSIGING VAN NASIONALE PAD N2 SEKSIE 28**

WYSIGING VAN VERKLARING No. 325 VAN 2018.

Kragtens Artikel 40(1)(b) van die Suid-Afrikaanse Nasionale Padagentskap Beperk en Nasionale Paaie Wet 1998 (Wet No. 7 van 1998), wysig ek hiermee Verklaring No. 325 van 2018 deur velle 10,11,12,13,18 en 19 te vervang met bygaande velle 10A,11A,12A,13A,18A en 19A van Plan No. P993/17.