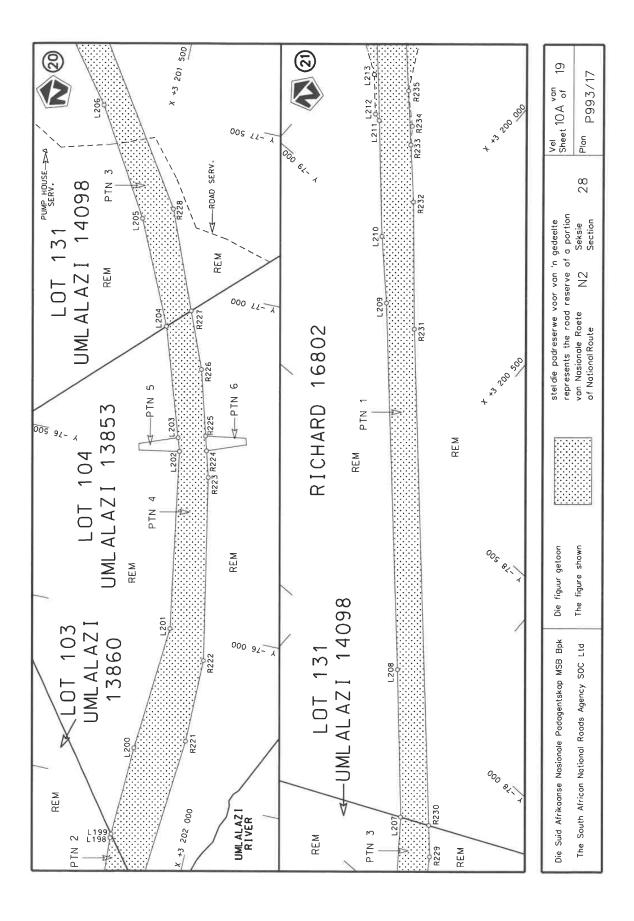

#### **DECLARATION AMENDMENT OF NATIONAL ROAD N2 SECTION 28**

AMENDMENT OF DECLARATION No. 325 OF 2018.

By virtue of section 40(1)(b) of the South African National Roads Agency Limited and the National Roads Act 1998 (Act No. 7 of 1998), I hereby amend Declaration No. 325 of 2018 by substituting sheets 10,11,12,13,18 and 19 with the accompanying sheets 10A,11A,12A,13A,18A and 19A of Plan No. P993/17.

#### **VERKLARING WYSIGING VAN NASIONALE PAD N2 SEKSIE 28**

WYSIGING VAN VERKLARING No. 325 VAN 2018.

Kragtens Artikel 40(1)(b) van die Suid-Afrikaanse Nasionale Padagentskap Beperk en Nasionale Paaie Wet 1998 (Wet No. 7 van 1998), wysig ek hiermee Verklaring No. 325 van 2018 deur velle 10,11,12,13,18 en 19 te vervang met bygaande velle 10A,11A,12A,13A,18A en 19A van Plan No. P993/17.