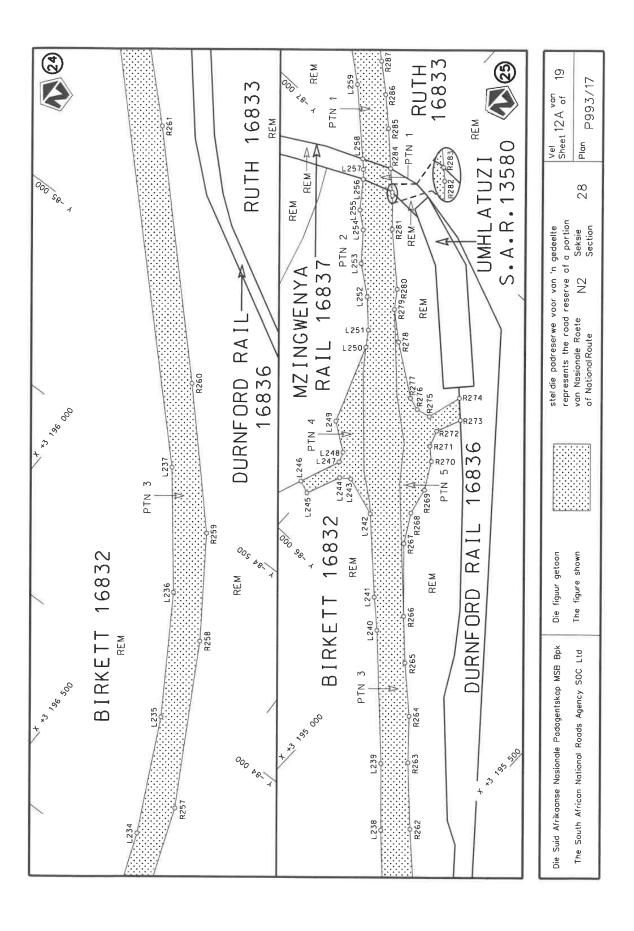

#### **DECLARATION AMENDMENT OF NATIONAL ROAD N2 SECTION 28**

AMENDMENT OF DECLARATION No. 325 OF 2018.

By virtue of section 40(1)(b) of the South African National Roads Agency Limited and the National Roads Act 1998 (Act No. 7 of 1998), I hereby amend Declaration No. 325 of 2018 by substituting sheets 10,11,12,13,18 and 19 with the accompanying sheets 10A,11A,12A,13A,18A and 19A of Plan No. P993/17.

#### **VERKLARING WYSIGING VAN NASIONALE PAD N2 SEKSIE 28**

WYSIGING VAN VERKLARING No. 325 VAN 2018.

Kragtens Artikel 40(1)(b) van die Suid-Afrikaanse Nasionale Padagentskap Beperk en Nasionale Paaie Wet 1998 (Wet No. 7 van 1998), wysig ek hiermee Verklaring No. 325 van 2018 deur velle 10,11,12,13,18 en 19 te vervang met bygaande velle 10A,11A,12A,13A,18A en 19A van Plan No. P993/17.