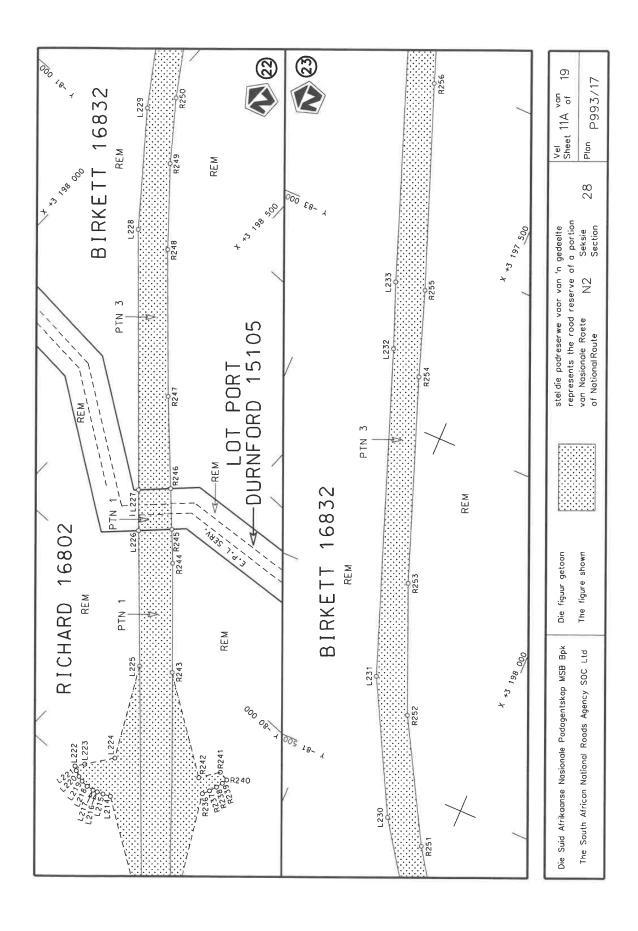

#### **DECLARATION AMENDMENT OF NATIONAL ROAD N2 SECTION 28**

AMENDMENT OF DECLARATION No. 325 OF 2018.

By virtue of section 40(1)(b) of the South African National Roads Agency Limited and the National Roads Act 1998 (Act No. 7 of 1998), I hereby amend Declaration No. 325 of 2018 by substituting sheets 10,11,12,13,18 and 19 with the accompanying sheets 10A,11A,12A,13A,18A and 19A of Plan No. P993/17.

#### **VERKLARING WYSIGING VAN NASIONALE PAD N2 SEKSIE 28**

WYSIGING VAN VERKLARING No. 325 VAN 2018.

Kragtens Artikel 40(1)(b) van die Suid-Afrikaanse Nasionale Padagentskap Beperk en Nasionale Paaie Wet 1998 (Wet No. 7 van 1998), wysig ek hiermee Verklaring No. 325 van 2018 deur velle 10,11,12,13,18 en 19 te vervang met bygaande velle 10A,11A,12A,13A,18A en 19A van Plan No. P993/17.