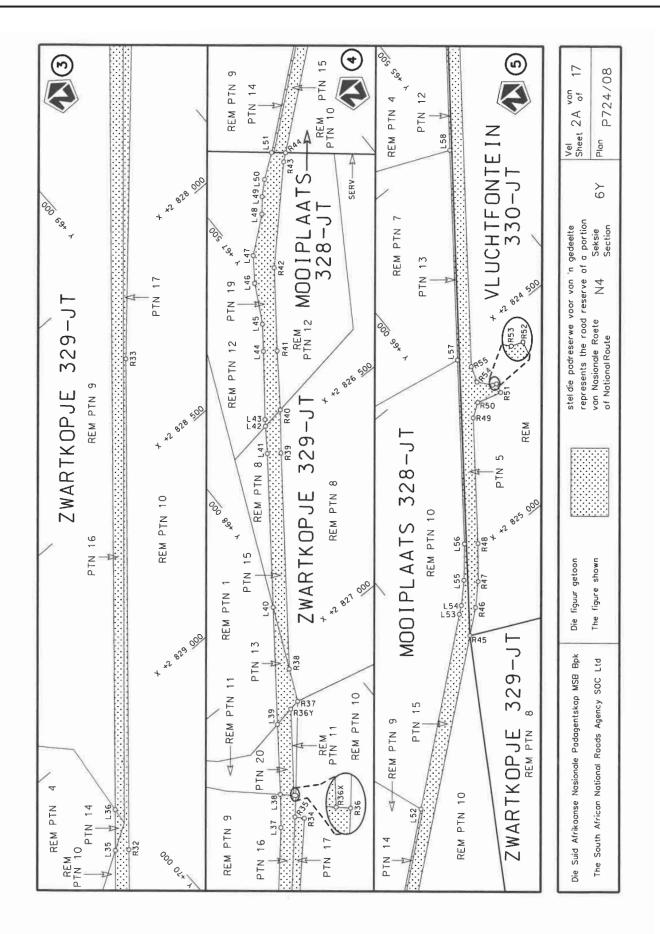

#### **DECLARATION AMENDMENT OF NATIONAL ROAD N4 SECTION 6Y**

AMENDMENT OF DECLARATION No. 186 OF 2009.

By virtue of section 40(1)(b) of the South African National Roads Agency Limited and the National Roads Act 1998 (Act No. 7 of 1998), I hereby amend Declaration No. 186 of 2009 by substituting 2, 9 and 17 with the accompanying sheets 2A, 9A and 17A of Plan No. P724/08.

## VERKLARING WYSIGING VAN NASIONALE PAD N4 SEKSIE 6Y

WYSIGING VAN VERKLARING No. 186 VAN 2009.

Kragtens Artikel 40(1)(b) van die Suid-Afrikaanse Nasionale Padagentskap Beperk en Nasionale Paaie Wet 1998 (Wet No. 7 van 1998), wysig ek hiermee Verklaring No. 186 van 2009 deur velle 2, 9 en 17 te vervang met bygaande velle 2A, 9A en 17A van Plan No. P724/08.