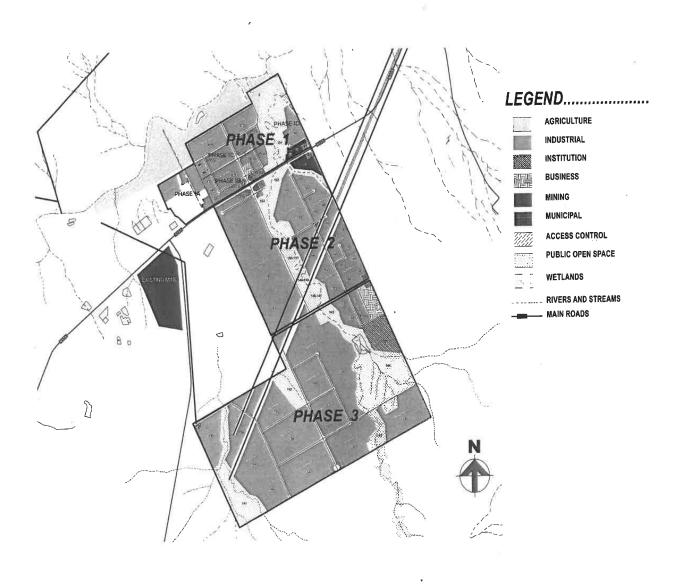

## INTENTION TO DESIGNATE THE FETAKGOMO TUBATSE SPECIAL ECONOMIC ZONE

I, Mr Mpho Parks Tau, Minister of Trade, Industry and Competition, hereby publish for public comment in terms of sec 24(1) of the Special Economic Zones Act No. 16 of 2014, the proposed designation of the Fetakgomo Tubatse Special Economic Zone (FTSEZ), which land area is located in the Steelpoort area, under Fetakgomo Tubatse Local Municipality in the Limpopo Province. The Fetakgomo Tubatse SEZ total land area is 1010, 23 ha, bordered on the north by Steelpoort River, to the south by the Farm Frischgewaagd 359KT, to the east by the Farm Annex Grootboom 335KT and Samancor Smelter and to the west by D1261 Road, Xstrata 630KT/Lion Ferrochrome Smelter. The SEZ land areas will be developed in three phases, comprising of the following land parcels.

**Phase 1 (A)**, erf no. 1, 2 and 3 (portion of) is part of farm portion 28 and 29 is bordered on the north by the Steelpoort River, to the south by erf 1217 and portion 10 of Farm Spitskop 333KT, to the east by portion 1 of Farm Spitskop 333KT and to the west by Kennedy's Valley 361 KT.

**Phase 1 (B)**, erf no. 26-42 and 63-71 is part of farm portion 10, 11 and 28 is bordered on the north by portion 29 of Farm Spitkop 333KT, to the south by the R555, to the east by portion 2 of Farm Spitskop 333KT andto the west by erf 1217.

**Phase 1(C)**, erf no. 4-25 and 43-58 is part of farm portion 10, 28 and 29 is bordered on the north by portion 29 of Farm Spitkop 333KT, to the south by the R555, to the east by portion 2 of Farm Spitskop 333KT and to the west by erf 1217.

**Phase 1 (D)**, erf no. 3 (Portion of), 59 - 62, 80, 81 and 146 is part of farm portion 10, 11 and 29 is bordered on the north by portion 29 of Farm Spitkop 333KT, to the south by the R555, to the east by portion 2 of Farm Spitskop 333KT and to the west by erf 1217.

**Phase 2**, erf no. 72 - 79, 82 - 100, 119 – 126 and 144 -145 of farm portions 11 – 15 is bordered on the north by R555, to the south by portion 16, 20 and 21 of Farm Spitkop 333KT, to the east by portion 3, 4, 5, 6 and 7 of Farm Spitkop 333KT and to the west by D1261 Road and Xstrata 630KT/Lion Ferrochrome Smelter.

**Phase 3**, erf no. 101 – 118 and 127 - 143 is part of farm portions 16, 17, 18 and Re/19, portions 21 - 23 is bordered on the north by portion 15 of Farm Spitskop 333KT, to the south by portion 28 of Farm Spitskop 333KT/Dithamaga Village, to the east by portion 7, 8 and 9 of Farm Spitskop 333KT and west by portion 21, 22 and 23 of Farm Spitskop 333KT.

A map indicating the boundaries of the SEZ and a table listing the erf numbers are attached as Annexure A and B

Members of the public can submit their comments or objections to this notice within 30 days from the date of this publication.

Annexure B: Map of the proposed Fetakgomo Tubatse SEZ