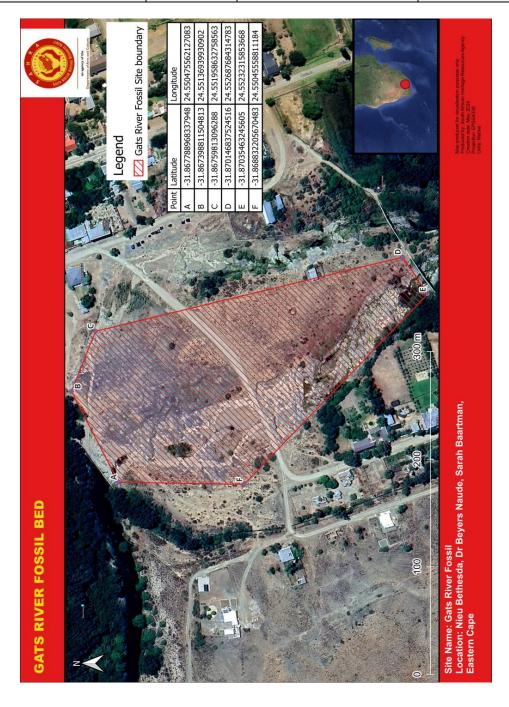

### Schedule

The demarcation of the sites is as follows:

| Site Name  |       | Erf No / | Province | Nearest  | Municipality    |                | Survey    | Deed   |
|------------|-------|----------|----------|----------|-----------------|----------------|-----------|--------|
|            |       | Farm     |          | Town     | Local           | District       | Diagram   |        |
| Gats       | River | Re/Erf 1 | Eastern  | Nieu-    | Dr Beyers Naude | Sarah Baartman | A/10/1858 | 15159/ |
| Fossil Sit | е     |          | Cape     | Bethesda | Local           | District       |           | 1968   |
|            |       |          |          |          | Municipality    | Municipality   |           |        |

## **Coordinates:**

| Site Name              | Point | Latitude            | Longitude          |
|------------------------|-------|---------------------|--------------------|
| Gats River Fossil Site | А     | -31.867788968337948 | 24.550475562127083 |
|                        | В     | -31.867398811504813 | 24.55136939930902  |
|                        | С     | -31.86759813096288  | 24.551958632758563 |
|                        | D     | -31.870146837524516 | 24.552687684314783 |
|                        | E     | -31.87035463245605  | 24.55232315853668  |
|                        | F     | -31.868832205670483 | 24.55045558811184  |