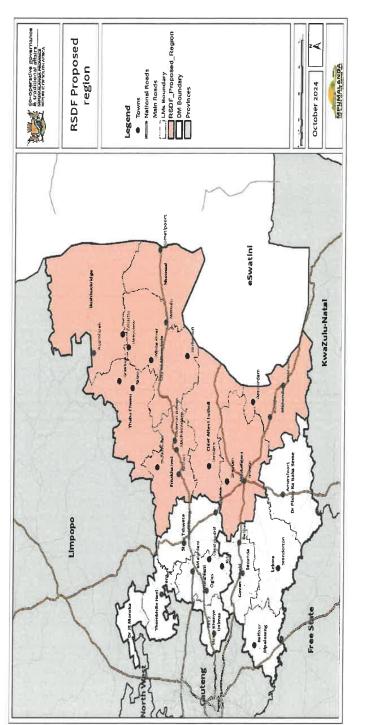

#### NOTICE IN TERMS SECTION 18 (3) OF THE SPATIAL PLANNING AND LAND USE MANAGEMENT ACT (ACT NO. 16 OF 2013)

I, Mzwanele Nyhontso, Minister of Land Reform and Rural Development, after consultation with the Premier of Mpumalanga Province and the Municipal Councils of Mkhondo, Msukaligwa, Chief Albert Luthuli, Emakhazeni, Thaba Chweu, City of Mbombela, Nkomazi and Bushbuckridge Local Municipality, hereby declare Eastern Escarpment Region, Mpumalanga as a region in terms of Section 18 (3) of the SPLUMA as delineated in the attached Map and schedule 1.

# DELINEATION OF THE REGION FOR THE MPUMALANGA (EASTERN ESCARPMENT) REGIONAL SPATIAL DEVELOPMENT FRAMEWORK

The region will cover the portion of the geographic areas of the Province of Mpumalanga, District and Local municipalities as per the attached Table 1 and Figure 1.

FIGURE 1: THE PROPOSED EASTERN ESCARPMENT REGION MAP.