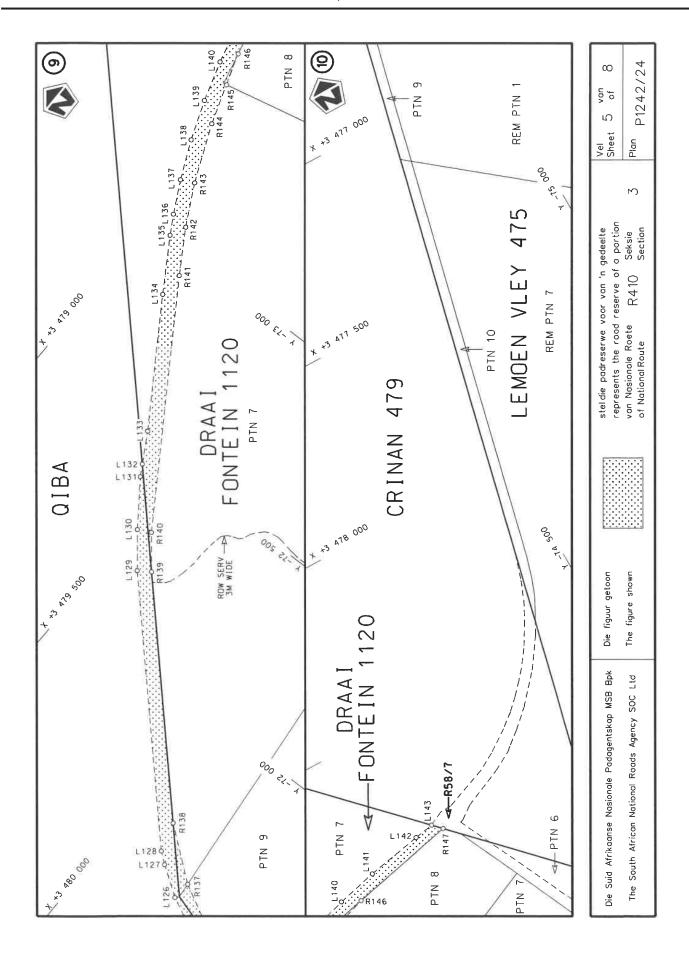

### **DECLARATION AMENDMENT OF NATIONAL ROAD R410 SECTION 3**

AMENDMENT OF DECLARATION No. 733 OF 2016.

By virtue of section 40(1)(b) of the South African National Roads Agency Limited and the National Roads Act 1998 (Act No. 7 of 1998), I hereby amend Declaration No. 733 of 2016 by substituting paragraph H of the Schedule, with the accompanying sheets 1 to 8 of Plan No. P1242/24.

### **VERKLARING WYSIGING VAN NASIONALE PAD R410 SEKSIE 3**

WYSIGING VAN VERKLARING No. 733 VAN 2016.

Kragtens Artikel 40(1)(b) van die Suid-Afrikaanse Nasionale Padagentskap Beperk en Nasionale Paaie Wet 1998 (Wet No. 7 van 1998), wysig ek hiermee Verklaring No. 733 van 2016 deur paragraaf H van die Skedule te vervang, met bygaande velle 1 tot 8 van Plan No. P1242/24.