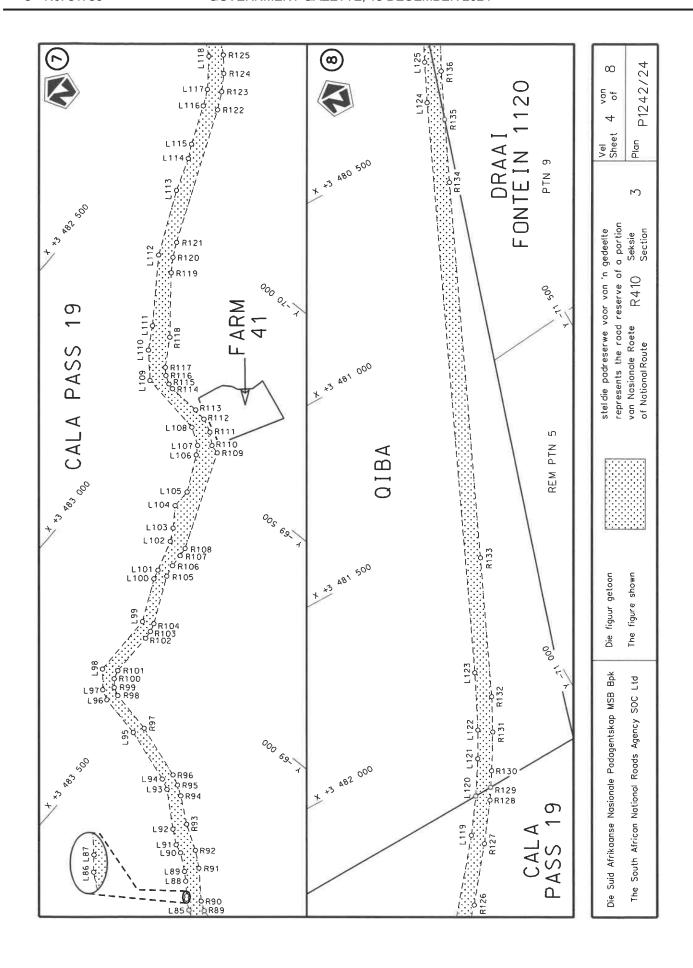

### **DECLARATION AMENDMENT OF NATIONAL ROAD R410 SECTION 3**

AMENDMENT OF DECLARATION No. 733 OF 2016.

By virtue of section 40(1)(b) of the South African National Roads Agency Limited and the National Roads Act 1998 (Act No. 7 of 1998), I hereby amend Declaration No. 733 of 2016 by substituting paragraph H of the Schedule, with the accompanying sheets 1 to 8 of Plan No. P1242/24.

### **VERKLARING WYSIGING VAN NASIONALE PAD R410 SEKSIE 3**

WYSIGING VAN VERKLARING No. 733 VAN 2016.

Kragtens Artikel 40(1)(b) van die Suid-Afrikaanse Nasionale Padagentskap Beperk en Nasionale Paaie Wet 1998 (Wet No. 7 van 1998), wysig ek hiermee Verklaring No. 733 van 2016 deur paragraaf H van die Skedule te vervang, met bygaande velle 1 tot 8 van Plan No. P1242/24.