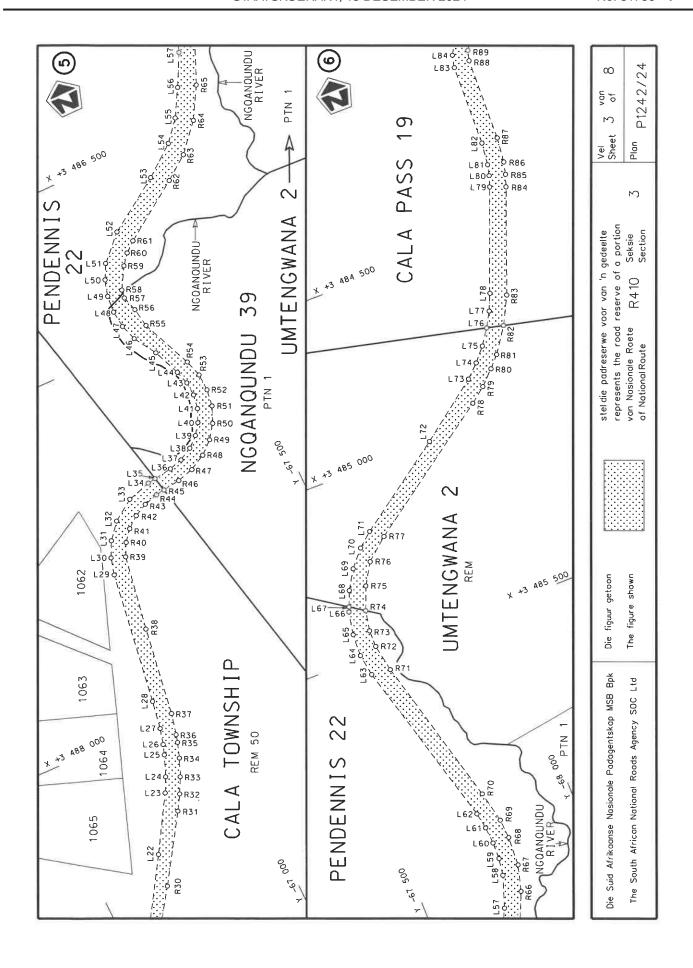

### **DECLARATION AMENDMENT OF NATIONAL ROAD R410 SECTION 3**

AMENDMENT OF DECLARATION No. 733 OF 2016.

By virtue of section 40(1)(b) of the South African National Roads Agency Limited and the National Roads Act 1998 (Act No. 7 of 1998), I hereby amend Declaration No. 733 of 2016 by substituting paragraph H of the Schedule, with the accompanying sheets 1 to 8 of Plan No. P1242/24.

### **VERKLARING WYSIGING VAN NASIONALE PAD R410 SEKSIE 3**

WYSIGING VAN VERKLARING No. 733 VAN 2016.

Kragtens Artikel 40(1)(b) van die Suid-Afrikaanse Nasionale Padagentskap Beperk en Nasionale Paaie Wet 1998 (Wet No. 7 van 1998), wysig ek hiermee Verklaring No. 733 van 2016 deur paragraaf H van die Skedule te vervang, met bygaande velle 1 tot 8 van Plan No. P1242/24.