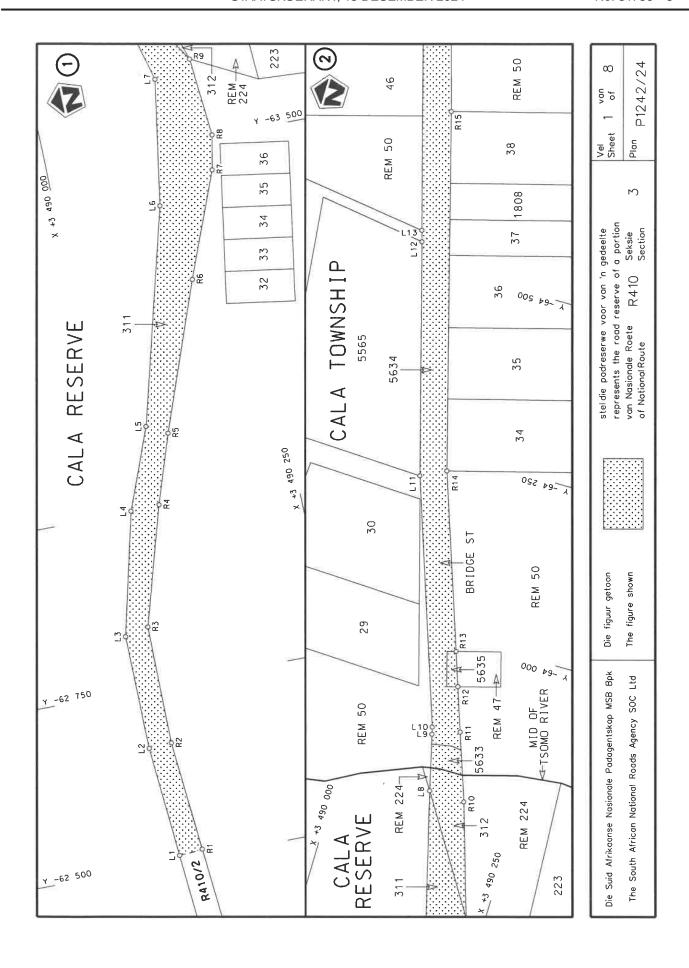

### **DECLARATION AMENDMENT OF NATIONAL ROAD R410 SECTION 3**

AMENDMENT OF DECLARATION No. 733 OF 2016.

By virtue of section 40(1)(b) of the South African National Roads Agency Limited and the National Roads Act 1998 (Act No. 7 of 1998), I hereby amend Declaration No. 733 of 2016 by substituting paragraph H of the Schedule, with the accompanying sheets 1 to 8 of Plan No. P1242/24.

In the town of Cala the R410 Section 3 enters the town from the south and then follows the street known as Titsa Street, at the time of declaration.

(National Road R410 Section 3: Cala - R58 Intersection)

### **VERKLARING WYSIGING VAN NASIONALE PAD R410 SEKSIE 3**

WYSIGING VAN VERKLARING No. 733 VAN 2016.

Kragtens Artikel 40(1)(b) van die Suid-Afrikaanse Nasionale Padagentskap Beperk en Nasionale Paaie Wet 1998 (Wet No. 7 van 1998), wysig ek hiermee Verklaring No. 733 van 2016 deur paragraaf H van die Skedule te vervang, met bygaande velle 1 tot 8 van Plan No. P1242/24.

Die R410 Seksie 3 kom die dorp van Cala binne vanuit die suide en volg dan die straat bekend as Titsastraat, tydens datum van verklaring.

(Nasionale Pad R410 Seksie 3: Cala – R58 Interseksie)

MINISTER VAN VERVOER