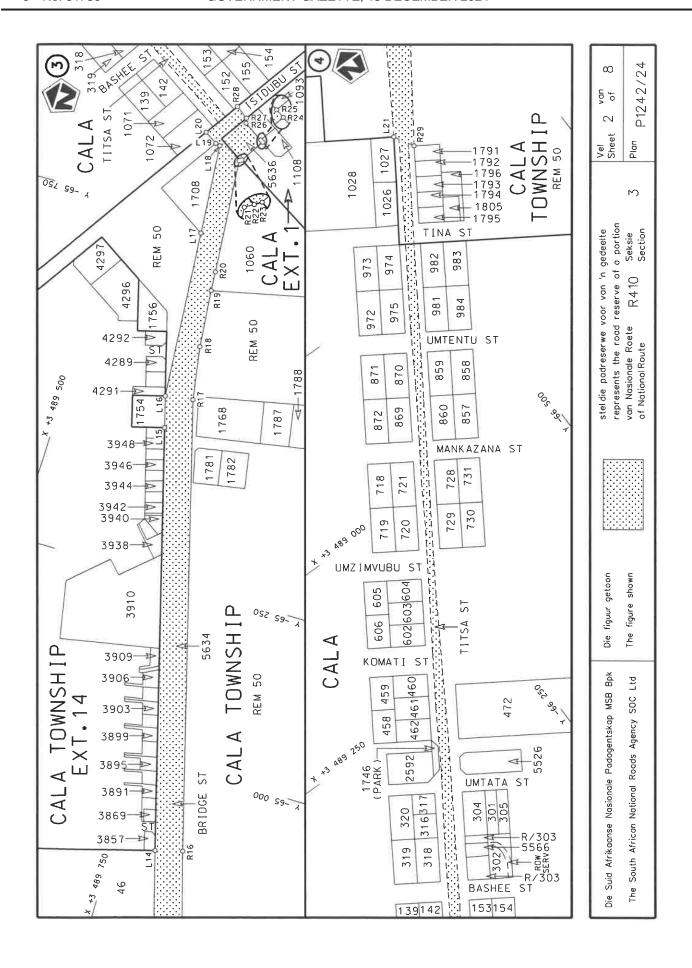

### **DECLARATION AMENDMENT OF NATIONAL ROAD R410 SECTION 3**

AMENDMENT OF DECLARATION No. 733 OF 2016.

By virtue of section 40(1)(b) of the South African National Roads Agency Limited and the National Roads Act 1998 (Act No. 7 of 1998), I hereby amend Declaration No. 733 of 2016 by substituting paragraph H of the Schedule, with the accompanying sheets 1 to 8 of Plan No. P1242/24.

In the town of Cala the R410 Section 3 enters the town from the south and then follows the street known as Titsa Street, at the time of declaration.

(National Road R410 Section 3: Cala - R58 Intersection)

### **VERKLARING WYSIGING VAN NASIONALE PAD R410 SEKSIE 3**

WYSIGING VAN VERKLARING No. 733 VAN 2016.

Kragtens Artikel 40(1)(b) van die Suid-Afrikaanse Nasionale Padagentskap Beperk en Nasionale Paaie Wet 1998 (Wet No. 7 van 1998), wysig ek hiermee Verklaring No. 733 van 2016 deur paragraaf H van die Skedule te vervang, met bygaande velle 1 tot 8 van Plan No. P1242/24.

Die R410 Seksie 3 kom die dorp van Cala binne vanuit die suide en volg dan die straat bekend as Titsastraat, tydens datum van verklaring.

(Nasionale Pad R410 Seksie 3: Cala – R58 Interseksie)

MINISTER VAN VERVOER