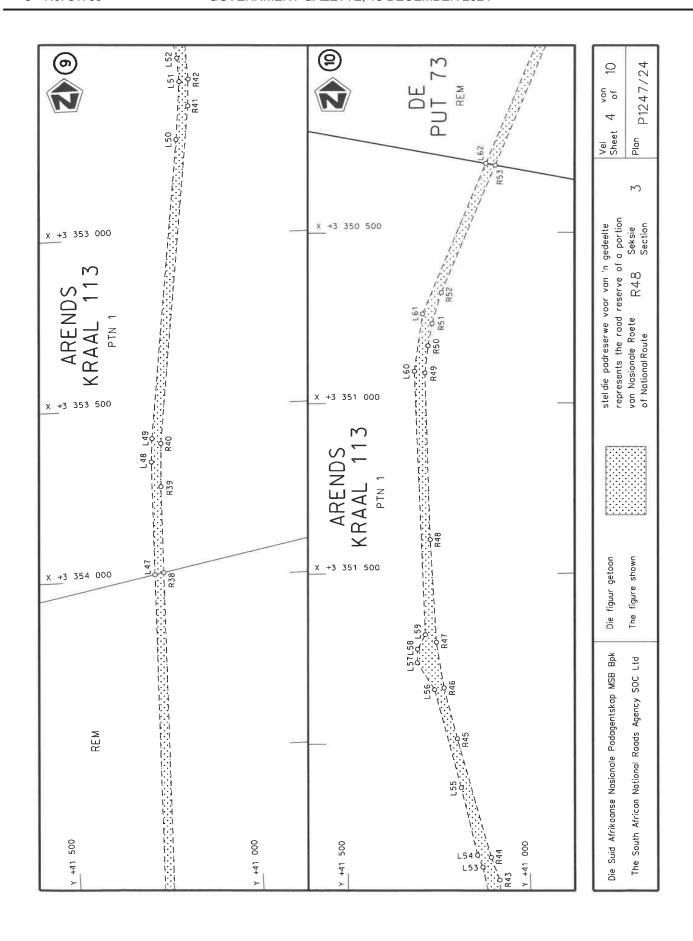

#### **DECLARATION AMENDMENT OF NATIONAL ROAD R48 SECTION 3**

AMENDMENT OF DECLARATION No. 2670 OF 2022.

By virtue of section 40(1)(b) of the South African National Roads Agency Limited and the National Roads Act 1998 (Act No. 7 of 1998), I hereby amend Declaration No. 2670 of 2022 by substituting paragraph M of the Schedule, being the descriptive declaration of the route from Philipstown up to Petrusville, with the accompanying sheets 1 to 10 of Plan No. P1247/24 and by changing the route's number from National Road R48 Section 1 to National Road R48 Section 3.

The R48 Section 3 enters the town of Petrusville from the south and follows the street known as Commissie Street, at time of declaration up to the interaction with the street known as Visagie Street, at time of declaration.

(National Road R48 Section 3: Philipstown - Petrusville)

MINISTER OF TRANSPORT