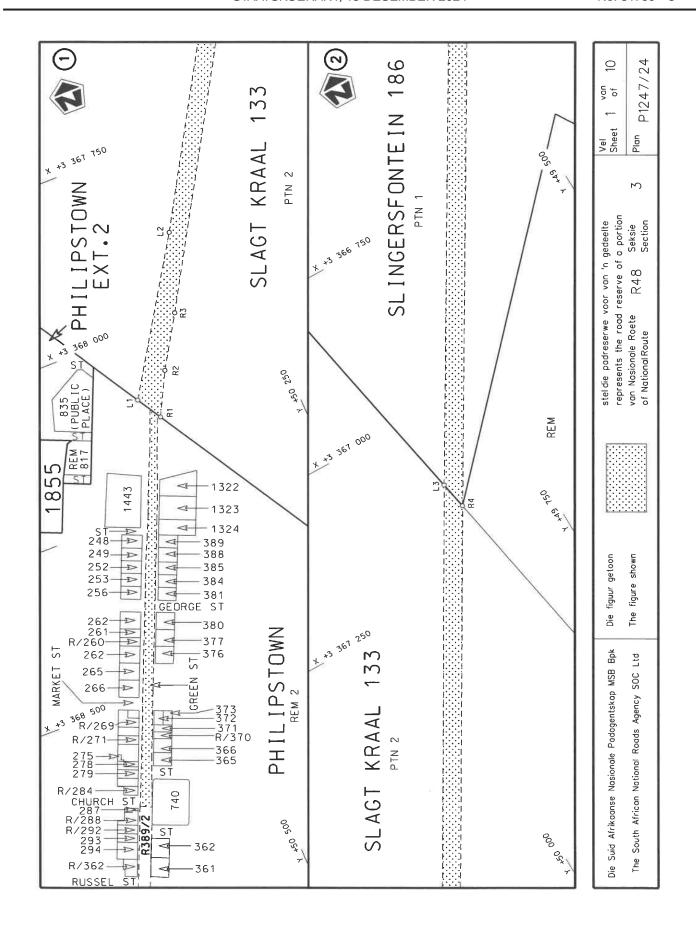

#### **DECLARATION AMENDMENT OF NATIONAL ROAD R48 SECTION 3**

AMENDMENT OF DECLARATION No. 2670 OF 2022.

By virtue of section 40(1)(b) of the South African National Roads Agency Limited and the National Roads Act 1998 (Act No. 7 of 1998), I hereby amend Declaration No. 2670 of 2022 by substituting paragraph M of the Schedule, being the descriptive declaration of the route from Philipstown up to Petrusville, with the accompanying sheets 1 to 10 of Plan No. P1247/24 and by changing the route's number from National Road R48 Section 1 to National Road R48 Section 3.

The R48 Section 3 starts at the intersection with the street known as Church Street, at time of declaration, from there it proceeds along the street known as Green Street, at time of declaration, in the town of Philipstown.

The R48 Section 3 enters the town of Petrusville from the south and follows the street known as Commissie Street, at time of declaration up to the interaction with the street known as Visagie Street, at time of declaration.

(National Road R48 Section 3: Philipstown - Petrusville)

MINISTER OF TRANSPORT