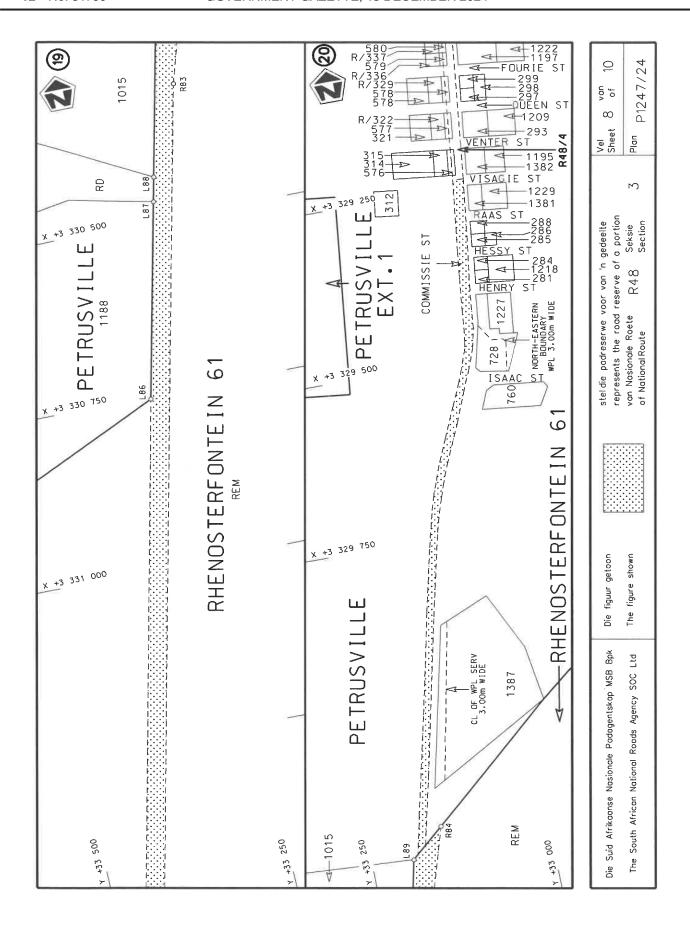

The R48 Section 3 enters the town of Petrusville from the south and follows the street known as Commissie Street, at time of declaration up to the interaction with the street known as Visagie Street, at time of declaration.

Die R48 Seksie 3 kom die dorp van Petrusville binne vanuit die suide langs die straat bekend as Commissiestraat, tydens datum van verklaring tot by die interseksie met die straat bekend as Visagiestraat, tydens datum van verklaring.