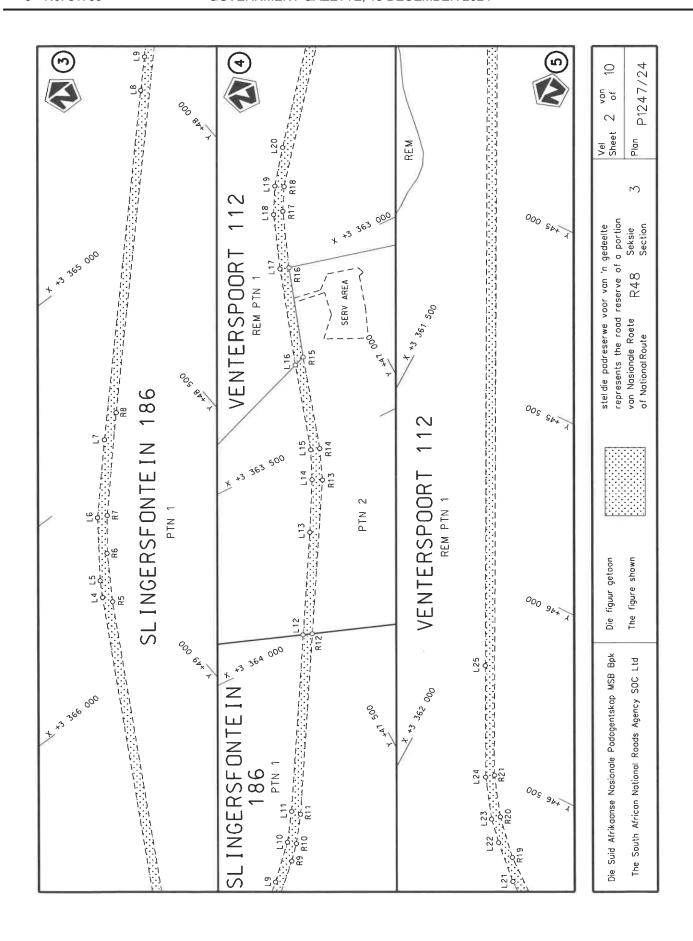

#### **DECLARATION AMENDMENT OF NATIONAL ROAD R48 SECTION 3**

AMENDMENT OF DECLARATION No. 2670 OF 2022.

By virtue of section 40(1)(b) of the South African National Roads Agency Limited and the National Roads Act 1998 (Act No. 7 of 1998), I hereby amend Declaration No. 2670 of 2022 by substituting paragraph M of the Schedule, being the descriptive declaration of the route from Philipstown up to Petrusville, with the accompanying sheets 1 to 10 of Plan No. P1247/24 and by changing the route's number from National Road R48 Section 1 to National Road R48 Section 3.

(National Road R48 Section 3: Philipstown - Petrusville)

MINISTER OF TRANSPORT