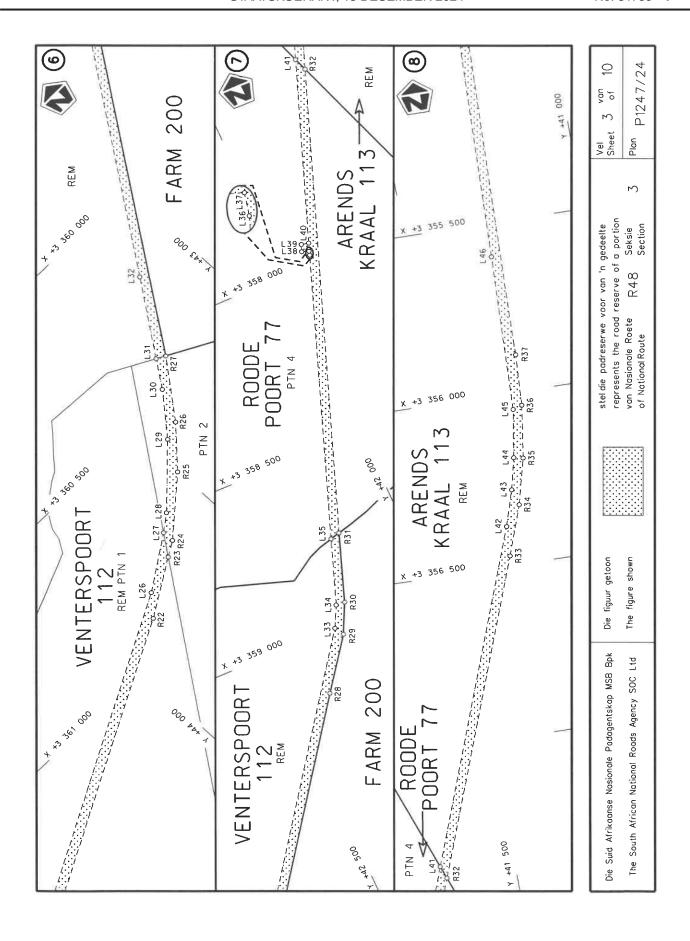

#### **DECLARATION AMENDMENT OF NATIONAL ROAD R48 SECTION 3**

AMENDMENT OF DECLARATION No. 2670 OF 2022.

By virtue of section 40(1)(b) of the South African National Roads Agency Limited and the National Roads Act 1998 (Act No. 7 of 1998), I hereby amend Declaration No. 2670 of 2022 by substituting paragraph M of the Schedule, being the descriptive declaration of the route from Philipstown up to Petrusville, with the accompanying sheets 1 to 10 of Plan No. P1247/24 and by changing the route's number from National Road R48 Section 1 to National Road R48 Section 3.

(National Road R48 Section 3: Philipstown - Petrusville)

MINISTER OF TRANSPORT