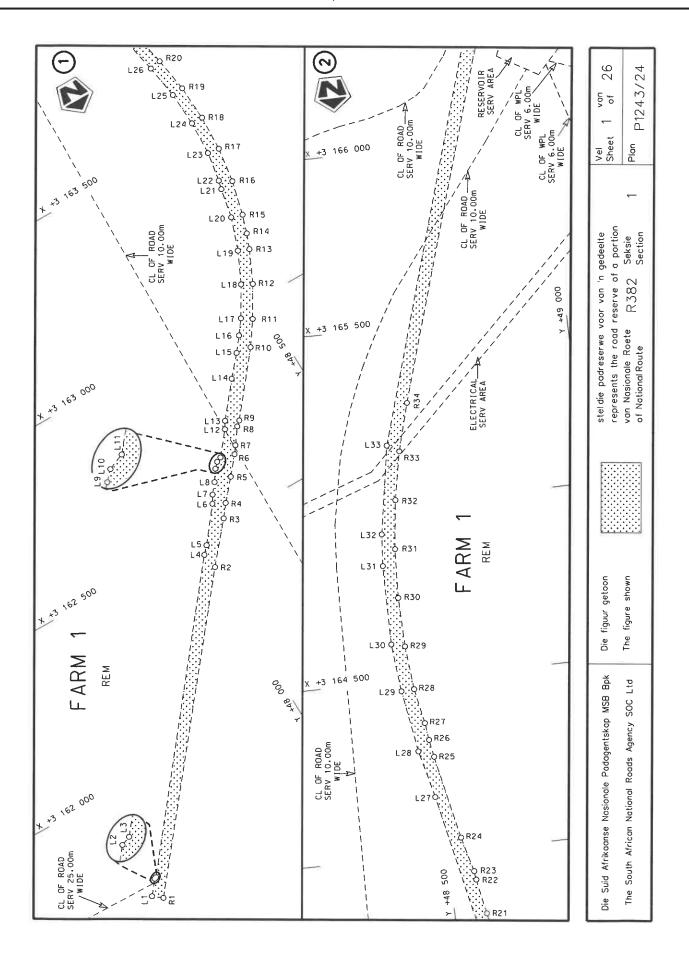

### **DECLARATION AMENDMENT OF NATIONAL ROAD R382 SECTION 1**

AMENDMENT OF DECLARATION No. 2670 OF 2022.

By virtue of section 40(1)(b) of the South African National Roads Agency Limited and the National Roads Act 1998 (Act No. 7 of 1998), I hereby amend Declaration No. 2670 of 2022 by substituting paragraph I of the Schedule, being the descriptive declaration of the route from the turnoff to Alexander Bay Airport up to Port Nolloth, with the accompanying sheets 1 to 26 of Plan No. P1243/24.

R382 Section 1 enters the town of Port Nolloth from the north along the street known as Main Road, at time of declaration, up to the intersection with Road R382 Section 2.

(National Road R382 Section 1: Alexander Bay Airport - Port Nolloth)