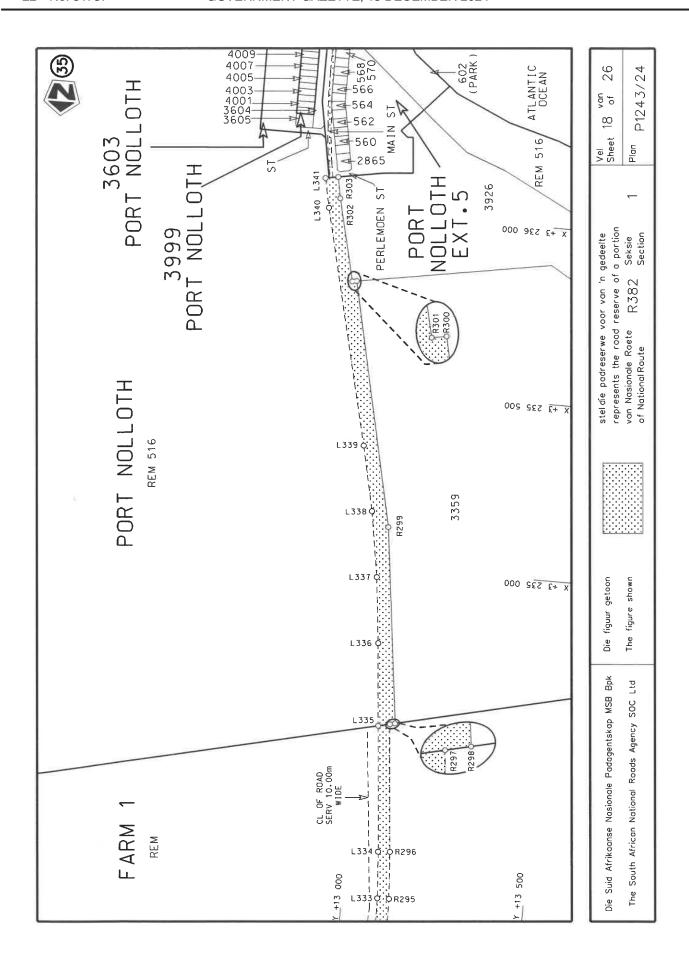

### **DECLARATION AMENDMENT OF NATIONAL ROAD R382 SECTION 1**

AMENDMENT OF DECLARATION No. 2670 OF 2022.

By virtue of section 40(1)(b) of the South African National Roads Agency Limited and the National Roads Act 1998 (Act No. 7 of 1998), I hereby amend Declaration No. 2670 of 2022 by substituting paragraph I of the Schedule, being the descriptive declaration of the route from the turnoff to Alexander Bay Airport up to Port Nolloth, with the accompanying sheets 1 to 26 of Plan No. P1243/24.

R382 Section 1 enters the town of Port Nolloth from the north along the street known as Main Road, at time of declaration, up to the intersection with Road R382 Section 2.

(National Road R382 Section 1: Alexander Bay Airport - Port Nolloth)