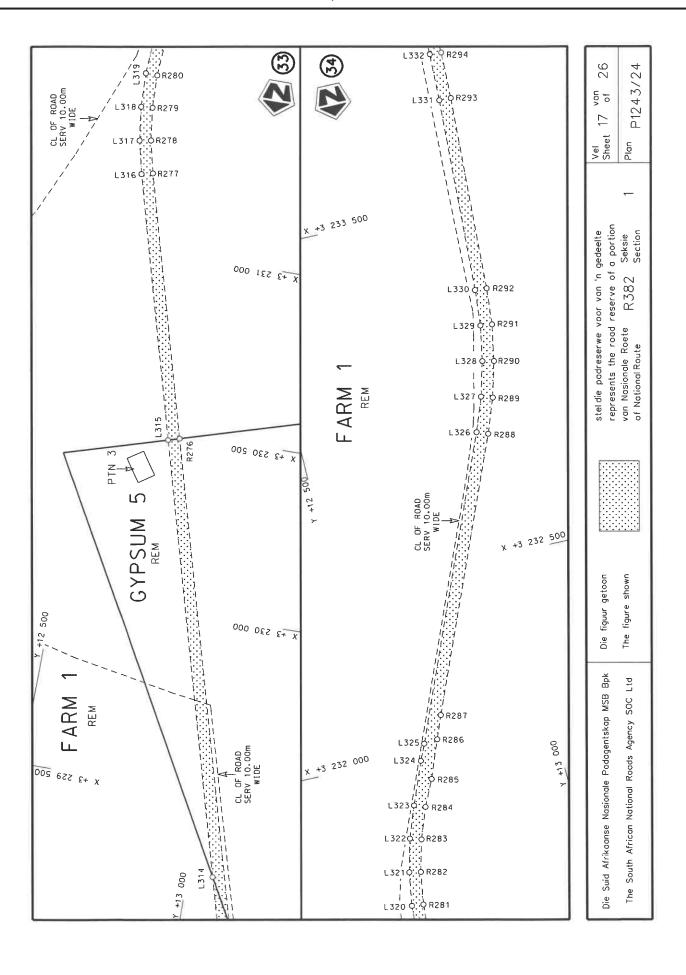

### **DECLARATION AMENDMENT OF NATIONAL ROAD R382 SECTION 1**

AMENDMENT OF DECLARATION No. 2670 OF 2022.

By virtue of section 40(1)(b) of the South African National Roads Agency Limited and the National Roads Act 1998 (Act No. 7 of 1998), I hereby amend Declaration No. 2670 of 2022 by substituting paragraph I of the Schedule, being the descriptive declaration of the route from the turnoff to Alexander Bay Airport up to Port Nolloth, with the accompanying sheets 1 to 26 of Plan No. P1243/24.

R382 Section 1 enters the town of Port Nolloth from the north along the street known as Main Road, at time of declaration, up to the intersection with Road R382 Section 2.

(National Road R382 Section 1: Alexander Bay Airport - Port Nolloth)