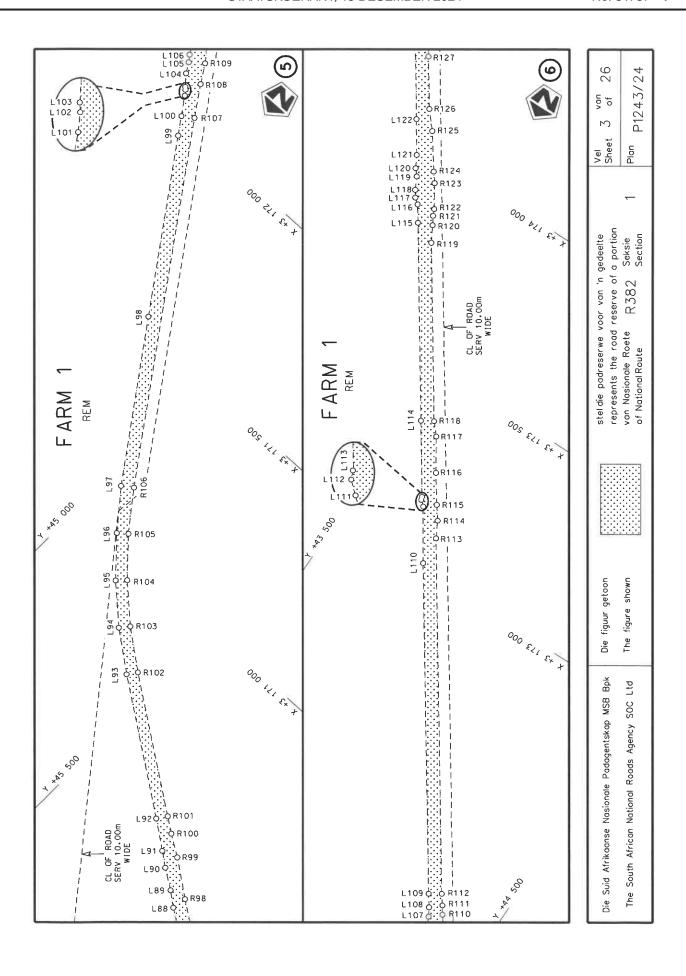

### **DECLARATION AMENDMENT OF NATIONAL ROAD R382 SECTION 1**

AMENDMENT OF DECLARATION No. 2670 OF 2022.

By virtue of section 40(1)(b) of the South African National Roads Agency Limited and the National Roads Act 1998 (Act No. 7 of 1998), I hereby amend Declaration No. 2670 of 2022 by substituting paragraph I of the Schedule, being the descriptive declaration of the route from the turnoff to Alexander Bay Airport up to Port Nolloth, with the accompanying sheets 1 to 26 of Plan No. P1243/24.