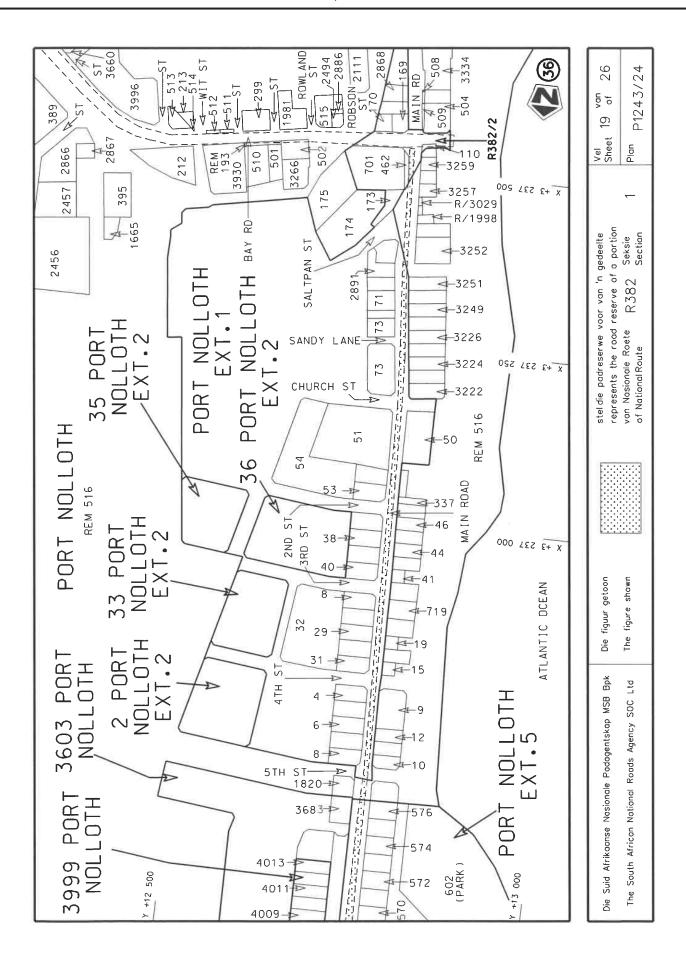

### **DECLARATION AMENDMENT OF NATIONAL ROAD R382 SECTION 1**

AMENDMENT OF DECLARATION No. 2670 OF 2022.

By virtue of section 40(1)(b) of the South African National Roads Agency Limited and the National Roads Act 1998 (Act No. 7 of 1998), I hereby amend Declaration No. 2670 of 2022 by substituting paragraph I of the Schedule, being the descriptive declaration of the route from the turnoff to Alexander Bay Airport up to Port Nolloth, with the accompanying sheets 1 to 26 of Plan No. P1243/24.

R382 Section 1 enters the town of Port Nolloth from the north along the street known as Main Road, at time of declaration, up to the intersection with Road R382 Section 2.

(National Road R382 Section 1: Alexander Bay Airport - Port Nolloth)