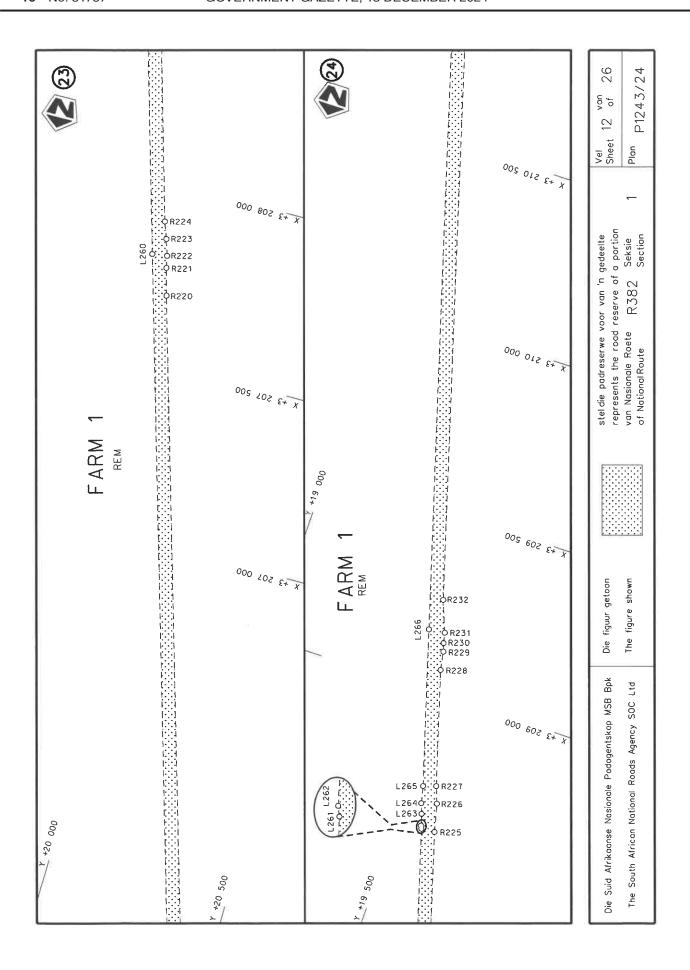

### **DECLARATION AMENDMENT OF NATIONAL ROAD R382 SECTION 1**

AMENDMENT OF DECLARATION No. 2670 OF 2022.

By virtue of section 40(1)(b) of the South African National Roads Agency Limited and the National Roads Act 1998 (Act No. 7 of 1998), I hereby amend Declaration No. 2670 of 2022 by substituting paragraph I of the Schedule, being the descriptive declaration of the route from the turnoff to Alexander Bay Airport up to Port Nolloth, with the accompanying sheets 1 to 26 of Plan No. P1243/24.

R382 Section 1 enters the town of Port Nolloth from the north along the street known as Main Road, at time of declaration, up to the intersection with Road R382 Section 2.

(National Road R382 Section 1: Alexander Bay Airport - Port Nolloth)