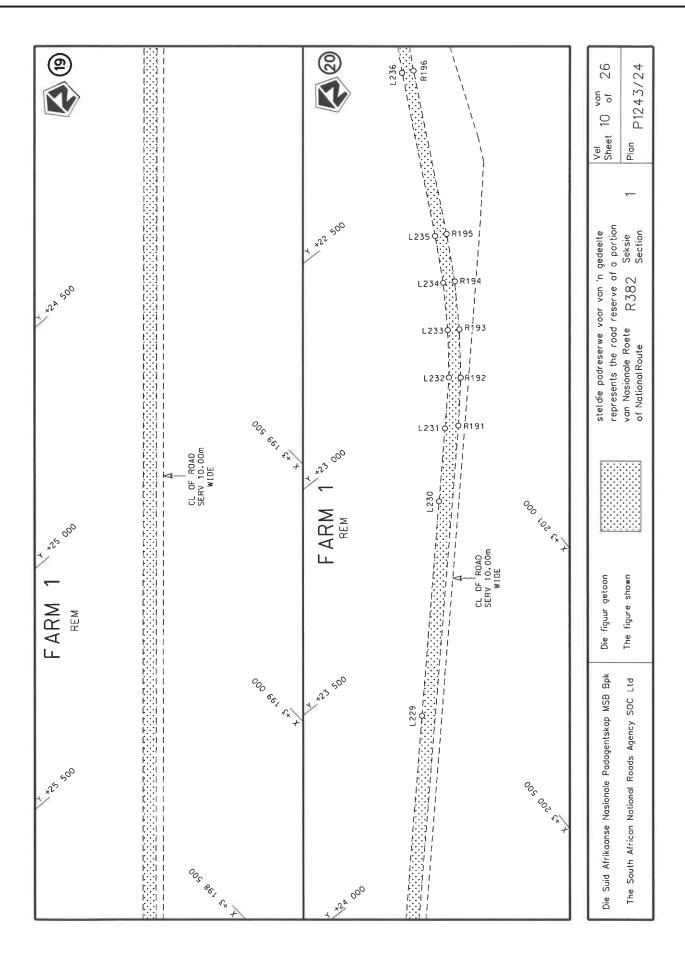

### **DECLARATION AMENDMENT OF NATIONAL ROAD R382 SECTION 1**

AMENDMENT OF DECLARATION No. 2670 OF 2022.

By virtue of section 40(1)(b) of the South African National Roads Agency Limited and the National Roads Act 1998 (Act No. 7 of 1998), I hereby amend Declaration No. 2670 of 2022 by substituting paragraph I of the Schedule, being the descriptive declaration of the route from the turnoff to Alexander Bay Airport up to Port Nolloth, with the accompanying sheets 1 to 26 of Plan No. P1243/24.

R382 Section 1 enters the town of Port Nolloth from the north along the street known as Main Road, at time of declaration, up to the intersection with Road R382 Section 2.

(National Road R382 Section 1: Alexander Bay Airport - Port Nolloth)