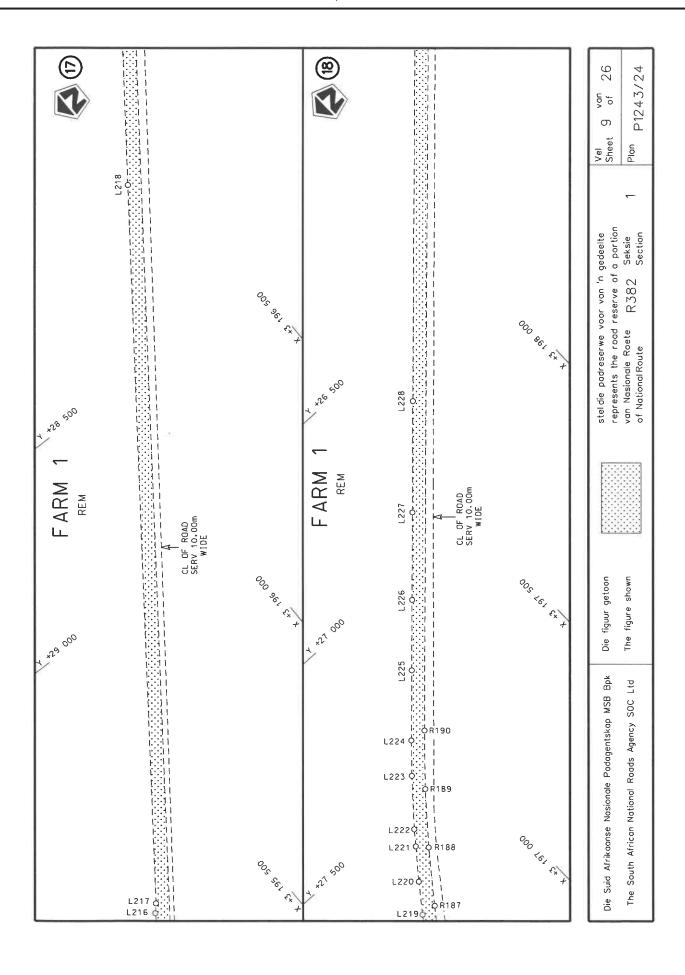

### **DECLARATION AMENDMENT OF NATIONAL ROAD R382 SECTION 1**

AMENDMENT OF DECLARATION No. 2670 OF 2022.

By virtue of section 40(1)(b) of the South African National Roads Agency Limited and the National Roads Act 1998 (Act No. 7 of 1998), I hereby amend Declaration No. 2670 of 2022 by substituting paragraph I of the Schedule, being the descriptive declaration of the route from the turnoff to Alexander Bay Airport up to Port Nolloth, with the accompanying sheets 1 to 26 of Plan No. P1243/24.

R382 Section 1 enters the town of Port Nolloth from the north along the street known as Main Road, at time of declaration, up to the intersection with Road R382 Section 2.

(National Road R382 Section 1: Alexander Bay Airport - Port Nolloth)