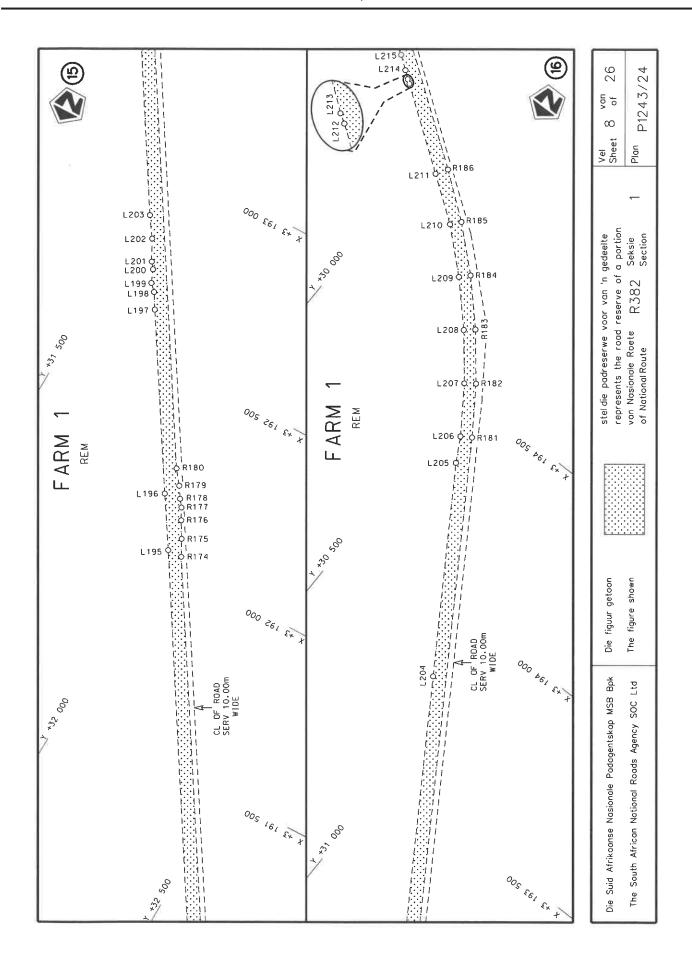

### **DECLARATION AMENDMENT OF NATIONAL ROAD R382 SECTION 1**

AMENDMENT OF DECLARATION No. 2670 OF 2022.

By virtue of section 40(1)(b) of the South African National Roads Agency Limited and the National Roads Act 1998 (Act No. 7 of 1998), I hereby amend Declaration No. 2670 of 2022 by substituting paragraph I of the Schedule, being the descriptive declaration of the route from the turnoff to Alexander Bay Airport up to Port Nolloth, with the accompanying sheets 1 to 26 of Plan No. P1243/24.