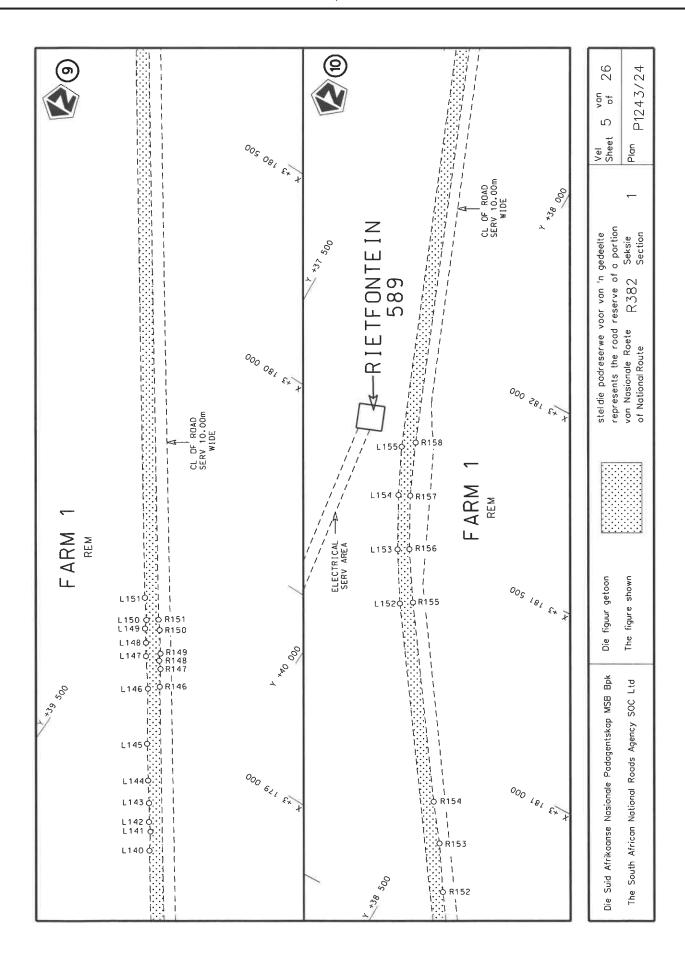

### **DECLARATION AMENDMENT OF NATIONAL ROAD R382 SECTION 1**

AMENDMENT OF DECLARATION No. 2670 OF 2022.

By virtue of section 40(1)(b) of the South African National Roads Agency Limited and the National Roads Act 1998 (Act No. 7 of 1998), I hereby amend Declaration No. 2670 of 2022 by substituting paragraph I of the Schedule, being the descriptive declaration of the route from the turnoff to Alexander Bay Airport up to Port Nolloth, with the accompanying sheets 1 to 26 of Plan No. P1243/24.

R382 Section 1 enters the town of Port Nolloth from the north along the street known as Main Road, at time of declaration, up to the intersection with Road R382 Section 2.

(National Road R382 Section 1: Alexander Bay Airport - Port Nolloth)