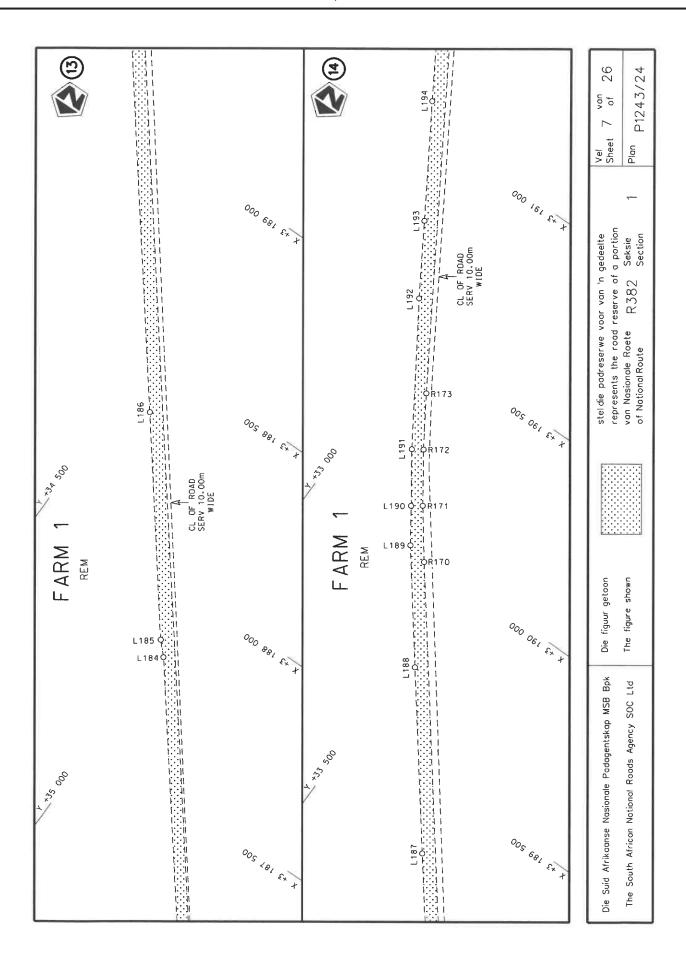

### **DECLARATION AMENDMENT OF NATIONAL ROAD R382 SECTION 1**

AMENDMENT OF DECLARATION No. 2670 OF 2022.

By virtue of section 40(1)(b) of the South African National Roads Agency Limited and the National Roads Act 1998 (Act No. 7 of 1998), I hereby amend Declaration No. 2670 of 2022 by substituting paragraph I of the Schedule, being the descriptive declaration of the route from the turnoff to Alexander Bay Airport up to Port Nolloth, with the accompanying sheets 1 to 26 of Plan No. P1243/24.