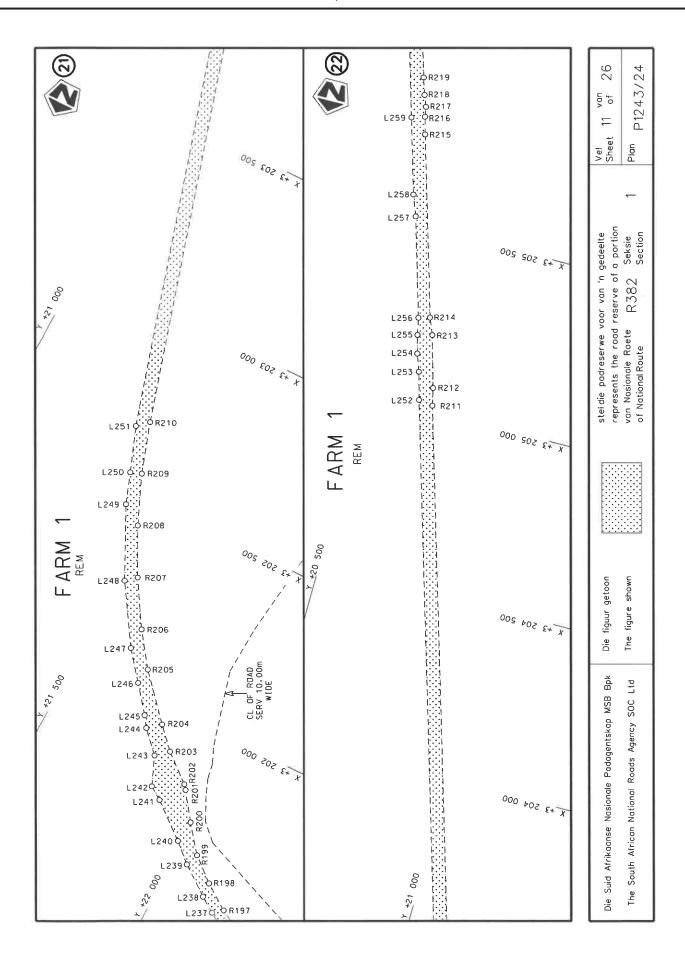

### **DECLARATION AMENDMENT OF NATIONAL ROAD R382 SECTION 1**

AMENDMENT OF DECLARATION No. 2670 OF 2022.

By virtue of section 40(1)(b) of the South African National Roads Agency Limited and the National Roads Act 1998 (Act No. 7 of 1998), I hereby amend Declaration No. 2670 of 2022 by substituting paragraph I of the Schedule, being the descriptive declaration of the route from the turnoff to Alexander Bay Airport up to Port Nolloth, with the accompanying sheets 1 to 26 of Plan No. P1243/24.

R382 Section 1 enters the town of Port Nolloth from the north along the street known as Main Road, at time of declaration, up to the intersection with Road R382 Section 2.

(National Road R382 Section 1: Alexander Bay Airport - Port Nolloth)