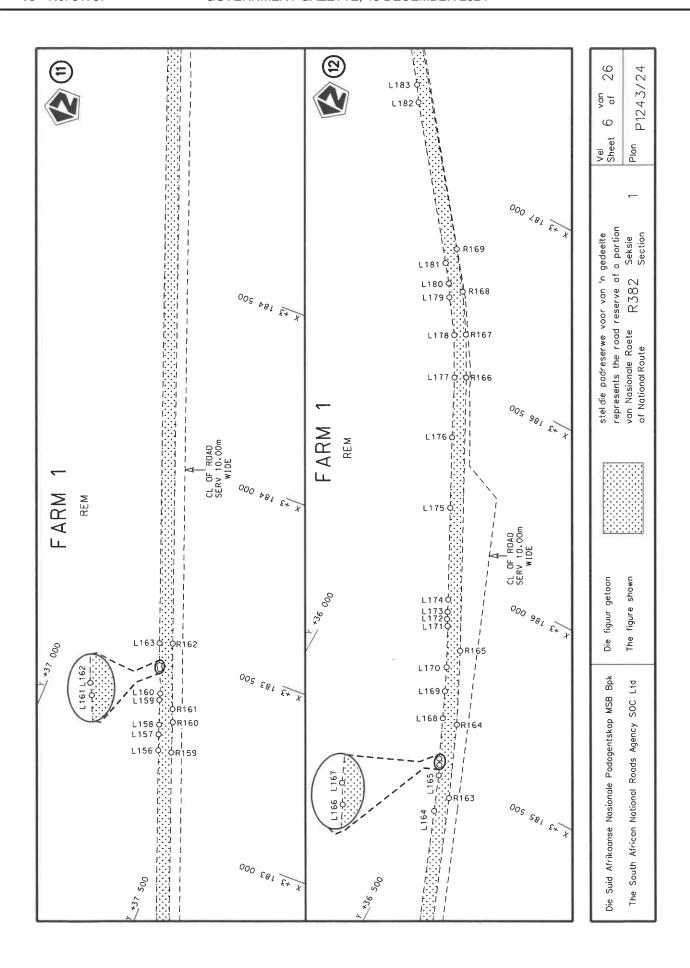

### **DECLARATION AMENDMENT OF NATIONAL ROAD R382 SECTION 1**

AMENDMENT OF DECLARATION No. 2670 OF 2022.

By virtue of section 40(1)(b) of the South African National Roads Agency Limited and the National Roads Act 1998 (Act No. 7 of 1998), I hereby amend Declaration No. 2670 of 2022 by substituting paragraph I of the Schedule, being the descriptive declaration of the route from the turnoff to Alexander Bay Airport up to Port Nolloth, with the accompanying sheets 1 to 26 of Plan No. P1243/24.