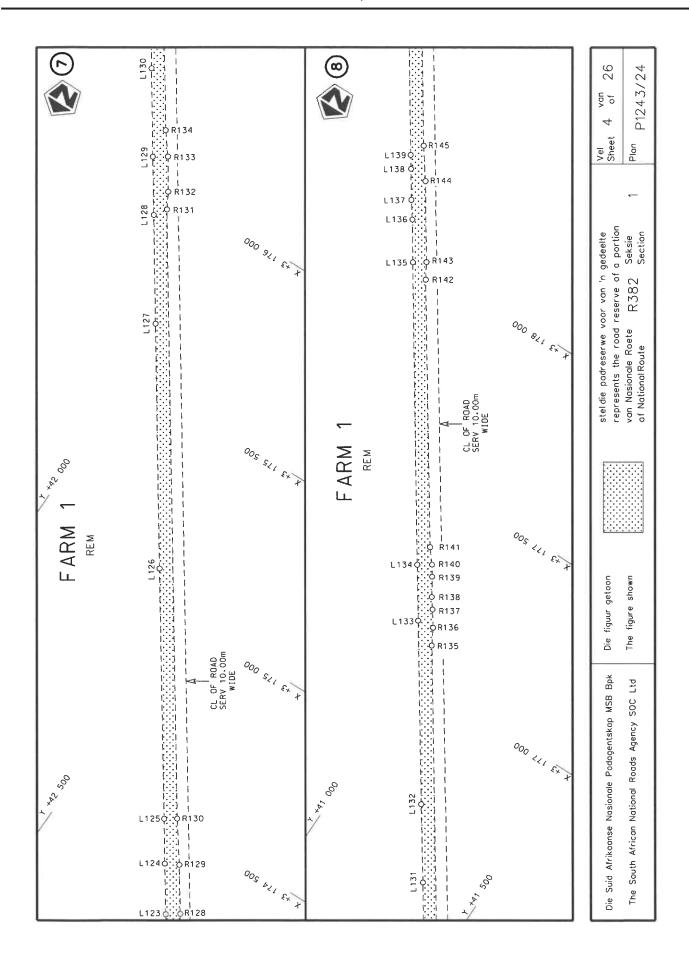

### **DECLARATION AMENDMENT OF NATIONAL ROAD R382 SECTION 1**

AMENDMENT OF DECLARATION No. 2670 OF 2022.

By virtue of section 40(1)(b) of the South African National Roads Agency Limited and the National Roads Act 1998 (Act No. 7 of 1998), I hereby amend Declaration No. 2670 of 2022 by substituting paragraph I of the Schedule, being the descriptive declaration of the route from the turnoff to Alexander Bay Airport up to Port Nolloth, with the accompanying sheets 1 to 26 of Plan No. P1243/24.