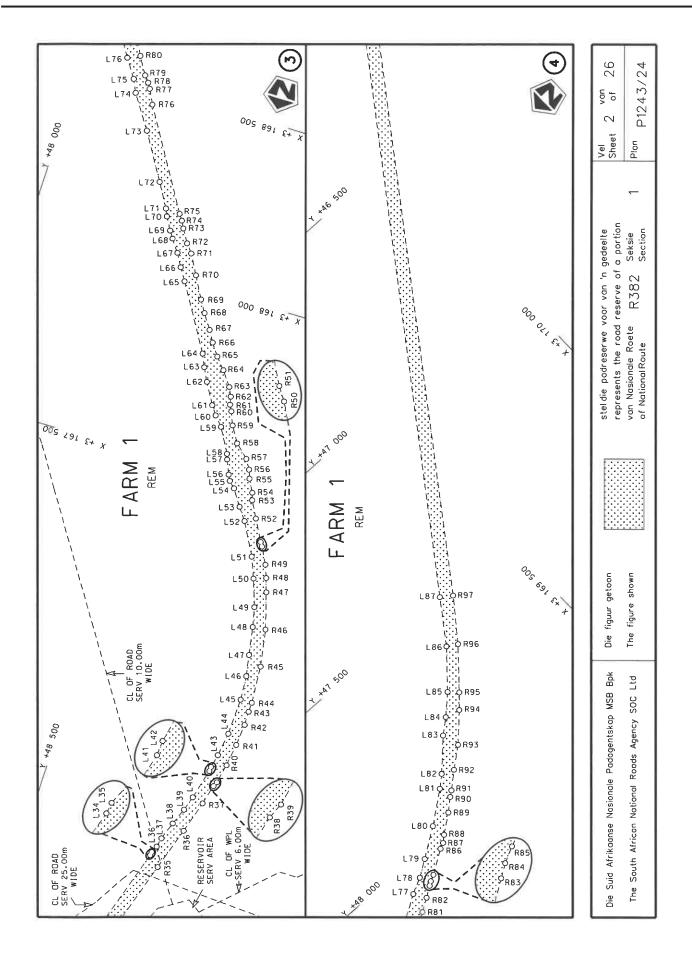

### **DECLARATION AMENDMENT OF NATIONAL ROAD R382 SECTION 1**

AMENDMENT OF DECLARATION No. 2670 OF 2022.

By virtue of section 40(1)(b) of the South African National Roads Agency Limited and the National Roads Act 1998 (Act No. 7 of 1998), I hereby amend Declaration No. 2670 of 2022 by substituting paragraph I of the Schedule, being the descriptive declaration of the route from the turnoff to Alexander Bay Airport up to Port Nolloth, with the accompanying sheets 1 to 26 of Plan No. P1243/24.