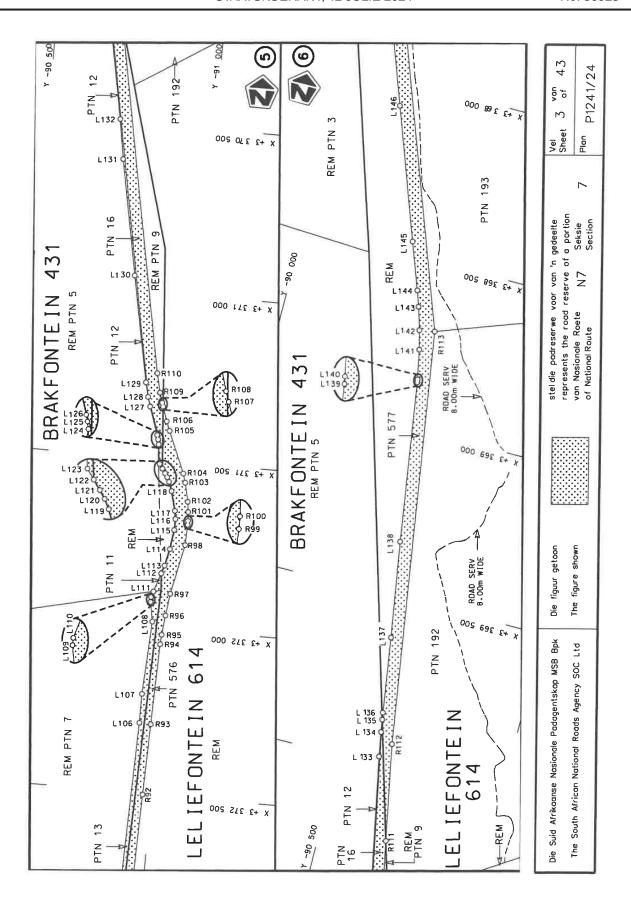

#### **DECLARATION AMENDMENT OF NATIONAL ROAD N7 SECTION 7**

AMENDMENT OF DECLARATION No. 141 OF 2008 AND 1441 OF 2016.

By virtue of Section 40 (1)(b) of The South African National Roads Agency Limited and the National Roads Act 1998 (Act No. 7 of 1998), I hereby amend Declaration No. 141 of 2008 and 1441 of 2016 by substituting it in its entirety, with the accompanying sheets 1 to 43 of Plan No. P1241/24.

(National Road N7 Section 7: Garies - Springbok)

MINISTER OF TRANSPORT