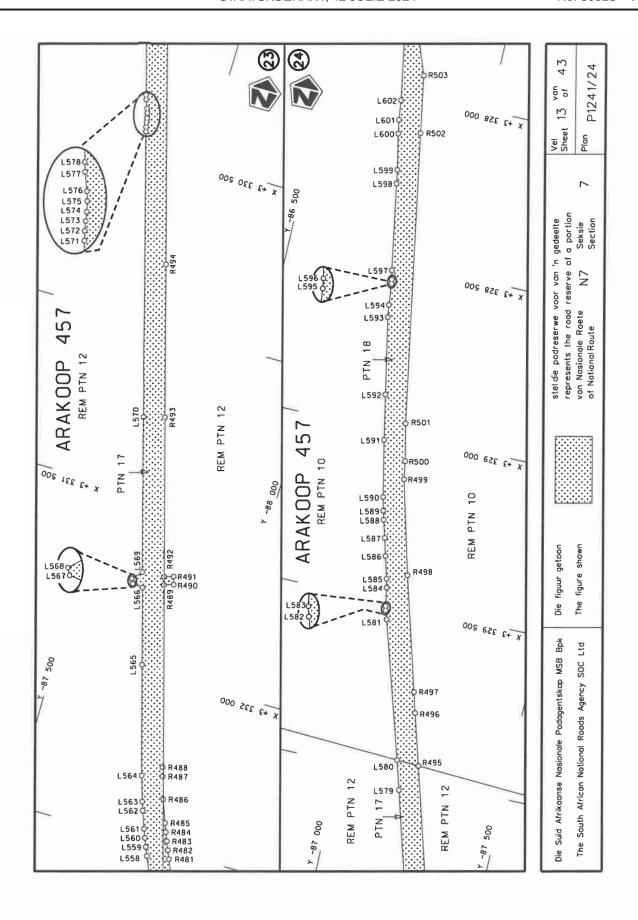

ituting it in its entirety, with the accompanying sheets 1 to 43 of Plan No. P1241/24.

(National Road N7 Section 7: Garies - Springbok)

MINISTER OF TRANSPORT

### **DEPARTEMENT VAN VERVOER**

NO. 5029 12 Julie 2024

### DIE SUID-AFRIKAANSE NASIONALE PADAGENTSKAP MSB BEPERK

Registrasie No: 1998/009584/30

### **VERKLARING WYSIGING VAN NASIONALE PAD N7 SEKSIE 7**

WYSIGING VAN VERKLARING No. 141 VAN 2008 EN 1441 VAN 2016.

Kragtens Artikel 40(1)(b) van die Suid-Afrikaanse Nasionale Padagentskap Beperk en Nasionale Paaie Wet 1998 (Wet no.7 van 1998), wysig ek hiermee Verklaring No. 141 van 2008 en 1441 van 2016 deur dit in sy geheel te vervang, met bygaande velle 1 tot 43 van Plan No. P1241/24.

(Nasionale Pad N7 Seksie 7: Garies - Springbok)

MINISTED VAN VEDVOED





















































|