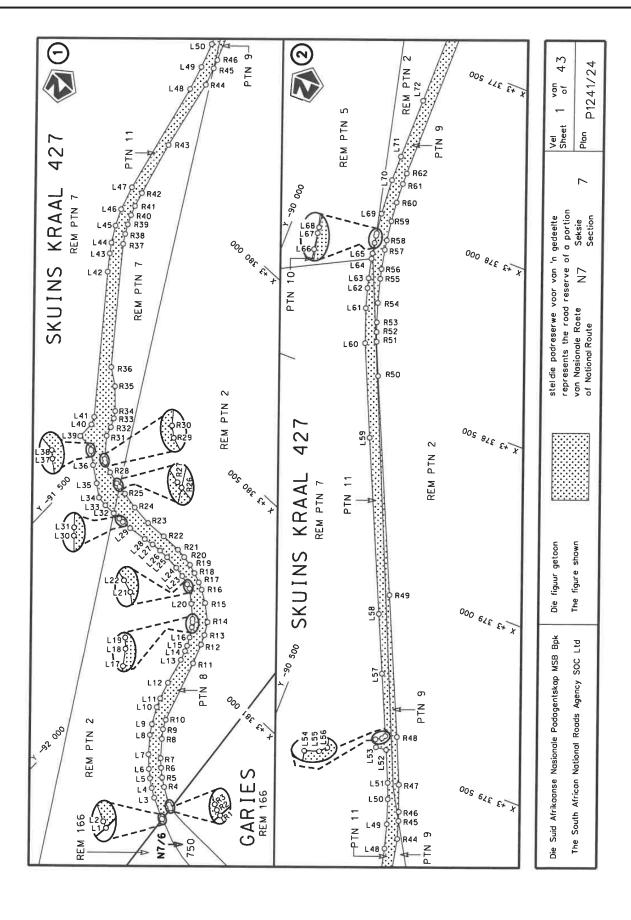

#### **DECLARATION AMENDMENT OF NATIONAL ROAD N7 SECTION 7**

AMENDMENT OF DECLARATION No. 141 OF 2008 AND 1441 OF 2016.

By virtue of Section 40 (1)(b) of The South African National Roads Agency Limited and the National Roads Act 1998 (Act No. 7 of 1998), I hereby amend Declaration No. 141 of 2008 and 1441 of 2016 by substituting it in its entirety, with the accompanying sheets 1 to 43 of Plan No. P1241/24.

(National Road N7 Section 7: Garies - Springbok)

MINISTER OF TRANSPORT