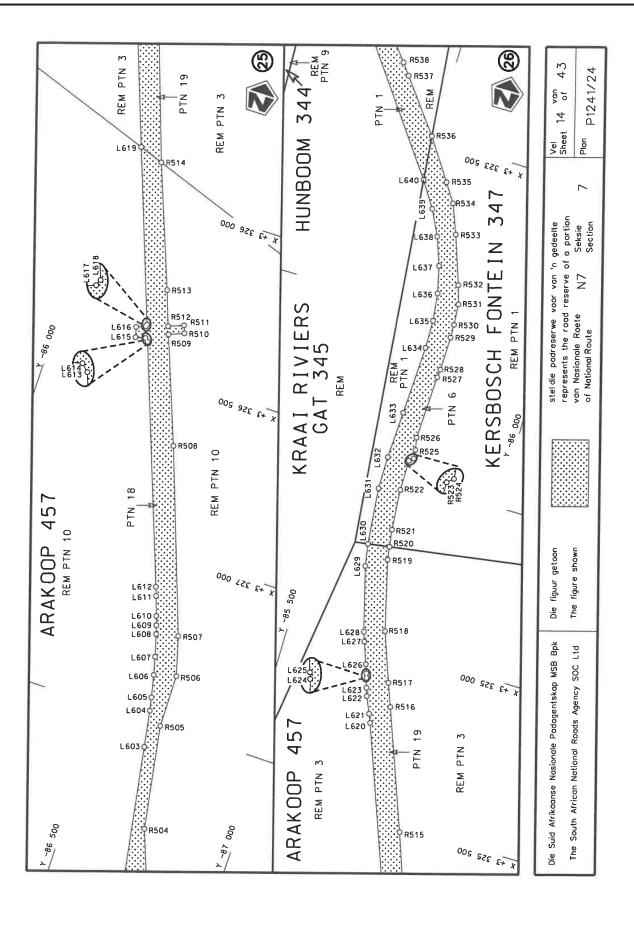

uting it in its entirety, with the accompanying sheets 1 to 43 of Plan No. P1241/24.

(National Road N7 Section 7: Garies - Springbok)

MINISTER OF TRANSPORT

### **DEPARTEMENT VAN VERVOER**

NO. 5029 12 Julie 2024

### DIE SUID-AFRIKAANSE NASIONALE PADAGENTSKAP MSB BEPERK

Registrasie No: 1998/009584/30

### **VERKLARING WYSIGING VAN NASIONALE PAD N7 SEKSIE 7**

WYSIGING VAN VERKLARING No. 141 VAN 2008 EN 1441 VAN 2016.

Kragtens Artikel 40(1)(b) van die Suid-Afrikaanse Nasionale Padagentskap Beperk en Nasionale Paaie Wet 1998 (Wet no.7 van 1998), wysig ek hiermee Verklaring No. 141 van 2008 en 1441 van 2016 deur dit in sy geheel te vervang, met bygaande velle 1 tot 43 van Plan No. P1241/24.

(Nasionale Pad N7 Seksie 7: Garies - Springbok)

MINISTED VAN VEDVOED





















































|