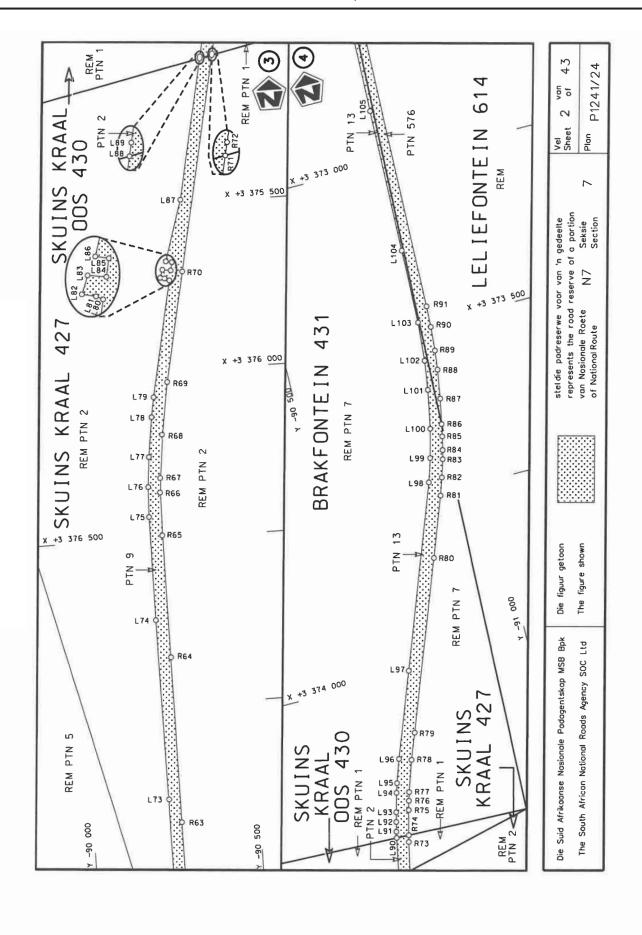

#### **DECLARATION AMENDMENT OF NATIONAL ROAD N7 SECTION 7**

AMENDMENT OF DECLARATION No. 141 OF 2008 AND 1441 OF 2016.

By virtue of Section 40 (1)(b) of The South African National Roads Agency Limited and the National Roads Act 1998 (Act No. 7 of 1998), I hereby amend Declaration No. 141 of 2008 and 1441 of 2016 by substituting it in its entirety, with the accompanying sheets 1 to 43 of Plan No. P1241/24.

(National Road N7 Section 7: Garies - Springbok)

MINISTER OF TRANSPORT