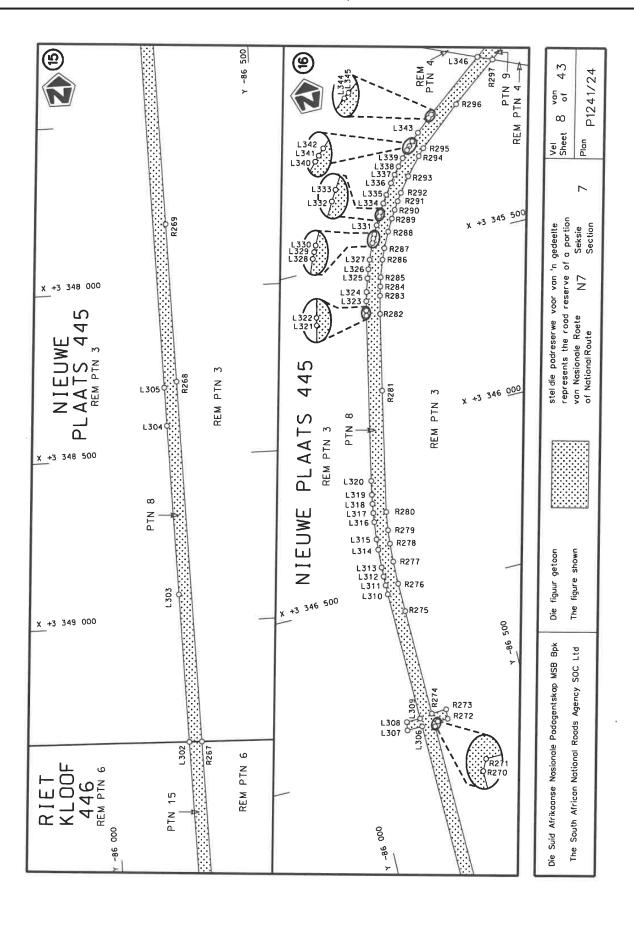

#### **DECLARATION AMENDMENT OF NATIONAL ROAD N7 SECTION 7**

AMENDMENT OF DECLARATION No. 141 OF 2008 AND 1441 OF 2016.

By virtue of Section 40 (1)(b) of The South African National Roads Agency Limited and the National Roads Act 1998 (Act No. 7 of 1998), I hereby amend Declaration No. 141 of 2008 and 1441 of 2016 by substituting it in its entirety, with the accompanying sheets 1 to 43 of Plan No. P1241/24.

### **VERKLARING WYSIGING VAN NASIONALE PAD N7 SEKSIE 7**

WYSIGING VAN VERKLARING No. 141 VAN 2008 EN 1441 VAN 2016.

Kragtens Artikel 40(1)(b) van die Suid-Afrikaanse Nasionale Padagentskap Beperk en Nasionale Paaie Wet 1998 (Wet no.7 van 1998), wysig ek hiermee Verklaring No. 141 van 2008 en 1441 van 2016 deur dit in sy geheel te vervang, met bygaande velle 1 tot 43 van Plan No. P1241/24.