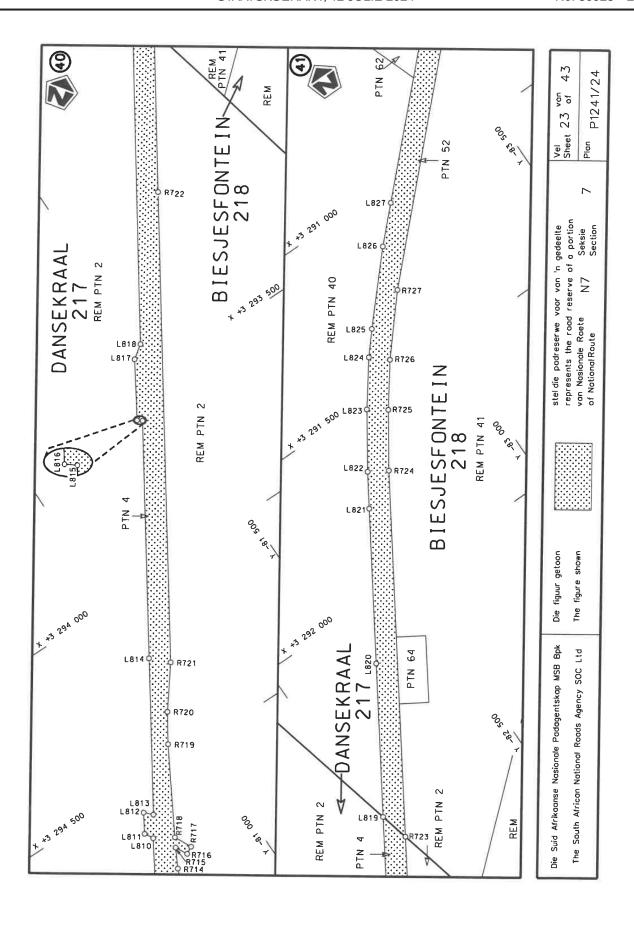

#### **DECLARATION AMENDMENT OF NATIONAL ROAD N7 SECTION 7**

AMENDMENT OF DECLARATION No. 141 OF 2008 AND 1441 OF 2016.

By virtue of Section 40 (1)(b) of The South African National Roads Agency Limited and the National Roads Act 1998 (Act No. 7 of 1998), I hereby amend Declaration No. 141 of 2008 and 1441 of 2016 by substituting it in its entirety, with the accompanying sheets 1 to 43 of Plan No. P1241/24.

### **VERKLARING WYSIGING VAN NASIONALE PAD N7 SEKSIE 7**

WYSIGING VAN VERKLARING No. 141 VAN 2008 EN 1441 VAN 2016.

Kragtens Artikel 40(1)(b) van die Suid-Afrikaanse Nasionale Padagentskap Beperk en Nasionale Paaie Wet 1998 (Wet no.7 van 1998), wysig ek hiermee Verklaring No. 141 van 2008 en 1441 van 2016 deur dit in sy geheel te vervang, met bygaande velle 1 tot 43 van Plan No. P1241/24.