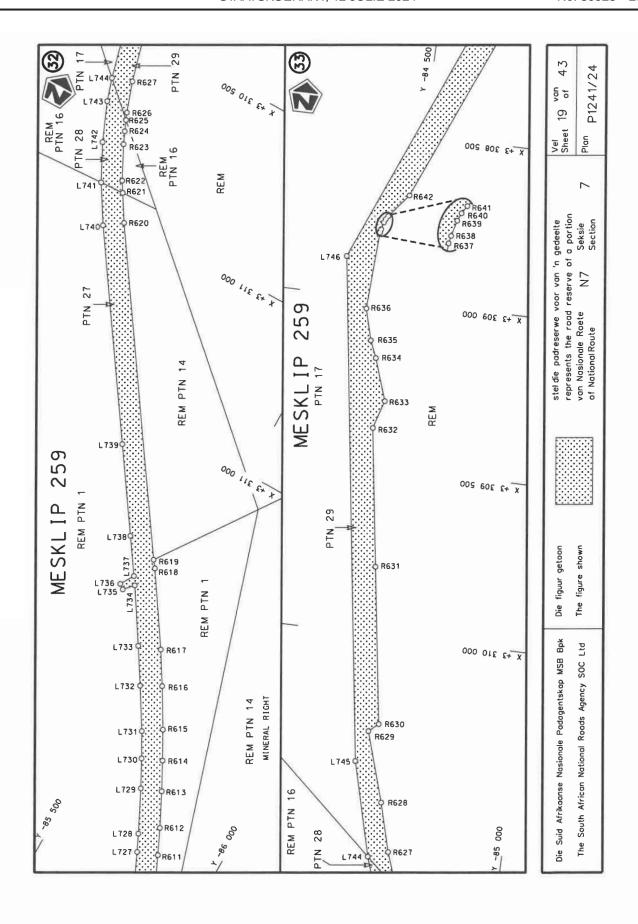

#### **DECLARATION AMENDMENT OF NATIONAL ROAD N7 SECTION 7**

AMENDMENT OF DECLARATION No. 141 OF 2008 AND 1441 OF 2016.

By virtue of Section 40 (1)(b) of The South African National Roads Agency Limited and the National Roads Act 1998 (Act No. 7 of 1998), I hereby amend Declaration No. 141 of 2008 and 1441 of 2016 by substituting it in its entirety, with the accompanying sheets 1 to 43 of Plan No. P1241/24.

### **VERKLARING WYSIGING VAN NASIONALE PAD N7 SEKSIE 7**

WYSIGING VAN VERKLARING No. 141 VAN 2008 EN 1441 VAN 2016.

Kragtens Artikel 40(1)(b) van die Suid-Afrikaanse Nasionale Padagentskap Beperk en Nasionale Paaie Wet 1998 (Wet no.7 van 1998), wysig ek hiermee Verklaring No. 141 van 2008 en 1441 van 2016 deur dit in sy geheel te vervang, met bygaande velle 1 tot 43 van Plan No. P1241/24.