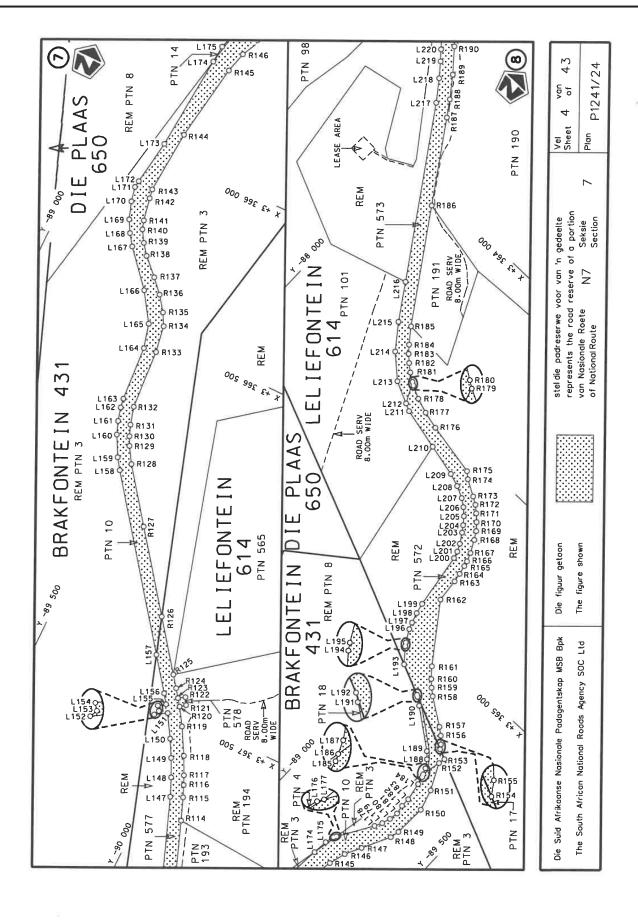

#### **DECLARATION AMENDMENT OF NATIONAL ROAD N7 SECTION 7**

AMENDMENT OF DECLARATION No. 141 OF 2008 AND 1441 OF 2016.

By virtue of Section 40 (1)(b) of The South African National Roads Agency Limited and the National Roads Act 1998 (Act No. 7 of 1998), I hereby amend Declaration No. 141 of 2008 and 1441 of 2016 by substituting it in its entirety, with the accompanying sheets 1 to 43 of Plan No. P1241/24.

(National Road N7 Section 7: Garies - Springbok)

MINISTER OF TRANSPORT