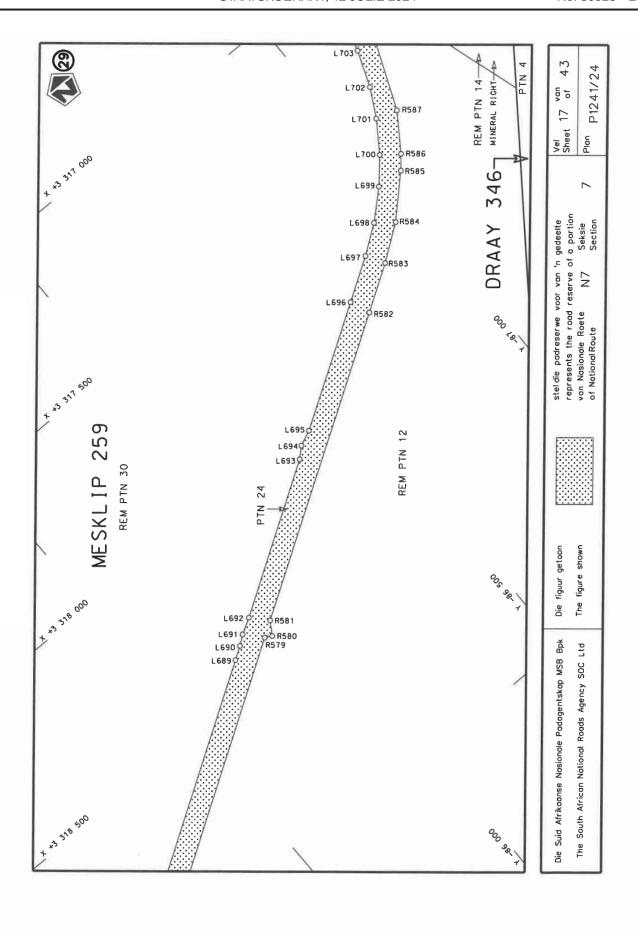

#### **DECLARATION AMENDMENT OF NATIONAL ROAD N7 SECTION 7**

AMENDMENT OF DECLARATION No. 141 OF 2008 AND 1441 OF 2016.

By virtue of Section 40 (1)(b) of The South African National Roads Agency Limited and the National Roads Act 1998 (Act No. 7 of 1998), I hereby amend Declaration No. 141 of 2008 and 1441 of 2016 by substituting it in its entirety, with the accompanying sheets 1 to 43 of Plan No. P1241/24.

### **VERKLARING WYSIGING VAN NASIONALE PAD N7 SEKSIE 7**

WYSIGING VAN VERKLARING No. 141 VAN 2008 EN 1441 VAN 2016.

Kragtens Artikel 40(1)(b) van die Suid-Afrikaanse Nasionale Padagentskap Beperk en Nasionale Paaie Wet 1998 (Wet no.7 van 1998), wysig ek hiermee Verklaring No. 141 van 2008 en 1441 van 2016 deur dit in sy geheel te vervang, met bygaande velle 1 tot 43 van Plan No. P1241/24.