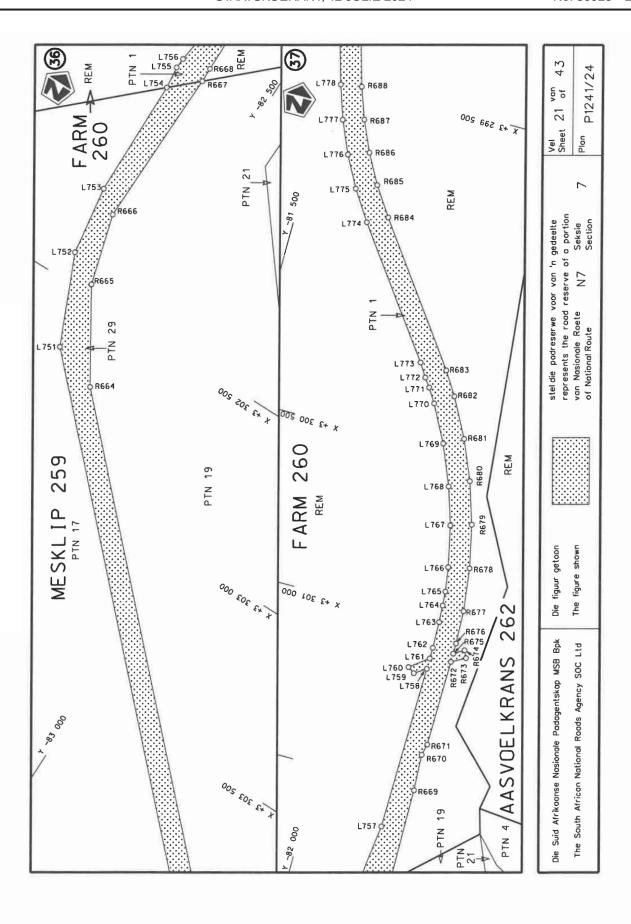

#### **DECLARATION AMENDMENT OF NATIONAL ROAD N7 SECTION 7**

AMENDMENT OF DECLARATION No. 141 OF 2008 AND 1441 OF 2016.

By virtue of Section 40 (1)(b) of The South African National Roads Agency Limited and the National Roads Act 1998 (Act No. 7 of 1998), I hereby amend Declaration No. 141 of 2008 and 1441 of 2016 by substituting it in its entirety, with the accompanying sheets 1 to 43 of Plan No. P1241/24.

### **VERKLARING WYSIGING VAN NASIONALE PAD N7 SEKSIE 7**

WYSIGING VAN VERKLARING No. 141 VAN 2008 EN 1441 VAN 2016.

Kragtens Artikel 40(1)(b) van die Suid-Afrikaanse Nasionale Padagentskap Beperk en Nasionale Paaie Wet 1998 (Wet no.7 van 1998), wysig ek hiermee Verklaring No. 141 van 2008 en 1441 van 2016 deur dit in sy geheel te vervang, met bygaande velle 1 tot 43 van Plan No. P1241/24.