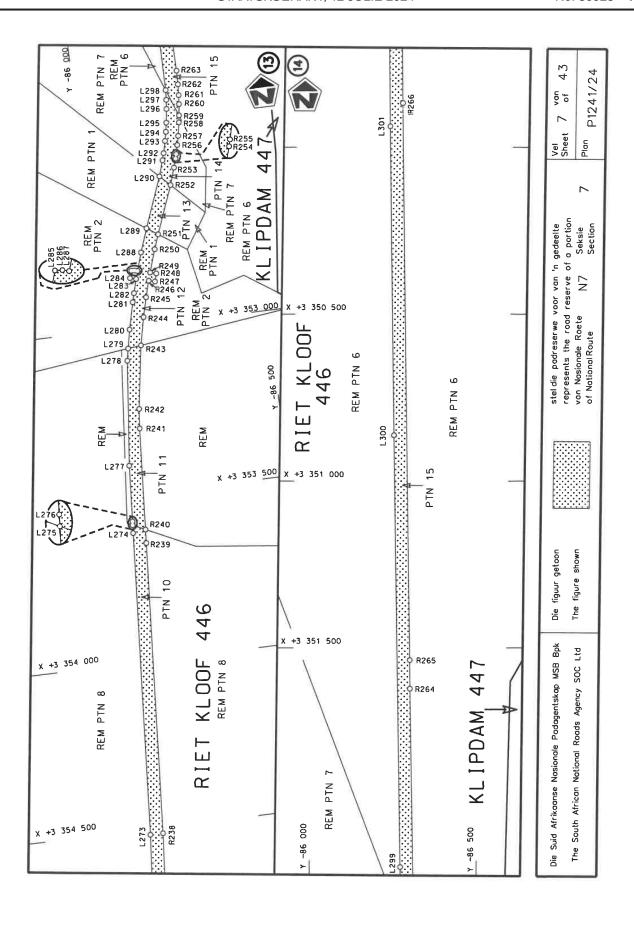

#### **DECLARATION AMENDMENT OF NATIONAL ROAD N7 SECTION 7**

AMENDMENT OF DECLARATION No. 141 OF 2008 AND 1441 OF 2016.

By virtue of Section 40 (1)(b) of The South African National Roads Agency Limited and the National Roads Act 1998 (Act No. 7 of 1998), I hereby amend Declaration No. 141 of 2008 and 1441 of 2016 by substituting it in its entirety, with the accompanying sheets 1 to 43 of Plan No. P1241/24.

### **VERKLARING WYSIGING VAN NASIONALE PAD N7 SEKSIE 7**

WYSIGING VAN VERKLARING No. 141 VAN 2008 EN 1441 VAN 2016.

Kragtens Artikel 40(1)(b) van die Suid-Afrikaanse Nasionale Padagentskap Beperk en Nasionale Paaie Wet 1998 (Wet no.7 van 1998), wysig ek hiermee Verklaring No. 141 van 2008 en 1441 van 2016 deur dit in sy geheel te vervang, met bygaande velle 1 tot 43 van Plan No. P1241/24.