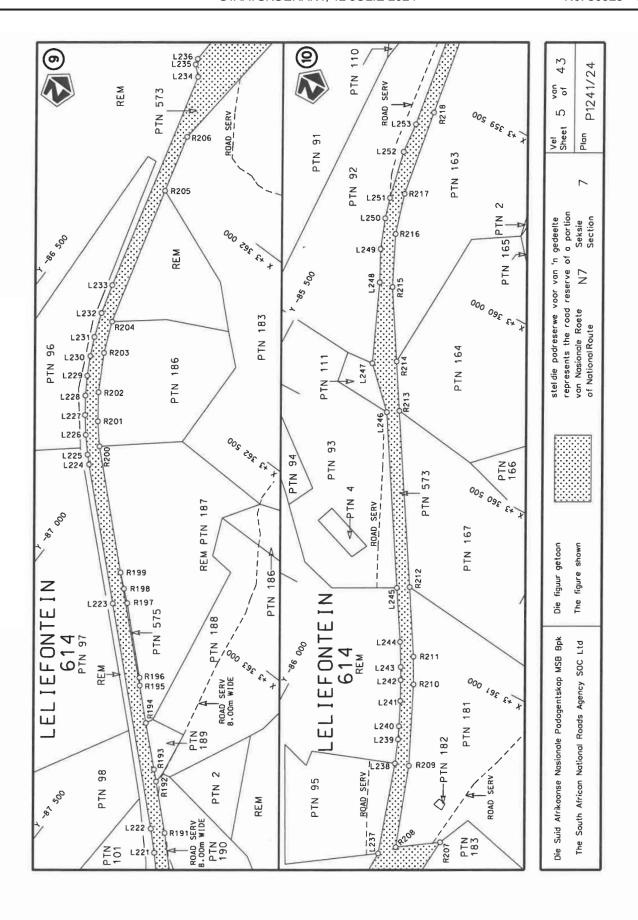

#### **DECLARATION AMENDMENT OF NATIONAL ROAD N7 SECTION 7**

AMENDMENT OF DECLARATION No. 141 OF 2008 AND 1441 OF 2016.

By virtue of Section 40 (1)(b) of The South African National Roads Agency Limited and the National Roads Act 1998 (Act No. 7 of 1998), I hereby amend Declaration No. 141 of 2008 and 1441 of 2016 by substituting it in its entirety, with the accompanying sheets 1 to 43 of Plan No. P1241/24.

### **VERKLARING WYSIGING VAN NASIONALE PAD N7 SEKSIE 7**

WYSIGING VAN VERKLARING No. 141 VAN 2008 EN 1441 VAN 2016.

Kragtens Artikel 40(1)(b) van die Suid-Afrikaanse Nasionale Padagentskap Beperk en Nasionale Paaie Wet 1998 (Wet no.7 van 1998), wysig ek hiermee Verklaring No. 141 van 2008 en 1441 van 2016 deur dit in sy geheel te vervang, met bygaande velle 1 tot 43 van Plan No. P1241/24.