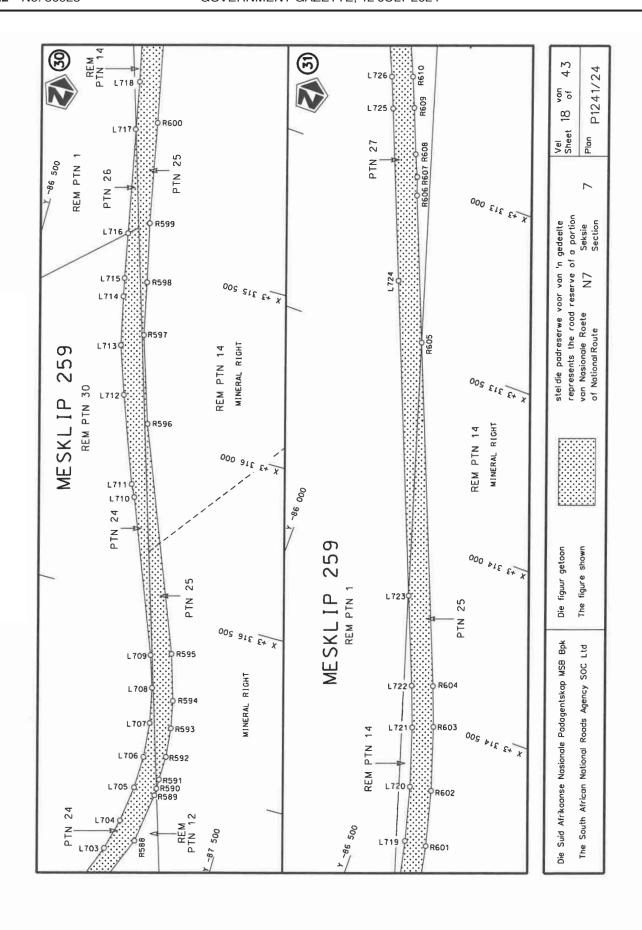

#### **DECLARATION AMENDMENT OF NATIONAL ROAD N7 SECTION 7**

AMENDMENT OF DECLARATION No. 141 OF 2008 AND 1441 OF 2016.

By virtue of Section 40 (1)(b) of The South African National Roads Agency Limited and the National Roads Act 1998 (Act No. 7 of 1998), I hereby amend Declaration No. 141 of 2008 and 1441 of 2016 by substituting it in its entirety, with the accompanying sheets 1 to 43 of Plan No. P1241/24.

### **VERKLARING WYSIGING VAN NASIONALE PAD N7 SEKSIE 7**

WYSIGING VAN VERKLARING No. 141 VAN 2008 EN 1441 VAN 2016.

Kragtens Artikel 40(1)(b) van die Suid-Afrikaanse Nasionale Padagentskap Beperk en Nasionale Paaie Wet 1998 (Wet no.7 van 1998), wysig ek hiermee Verklaring No. 141 van 2008 en 1441 van 2016 deur dit in sy geheel te vervang, met bygaande velle 1 tot 43 van Plan No. P1241/24.