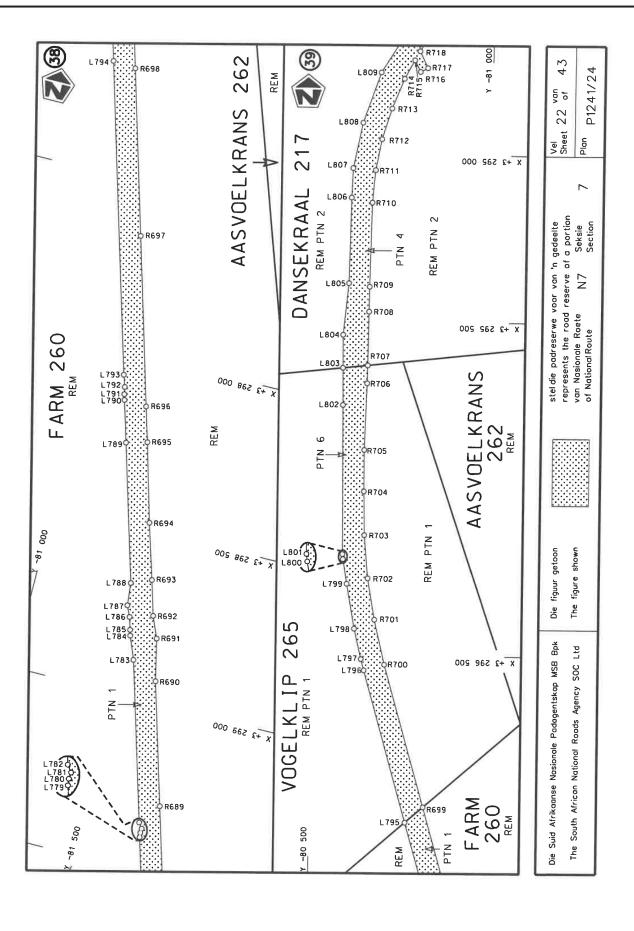

#### **DECLARATION AMENDMENT OF NATIONAL ROAD N7 SECTION 7**

AMENDMENT OF DECLARATION No. 141 OF 2008 AND 1441 OF 2016.

By virtue of Section 40 (1)(b) of The South African National Roads Agency Limited and the National Roads Act 1998 (Act No. 7 of 1998), I hereby amend Declaration No. 141 of 2008 and 1441 of 2016 by substituting it in its entirety, with the accompanying sheets 1 to 43 of Plan No. P1241/24.

### **VERKLARING WYSIGING VAN NASIONALE PAD N7 SEKSIE 7**

WYSIGING VAN VERKLARING No. 141 VAN 2008 EN 1441 VAN 2016.

Kragtens Artikel 40(1)(b) van die Suid-Afrikaanse Nasionale Padagentskap Beperk en Nasionale Paaie Wet 1998 (Wet no.7 van 1998), wysig ek hiermee Verklaring No. 141 van 2008 en 1441 van 2016 deur dit in sy geheel te vervang, met bygaande velle 1 tot 43 van Plan No. P1241/24.