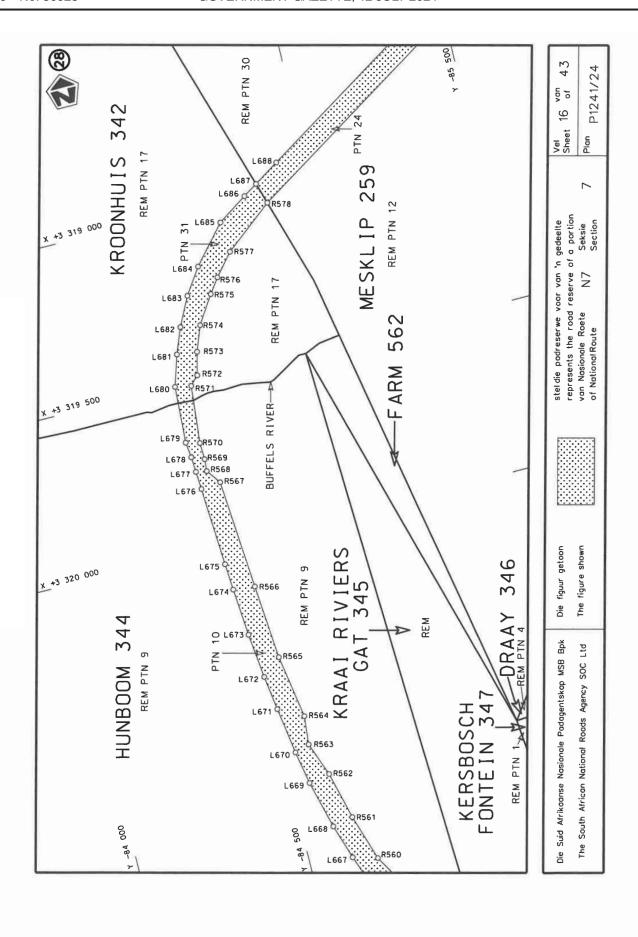

g it in its entirety, with the accompanying sheets 1 to 43 of Plan No. P1241/24.

(National Road N7 Section 7: Garies - Springbok)

MINISTER OF TRANSPORT

### **DEPARTEMENT VAN VERVOER**

NO. 5029 12 Julie 2024

### DIE SUID-AFRIKAANSE NASIONALE PADAGENTSKAP MSB BEPERK

Registrasie No: 1998/009584/30

### **VERKLARING WYSIGING VAN NASIONALE PAD N7 SEKSIE 7**

WYSIGING VAN VERKLARING No. 141 VAN 2008 EN 1441 VAN 2016.

Kragtens Artikel 40(1)(b) van die Suid-Afrikaanse Nasionale Padagentskap Beperk en Nasionale Paaie Wet 1998 (Wet no.7 van 1998), wysig ek hiermee Verklaring No. 141 van 2008 en 1441 van 2016 deur dit in sy geheel te vervang, met bygaande velle 1 tot 43 van Plan No. P1241/24.

(Nasionale Pad N7 Seksie 7: Garies - Springbok)

MINISTED VAN VEDVOED





















































|