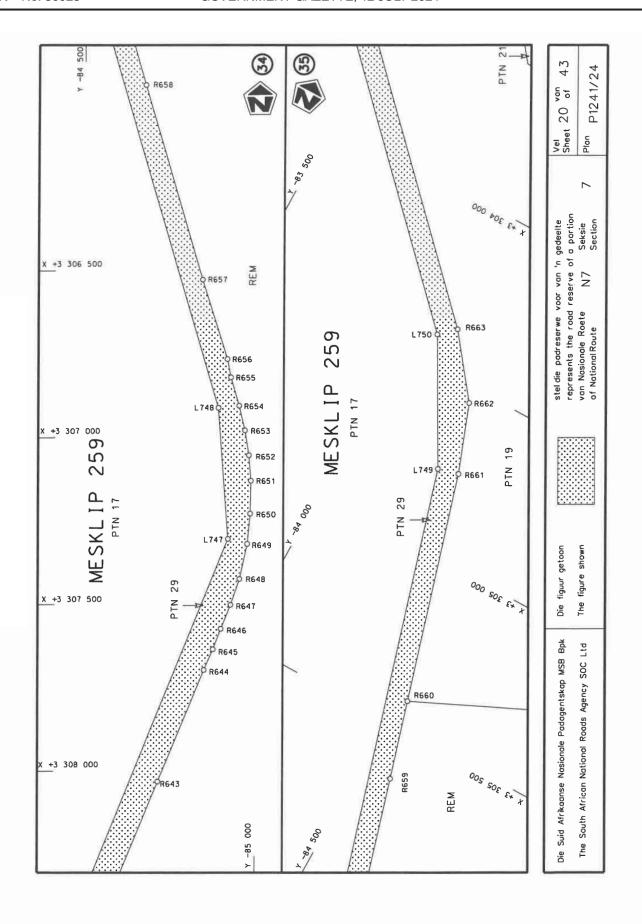

#### **DECLARATION AMENDMENT OF NATIONAL ROAD N7 SECTION 7**

AMENDMENT OF DECLARATION No. 141 OF 2008 AND 1441 OF 2016.

By virtue of Section 40 (1)(b) of The South African National Roads Agency Limited and the National Roads Act 1998 (Act No. 7 of 1998), I hereby amend Declaration No. 141 of 2008 and 1441 of 2016 by substituting it in its entirety, with the accompanying sheets 1 to 43 of Plan No. P1241/24.

### **VERKLARING WYSIGING VAN NASIONALE PAD N7 SEKSIE 7**

WYSIGING VAN VERKLARING No. 141 VAN 2008 EN 1441 VAN 2016.

Kragtens Artikel 40(1)(b) van die Suid-Afrikaanse Nasionale Padagentskap Beperk en Nasionale Paaie Wet 1998 (Wet no.7 van 1998), wysig ek hiermee Verklaring No. 141 van 2008 en 1441 van 2016 deur dit in sy geheel te vervang, met bygaande velle 1 tot 43 van Plan No. P1241/24.