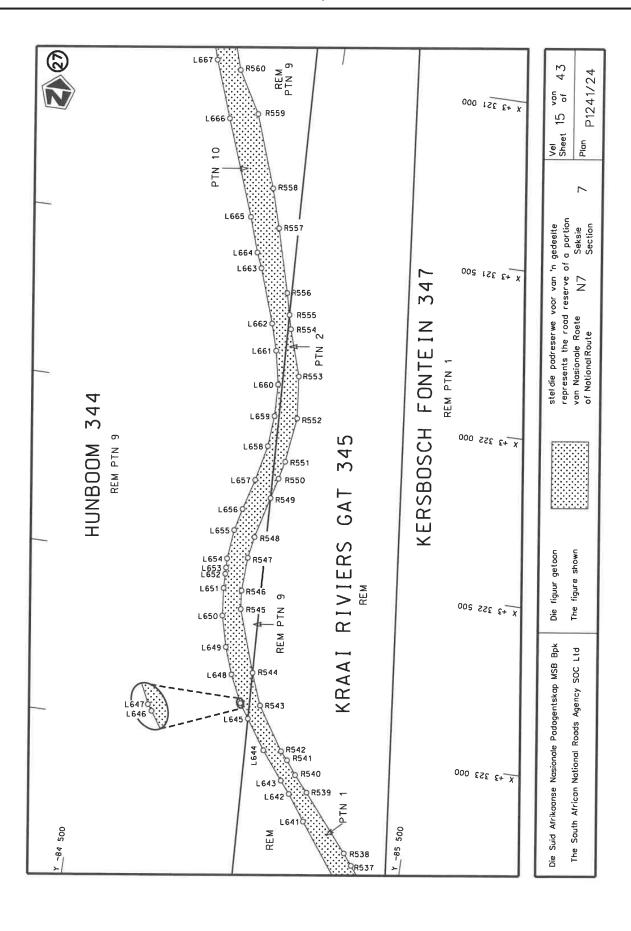

ing it in its entirety, with the accompanying sheets 1 to 43 of Plan No. P1241/24.

(National Road N7 Section 7: Garies - Springbok)

MINISTER OF TRANSPORT

### **DEPARTEMENT VAN VERVOER**

NO. 5029 12 Julie 2024

### DIE SUID-AFRIKAANSE NASIONALE PADAGENTSKAP MSB BEPERK

Registrasie No: 1998/009584/30

### **VERKLARING WYSIGING VAN NASIONALE PAD N7 SEKSIE 7**

WYSIGING VAN VERKLARING No. 141 VAN 2008 EN 1441 VAN 2016.

Kragtens Artikel 40(1)(b) van die Suid-Afrikaanse Nasionale Padagentskap Beperk en Nasionale Paaie Wet 1998 (Wet no.7 van 1998), wysig ek hiermee Verklaring No. 141 van 2008 en 1441 van 2016 deur dit in sy geheel te vervang, met bygaande velle 1 tot 43 van Plan No. P1241/24.

(Nasionale Pad N7 Seksie 7: Garies - Springbok)

MINISTED VAN VEDVOED





















































|