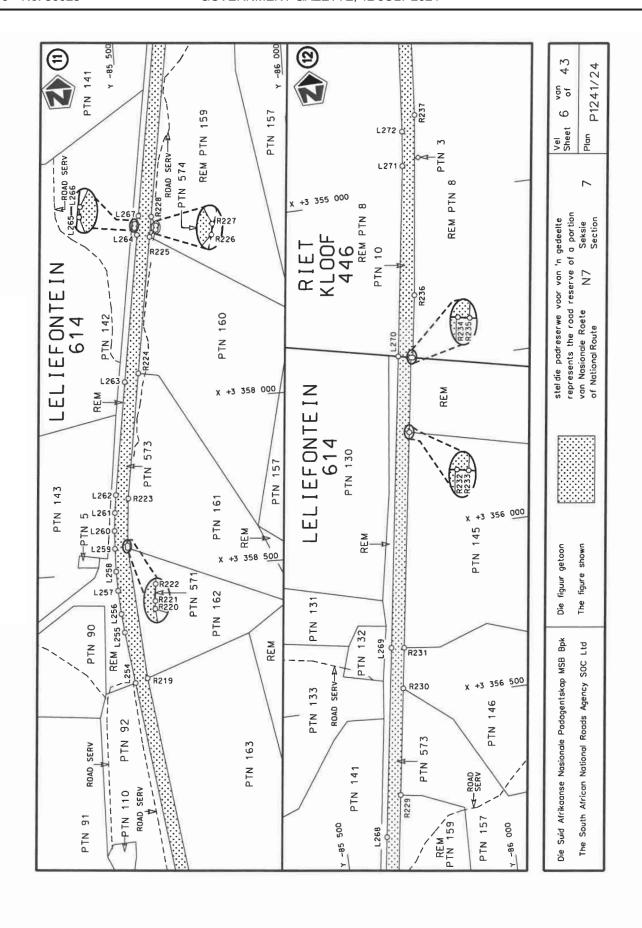

#### **DECLARATION AMENDMENT OF NATIONAL ROAD N7 SECTION 7**

AMENDMENT OF DECLARATION No. 141 OF 2008 AND 1441 OF 2016.

By virtue of Section 40 (1)(b) of The South African National Roads Agency Limited and the National Roads Act 1998 (Act No. 7 of 1998), I hereby amend Declaration No. 141 of 2008 and 1441 of 2016 by substituting it in its entirety, with the accompanying sheets 1 to 43 of Plan No. P1241/24.

### **VERKLARING WYSIGING VAN NASIONALE PAD N7 SEKSIE 7**

WYSIGING VAN VERKLARING No. 141 VAN 2008 EN 1441 VAN 2016.

Kragtens Artikel 40(1)(b) van die Suid-Afrikaanse Nasionale Padagentskap Beperk en Nasionale Paaie Wet 1998 (Wet no.7 van 1998), wysig ek hiermee Verklaring No. 141 van 2008 en 1441 van 2016 deur dit in sy geheel te vervang, met bygaande velle 1 tot 43 van Plan No. P1241/24.