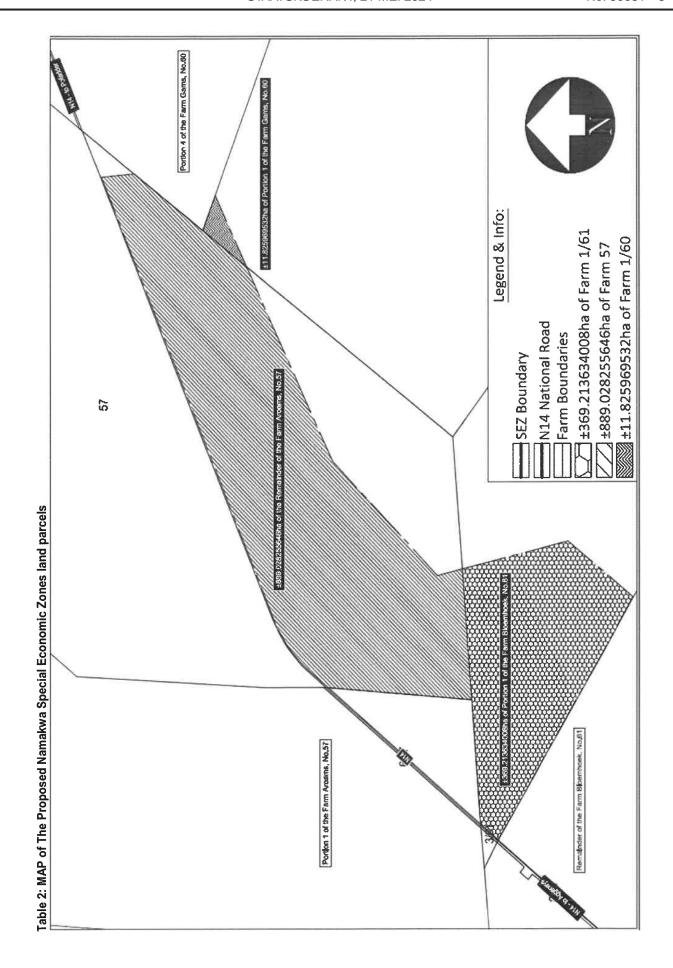

## DESIGNATION OF THE NAMAKWA SPECIAL ECONOMIC ZONE

I, Ebrahim Patel, Minister of Trade, Industry and Competition, hereby designate the Namakwa Special Economic Zone (SEZ), in terms of the Special Economic Zones Act No. 16 of 2014. The SEZ's total land area is 1270.06 ha and is located in Namakwa, Northern Cape, bordered on the north by the N14 road, which links to the town of Pofadder to the east and the town of Aggeneys to the west. The Namakwa SEZ land area will comprise of the following three (3) land parcels;

- 1. Remainder of the Farm Aroams, No. 57 with a total land area of 889.02825 ha, bordered on the north and west by the N14, in the east by Portion 4 of Farm Gams No 60 and the south by Portion 1 of Farm Bloemhoek, No.61;
- Portion 1 of the Farm Gams, No. 60 with a total land area of 11.82596 ha, bordered on the north and west by Remainder of the Farm Aroams, No. 57, on the east by Portion 4 of the farm Gams No.60 and on the south by Portion 1 of Farm Bloemhoek No 61;
- 3. Portion 1 of Farm Bloemhoek, No.61 with a total land area of 369.21363 ha, bordered on the north by Remainder of the Farm Aroams, No. 57, in the west by the N14, in the south by remainder of Farm Bloemhoek, No 61 and in the east by Portion 1 of Farm Gams, No 60.

A table listing the erf numbers and maps indicating the boundaries of the SEZ are attached as Annexure A.

Ebrahim Patel

Cloraloul

Minister: Trade, Industry and Competition

20 / 05/2024