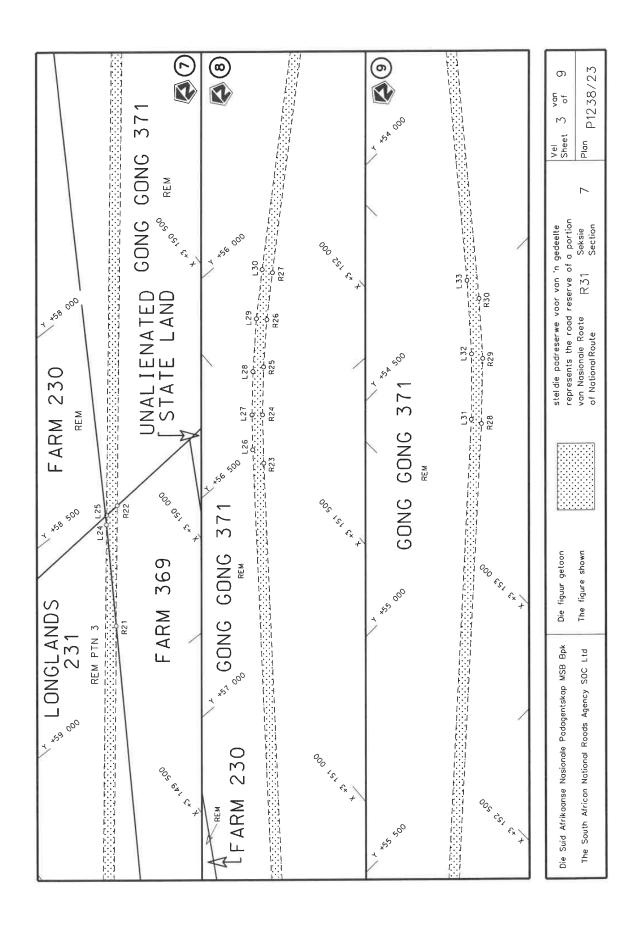

#### **DECLARATION AMENDMENT OF NATIONAL ROAD R31 SECTION 7**

AMENDMENT OF DECLARATION No. 2670 OF 2022.

By virtue of section 40(1)(b) of the South African National Roads Agency Limited and the National Roads Act 1998 (Act No. 7 of 1998), I hereby amend Declaration No. 2670 of 2022 by substituting paragraph D of the Schedule, being the descriptive declaration of the route from Delporthoogte up to Barkly West, with the accompanying sheets 1 to 9 of Plan No. P1238/23.

### **VERKLARING WYSIGING VAN NASIONALE PAD R31 SEKSIE 7**

WYSIGING VAN VERKLARING No. 2670 VAN 2022.

Kragtens Artikel 40(1)(b) van die Suid-Afrikaanse Nasionale Padagentskap Beperk en Nasionale Paaie Wet 1998 (Wet No. 7 van 1998), wysig ek hiermee Verklaring No. 2670 van 2022 deur paragraaf D van die Skedule te vervang, synde die gedeelte van die beskrywende verklaring van die pad vanaf Delporthoogte tot by Barkly Wes, met bygaande velle 1 tot 9 van Plan No. P1238/23.