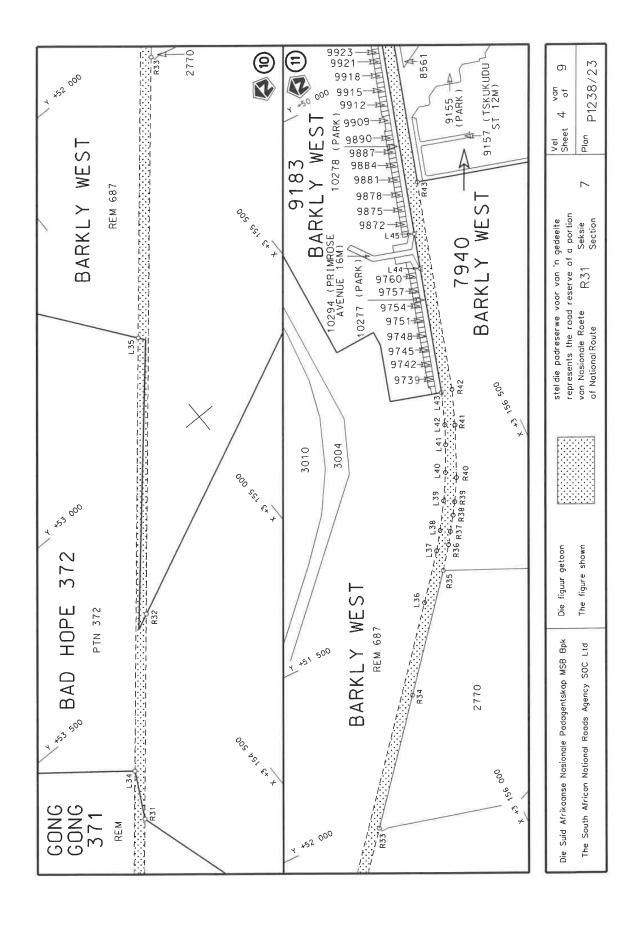

#### **DECLARATION AMENDMENT OF NATIONAL ROAD R31 SECTION 7**

AMENDMENT OF DECLARATION No. 2670 OF 2022.

By virtue of section 40(1)(b) of the South African National Roads Agency Limited and the National Roads Act 1998 (Act No. 7 of 1998), I hereby amend Declaration No. 2670 of 2022 by substituting paragraph D of the Schedule, being the descriptive declaration of the route from Delporthoogte up to Barkly West, with the accompanying sheets 1 to 9 of Plan No. P1238/23.

### **VERKLARING WYSIGING VAN NASIONALE PAD R31 SEKSIE 7**

WYSIGING VAN VERKLARING No. 2670 VAN 2022.

Kragtens Artikel 40(1)(b) van die Suid-Afrikaanse Nasionale Padagentskap Beperk en Nasionale Paaie Wet 1998 (Wet No. 7 van 1998), wysig ek hiermee Verklaring No. 2670 van 2022 deur paragraaf D van die Skedule te vervang, synde die gedeelte van die beskrywende verklaring van die pad vanaf Delporthoogte tot by Barkly Wes, met bygaande velle 1 tot 9 van Plan No. P1238/23.