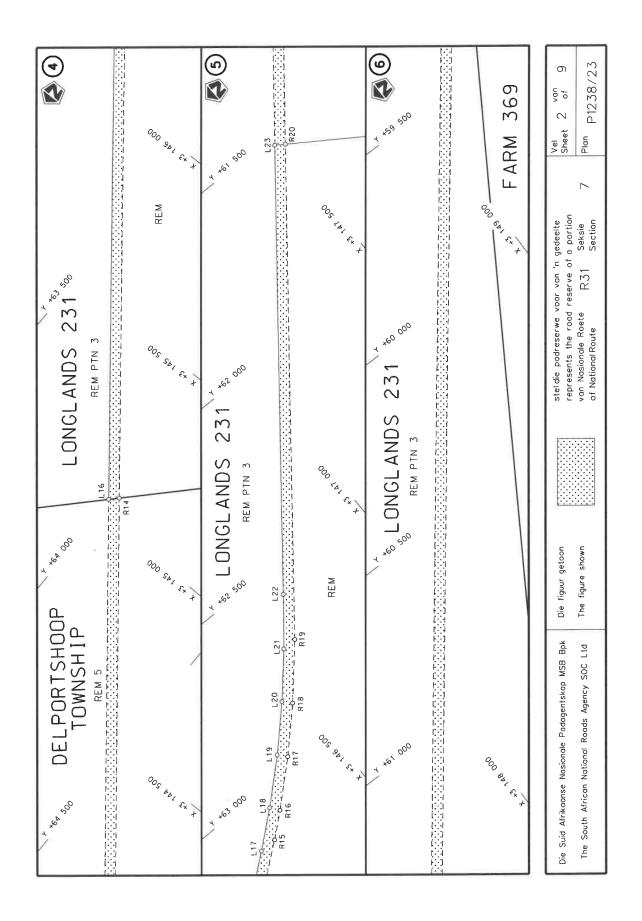

#### **DECLARATION AMENDMENT OF NATIONAL ROAD R31 SECTION 7**

AMENDMENT OF DECLARATION No. 2670 OF 2022.

By virtue of section 40(1)(b) of the South African National Roads Agency Limited and the National Roads Act 1998 (Act No. 7 of 1998), I hereby amend Declaration No. 2670 of 2022 by substituting paragraph D of the Schedule, being the descriptive declaration of the route from Delporthoogte up to Barkly West, with the accompanying sheets 1 to 9 of Plan No. P1238/23.

### **VERKLARING WYSIGING VAN NASIONALE PAD R31 SEKSIE 7**

WYSIGING VAN VERKLARING No. 2670 VAN 2022.

Kragtens Artikel 40(1)(b) van die Suid-Afrikaanse Nasionale Padagentskap Beperk en Nasionale Paaie Wet 1998 (Wet No. 7 van 1998), wysig ek hiermee Verklaring No. 2670 van 2022 deur paragraaf D van die Skedule te vervang, synde die gedeelte van die beskrywende verklaring van die pad vanaf Delporthoogte tot by Barkly Wes, met bygaande velle 1 tot 9 van Plan No. P1238/23.