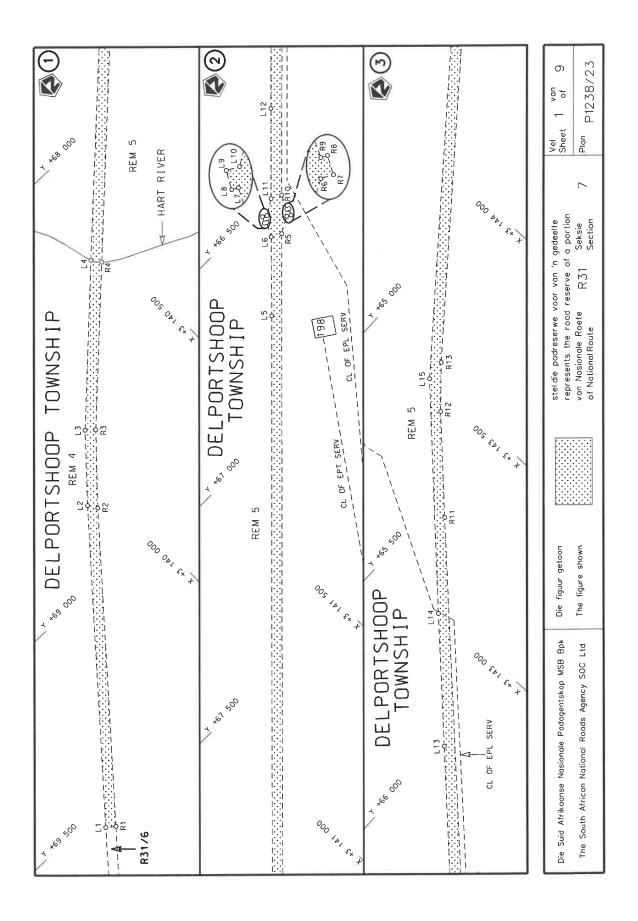

#### **DECLARATION AMENDMENT OF NATIONAL ROAD R31 SECTION 7**

AMENDMENT OF DECLARATION No. 2670 OF 2022.

By virtue of section 40(1)(b) of the South African National Roads Agency Limited and the National Roads Act 1998 (Act No. 7 of 1998), I hereby amend Declaration No. 2670 of 2022 by substituting paragraph D of the Schedule, being the descriptive declaration of the route from Delporthoogte up to Barkly West, with the accompanying sheets 1 to 9 of Plan No. P1238/23.

### **VERKLARING WYSIGING VAN NASIONALE PAD R31 SEKSIE 7**

WYSIGING VAN VERKLARING No. 2670 VAN 2022.

Kragtens Artikel 40(1)(b) van die Suid-Afrikaanse Nasionale Padagentskap Beperk en Nasionale Paaie Wet 1998 (Wet No. 7 van 1998), wysig ek hiermee Verklaring No. 2670 van 2022 deur paragraaf D van die Skedule te vervang, synde die gedeelte van die beskrywende verklaring van die pad vanaf Delporthoogte tot by Barkly Wes, met bygaande velle 1 tot 9 van Plan No. P1238/23.