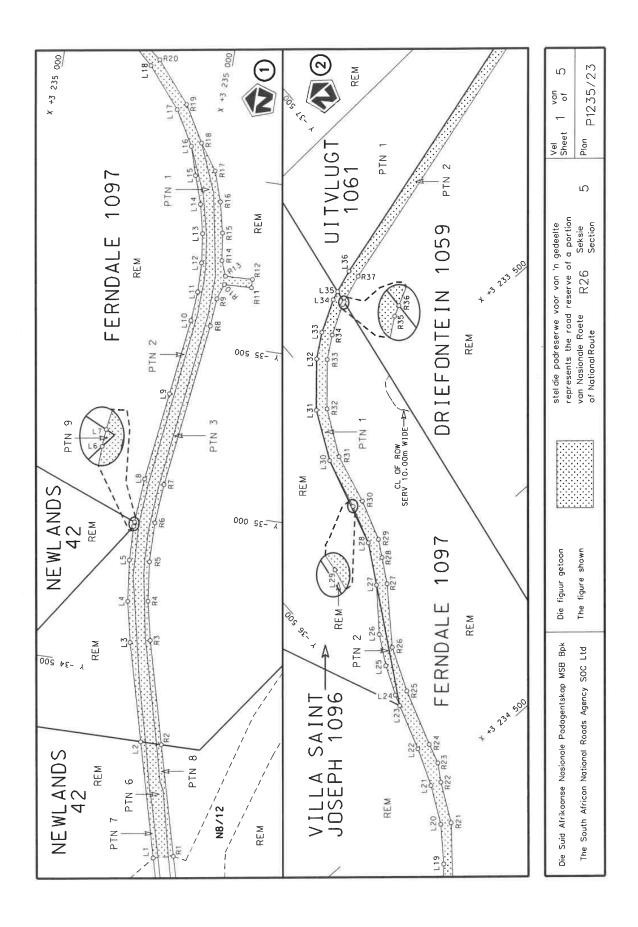

## **DECLARATION AMENDMENT OF NATIONAL ROAD N8 SECTION 12**

AMENDMENT OF DECLARATION No. 901 OF 2021.

By virtue of section 40(1)(b) of The South African National Roads Agency Limited and National Roads Act, 1998 (Act No. 7 of 1998), I hereby amend Declaration No. 901 of 2021, the section of the road from its intersection with National Road N8 Section 12 near points L243 and R239 on sheet 14 of Plan No. P1142/19 up to its end, at Ladybrand, by substituting all sheets of their respective Plans with the accompanying sheets 1 to 5 of Plan No. P1235/23 and by changing the route's number, for this section of road, from National Road N8 Section 12 to National Road R26 Section 5.

(National Road R26 Section 5: N8 Intersection - Ladybrand)

MINISTER OF TRANSPORT

#### **VERKLARING WYSIGING VAN NASIONALE PAD N8 SEKSIE 12**

WYSIGING VAN VERKLARING No. 901 VAN 2021.

Kragtens Artikel 40(1)(b) van die Wet op die Suid-Afrikaanse Nasionale Padagentskap Beperk en op Nasionale Paaie, 1998 (Wet No.7 van 1998), wysig ek hiermee Verklaring No. 901 van 2021, die seksie van pad vanaf die interseksie met Nasionale Pad N8 Seksie 12 naby punte L243 en R239 op vel 14 van Plan No. P1142/19 tot op die einde, by Ladybrand, deur alle velle van hulle respektiewelike Planne te vervang met meegaande velle 1 tot 5 van Plan No. P1235/23 en deur die roetenommer te verander, vir die gedeelte van pad, vanaf Nasionale Pad N8 Seksie 12 na Nasionale Pad R26 Seksie 5.

(Nasionale Pad R26 Seksie: N8 Interseksie – Ladybrand)

MINISTER VAN VERVOER

|            | PADRES                    | SERWE KOÖR       | DINATE | / RO             | AD RE | SERVE (      | CO-ORDIN                   | NATES                  |   |            |              |    |
|------------|---------------------------|------------------|--------|------------------|-------|--------------|----------------------------|------------------------|---|------------|--------------|----|
|            | LINKERKANT/LEFT HAND SIDE |                  |        |                  |       |              | REGTERKANT/RIGHT HAND SIDE |                        |   |            |              |    |
|            |                           | Υ                |        | Х                | WG 2  | 770          |                            | Υ                      |   | Χ          |              |    |
| L1         | -33                       | 949.80           | 3 23   |                  |       | R1           | -33                        | 963.58                 | 3 | 235        | 183.         | 24 |
| L2         |                           | 288.82           | 3 23   |                  |       | R2           | -34                        | 289.07                 | 3 | 235        | 098.         | 05 |
| L3         | -34                       | 578.10           | 3 23   | 4 960.           | 38    | R3           |                            | 593.29                 |   | 235        |              |    |
| L4         |                           | 699.09           |        | 4 934.           |       | R4           |                            | 708.61                 |   | 234        |              |    |
| L5         |                           | 821.98           |        | 4 921.           |       | R5           |                            | 825.74                 | 3 | 234        |              |    |
| L6         |                           | 923.94           |        | 4 918.           |       | R6           |                            | 943.58                 |   | 234        |              |    |
| L7         |                           | 936.97           |        | 4 919.           |       | R7           |                            | 061.04                 |   | 234<br>235 |              |    |
| L8         |                           | 068.85           |        | 4 929.           |       | R8<br>R9     |                            | 550.08<br>633.61       |   | 235        |              |    |
| L9<br>L10  |                           | 331.84<br>557.89 | 3 23   | 4 964.           |       | R10          |                            | 679.09                 | 3 |            | 076.         |    |
| L11        |                           | 645.29           |        | 5 000.           |       | R11          |                            | 681.46                 | 3 |            | 158.         |    |
| L12        |                           | 732.95           | 3 23   |                  |       | R12          |                            | 706.44                 |   | 235        |              |    |
| L13        |                           | 819.83           |        | 4 988.           |       | R13          |                            | 704.08                 |   | 235        |              |    |
| L14        |                           | 905.49           |        | 4 969.           |       | R14          |                            | 748.59                 |   | 235        |              |    |
| L15        |                           | 988.63           |        | 4 941.           |       | R15          |                            | 830.38                 | 3 | 235        | 047.         | 45 |
| L16        | -36                       | 073.42           | 3 23   | 4 915.           | 88    | R16          | -35                        | 921.65                 |   | 235        |              |    |
| L17        |                           | 175.78           |        | 4 857.           |       | R17          |                            | 010.53                 |   | 234        |              |    |
| L18        |                           | 294.32           |        | 4 760.           |       | R18          |                            | 087.37                 | 3 |            | 944.         |    |
| L19        |                           | 354.02           |        | 4 695.           |       | R19          |                            | 194.73                 |   | 234        |              |    |
| L20        |                           | 424.83           | -      | 4 599.           |       | R20          |                            | 315.57                 |   | 234        |              |    |
| L21        |                           | 478.06           |        | 4 492.           |       | R21          |                            | 451.53                 | 3 |            | 615.<br>503. |    |
| L22        |                           | 519.81           |        | 4 382.           |       | R22<br>R23   |                            | 507.08<br>537.29       | 3 | 234        |              |    |
| L23<br>L24 |                           | 562.93<br>573.57 |        | 4 249.           |       | R23          |                            | 554.32                 | 3 |            | 394.         |    |
| L25        |                           | 608.93           |        | 4 130.           |       | R25          |                            | 607.62                 | 3 |            |              |    |
| L26        |                           | 655.32           |        | 4 046.           |       | R26          |                            | 659.29                 |   | 234        |              |    |
| L27        |                           | 745.35           | 3 23   |                  |       | R27          |                            | 771.44                 | 3 | 233        |              |    |
| L28        |                           | 809.16           |        | 3 816.           |       | R28          |                            | 811.44                 | 3 |            |              |    |
| L29        | -36                       | 845.77           | 3 23   | 3 704.           | 44    | R29          | -36                        | 838.49                 |   | 233        |              |    |
| L30        | -36                       | 881.90           | 3 23   | 3 554.           | 96    | R30          | -36                        | 876.79                 |   | 233        |              |    |
| L31        |                           | 950.44           |        | 3 414.           |       | R31          |                            | 911.18                 |   | 233        |              |    |
| L32        |                           | 050.52           |        | 3 298.           |       | R32          |                            | 976.67                 |   | 233        |              |    |
| L33        | -37                       |                  | 3 23   |                  |       | R33          |                            | 073.08                 | 3 | 233        |              |    |
| L34        | -37                       |                  | 3 23   |                  |       | R34          |                            | 132.15                 |   | 233<br>233 |              |    |
| L35        |                           | 228.89           | 3 23   |                  |       | R35          |                            | 215.16<br>223.14       | 3 |            | 222.         |    |
| L36        |                           | 293.87<br>119.42 | 3 23   | 3 161.<br>2 919. |       | R36<br>R37   |                            | 304.54                 |   | 233        |              |    |
| L37        |                           | 119.42           |        | 2 899.           |       | R38          |                            | 199.87                 | 3 |            | 928.         |    |
| L39        |                           | 290.58           |        | 2 873.           |       | R39          |                            | 296.51                 | 3 |            | 904.         |    |
| L40        |                           | 405.08           |        | 2 848.           |       | R40          |                            | 411.54                 |   | 232        |              |    |
| L41        |                           | 817.79           |        | 2 765.           |       | R41          |                            | 803.19                 | 3 |            |              |    |
| L42        |                           | 151.81           |        | 2 698.           |       | R42          | -39                        | 161.06                 | 3 |            | 728.         | 31 |
| L43        | -39                       | 568.81           |        | 2 610.           |       | R43          |                            | 573.80                 | 3 |            | 649.         |    |
| L44        |                           | 861.47           |        | 2 548.           |       | R44          |                            | 887.18                 | 3 |            | 578.         |    |
| L45        |                           | 922.93           |        | 2 535.           |       | R45          |                            | 936.49                 | 3 |            | 564.         |    |
| L46        |                           | 006.24           |        | 2 496.           |       | R46          |                            | 021.59                 | 3 |            | 526.         |    |
| L47        |                           | 069.71           |        | 2 457.           |       | R47          |                            | 088.55                 | 3 |            | 484.         |    |
| L48        |                           | 124.98           |        | 2 412.           |       | R48          |                            | 147.62<br>212.20       | 3 |            | 435.<br>369. |    |
| L49        |                           | 190.46           |        | 2 345.<br>2 174. |       | R49<br>R50   |                            | 368.15                 | 3 |            | 208.         |    |
| L50<br>L51 |                           | 354.46<br>484.12 |        | 2 040.           |       | R50<br>R51   |                            | 507.77                 |   | 232        |              |    |
|            |                           |                  |        |                  |       | Vel<br>Sheet | 4                          | Van <sub>5</sub><br>of |   | P1235      | 5/23         |    |