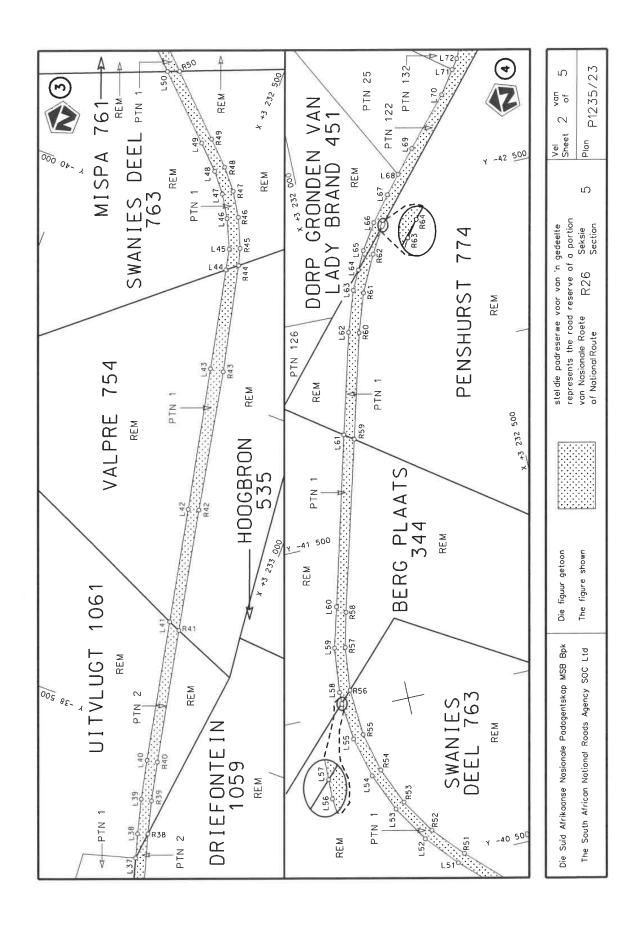

## **DECLARATION AMENDMENT OF NATIONAL ROAD N8 SECTION 12**

AMENDMENT OF DECLARATION No. 901 OF 2021.

By virtue of section 40(1)(b) of The South African National Roads Agency Limited and National Roads Act, 1998 (Act No. 7 of 1998), I hereby amend Declaration No. 901 of 2021, the section of the road from its intersection with National Road N8 Section 12 near points L243 and R239 on sheet 14 of Plan No. P1142/19 up to its end, at Ladybrand, by substituting all sheets of their respective Plans with the accompanying sheets 1 to 5 of Plan No. P1235/23 and by changing the route's number, for this section of road, from National Road N8 Section 12 to National Road R26 Section 5.

(National Road R26 Section 5: N8 Intersection - Ladybrand)

MINISTER OF TRANSPORT

#### **VERKLARING WYSIGING VAN NASIONALE PAD N8 SEKSIE 12**

WYSIGING VAN VERKLARING No. 901 VAN 2021.

Kragtens Artikel 40(1)(b) van die Wet op die Suid-Afrikaanse Nasionale Padagentskap Beperk en op Nasionale Paaie, 1998 (Wet No.7 van 1998), wysig ek hiermee Verklaring No. 901 van 2021, die seksie van pad vanaf die interseksie met Nasionale Pad N8 Seksie 12 naby punte L243 en R239 op vel 14 van Plan No. P1142/19 tot op die einde, by Ladybrand, deur alle velle van hulle respektiewelike Planne te vervang met meegaande velle 1 tot 5 van Plan No. P1235/23 en deur die roetenommer te verander, vir die gedeelte van pad, vanaf Nasionale Pad N8 Seksie 12 na Nasionale Pad R26 Seksie 5.

(Nasionale Pad R26 Seksie: N8 Interseksie – Ladybrand)

MINISTER VAN VERVOER

|            | PADRES                    | SERWE KOÖR       | DINATE | / RO             | AD RE | SERVE (      | CO-ORDIN                   | NATES                  |   |            |              |    |
|------------|---------------------------|------------------|--------|------------------|-------|--------------|----------------------------|------------------------|---|------------|--------------|----|
|            | LINKERKANT/LEFT HAND SIDE |                  |        |                  |       |              | REGTERKANT/RIGHT HAND SIDE |                        |   |            |              |    |
|            |                           | Υ                |        | Х                | WG 2  | 770          |                            | Υ                      |   | Χ          |              |    |
| L1         | -33                       | 949.80           | 3 23   |                  |       | R1           | -33                        | 963.58                 | 3 | 235        | 183.         | 24 |
| L2         |                           | 288.82           | 3 23   |                  |       | R2           | -34                        | 289.07                 | 3 | 235        | 098.         | 05 |
| L3         | -34                       | 578.10           | 3 23   | 4 960.           | 38    | R3           |                            | 593.29                 |   | 235        |              |    |
| L4         |                           | 699.09           |        | 4 934.           |       | R4           |                            | 708.61                 |   | 234        |              |    |
| L5         |                           | 821.98           |        | 4 921.           |       | R5           |                            | 825.74                 | 3 | 234        |              |    |
| L6         |                           | 923.94           |        | 4 918.           |       | R6           |                            | 943.58                 |   | 234        |              |    |
| L7         |                           | 936.97           |        | 4 919.           |       | R7           |                            | 061.04                 |   | 234<br>235 |              |    |
| L8         |                           | 068.85           |        | 4 929.           |       | R8<br>R9     |                            | 550.08<br>633.61       |   | 235        |              |    |
| L9<br>L10  |                           | 331.84<br>557.89 | 3 23   | 4 964.           |       | R10          |                            | 679.09                 | 3 |            | 076.         |    |
| L11        |                           | 645.29           |        | 5 000.           |       | R11          |                            | 681.46                 | 3 |            | 158.         |    |
| L12        |                           | 732.95           | 3 23   |                  |       | R12          |                            | 706.44                 |   | 235        |              |    |
| L13        |                           | 819.83           |        | 4 988.           |       | R13          |                            | 704.08                 |   | 235        |              |    |
| L14        |                           | 905.49           |        | 4 969.           |       | R14          |                            | 748.59                 |   | 235        |              |    |
| L15        |                           | 988.63           |        | 4 941.           |       | R15          |                            | 830.38                 | 3 | 235        | 047.         | 45 |
| L16        | -36                       | 073.42           | 3 23   | 4 915.           | 88    | R16          | -35                        | 921.65                 |   | 235        |              |    |
| L17        |                           | 175.78           |        | 4 857.           |       | R17          |                            | 010.53                 |   | 234        |              |    |
| L18        |                           | 294.32           |        | 4 760.           |       | R18          |                            | 087.37                 | 3 |            | 944.         |    |
| L19        |                           | 354.02           |        | 4 695.           |       | R19          |                            | 194.73                 |   | 234        |              |    |
| L20        |                           | 424.83           | -      | 4 599.           |       | R20          |                            | 315.57                 |   | 234        |              |    |
| L21        |                           | 478.06           |        | 4 492.           |       | R21          |                            | 451.53                 | 3 |            | 615.<br>503. |    |
| L22        |                           | 519.81           |        | 4 382.           |       | R22<br>R23   |                            | 507.08<br>537.29       | 3 | 234        |              |    |
| L23<br>L24 |                           | 562.93<br>573.57 |        | 4 249.           |       | R23          |                            | 554.32                 | 3 |            | 394.         |    |
| L25        |                           | 608.93           |        | 4 130.           |       | R25          |                            | 607.62                 | 3 |            |              |    |
| L26        |                           | 655.32           |        | 4 046.           |       | R26          |                            | 659.29                 |   | 234        |              |    |
| L27        |                           | 745.35           | 3 23   |                  |       | R27          |                            | 771.44                 | 3 | 233        |              |    |
| L28        |                           | 809.16           |        | 3 816.           |       | R28          |                            | 811.44                 | 3 |            |              |    |
| L29        | -36                       | 845.77           | 3 23   | 3 704.           | 44    | R29          | -36                        | 838.49                 |   | 233        |              |    |
| L30        | -36                       | 881.90           | 3 23   | 3 554.           | 96    | R30          | -36                        | 876.79                 |   | 233        |              |    |
| L31        |                           | 950.44           |        | 3 414.           |       | R31          |                            | 911.18                 |   | 233        |              |    |
| L32        |                           | 050.52           |        | 3 298.           |       | R32          |                            | 976.67                 |   | 233        |              |    |
| L33        | -37                       |                  | 3 23   |                  |       | R33          |                            | 073.08                 | 3 | 233        |              |    |
| L34        | -37                       |                  | 3 23   |                  |       | R34          |                            | 132.15                 |   | 233<br>233 |              |    |
| L35        |                           | 228.89           | 3 23   |                  |       | R35          |                            | 215.16<br>223.14       | 3 |            | 222.         |    |
| L36        |                           | 293.87<br>119.42 | 3 23   | 3 161.<br>2 919. |       | R36<br>R37   |                            | 304.54                 |   | 233        |              |    |
| L37        |                           | 119.42           |        | 2 899.           |       | R38          |                            | 199.87                 | 3 |            | 928.         |    |
| L39        |                           | 290.58           |        | 2 873.           |       | R39          |                            | 296.51                 | 3 |            | 904.         |    |
| L40        |                           | 405.08           |        | 2 848.           |       | R40          |                            | 411.54                 |   | 232        |              |    |
| L41        |                           | 817.79           |        | 2 765.           |       | R41          |                            | 803.19                 | 3 |            |              |    |
| L42        |                           | 151.81           |        | 2 698.           |       | R42          | -39                        | 161.06                 | 3 |            | 728.         | 31 |
| L43        | -39                       | 568.81           |        | 2 610.           |       | R43          |                            | 573.80                 | 3 |            | 649.         |    |
| L44        |                           | 861.47           |        | 2 548.           |       | R44          |                            | 887.18                 | 3 |            | 578.         |    |
| L45        |                           | 922.93           |        | 2 535.           |       | R45          |                            | 936.49                 | 3 |            | 564.         |    |
| L46        |                           | 006.24           |        | 2 496.           |       | R46          |                            | 021.59                 | 3 |            | 526.         |    |
| L47        |                           | 069.71           |        | 2 457.           |       | R47          |                            | 088.55                 | 3 |            | 484.         |    |
| L48        |                           | 124.98           |        | 2 412.           |       | R48          |                            | 147.62<br>212.20       | 3 |            | 435.<br>369. |    |
| L49        |                           | 190.46           |        | 2 345.<br>2 174. |       | R49<br>R50   |                            | 368.15                 | 3 |            | 208.         |    |
| L50<br>L51 |                           | 354.46<br>484.12 |        | 2 040.           |       | R50<br>R51   |                            | 507.77                 |   | 232        |              |    |
|            |                           |                  |        |                  |       | Vel<br>Sheet | 4                          | Van <sub>5</sub><br>of |   | P1235      | 5/23         |    |