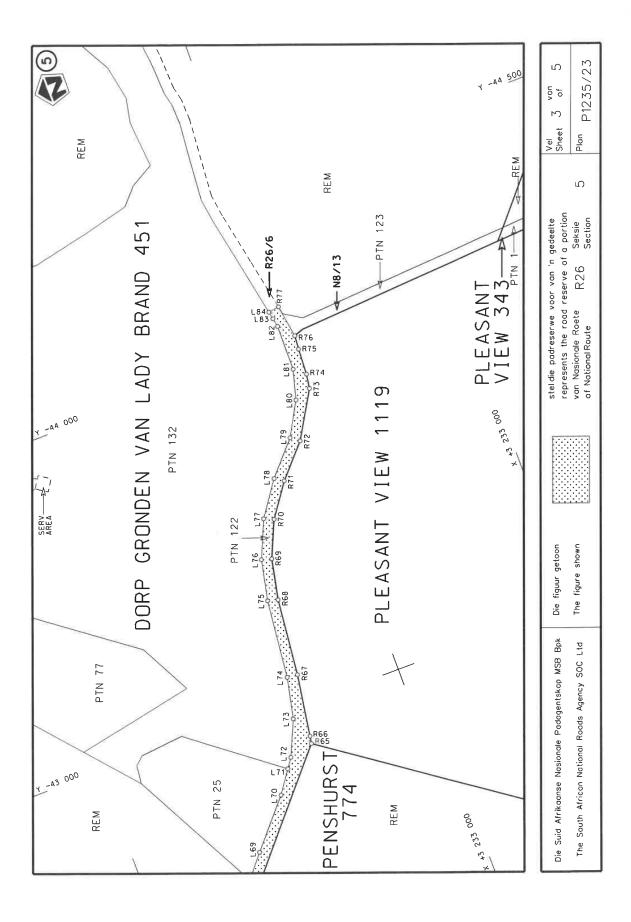

## **DECLARATION AMENDMENT OF NATIONAL ROAD N8 SECTION 12**

AMENDMENT OF DECLARATION No. 901 OF 2021.

By virtue of section 40(1)(b) of The South African National Roads Agency Limited and National Roads Act, 1998 (Act No. 7 of 1998), I hereby amend Declaration No. 901 of 2021, the section of the road from its intersection with National Road N8 Section 12 near points L243 and R239 on sheet 14 of Plan No. P1142/19 up to its end, at Ladybrand, by substituting all sheets of their respective Plans with the accompanying sheets 1 to 5 of Plan No. P1235/23 and by changing the route's number, for this section of road, from National Road N8 Section 12 to National Road R26 Section 5.

(National Road R26 Section 5: N8 Intersection - Ladybrand)

MINISTER OF TRANSPORT

#### **VERKLARING WYSIGING VAN NASIONALE PAD N8 SEKSIE 12**

WYSIGING VAN VERKLARING No. 901 VAN 2021.

Kragtens Artikel 40(1)(b) van die Wet op die Suid-Afrikaanse Nasionale Padagentskap Beperk en op Nasionale Paaie, 1998 (Wet No.7 van 1998), wysig ek hiermee Verklaring No. 901 van 2021, die seksie van pad vanaf die interseksie met Nasionale Pad N8 Seksie 12 naby punte L243 en R239 op vel 14 van Plan No. P1142/19 tot op die einde, by Ladybrand, deur alle velle van hulle respektiewelike Planne te vervang met meegaande velle 1 tot 5 van Plan No. P1235/23 en deur die roetenommer te verander, vir die gedeelte van pad, vanaf Nasionale Pad N8 Seksie 12 na Nasionale Pad R26 Seksie 5.

(Nasionale Pad R26 Seksie: N8 Interseksie – Ladybrand)

MINISTER VAN VERVOER

|            | PADRES                    | SERWE KOÖR       | DINATE | / RO             | AD RE | SERVE (      | CO-ORDIN                   | NATES                  |   |            |              |    |
|------------|---------------------------|------------------|--------|------------------|-------|--------------|----------------------------|------------------------|---|------------|--------------|----|
|            | LINKERKANT/LEFT HAND SIDE |                  |        |                  |       |              | REGTERKANT/RIGHT HAND SIDE |                        |   |            |              |    |
|            |                           | Υ                |        | Х                | WG 2  | 770          |                            | Υ                      |   | Χ          |              |    |
| L1         | -33                       | 949.80           | 3 23   |                  |       | R1           | -33                        | 963.58                 | 3 | 235        | 183.         | 24 |
| L2         |                           | 288.82           | 3 23   |                  |       | R2           | -34                        | 289.07                 | 3 | 235        | 098.         | 05 |
| L3         | -34                       | 578.10           | 3 23   | 4 960.           | 38    | R3           |                            | 593.29                 |   | 235        |              |    |
| L4         |                           | 699.09           |        | 4 934.           |       | R4           |                            | 708.61                 |   | 234        |              |    |
| L5         |                           | 821.98           |        | 4 921.           |       | R5           |                            | 825.74                 | 3 | 234        |              |    |
| L6         |                           | 923.94           |        | 4 918.           |       | R6           |                            | 943.58                 |   | 234        |              |    |
| L7         |                           | 936.97           |        | 4 919.           |       | R7           |                            | 061.04                 |   | 234<br>235 |              |    |
| L8         |                           | 068.85           |        | 4 929.           |       | R8<br>R9     |                            | 550.08<br>633.61       |   | 235        |              |    |
| L9<br>L10  |                           | 331.84<br>557.89 | 3 23   | 4 964.           |       | R10          |                            | 679.09                 | 3 |            | 076.         |    |
| L11        |                           | 645.29           |        | 5 000.           |       | R11          |                            | 681.46                 | 3 |            | 158.         |    |
| L12        |                           | 732.95           | 3 23   |                  |       | R12          |                            | 706.44                 |   | 235        |              |    |
| L13        |                           | 819.83           |        | 4 988.           |       | R13          |                            | 704.08                 |   | 235        |              |    |
| L14        |                           | 905.49           |        | 4 969.           |       | R14          |                            | 748.59                 |   | 235        |              |    |
| L15        |                           | 988.63           |        | 4 941.           |       | R15          |                            | 830.38                 | 3 | 235        | 047.         | 45 |
| L16        | -36                       | 073.42           | 3 23   | 4 915.           | 88    | R16          | -35                        | 921.65                 |   | 235        |              |    |
| L17        |                           | 175.78           |        | 4 857.           |       | R17          |                            | 010.53                 |   | 234        |              |    |
| L18        |                           | 294.32           |        | 4 760.           |       | R18          |                            | 087.37                 | 3 |            | 944.         |    |
| L19        |                           | 354.02           |        | 4 695.           |       | R19          |                            | 194.73                 |   | 234        |              |    |
| L20        |                           | 424.83           | -      | 4 599.           |       | R20          |                            | 315.57                 |   | 234        |              |    |
| L21        |                           | 478.06           |        | 4 492.           |       | R21          |                            | 451.53                 | 3 |            | 615.<br>503. |    |
| L22        |                           | 519.81           |        | 4 382.           |       | R22<br>R23   |                            | 507.08<br>537.29       | 3 | 234        |              |    |
| L23<br>L24 |                           | 562.93<br>573.57 |        | 4 249.           |       | R23          |                            | 554.32                 | 3 |            | 394.         |    |
| L25        |                           | 608.93           |        | 4 130.           |       | R25          |                            | 607.62                 | 3 |            |              |    |
| L26        |                           | 655.32           |        | 4 046.           |       | R26          |                            | 659.29                 |   | 234        |              |    |
| L27        |                           | 745.35           | 3 23   |                  |       | R27          |                            | 771.44                 | 3 | 233        |              |    |
| L28        |                           | 809.16           |        | 3 816.           |       | R28          |                            | 811.44                 | 3 |            |              |    |
| L29        | -36                       | 845.77           | 3 23   | 3 704.           | 44    | R29          | -36                        | 838.49                 |   | 233        |              |    |
| L30        | -36                       | 881.90           | 3 23   | 3 554.           | 96    | R30          | -36                        | 876.79                 |   | 233        |              |    |
| L31        |                           | 950.44           |        | 3 414.           |       | R31          |                            | 911.18                 |   | 233        |              |    |
| L32        |                           | 050.52           |        | 3 298.           |       | R32          |                            | 976.67                 |   | 233        |              |    |
| L33        | -37                       |                  | 3 23   |                  |       | R33          |                            | 073.08                 | 3 | 233        |              |    |
| L34        | -37                       |                  | 3 23   |                  |       | R34          |                            | 132.15                 |   | 233<br>233 |              |    |
| L35        |                           | 228.89           | 3 23   |                  |       | R35          |                            | 215.16<br>223.14       | 3 |            | 222.         |    |
| L36        |                           | 293.87<br>119.42 | 3 23   | 3 161.<br>2 919. |       | R36<br>R37   |                            | 304.54                 |   | 233        |              |    |
| L37        |                           | 119.42           |        | 2 899.           |       | R38          |                            | 199.87                 | 3 |            | 928.         |    |
| L39        |                           | 290.58           |        | 2 873.           |       | R39          |                            | 296.51                 | 3 |            | 904.         |    |
| L40        |                           | 405.08           |        | 2 848.           |       | R40          |                            | 411.54                 |   | 232        |              |    |
| L41        |                           | 817.79           |        | 2 765.           |       | R41          |                            | 803.19                 | 3 |            |              |    |
| L42        |                           | 151.81           |        | 2 698.           |       | R42          | -39                        | 161.06                 | 3 |            | 728.         | 31 |
| L43        | -39                       | 568.81           |        | 2 610.           |       | R43          |                            | 573.80                 | 3 |            | 649.         |    |
| L44        |                           | 861.47           |        | 2 548.           |       | R44          |                            | 887.18                 | 3 |            | 578.         |    |
| L45        |                           | 922.93           |        | 2 535.           |       | R45          |                            | 936.49                 | 3 |            | 564.         |    |
| L46        |                           | 006.24           |        | 2 496.           |       | R46          |                            | 021.59                 | 3 |            | 526.         |    |
| L47        |                           | 069.71           |        | 2 457.           |       | R47          |                            | 088.55                 | 3 |            | 484.         |    |
| L48        |                           | 124.98           |        | 2 412.           |       | R48          |                            | 147.62<br>212.20       | 3 |            | 435.<br>369. |    |
| L49        |                           | 190.46           |        | 2 345.<br>2 174. |       | R49<br>R50   |                            | 368.15                 | 3 |            | 208.         |    |
| L50<br>L51 |                           | 354.46<br>484.12 |        | 2 040.           |       | R50<br>R51   |                            | 507.77                 |   | 232        |              |    |
|            |                           |                  |        |                  |       | Vel<br>Sheet | 4                          | Van <sub>5</sub><br>of |   | P1235      | 5/23         |    |