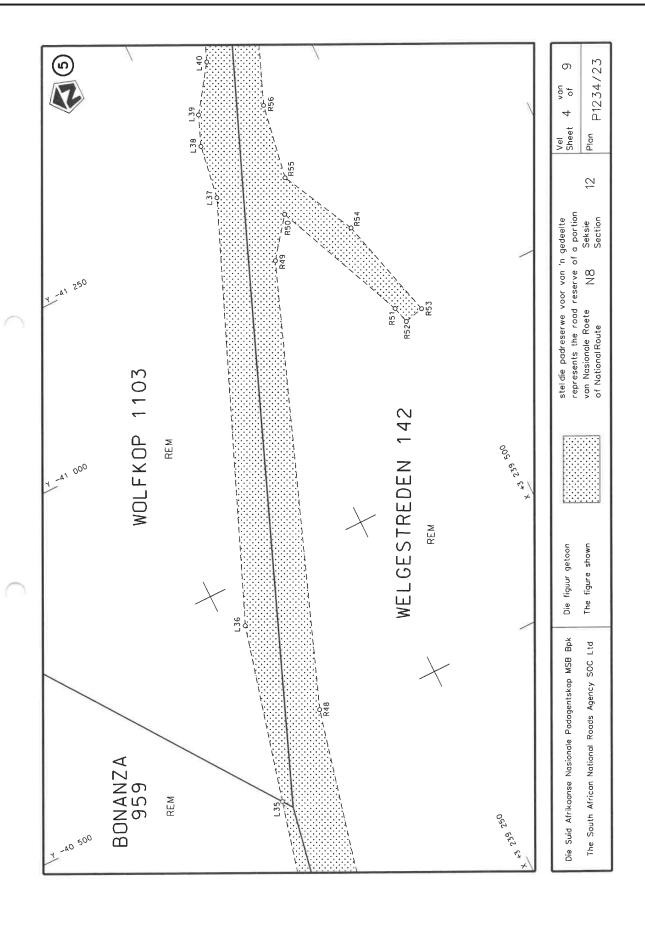

## THE SOUTH AFRICAN NATIONAL ROADS AGENCY SOC LIMITED

Registration No: 1998/009584/30

- A. DECLARATION AMENDMENT OF NATIONAL ROADS N8 SECTION 12 AND N8 SECTION 13 AND DECLARATION OF THE EXTENTION OF NATIONAL ROAD N8 SECTION 12 DISTRICT OF THABO MOFUTSANYANE, IN THE PROVINCE OF THE FREE STATE
  - i) By virtue of Section 40 (1)(a) of The South African National Road Agency Limited and National Roads Act 1998 (Act No. 7 of 1998), I hereby declare the section of the road, commencing from its intersection with existing National Road N8 Section 12 and Road R26 Section 5, up to its intersection with existing National Road N8 Section 13, as a National Road.
  - ii) By virtue of section 40(1)(b) of The South African National Roads Agency Limited and National Roads Act, 1998 (Act No. 7 of 1998), I hereby amend (I) Declaration No. 901 of 2021 the section of the road from the common boundary between the farms Damplaats 55 and Newlands 42 up to its intersection with Road R26 Section 5, near points L243 and R239 on sheet 14 of Plan No. P1142/19, (II) Declaration No. 900 of 2021 the section of the road from points L43 and R39 on sheet 2 of Plan No. P1146/19 up to its end at the Lesotho National Border, by substituting all sheets of their respective Plans with the accompanying sheets 1 to 9 of Plan No. P1234/23.

[National Road N8 Section 12: R26 Intersection – Lesotho National Border]

MINISTER OF TRANSPORT