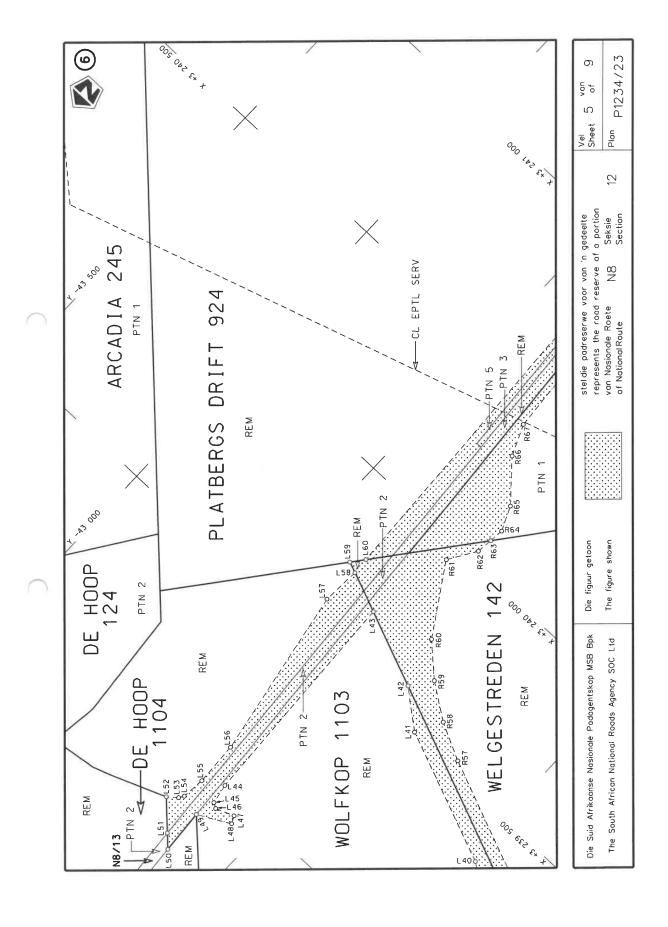

## THE SOUTH AFRICAN NATIONAL ROADS AGENCY SOC LIMITED

Registration No: 1998/009584/30

- A. DECLARATION AMENDMENT OF NATIONAL ROADS N8 SECTION 12 AND N8 SECTION 13 AND DECLARATION OF THE EXTENTION OF NATIONAL ROAD N8 SECTION 12 DISTRICT OF THABO MOFUTSANYANE, IN THE PROVINCE OF THE FREE STATE
  - i) By virtue of Section 40 (1)(a) of The South African National Road Agency Limited and National Roads Act 1998 (Act No. 7 of 1998), I hereby declare the section of the road, commencing from its intersection with existing National Road N8 Section 12 and Road R26 Section 5, up to its intersection with existing National Road N8 Section 13, as a National Road.
  - ii) By virtue of section 40(1)(b) of The South African National Roads Agency Limited and National Roads Act, 1998 (Act No. 7 of 1998), I hereby amend (I) Declaration No. 901 of 2021 the section of the road from the common boundary between the farms Damplaats 55 and Newlands 42 up to its intersection with Road R26 Section 5, near points L243 and R239 on sheet 14 of Plan No. P1142/19, (II) Declaration No. 900 of 2021 the section of the road from points L43 and R39 on sheet 2 of Plan No. P1146/19 up to its end at the Lesotho National Border, by substituting all sheets of their respective Plans with the accompanying sheets 1 to 9 of Plan No. P1234/23.

### DIE SUID-AFRIKAANSE NASIONALE PADAGENTSKAP MSB BEPERK

Registrasie No: 1998/009584/30

- A. VERKLARING WYSIGING VAN NASIONALE PAAIE N8 SEKSIE 12 EN N8 SEKSIE 13 EN VERKLARING VAN DIE VERLENGING VAN NASIONALE PAD N8 SEKSIE 12 DISTRIKT VAN THABO MOFUTSANYANE, IN DIE PROVINSIE VAN DIE VRYSTAAT.
  - i) Kragtens Artikel 40(1)(a) van die Wet op die Suid-Afrikaanse Nasionale Padagentskap Beperk en op Nasionale Paaie, Wet 1998 (Wet No. 7 van 1998), verklaar ek hiermee die seksie van pad beginnende vanaf die interseksie met die bestaande Nasionale Pad N8 Seksie 12 en Pad R26 Seksie 5 tot by die intersksie met die bestaande Nasionale Pad N8 Seksie 13, as 'n Nasionale Pad.
  - ii) Kragtens Artikel 40(1)(b) van die Wet op die Suid-Afrikaanse Nasionale Padagentskap Beperk en op Nasionale Paaie, 1998 (Wet No.7 van 1998), wysig ek hiermee (I) Verklaring No. 901 van 2021 die seksie van pad vanaf die algemene grense tussen die plase Damplaats 55 en Newlands 42 tot by die interseksie met Pad R26 Section 5, naby punte L243 en R239 op vel 14 van Plan No. P1142/19, (II) Verklaring No. 900 van 2021 die seksie van pad vanaf punte L43 en R39 op vel 2 van Plan No. P1146/19 tot op sy einde by die Lesotho Nasionale Grens, deur alle velle van hulle respektiewelike Planne te vervang met meegaande velle 1 tot 9 van Plan No. P1234/23.