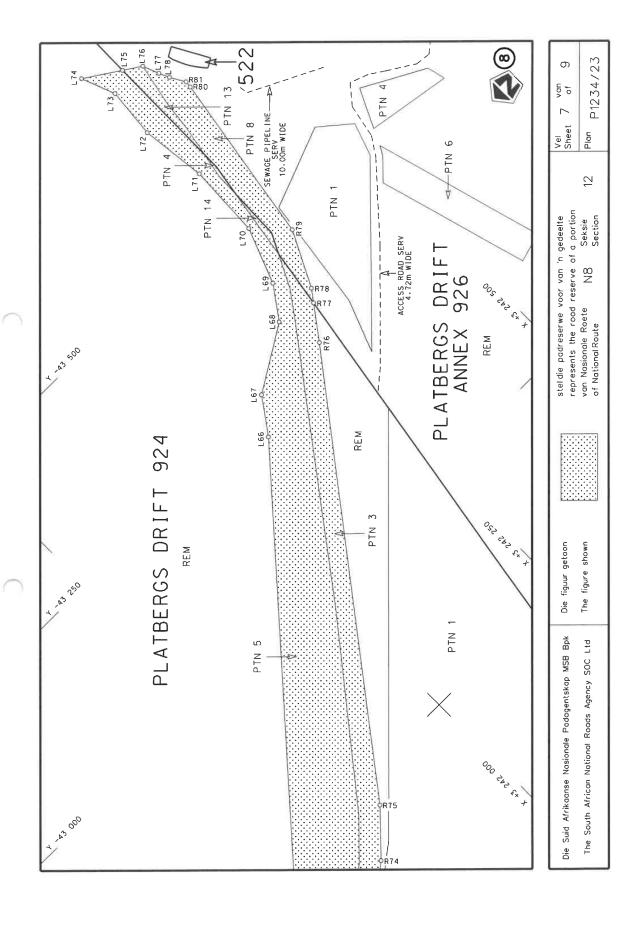

## THE SOUTH AFRICAN NATIONAL ROADS AGENCY SOC LIMITED

Registration No: 1998/009584/30

- A. DECLARATION AMENDMENT OF NATIONAL ROADS N8 SECTION 12 AND N8 SECTION 13 AND DECLARATION OF THE EXTENTION OF NATIONAL ROAD N8 SECTION 12 DISTRICT OF THABO MOFUTSANYANE, IN THE PROVINCE OF THE FREE STATE
  - i) By virtue of Section 40 (1)(a) of The South African National Road Agency Limited and National Roads Act 1998 (Act No. 7 of 1998), I hereby declare the section of the road, commencing from its intersection with existing National Road N8 Section 12 and Road R26 Section 5, up to its intersection with existing National Road N8 Section 13, as a National Road.
  - ii) By virtue of section 40(1)(b) of The South African National Roads Agency Limited and National Roads Act, 1998 (Act No. 7 of 1998), I hereby amend (I) Declaration No. 901 of 2021 the section of the road from the common boundary between the farms Damplaats 55 and Newlands 42 up to its intersection with Road R26 Section 5, near points L243 and R239 on sheet 14 of Plan No. P1142/19, (II) Declaration No. 900 of 2021 the section of the road from points L43 and R39 on sheet 2 of Plan No. P1146/19 up to its end at the Lesotho National Border, by substituting all sheets of their respective Plans with the accompanying sheets 1 to 9 of Plan No. P1234/23.

### DIE SUID-AFRIKAANSE NASIONALE PADAGENTSKAP MSB BEPERK

Registrasie No: 1998/009584/30

- A. VERKLARING WYSIGING VAN NASIONALE PAAIE N8 SEKSIE 12 EN N8 SEKSIE 13 EN VERKLARING VAN DIE VERLENGING VAN NASIONALE PAD N8 SEKSIE 12 DISTRIKT VAN THABO MOFUTSANYANE, IN DIE PROVINSIE VAN DIE VRYSTAAT.
  - i) Kragtens Artikel 40(1)(a) van die Wet op die Suid-Afrikaanse Nasionale Padagentskap Beperk en op Nasionale Paaie, Wet 1998 (Wet No. 7 van 1998), verklaar ek hiermee die seksie van pad beginnende vanaf die interseksie met die bestaande Nasionale Pad N8 Seksie 12 en Pad R26 Seksie 5 tot by die intersksie met die bestaande Nasionale Pad N8 Seksie 13, as 'n Nasionale Pad.
  - ii) Kragtens Artikel 40(1)(b) van die Wet op die Suid-Afrikaanse Nasionale Padagentskap Beperk en op Nasionale Paaie, 1998 (Wet No.7 van 1998), wysig ek hiermee (I) Verklaring No. 901 van 2021 die seksie van pad vanaf die algemene grense tussen die plase Damplaats 55 en Newlands 42 tot by die interseksie met Pad R26 Section 5, naby punte L243 en R239 op vel 14 van Plan No. P1142/19, (II) Verklaring No. 900 van 2021 die seksie van pad vanaf punte L43 en R39 op vel 2 van Plan No. P1146/19 tot op sy einde by die Lesotho Nasionale Grens, deur alle velle van hulle respektiewelike Planne te vervang met meegaande velle 1 tot 9 van Plan No. P1234/23.