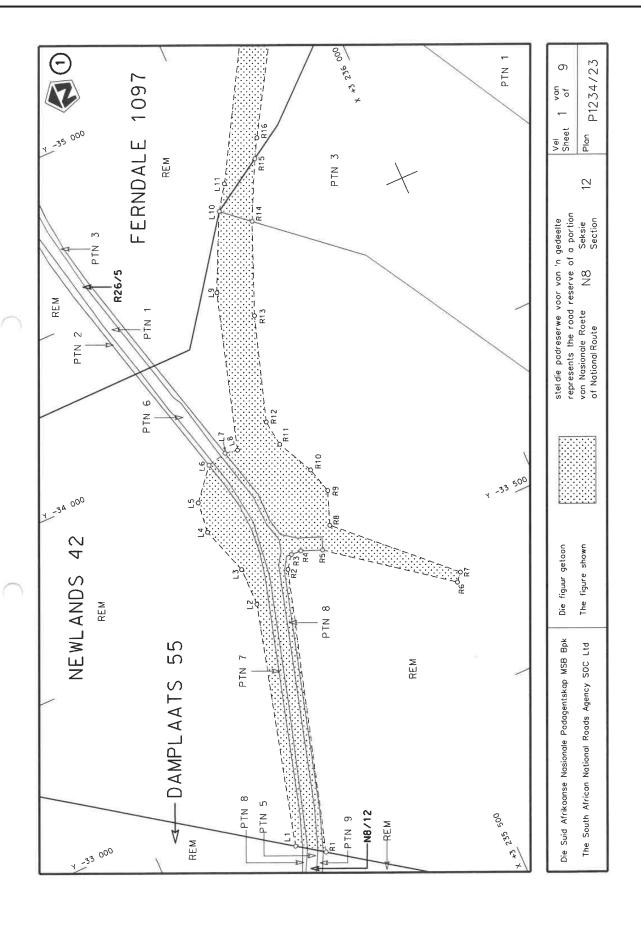

## THE SOUTH AFRICAN NATIONAL ROADS AGENCY SOC LIMITED

Registration No: 1998/009584/30

- A. DECLARATION AMENDMENT OF NATIONAL ROADS N8 SECTION 12 AND N8 SECTION 13 AND DECLARATION OF THE EXTENTION OF NATIONAL ROAD N8 SECTION 12 DISTRICT OF THABO MOFUTSANYANE, IN THE PROVINCE OF THE FREE STATE
  - i) By virtue of Section 40 (1)(a) of The South African National Road Agency Limited and National Roads Act 1998 (Act No. 7 of 1998), I hereby declare the section of the road, commencing from its intersection with existing National Road N8 Section 12 and Road R26 Section 5, up to its intersection with existing National Road N8 Section 13, as a National Road.
  - ii) By virtue of section 40(1)(b) of The South African National Roads Agency Limited and National Roads Act, 1998 (Act No. 7 of 1998), I hereby amend (I) Declaration No. 901 of 2021 the section of the road from the common boundary between the farms Damplaats 55 and Newlands 42 up to its intersection with Road R26 Section 5, near points L243 and R239 on sheet 14 of Plan No. P1142/19, (II) Declaration No. 900 of 2021 the section of the road from points L43 and R39 on sheet 2 of Plan No. P1146/19 up to its end at the Lesotho National Border, by substituting all sheets of their respective Plans with the accompanying sheets 1 to 9 of Plan No. P1234/23.

[National Road N8 Section 12: R26 Intersection – Lesotho National Border]

MINISTER OF TRANSPORT