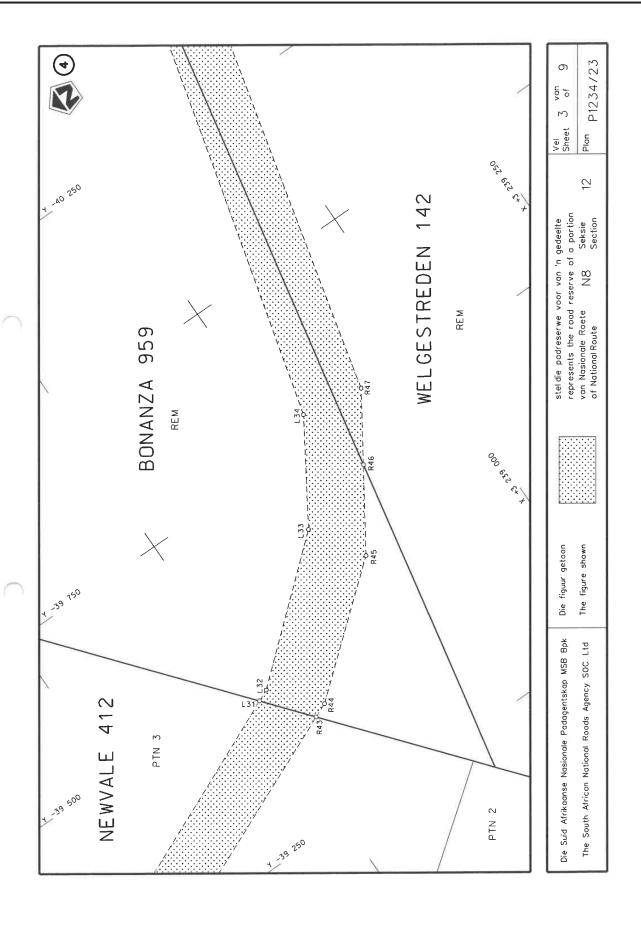

## THE SOUTH AFRICAN NATIONAL ROADS AGENCY SOC LIMITED

Registration No: 1998/009584/30

- A. DECLARATION AMENDMENT OF NATIONAL ROADS N8 SECTION 12 AND N8 SECTION 13 AND DECLARATION OF THE EXTENTION OF NATIONAL ROAD N8 SECTION 12 DISTRICT OF THABO MOFUTSANYANE, IN THE PROVINCE OF THE FREE STATE
  - i) By virtue of Section 40 (1)(a) of The South African National Road Agency Limited and National Roads Act 1998 (Act No. 7 of 1998), I hereby declare the section of the road, commencing from its intersection with existing National Road N8 Section 12 and Road R26 Section 5, up to its intersection with existing National Road N8 Section 13, as a National Road.
  - ii) By virtue of section 40(1)(b) of The South African National Roads Agency Limited and National Roads Act, 1998 (Act No. 7 of 1998), I hereby amend (I) Declaration No. 901 of 2021 the section of the road from the common boundary between the farms Damplaats 55 and Newlands 42 up to its intersection with Road R26 Section 5, near points L243 and R239 on sheet 14 of Plan No. P1142/19, (II) Declaration No. 900 of 2021 the section of the road from points L43 and R39 on sheet 2 of Plan No. P1146/19 up to its end at the Lesotho National Border, by substituting all sheets of their respective Plans with the accompanying sheets 1 to 9 of Plan No. P1234/23.

[National Road N8 Section 12: R26 Intersection – Lesotho National Border]

MINISTER OF TRANSPORT