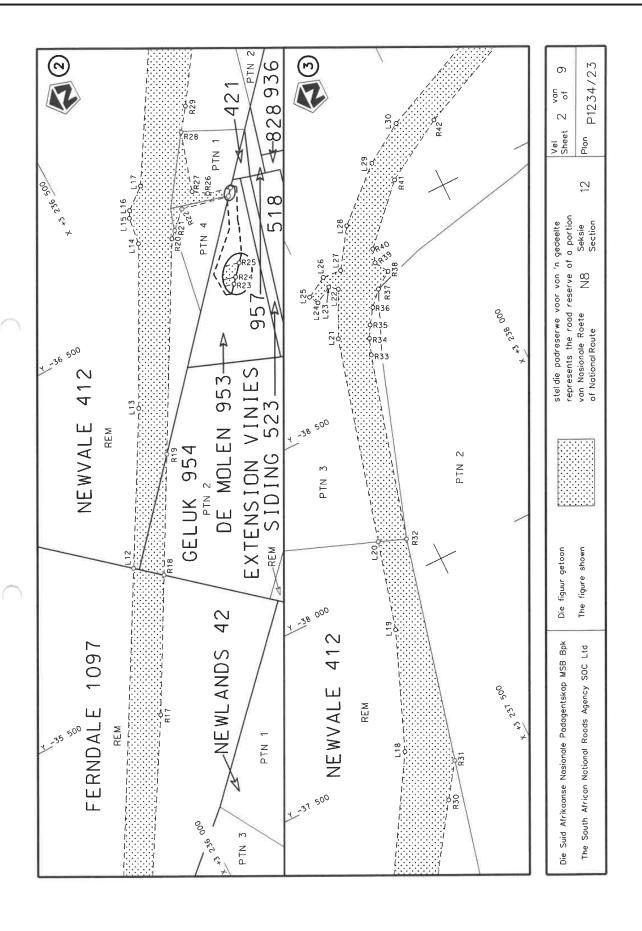

## THE SOUTH AFRICAN NATIONAL ROADS AGENCY SOC LIMITED

Registration No: 1998/009584/30

- A. DECLARATION AMENDMENT OF NATIONAL ROADS N8 SECTION 12 AND N8 SECTION 13 AND DECLARATION OF THE EXTENTION OF NATIONAL ROAD N8 SECTION 12 DISTRICT OF THABO MOFUTSANYANE, IN THE PROVINCE OF THE FREE STATE
  - i) By virtue of Section 40 (1)(a) of The South African National Road Agency Limited and National Roads Act 1998 (Act No. 7 of 1998), I hereby declare the section of the road, commencing from its intersection with existing National Road N8 Section 12 and Road R26 Section 5, up to its intersection with existing National Road N8 Section 13, as a National Road.
  - ii) By virtue of section 40(1)(b) of The South African National Roads Agency Limited and National Roads Act, 1998 (Act No. 7 of 1998), I hereby amend (I) Declaration No. 901 of 2021 the section of the road from the common boundary between the farms Damplaats 55 and Newlands 42 up to its intersection with Road R26 Section 5, near points L243 and R239 on sheet 14 of Plan No. P1142/19, (II) Declaration No. 900 of 2021 the section of the road from points L43 and R39 on sheet 2 of Plan No. P1146/19 up to its end at the Lesotho National Border, by substituting all sheets of their respective Plans with the accompanying sheets 1 to 9 of Plan No. P1234/23.

[National Road N8 Section 12: R26 Intersection – Lesotho National Border]

MINISTER OF TRANSPORT