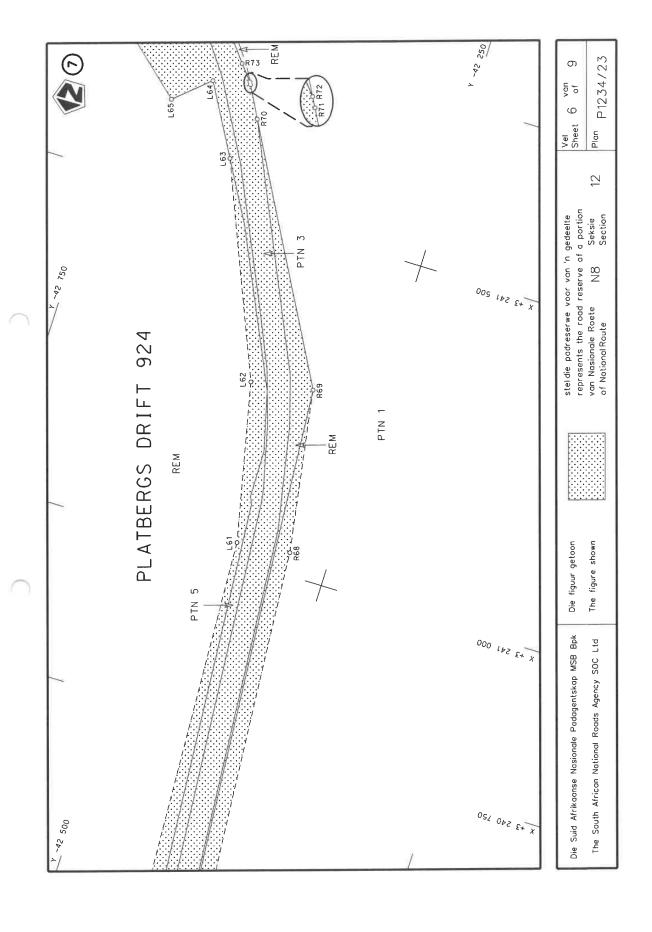

## THE SOUTH AFRICAN NATIONAL ROADS AGENCY SOC LIMITED

Registration No: 1998/009584/30

- A. DECLARATION AMENDMENT OF NATIONAL ROADS N8 SECTION 12 AND N8 SECTION 13 AND DECLARATION OF THE EXTENTION OF NATIONAL ROAD N8 SECTION 12 DISTRICT OF THABO MOFUTSANYANE, IN THE PROVINCE OF THE FREE STATE
  - i) By virtue of Section 40 (1)(a) of The South African National Road Agency Limited and National Roads Act 1998 (Act No. 7 of 1998), I hereby declare the section of the road, commencing from its intersection with existing National Road N8 Section 12 and Road R26 Section 5, up to its intersection with existing National Road N8 Section 13, as a National Road.
  - ii) By virtue of section 40(1)(b) of The South African National Roads Agency Limited and National Roads Act, 1998 (Act No. 7 of 1998), I hereby amend (I) Declaration No. 901 of 2021 the section of the road from the common boundary between the farms Damplaats 55 and Newlands 42 up to its intersection with Road R26 Section 5, near points L243 and R239 on sheet 14 of Plan No. P1142/19, (II) Declaration No. 900 of 2021 the section of the road from points L43 and R39 on sheet 2 of Plan No. P1146/19 up to its end at the Lesotho National Border, by substituting all sheets of their respective Plans with the accompanying sheets 1 to 9 of Plan No. P1234/23.

### DIE SUID-AFRIKAANSE NASIONALE PADAGENTSKAP MSB BEPERK

Registrasie No: 1998/009584/30

- A. VERKLARING WYSIGING VAN NASIONALE PAAIE N8 SEKSIE 12 EN N8 SEKSIE 13 EN VERKLARING VAN DIE VERLENGING VAN NASIONALE PAD N8 SEKSIE 12 DISTRIKT VAN THABO MOFUTSANYANE, IN DIE PROVINSIE VAN DIE VRYSTAAT.
  - i) Kragtens Artikel 40(1)(a) van die Wet op die Suid-Afrikaanse Nasionale Padagentskap Beperk en op Nasionale Paaie, Wet 1998 (Wet No. 7 van 1998), verklaar ek hiermee die seksie van pad beginnende vanaf die interseksie met die bestaande Nasionale Pad N8 Seksie 12 en Pad R26 Seksie 5 tot by die intersksie met die bestaande Nasionale Pad N8 Seksie 13, as 'n Nasionale Pad.
  - ii) Kragtens Artikel 40(1)(b) van die Wet op die Suid-Afrikaanse Nasionale Padagentskap Beperk en op Nasionale Paaie, 1998 (Wet No.7 van 1998), wysig ek hiermee (I) Verklaring No. 901 van 2021 die seksie van pad vanaf die algemene grense tussen die plase Damplaats 55 en Newlands 42 tot by die interseksie met Pad R26 Section 5, naby punte L243 en R239 op vel 14 van Plan No. P1142/19, (II) Verklaring No. 900 van 2021 die seksie van pad vanaf punte L43 en R39 op vel 2 van Plan No. P1146/19 tot op sy einde by die Lesotho Nasionale Grens, deur alle velle van hulle respektiewelike Planne te vervang met meegaande velle 1 tot 9 van Plan No. P1234/23.