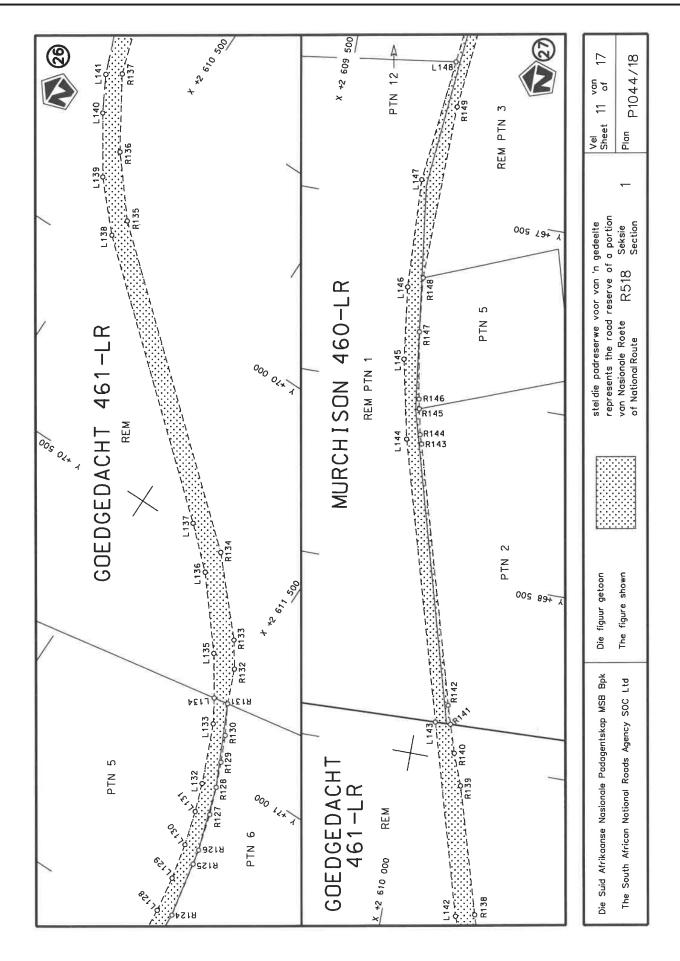

#### REPEAL OF DECLARATION No. 936 OF 2021 AND RE-DECLARATION OF NATIONAL ROAD R518 SECTION 1: LEPHALALE TO MARKEN

By virtue of section 40(1)(b) of the South African National Roads Agency Limited and the National Roads Act 1998 (Act No. 7 of 1998), I hereby repeal Declaration No. 936 of 2021, and by virtue of section 40(1)(a) of the said Act, I hereby declare the route, as indicated on the subjoining Plan P1044/18, sheets 1 to 17, as a National Road.

#### INTREKKING VAN VERKLARING No. 936 VAN 2021 EN HERVERKLARING VAN NASIONALE PAD R518 SEKSIE 1: LEPHALALE TOT MARKEN

Kragtens Artikel 40(1)(b) van die Suid-Afrikaanse Nasionale Padagentskap Beperk en Nasionale Paaie Wet 1998 (Wet No. 7 van 1998), trek ek hiermee Verkalring No. 936 van 2021 in, en kragtens Artikel 40(1)(a) van genoemde Wet verklaar ek hiermee die roete soos aangetoon op meegaande Plan P1044/18,velle 1 tot 17, as 'n Nasionale Pad.