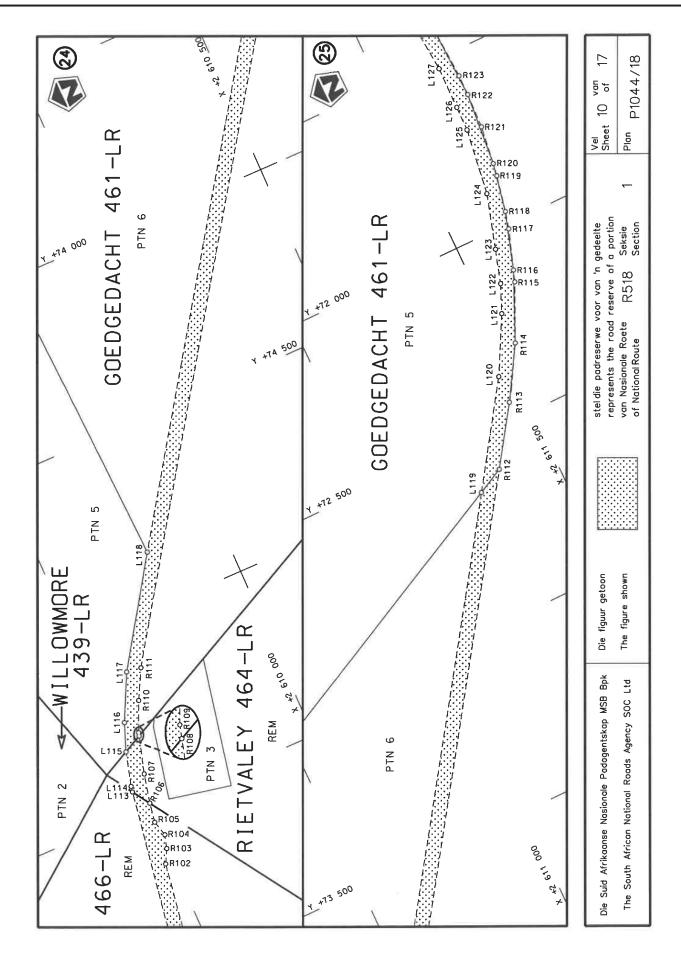

#### REPEAL OF DECLARATION No. 936 OF 2021 AND RE-DECLARATION OF NATIONAL ROAD R518 SECTION 1: LEPHALALE TO MARKEN

By virtue of section 40(1)(b) of the South African National Roads Agency Limited and the National Roads Act 1998 (Act No. 7 of 1998), I hereby repeal Declaration No. 936 of 2021, and by virtue of section 40(1)(a) of the said Act, I hereby declare the route, as indicated on the subjoining Plan P1044/18, sheets 1 to 17, as a National Road.

#### INTREKKING VAN VERKLARING No. 936 VAN 2021 EN HERVERKLARING VAN NASIONALE PAD R518 SEKSIE 1: LEPHALALE TOT MARKEN

Kragtens Artikel 40(1)(b) van die Suid-Afrikaanse Nasionale Padagentskap Beperk en Nasionale Paaie Wet 1998 (Wet No. 7 van 1998), trek ek hiermee Verkalring No. 936 van 2021 in, en kragtens Artikel 40(1)(a) van genoemde Wet verklaar ek hiermee die roete soos aangetoon op meegaande Plan P1044/18,velle 1 tot 17, as 'n Nasionale Pad.