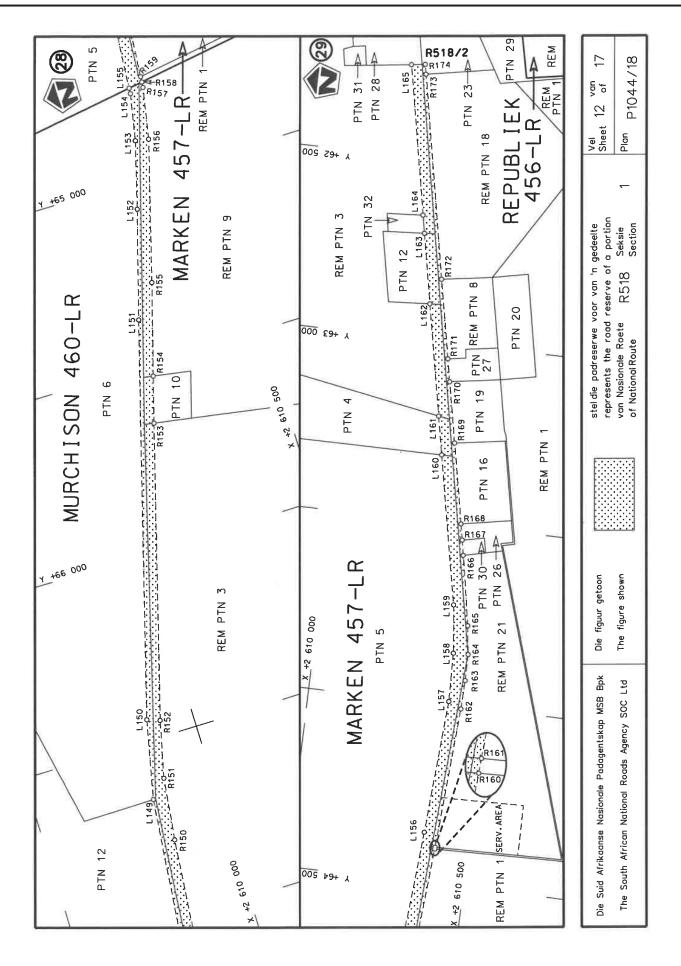

#### REPEAL OF DECLARATION No. 936 OF 2021 AND RE-DECLARATION OF NATIONAL ROAD R518 SECTION 1: LEPHALALE TO MARKEN

By virtue of section 40(1)(b) of the South African National Roads Agency Limited and the National Roads Act 1998 (Act No. 7 of 1998), I hereby repeal Declaration No. 936 of 2021, and by virtue of section 40(1)(a) of the said Act, I hereby declare the route, as indicated on the subjoining Plan P1044/18, sheets 1 to 17, as a National Road.

#### INTREKKING VAN VERKLARING No. 936 VAN 2021 EN HERVERKLARING VAN NASIONALE PAD R518 SEKSIE 1: LEPHALALE TOT MARKEN

Kragtens Artikel 40(1)(b) van die Suid-Afrikaanse Nasionale Padagentskap Beperk en Nasionale Paaie Wet 1998 (Wet No. 7 van 1998), trek ek hiermee Verkalring No. 936 van 2021 in, en kragtens Artikel 40(1)(a) van genoemde Wet verklaar ek hiermee die roete soos aangetoon op meegaande Plan P1044/18,velle 1 tot 17, as 'n Nasionale Pad.