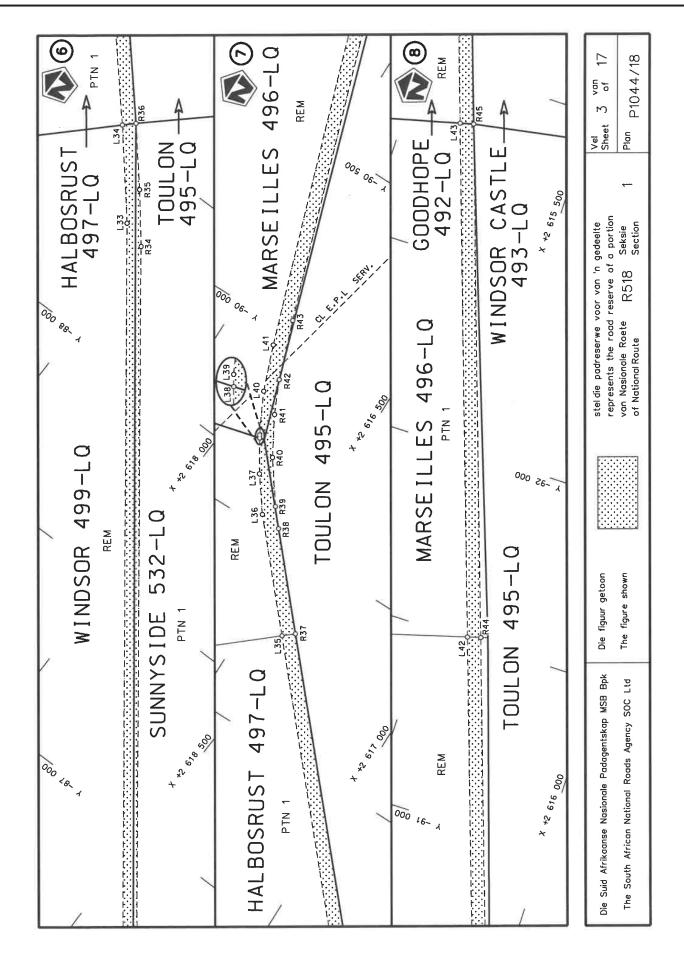

#### REPEAL OF DECLARATION No. 936 OF 2021 AND RE-DECLARATION OF NATIONAL ROAD R518 SECTION 1: LEPHALALE TO MARKEN

By virtue of section 40(1)(b) of the South African National Roads Agency Limited and the National Roads Act 1998 (Act No. 7 of 1998), I hereby repeal Declaration No. 936 of 2021, and by virtue of section 40(1)(a) of the said Act, I hereby declare the route, as indicated on the subjoining Plan P1044/18, sheets 1 to 17, as a National Road.

(National Road R518 Section 1: Lephalale – Marken)

- 1 -pa:

MINISTER OF TRANSPORT

NO. 4183