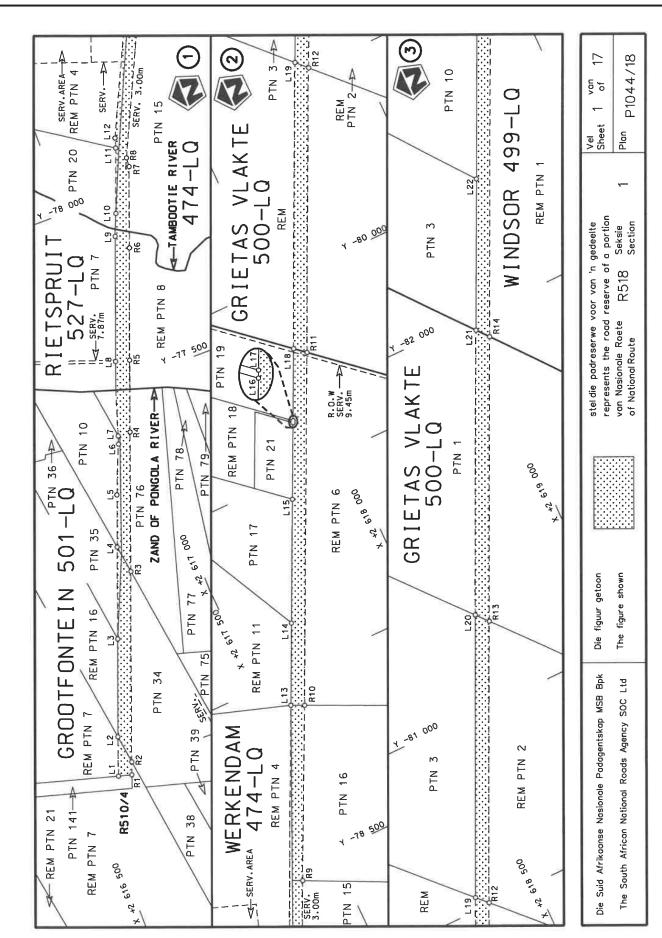

#### REPEAL OF DECLARATION No. 936 OF 2021 AND RE-DECLARATION OF NATIONAL ROAD R518 SECTION 1: LEPHALALE TO MARKEN

By virtue of section 40(1)(b) of the South African National Roads Agency Limited and the National Roads Act 1998 (Act No. 7 of 1998), I hereby repeal Declaration No. 936 of 2021, and by virtue of section 40(1)(a) of the said Act, I hereby declare the route, as indicated on the subjoining Plan P1044/18, sheets 1 to 17, as a National Road.

(National Road R518 Section 1: Lephalale – Marken)

- 1 -pa:

MINISTER OF TRANSPORT

NO. 4183