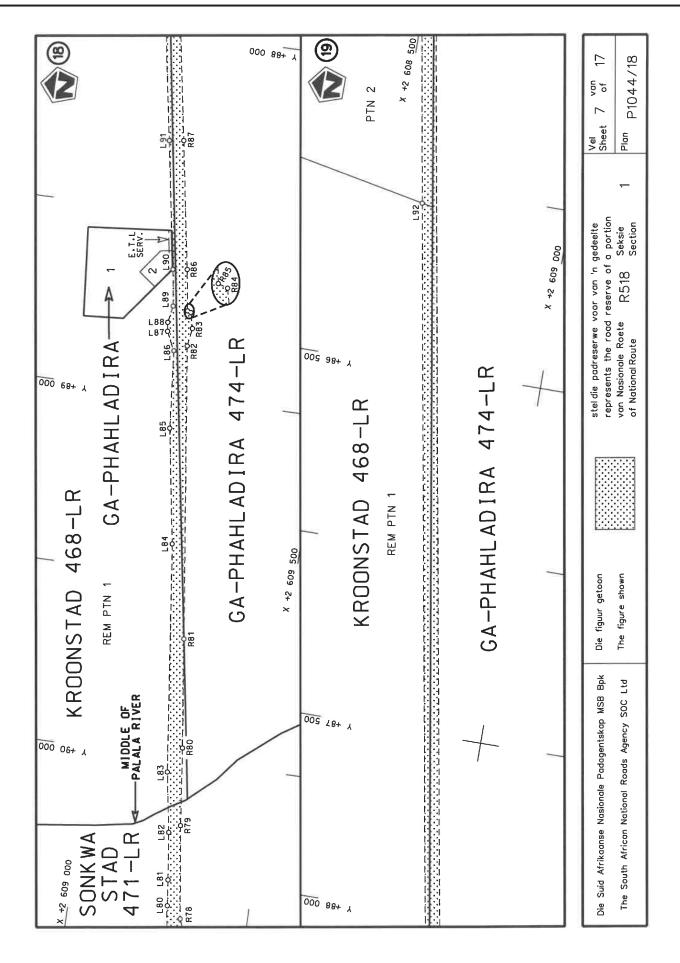

#### REPEAL OF DECLARATION No. 936 OF 2021 AND RE-DECLARATION OF NATIONAL ROAD R518 SECTION 1: LEPHALALE TO MARKEN

By virtue of section 40(1)(b) of the South African National Roads Agency Limited and the National Roads Act 1998 (Act No. 7 of 1998), I hereby repeal Declaration No. 936 of 2021, and by virtue of section 40(1)(a) of the said Act, I hereby declare the route, as indicated on the subjoining Plan P1044/18, sheets 1 to 17, as a National Road.

#### INTREKKING VAN VERKLARING No. 936 VAN 2021 EN HERVERKLARING VAN NASIONALE PAD R518 SEKSIE 1: LEPHALALE TOT MARKEN

Kragtens Artikel 40(1)(b) van die Suid-Afrikaanse Nasionale Padagentskap Beperk en Nasionale Paaie Wet 1998 (Wet No. 7 van 1998), trek ek hiermee Verkalring No. 936 van 2021 in, en kragtens Artikel 40(1)(a) van genoemde Wet verklaar ek hiermee die roete soos aangetoon op meegaande Plan P1044/18,velle 1 tot 17, as 'n Nasionale Pad.