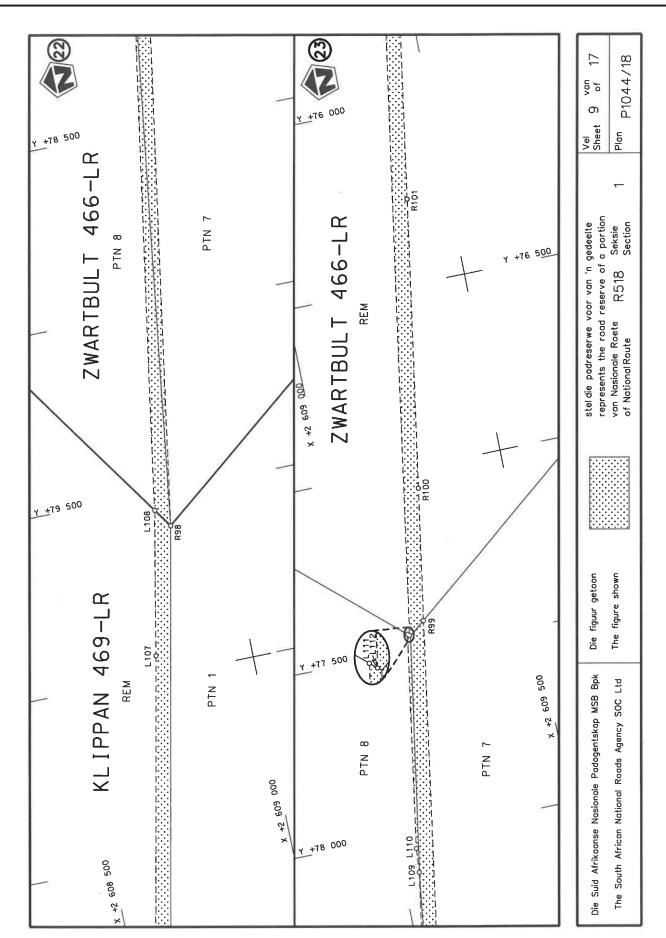

#### REPEAL OF DECLARATION No. 936 OF 2021 AND RE-DECLARATION OF NATIONAL ROAD R518 SECTION 1: LEPHALALE TO MARKEN

By virtue of section 40(1)(b) of the South African National Roads Agency Limited and the National Roads Act 1998 (Act No. 7 of 1998), I hereby repeal Declaration No. 936 of 2021, and by virtue of section 40(1)(a) of the said Act, I hereby declare the route, as indicated on the subjoining Plan P1044/18, sheets 1 to 17, as a National Road.

#### INTREKKING VAN VERKLARING No. 936 VAN 2021 EN HERVERKLARING VAN NASIONALE PAD R518 SEKSIE 1: LEPHALALE TOT MARKEN

Kragtens Artikel 40(1)(b) van die Suid-Afrikaanse Nasionale Padagentskap Beperk en Nasionale Paaie Wet 1998 (Wet No. 7 van 1998), trek ek hiermee Verkalring No. 936 van 2021 in, en kragtens Artikel 40(1)(a) van genoemde Wet verklaar ek hiermee die roete soos aangetoon op meegaande Plan P1044/18,velle 1 tot 17, as 'n Nasionale Pad.