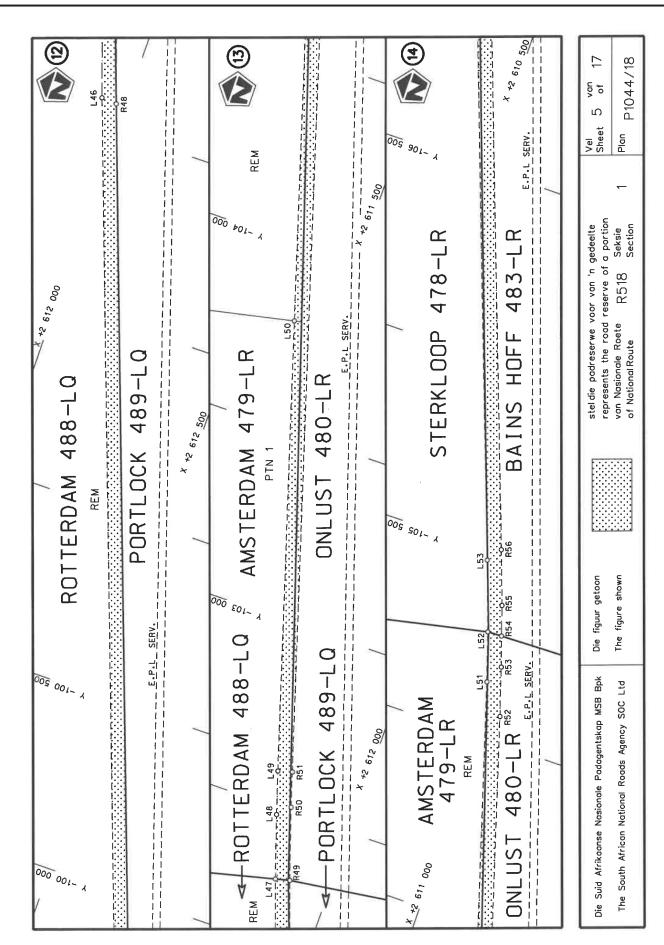

#### REPEAL OF DECLARATION No. 936 OF 2021 AND RE-DECLARATION OF NATIONAL ROAD R518 SECTION 1: LEPHALALE TO MARKEN

By virtue of section 40(1)(b) of the South African National Roads Agency Limited and the National Roads Act 1998 (Act No. 7 of 1998), I hereby repeal Declaration No. 936 of 2021, and by virtue of section 40(1)(a) of the said Act, I hereby declare the route, as indicated on the subjoining Plan P1044/18, sheets 1 to 17, as a National Road.

#### INTREKKING VAN VERKLARING No. 936 VAN 2021 EN HERVERKLARING VAN NASIONALE PAD R518 SEKSIE 1: LEPHALALE TOT MARKEN

Kragtens Artikel 40(1)(b) van die Suid-Afrikaanse Nasionale Padagentskap Beperk en Nasionale Paaie Wet 1998 (Wet No. 7 van 1998), trek ek hiermee Verkalring No. 936 van 2021 in, en kragtens Artikel 40(1)(a) van genoemde Wet verklaar ek hiermee die roete soos aangetoon op meegaande Plan P1044/18,velle 1 tot 17, as 'n Nasionale Pad.