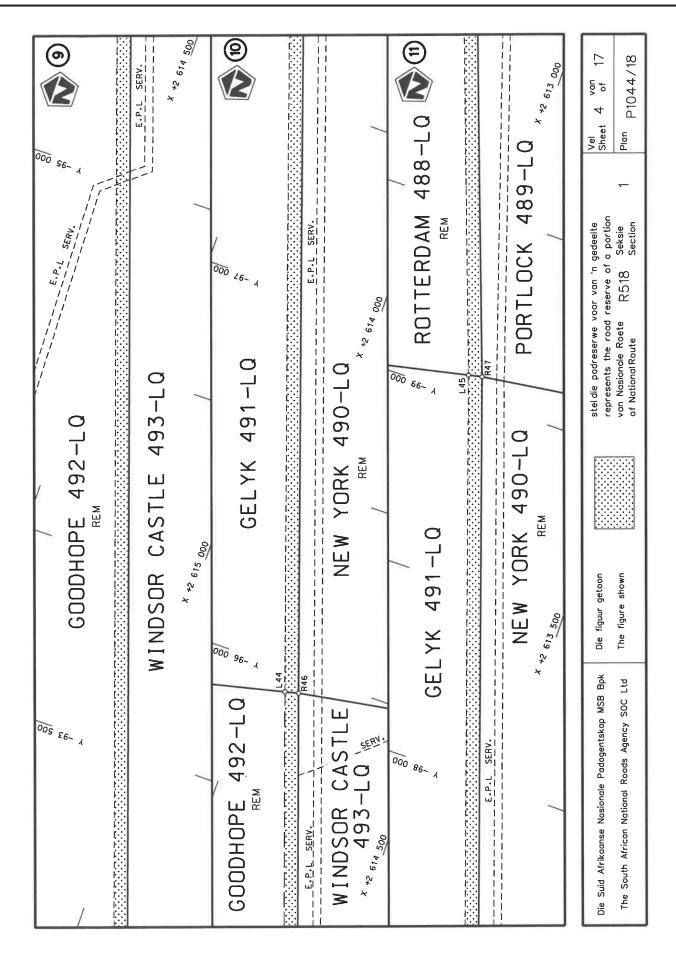

#### REPEAL OF DECLARATION No. 936 OF 2021 AND RE-DECLARATION OF NATIONAL ROAD R518 SECTION 1: LEPHALALE TO MARKEN

By virtue of section 40(1)(b) of the South African National Roads Agency Limited and the National Roads Act 1998 (Act No. 7 of 1998), I hereby repeal Declaration No. 936 of 2021, and by virtue of section 40(1)(a) of the said Act, I hereby declare the route, as indicated on the subjoining Plan P1044/18, sheets 1 to 17, as a National Road.

(National Road R518 Section 1: Lephalale – Marken)

- 1 -pa:

MINISTER OF TRANSPORT

NO. 4183