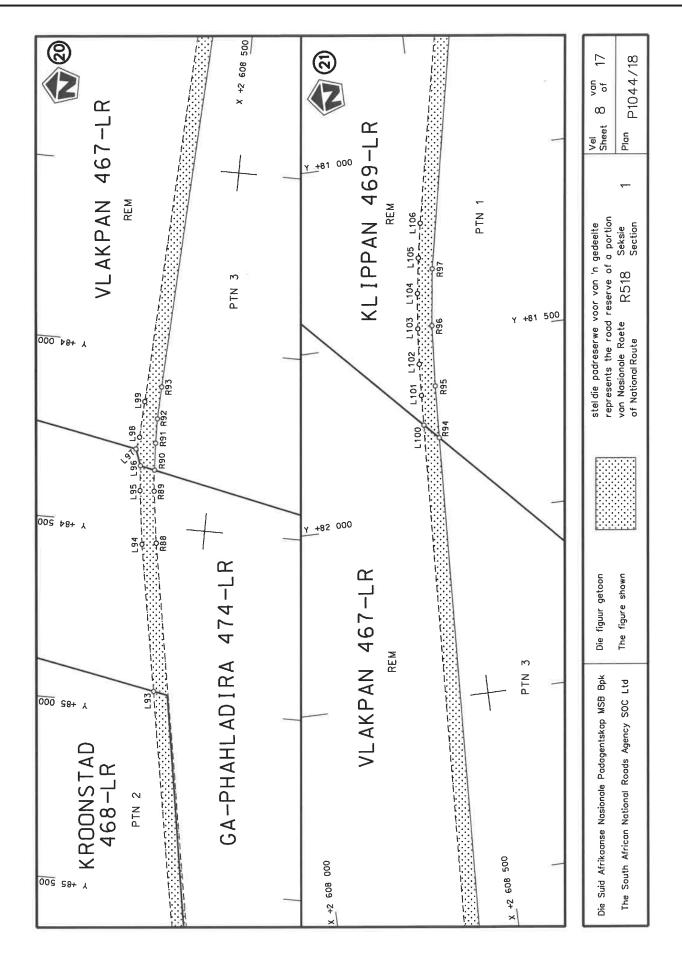

#### REPEAL OF DECLARATION No. 936 OF 2021 AND RE-DECLARATION OF NATIONAL ROAD R518 SECTION 1: LEPHALALE TO MARKEN

By virtue of section 40(1)(b) of the South African National Roads Agency Limited and the National Roads Act 1998 (Act No. 7 of 1998), I hereby repeal Declaration No. 936 of 2021, and by virtue of section 40(1)(a) of the said Act, I hereby declare the route, as indicated on the subjoining Plan P1044/18, sheets 1 to 17, as a National Road.

#### INTREKKING VAN VERKLARING No. 936 VAN 2021 EN HERVERKLARING VAN NASIONALE PAD R518 SEKSIE 1: LEPHALALE TOT MARKEN

Kragtens Artikel 40(1)(b) van die Suid-Afrikaanse Nasionale Padagentskap Beperk en Nasionale Paaie Wet 1998 (Wet No. 7 van 1998), trek ek hiermee Verkalring No. 936 van 2021 in, en kragtens Artikel 40(1)(a) van genoemde Wet verklaar ek hiermee die roete soos aangetoon op meegaande Plan P1044/18,velle 1 tot 17, as 'n Nasionale Pad.