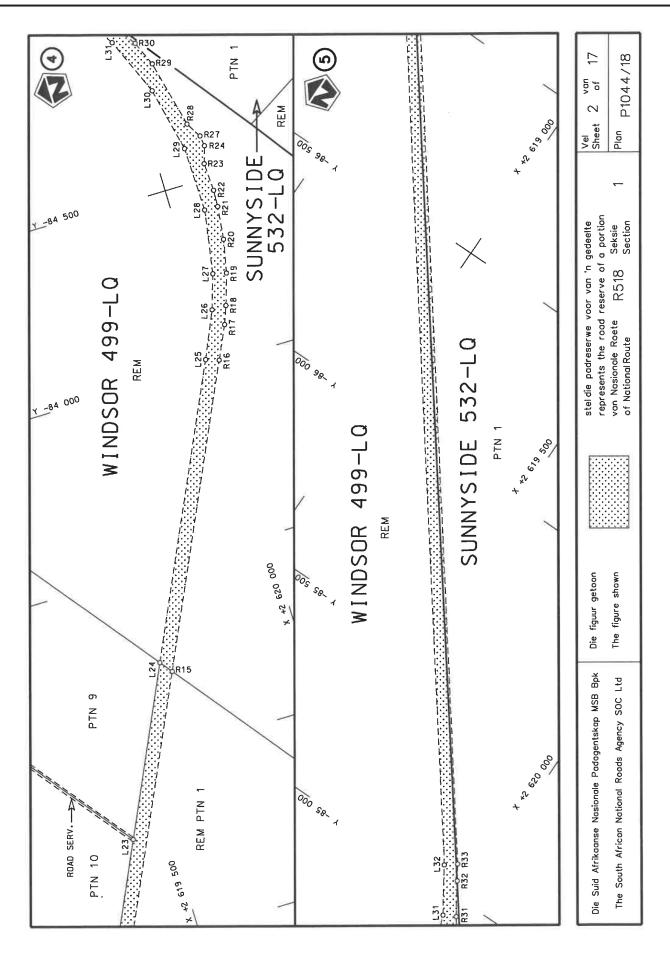

#### REPEAL OF DECLARATION No. 936 OF 2021 AND RE-DECLARATION OF NATIONAL ROAD R518 SECTION 1: LEPHALALE TO MARKEN

By virtue of section 40(1)(b) of the South African National Roads Agency Limited and the National Roads Act 1998 (Act No. 7 of 1998), I hereby repeal Declaration No. 936 of 2021, and by virtue of section 40(1)(a) of the said Act, I hereby declare the route, as indicated on the subjoining Plan P1044/18, sheets 1 to 17, as a National Road.

(National Road R518 Section 1: Lephalale – Marken)

- 1 -pa:

MINISTER OF TRANSPORT

NO. 4183