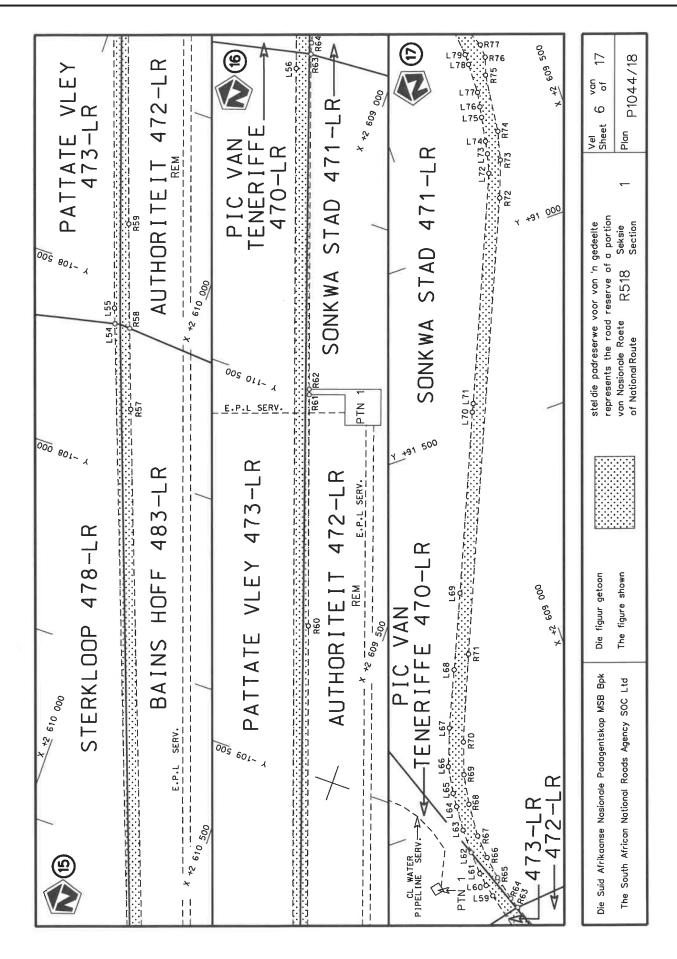

#### REPEAL OF DECLARATION No. 936 OF 2021 AND RE-DECLARATION OF NATIONAL ROAD R518 SECTION 1: LEPHALALE TO MARKEN

By virtue of section 40(1)(b) of the South African National Roads Agency Limited and the National Roads Act 1998 (Act No. 7 of 1998), I hereby repeal Declaration No. 936 of 2021, and by virtue of section 40(1)(a) of the said Act, I hereby declare the route, as indicated on the subjoining Plan P1044/18, sheets 1 to 17, as a National Road.

#### INTREKKING VAN VERKLARING No. 936 VAN 2021 EN HERVERKLARING VAN NASIONALE PAD R518 SEKSIE 1: LEPHALALE TOT MARKEN

Kragtens Artikel 40(1)(b) van die Suid-Afrikaanse Nasionale Padagentskap Beperk en Nasionale Paaie Wet 1998 (Wet No. 7 van 1998), trek ek hiermee Verkalring No. 936 van 2021 in, en kragtens Artikel 40(1)(a) van genoemde Wet verklaar ek hiermee die roete soos aangetoon op meegaande Plan P1044/18,velle 1 tot 17, as 'n Nasionale Pad.