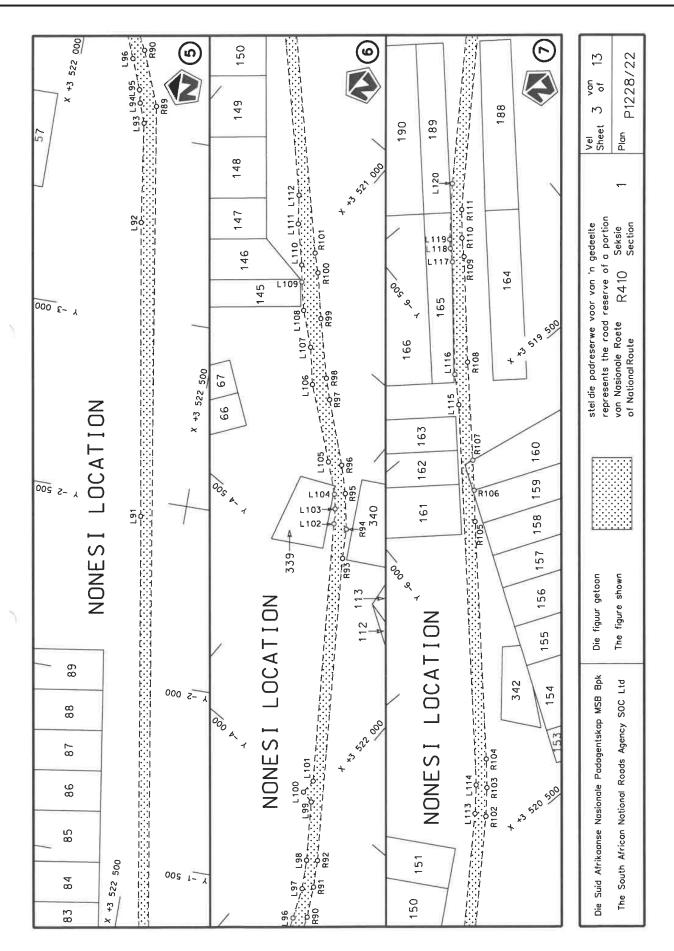

#### **DECLARATION AMENDMENT OF NATIONAL ROAD R410 SECTION 1**

AMENDMENT OF DECLARATION No. 733 OF 2016.

By virtue of section 40(1)(b) of the South African National Roads Agency Limited and the National Roads Act 1998 (Act No. 7 of 1998), I hereby amend Declaration No. 733 of 2016 by substituting paragraph F of the Schedule, being the descriptive declaration of the route from its junction with National Road R392 up to Lady Frere, with the accompanying sheets 1 to 13 of Plan No. P1228/22.

(National Road R410 Section 1: R392 Junction – Lady Frere)

1-18

MINISTER OF TRANSPORT

NO. 4180

#### **VERKLARING WYSIGING VAN NASIONALE PAD R410 SEKSIE 1**

WYSIGING VAN VERKLARING No. 733 VAN 2016.

Kragtens Artikel 40(1)(b) van die Suid-Afrikaanse Nasionale Padagentskap Beperk en Nasionale Paaie Wet 1998 (Wet No. 7 van 1998), wysig ek hiermee Verklaring No. 733 van 2016 deur paragraaf F van die Skedule te vervang, synde die gedeelte van die beskrywende verklaring van die pad vanaf die aansluitng met Nasionale Pad R392 tot by Lady Frere, met bygaande velle 1 tot 13 van Plan No. P1228/22.

(Nasionale Pad R410 Seksie 1: R392 Aansluiting - Lady Frere)

MINISTER VAN VERVOER

This gazette is also available free online at www.gpwonline.co.za

11 Desember 2023

No. 49849 9

This gazette is also available free online at www.gpwonline.co.za