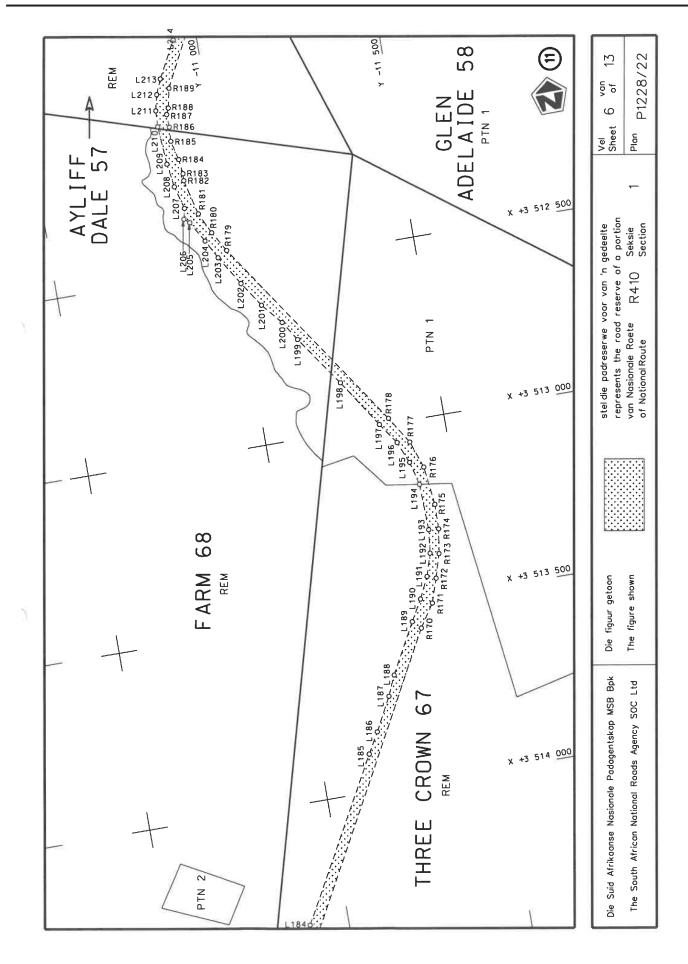

#### **DECLARATION AMENDMENT OF NATIONAL ROAD R410 SECTION 1**

AMENDMENT OF DECLARATION No. 733 OF 2016.

By virtue of section 40(1)(b) of the South African National Roads Agency Limited and the National Roads Act 1998 (Act No. 7 of 1998), I hereby amend Declaration No. 733 of 2016 by substituting paragraph F of the Schedule, being the descriptive declaration of the route from its junction with National Road R392 up to Lady Frere, with the accompanying sheets 1 to 13 of Plan No. P1228/22.

(National Road R410 Section 1: R392 Junction – Lady Frere)

1-18

MINISTER OF TRANSPORT

NO. 4180