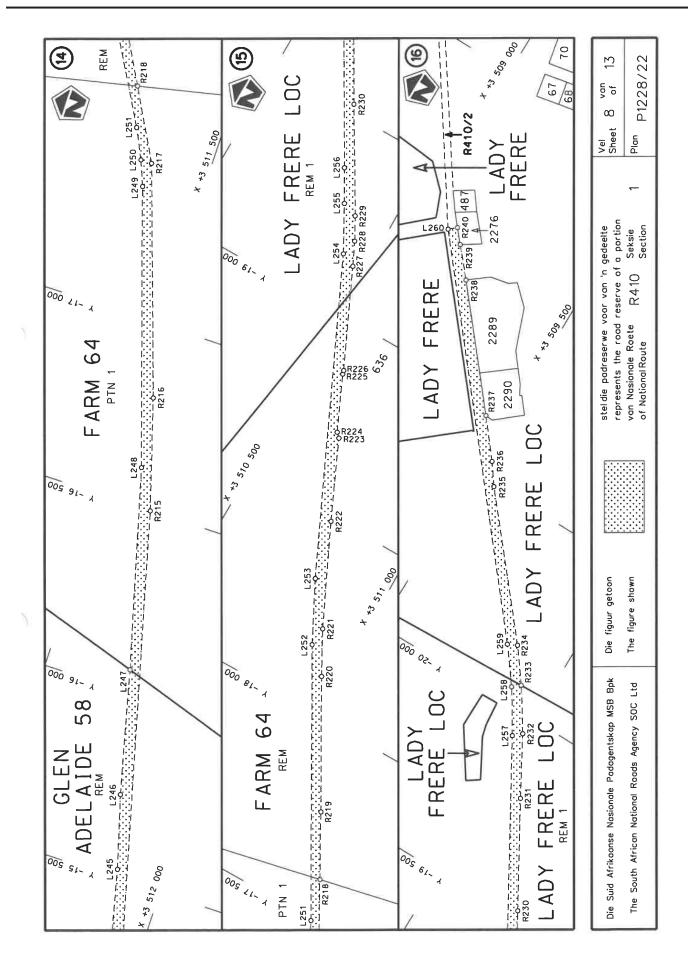

#### **DECLARATION AMENDMENT OF NATIONAL ROAD R410 SECTION 1**

AMENDMENT OF DECLARATION No. 733 OF 2016.

By virtue of section 40(1)(b) of the South African National Roads Agency Limited and the National Roads Act 1998 (Act No. 7 of 1998), I hereby amend Declaration No. 733 of 2016 by substituting paragraph F of the Schedule, being the descriptive declaration of the route from its junction with National Road R392 up to Lady Frere, with the accompanying sheets 1 to 13 of Plan No. P1228/22.

(National Road R410 Section 1: R392 Junction – Lady Frere)

1-18

MINISTER OF TRANSPORT

NO. 4180