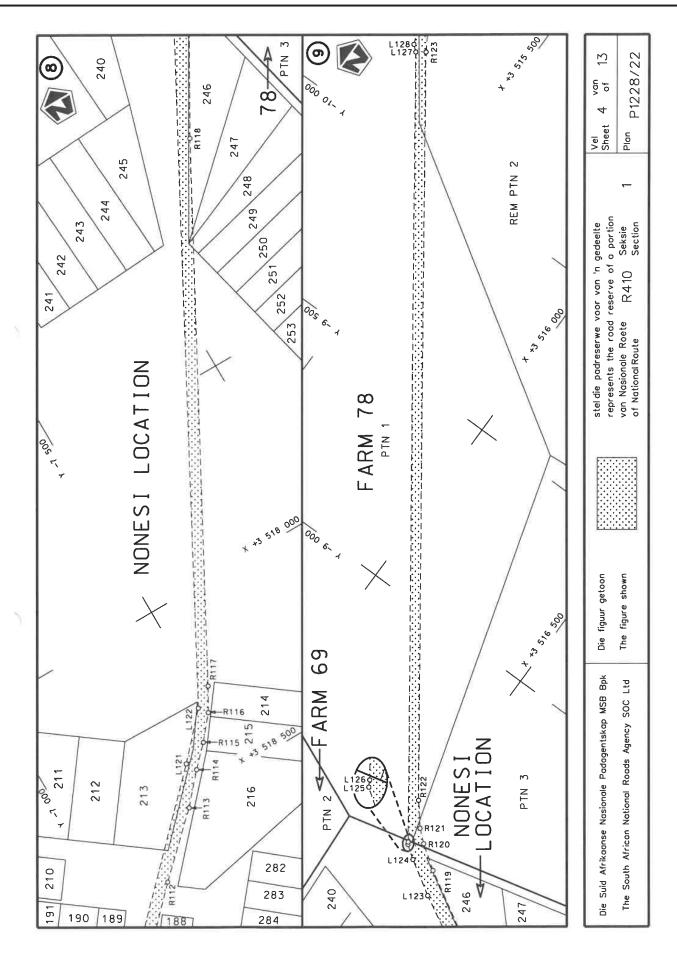

#### **DECLARATION AMENDMENT OF NATIONAL ROAD R410 SECTION 1**

AMENDMENT OF DECLARATION No. 733 OF 2016.

By virtue of section 40(1)(b) of the South African National Roads Agency Limited and the National Roads Act 1998 (Act No. 7 of 1998), I hereby amend Declaration No. 733 of 2016 by substituting paragraph F of the Schedule, being the descriptive declaration of the route from its junction with National Road R392 up to Lady Frere, with the accompanying sheets 1 to 13 of Plan No. P1228/22.

(National Road R410 Section 1: R392 Junction – Lady Frere)

1-18

MINISTER OF TRANSPORT

NO. 4180

#### **VERKLARING WYSIGING VAN NASIONALE PAD R410 SEKSIE 1**

WYSIGING VAN VERKLARING No. 733 VAN 2016.

Kragtens Artikel 40(1)(b) van die Suid-Afrikaanse Nasionale Padagentskap Beperk en Nasionale Paaie Wet 1998 (Wet No. 7 van 1998), wysig ek hiermee Verklaring No. 733 van 2016 deur paragraaf F van die Skedule te vervang, synde die gedeelte van die beskrywende verklaring van die pad vanaf die aansluitng met Nasionale Pad R392 tot by Lady Frere, met bygaande velle 1 tot 13 van Plan No. P1228/22.

(Nasionale Pad R410 Seksie 1: R392 Aansluiting - Lady Frere)

MINISTER VAN VERVOER

This gazette is also available free online at www.gpwonline.co.za

11 Desember 2023

No. 49849 9

This gazette is also available free online at www.gpwonline.co.za