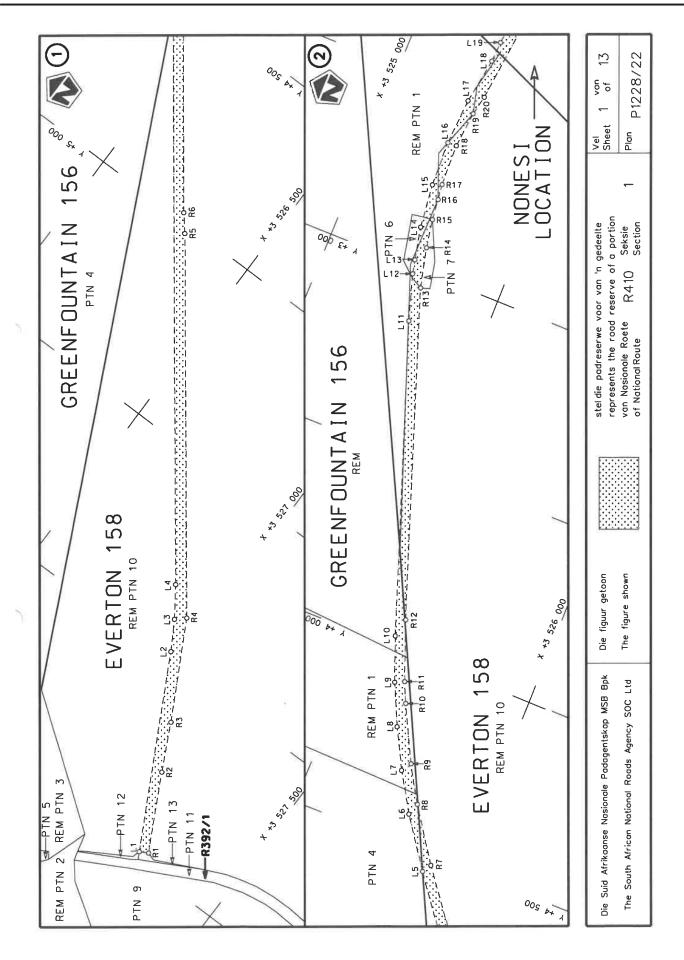

#### **DECLARATION AMENDMENT OF NATIONAL ROAD R410 SECTION 1**

AMENDMENT OF DECLARATION No. 733 OF 2016.

By virtue of section 40(1)(b) of the South African National Roads Agency Limited and the National Roads Act 1998 (Act No. 7 of 1998), I hereby amend Declaration No. 733 of 2016 by substituting paragraph F of the Schedule, being the descriptive declaration of the route from its junction with National Road R392 up to Lady Frere, with the accompanying sheets 1 to 13 of Plan No. P1228/22.

(National Road R410 Section 1: R392 Junction – Lady Frere)

1-18

MINISTER OF TRANSPORT

NO. 4180

#### **VERKLARING WYSIGING VAN NASIONALE PAD R410 SEKSIE 1**

WYSIGING VAN VERKLARING No. 733 VAN 2016.

Kragtens Artikel 40(1)(b) van die Suid-Afrikaanse Nasionale Padagentskap Beperk en Nasionale Paaie Wet 1998 (Wet No. 7 van 1998), wysig ek hiermee Verklaring No. 733 van 2016 deur paragraaf F van die Skedule te vervang, synde die gedeelte van die beskrywende verklaring van die pad vanaf die aansluitng met Nasionale Pad R392 tot by Lady Frere, met bygaande velle 1 tot 13 van Plan No. P1228/22.

(Nasionale Pad R410 Seksie 1: R392 Aansluiting - Lady Frere)

MINISTER VAN VERVOER

This gazette is also available free online at www.gpwonline.co.za

11 Desember 2023

No. 49849 9

This gazette is also available free online at www.gpwonline.co.za