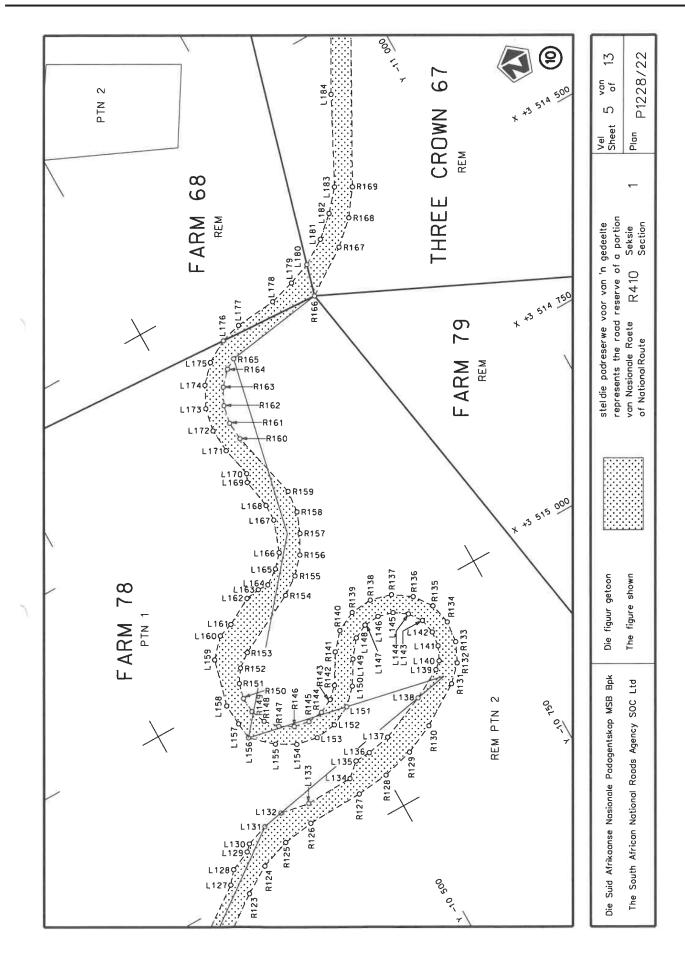

#### **DECLARATION AMENDMENT OF NATIONAL ROAD R410 SECTION 1**

AMENDMENT OF DECLARATION No. 733 OF 2016.

By virtue of section 40(1)(b) of the South African National Roads Agency Limited and the National Roads Act 1998 (Act No. 7 of 1998), I hereby amend Declaration No. 733 of 2016 by substituting paragraph F of the Schedule, being the descriptive declaration of the route from its junction with National Road R392 up to Lady Frere, with the accompanying sheets 1 to 13 of Plan No. P1228/22.

(National Road R410 Section 1: R392 Junction – Lady Frere)

1-18

MINISTER OF TRANSPORT

NO. 4180