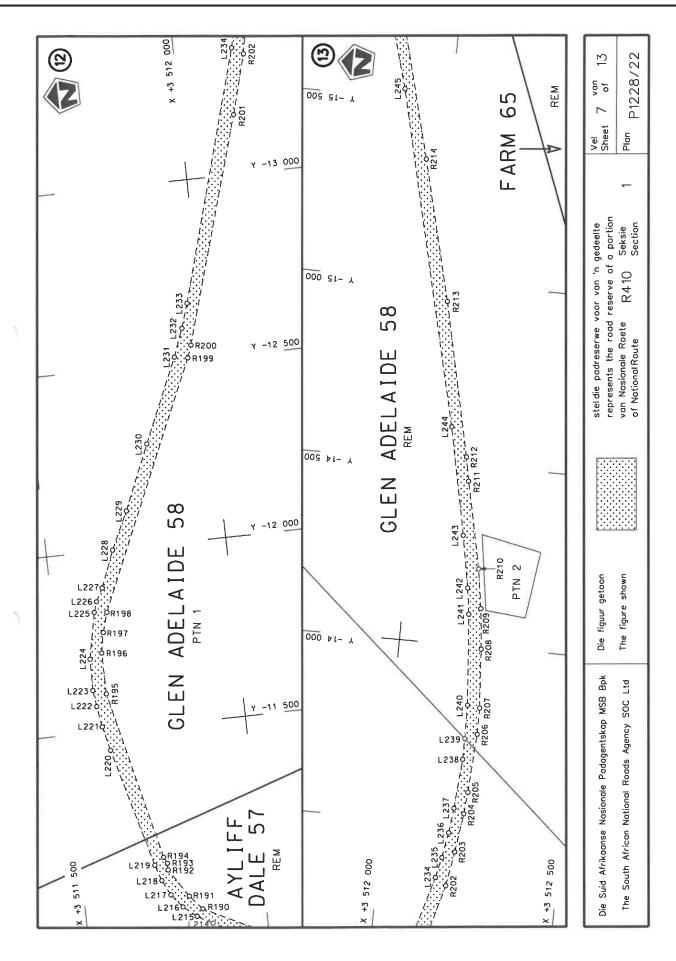

#### **DECLARATION AMENDMENT OF NATIONAL ROAD R410 SECTION 1**

AMENDMENT OF DECLARATION No. 733 OF 2016.

By virtue of section 40(1)(b) of the South African National Roads Agency Limited and the National Roads Act 1998 (Act No. 7 of 1998), I hereby amend Declaration No. 733 of 2016 by substituting paragraph F of the Schedule, being the descriptive declaration of the route from its junction with National Road R392 up to Lady Frere, with the accompanying sheets 1 to 13 of Plan No. P1228/22.

(National Road R410 Section 1: R392 Junction – Lady Frere)

1-18

MINISTER OF TRANSPORT

NO. 4180