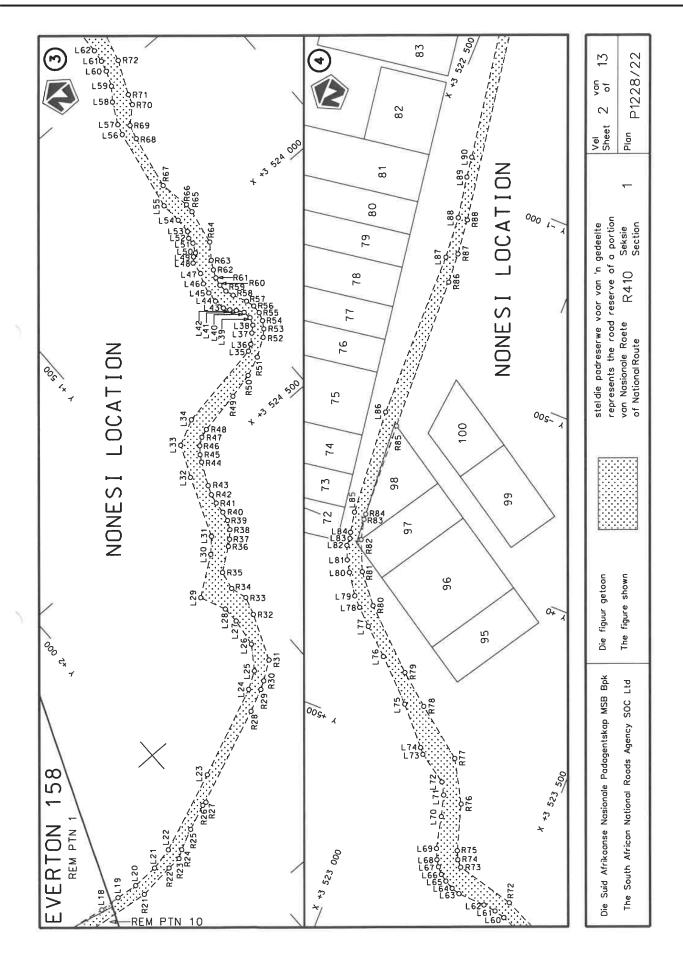

#### **DECLARATION AMENDMENT OF NATIONAL ROAD R410 SECTION 1**

AMENDMENT OF DECLARATION No. 733 OF 2016.

By virtue of section 40(1)(b) of the South African National Roads Agency Limited and the National Roads Act 1998 (Act No. 7 of 1998), I hereby amend Declaration No. 733 of 2016 by substituting paragraph F of the Schedule, being the descriptive declaration of the route from its junction with National Road R392 up to Lady Frere, with the accompanying sheets 1 to 13 of Plan No. P1228/22.

(National Road R410 Section 1: R392 Junction – Lady Frere)

1-18

MINISTER OF TRANSPORT

NO. 4180

#### **VERKLARING WYSIGING VAN NASIONALE PAD R410 SEKSIE 1**

WYSIGING VAN VERKLARING No. 733 VAN 2016.

Kragtens Artikel 40(1)(b) van die Suid-Afrikaanse Nasionale Padagentskap Beperk en Nasionale Paaie Wet 1998 (Wet No. 7 van 1998), wysig ek hiermee Verklaring No. 733 van 2016 deur paragraaf F van die Skedule te vervang, synde die gedeelte van die beskrywende verklaring van die pad vanaf die aansluitng met Nasionale Pad R392 tot by Lady Frere, met bygaande velle 1 tot 13 van Plan No. P1228/22.

(Nasionale Pad R410 Seksie 1: R392 Aansluiting - Lady Frere)

MINISTER VAN VERVOER

This gazette is also available free online at www.gpwonline.co.za

11 Desember 2023

No. 49849 9

This gazette is also available free online at www.gpwonline.co.za