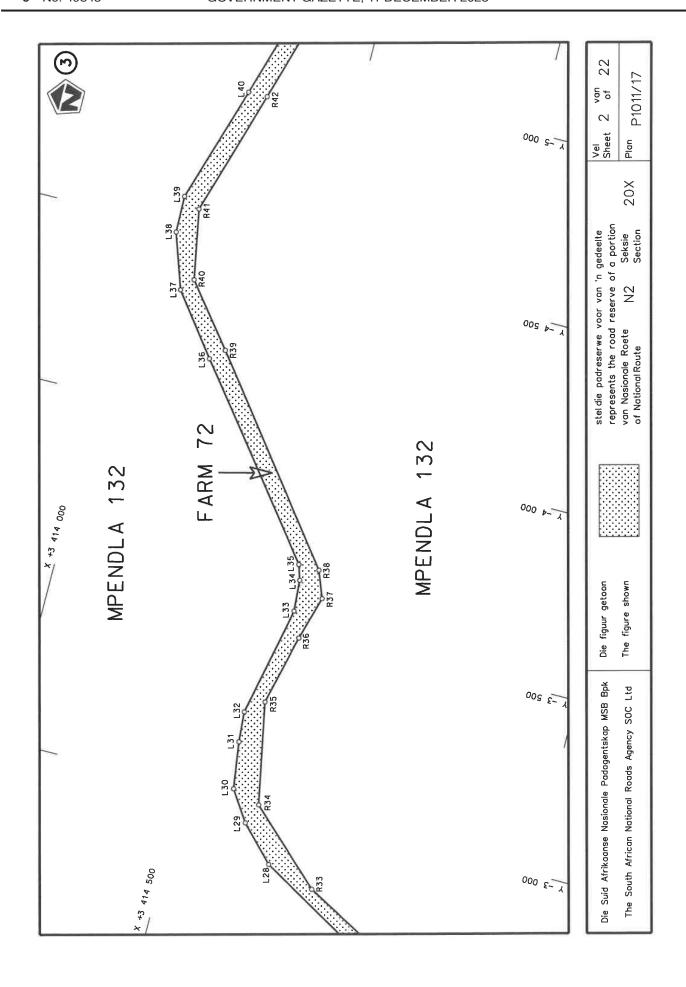

## REPEAL OF DECLARATION No. 826 OF 2021 AND RE-DECLARATION OF NATIONAL ROAD N2 SECTION 20X: MOUNT FRERE TO BROOKSNEK

By virtue of section 40(1)(b) of the South African National Roads Agency Limited and the National Roads Act 1998 (Act No. 7 of 1998), I hereby repeal Declaration No. 826 of 2021, and by virtue of section 40(1)(a) of the said Act, I hereby declare the route, as indicated on the subjoining Plan P1011/17, sheets 1 to 22, as a National Road.

(National Road N2 Section 20X: Mount Frere – Brooksnek)

MINISTER OF TRANSPORT