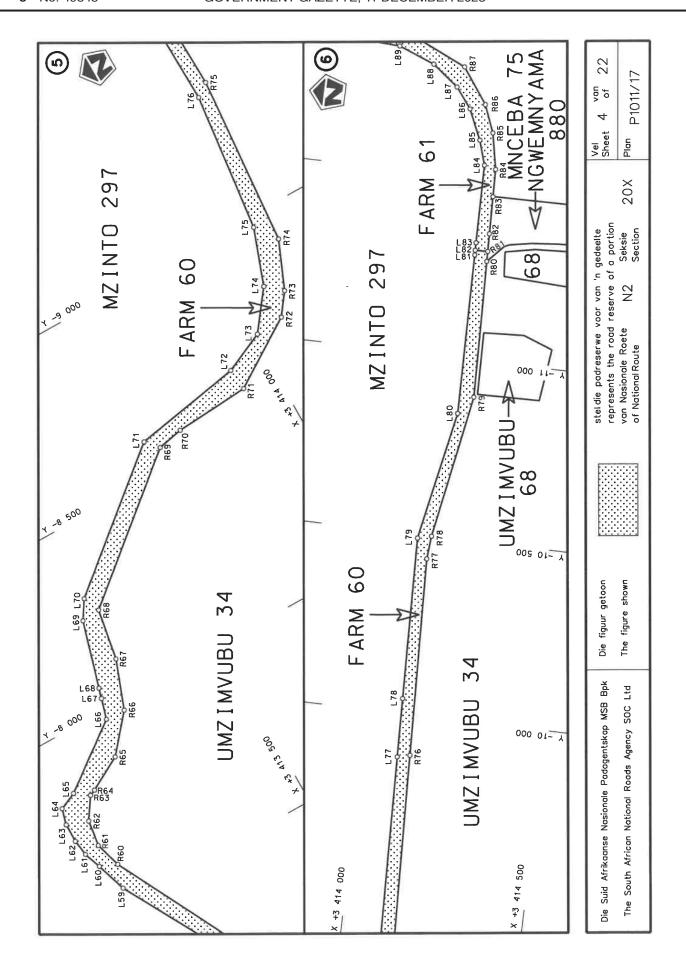

## REPEAL OF DECLARATION No. 826 OF 2021 AND RE-DECLARATION OF NATIONAL ROAD N2 SECTION 20X: MOUNT FRERE TO BROOKSNEK

By virtue of section 40(1)(b) of the South African National Roads Agency Limited and the National Roads Act 1998 (Act No. 7 of 1998), I hereby repeal Declaration No. 826 of 2021, and by virtue of section 40(1)(a) of the said Act, I hereby declare the route, as indicated on the subjoining Plan P1011/17, sheets 1 to 22, as a National Road.

(National Road N2 Section 20X: Mount Frere – Brooksnek)

MINISTER OF TRANSPORT