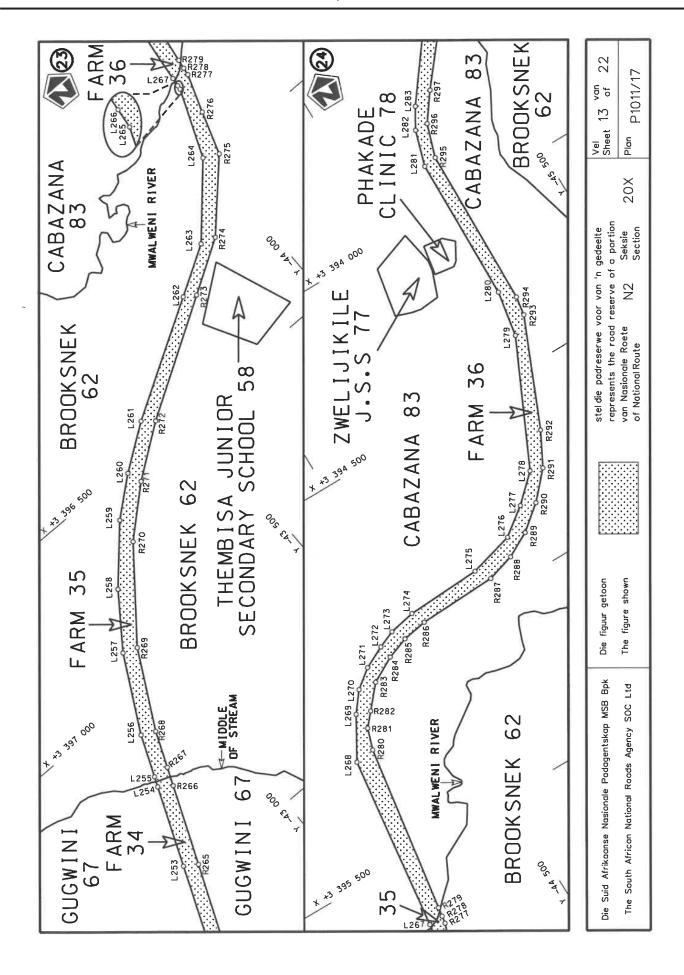

## REPEAL OF DECLARATION No. 826 OF 2021 AND RE-DECLARATION OF NATIONAL ROAD N2 SECTION 20X: MOUNT FRERE TO BROOKSNEK

By virtue of section 40(1)(b) of the South African National Roads Agency Limited and the National Roads Act 1998 (Act No. 7 of 1998), I hereby repeal Declaration No. 826 of 2021, and by virtue of section 40(1)(a) of the said Act, I hereby declare the route, as indicated on the subjoining Plan P1011/17, sheets 1 to 22, as a National Road.

# INTREKKING VAN VERKLARING No. 826 VAN 2021 EN HERVERKLARING VAN NASIONALE PAD N2 SEKSIE 20X: MOUNT FRERE TOT BROOKSNEK

Kragtens Artikel 40(1)(b) van die Suid-Afrikaanse Nasionale Padagentskap Beperk en Nasionale Paaie Wet 1998 (Wet No. 7 van 1998), trek ek hiermee Verkalring No. 826 van 2021 in, en kragtens Artikel 40(1)(a) van genoemde Wet verklaar ek hiermee die roete soos aangetoon op meegaande Plan P1011/17,velle 1 tot 22, as 'n Nasionale Pad.