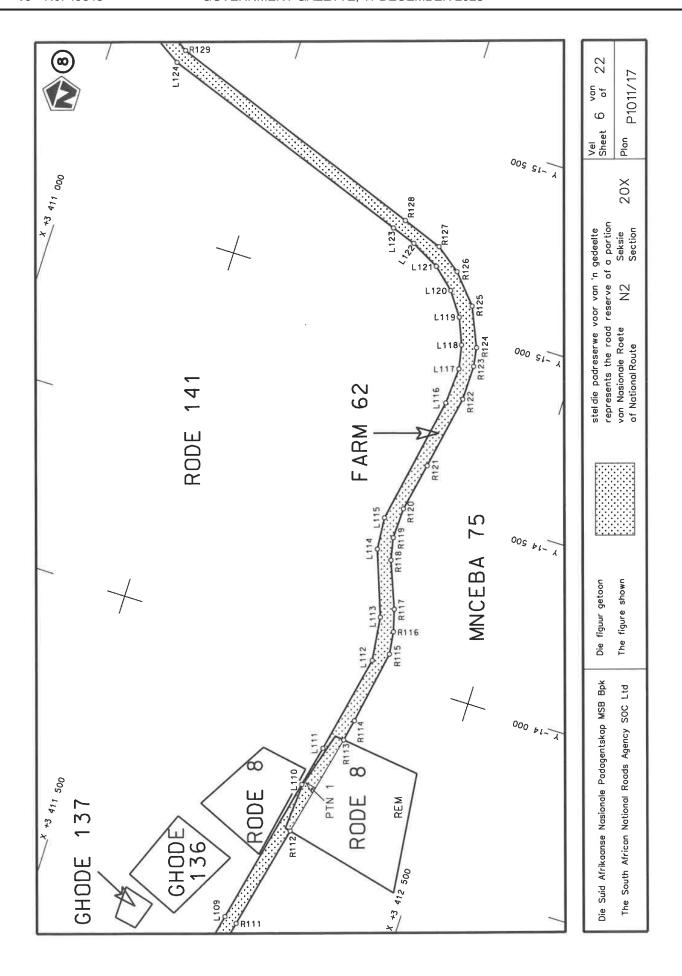

## REPEAL OF DECLARATION No. 826 OF 2021 AND RE-DECLARATION OF NATIONAL ROAD N2 SECTION 20X: MOUNT FRERE TO BROOKSNEK

By virtue of section 40(1)(b) of the South African National Roads Agency Limited and the National Roads Act 1998 (Act No. 7 of 1998), I hereby repeal Declaration No. 826 of 2021, and by virtue of section 40(1)(a) of the said Act, I hereby declare the route, as indicated on the subjoining Plan P1011/17, sheets 1 to 22, as a National Road.

# INTREKKING VAN VERKLARING No. 826 VAN 2021 EN HERVERKLARING VAN NASIONALE PAD N2 SEKSIE 20X: MOUNT FRERE TOT BROOKSNEK

Kragtens Artikel 40(1)(b) van die Suid-Afrikaanse Nasionale Padagentskap Beperk en Nasionale Paaie Wet 1998 (Wet No. 7 van 1998), trek ek hiermee Verkalring No. 826 van 2021 in, en kragtens Artikel 40(1)(a) van genoemde Wet verklaar ek hiermee die roete soos aangetoon op meegaande Plan P1011/17,velle 1 tot 22, as 'n Nasionale Pad.