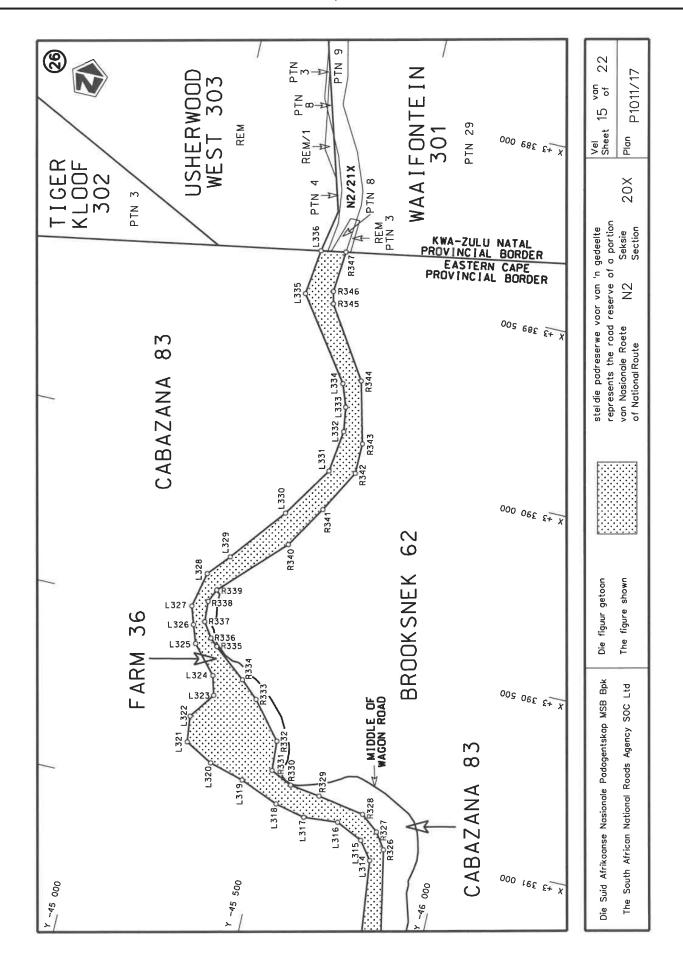

## REPEAL OF DECLARATION No. 826 OF 2021 AND RE-DECLARATION OF NATIONAL ROAD N2 SECTION 20X: MOUNT FRERE TO BROOKSNEK

By virtue of section 40(1)(b) of the South African National Roads Agency Limited and the National Roads Act 1998 (Act No. 7 of 1998), I hereby repeal Declaration No. 826 of 2021, and by virtue of section 40(1)(a) of the said Act, I hereby declare the route, as indicated on the subjoining Plan P1011/17, sheets 1 to 22, as a National Road.

# INTREKKING VAN VERKLARING No. 826 VAN 2021 EN HERVERKLARING VAN NASIONALE PAD N2 SEKSIE 20X: MOUNT FRERE TOT BROOKSNEK

Kragtens Artikel 40(1)(b) van die Suid-Afrikaanse Nasionale Padagentskap Beperk en Nasionale Paaie Wet 1998 (Wet No. 7 van 1998), trek ek hiermee Verkalring No. 826 van 2021 in, en kragtens Artikel 40(1)(a) van genoemde Wet verklaar ek hiermee die roete soos aangetoon op meegaande Plan P1011/17,velle 1 tot 22, as 'n Nasionale Pad.