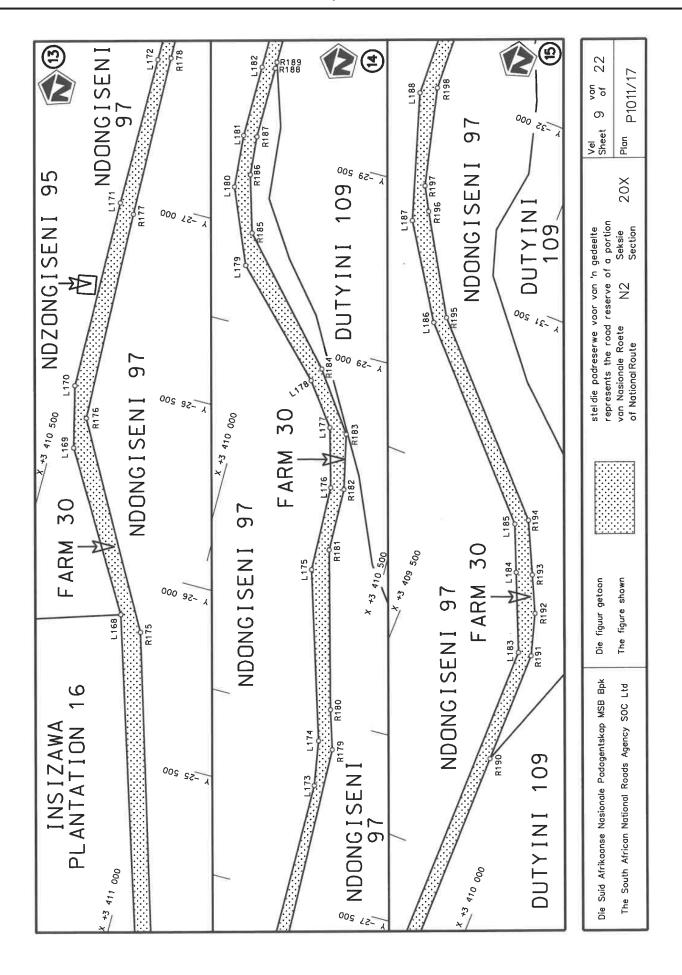

## REPEAL OF DECLARATION No. 826 OF 2021 AND RE-DECLARATION OF NATIONAL ROAD N2 SECTION 20X: MOUNT FRERE TO BROOKSNEK

By virtue of section 40(1)(b) of the South African National Roads Agency Limited and the National Roads Act 1998 (Act No. 7 of 1998), I hereby repeal Declaration No. 826 of 2021, and by virtue of section 40(1)(a) of the said Act, I hereby declare the route, as indicated on the subjoining Plan P1011/17, sheets 1 to 22, as a National Road.

# INTREKKING VAN VERKLARING No. 826 VAN 2021 EN HERVERKLARING VAN NASIONALE PAD N2 SEKSIE 20X: MOUNT FRERE TOT BROOKSNEK

Kragtens Artikel 40(1)(b) van die Suid-Afrikaanse Nasionale Padagentskap Beperk en Nasionale Paaie Wet 1998 (Wet No. 7 van 1998), trek ek hiermee Verkalring No. 826 van 2021 in, en kragtens Artikel 40(1)(a) van genoemde Wet verklaar ek hiermee die roete soos aangetoon op meegaande Plan P1011/17,velle 1 tot 22, as 'n Nasionale Pad.