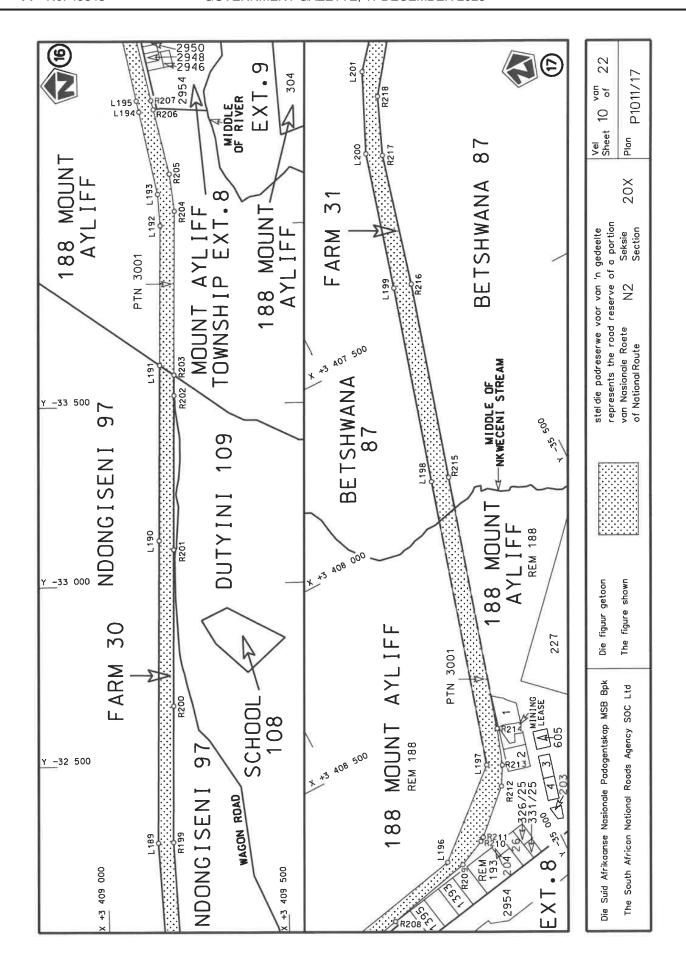

## REPEAL OF DECLARATION No. 826 OF 2021 AND RE-DECLARATION OF NATIONAL ROAD N2 SECTION 20X: MOUNT FRERE TO BROOKSNEK

By virtue of section 40(1)(b) of the South African National Roads Agency Limited and the National Roads Act 1998 (Act No. 7 of 1998), I hereby repeal Declaration No. 826 of 2021, and by virtue of section 40(1)(a) of the said Act, I hereby declare the route, as indicated on the subjoining Plan P1011/17, sheets 1 to 22, as a National Road.

# INTREKKING VAN VERKLARING No. 826 VAN 2021 EN HERVERKLARING VAN NASIONALE PAD N2 SEKSIE 20X: MOUNT FRERE TOT BROOKSNEK

Kragtens Artikel 40(1)(b) van die Suid-Afrikaanse Nasionale Padagentskap Beperk en Nasionale Paaie Wet 1998 (Wet No. 7 van 1998), trek ek hiermee Verkalring No. 826 van 2021 in, en kragtens Artikel 40(1)(a) van genoemde Wet verklaar ek hiermee die roete soos aangetoon op meegaande Plan P1011/17,velle 1 tot 22, as 'n Nasionale Pad.