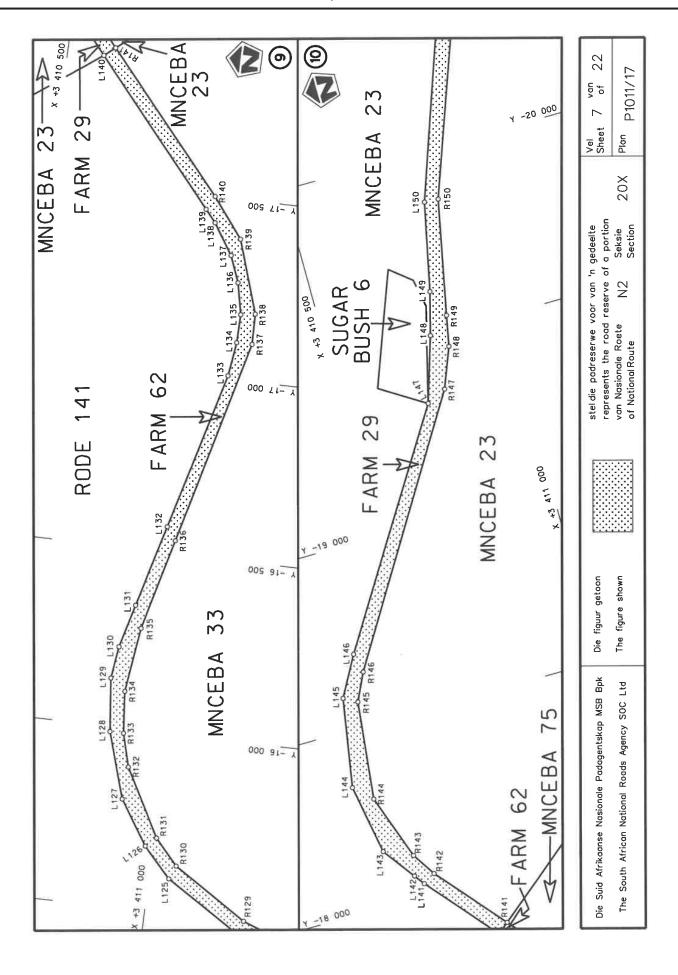

## REPEAL OF DECLARATION No. 826 OF 2021 AND RE-DECLARATION OF NATIONAL ROAD N2 SECTION 20X: MOUNT FRERE TO BROOKSNEK

By virtue of section 40(1)(b) of the South African National Roads Agency Limited and the National Roads Act 1998 (Act No. 7 of 1998), I hereby repeal Declaration No. 826 of 2021, and by virtue of section 40(1)(a) of the said Act, I hereby declare the route, as indicated on the subjoining Plan P1011/17, sheets 1 to 22, as a National Road.

# INTREKKING VAN VERKLARING No. 826 VAN 2021 EN HERVERKLARING VAN NASIONALE PAD N2 SEKSIE 20X: MOUNT FRERE TOT BROOKSNEK

Kragtens Artikel 40(1)(b) van die Suid-Afrikaanse Nasionale Padagentskap Beperk en Nasionale Paaie Wet 1998 (Wet No. 7 van 1998), trek ek hiermee Verkalring No. 826 van 2021 in, en kragtens Artikel 40(1)(a) van genoemde Wet verklaar ek hiermee die roete soos aangetoon op meegaande Plan P1011/17,velle 1 tot 22, as 'n Nasionale Pad.