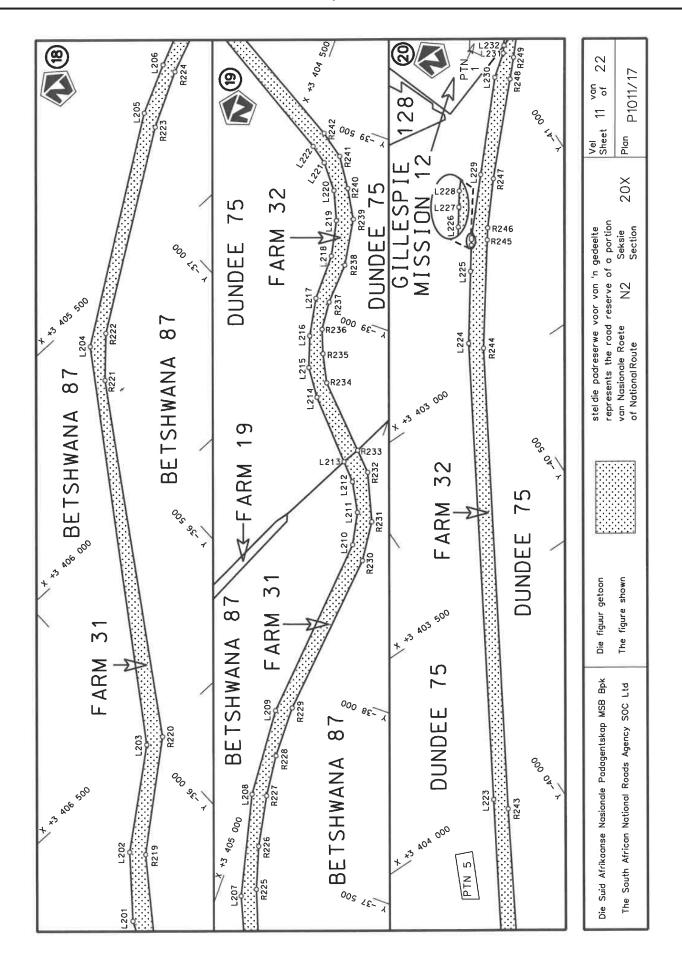

## REPEAL OF DECLARATION No. 826 OF 2021 AND RE-DECLARATION OF NATIONAL ROAD N2 SECTION 20X: MOUNT FRERE TO BROOKSNEK

By virtue of section 40(1)(b) of the South African National Roads Agency Limited and the National Roads Act 1998 (Act No. 7 of 1998), I hereby repeal Declaration No. 826 of 2021, and by virtue of section 40(1)(a) of the said Act, I hereby declare the route, as indicated on the subjoining Plan P1011/17, sheets 1 to 22, as a National Road.

# INTREKKING VAN VERKLARING No. 826 VAN 2021 EN HERVERKLARING VAN NASIONALE PAD N2 SEKSIE 20X: MOUNT FRERE TOT BROOKSNEK

Kragtens Artikel 40(1)(b) van die Suid-Afrikaanse Nasionale Padagentskap Beperk en Nasionale Paaie Wet 1998 (Wet No. 7 van 1998), trek ek hiermee Verkalring No. 826 van 2021 in, en kragtens Artikel 40(1)(a) van genoemde Wet verklaar ek hiermee die roete soos aangetoon op meegaande Plan P1011/17,velle 1 tot 22, as 'n Nasionale Pad.