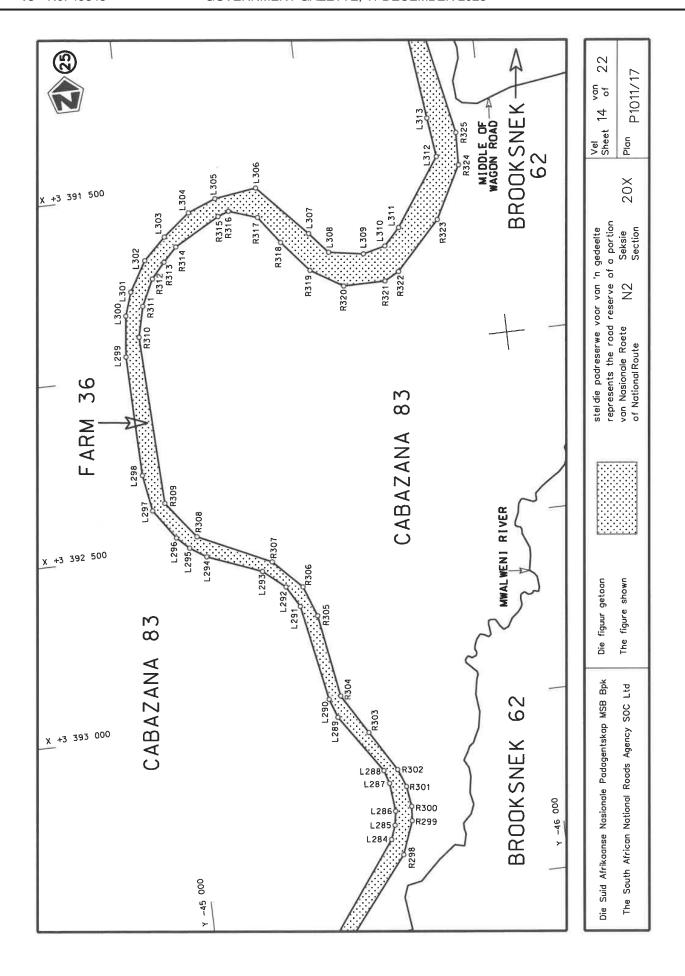

## REPEAL OF DECLARATION No. 826 OF 2021 AND RE-DECLARATION OF NATIONAL ROAD N2 SECTION 20X: MOUNT FRERE TO BROOKSNEK

By virtue of section 40(1)(b) of the South African National Roads Agency Limited and the National Roads Act 1998 (Act No. 7 of 1998), I hereby repeal Declaration No. 826 of 2021, and by virtue of section 40(1)(a) of the said Act, I hereby declare the route, as indicated on the subjoining Plan P1011/17, sheets 1 to 22, as a National Road.

# INTREKKING VAN VERKLARING No. 826 VAN 2021 EN HERVERKLARING VAN NASIONALE PAD N2 SEKSIE 20X: MOUNT FRERE TOT BROOKSNEK

Kragtens Artikel 40(1)(b) van die Suid-Afrikaanse Nasionale Padagentskap Beperk en Nasionale Paaie Wet 1998 (Wet No. 7 van 1998), trek ek hiermee Verkalring No. 826 van 2021 in, en kragtens Artikel 40(1)(a) van genoemde Wet verklaar ek hiermee die roete soos aangetoon op meegaande Plan P1011/17,velle 1 tot 22, as 'n Nasionale Pad.