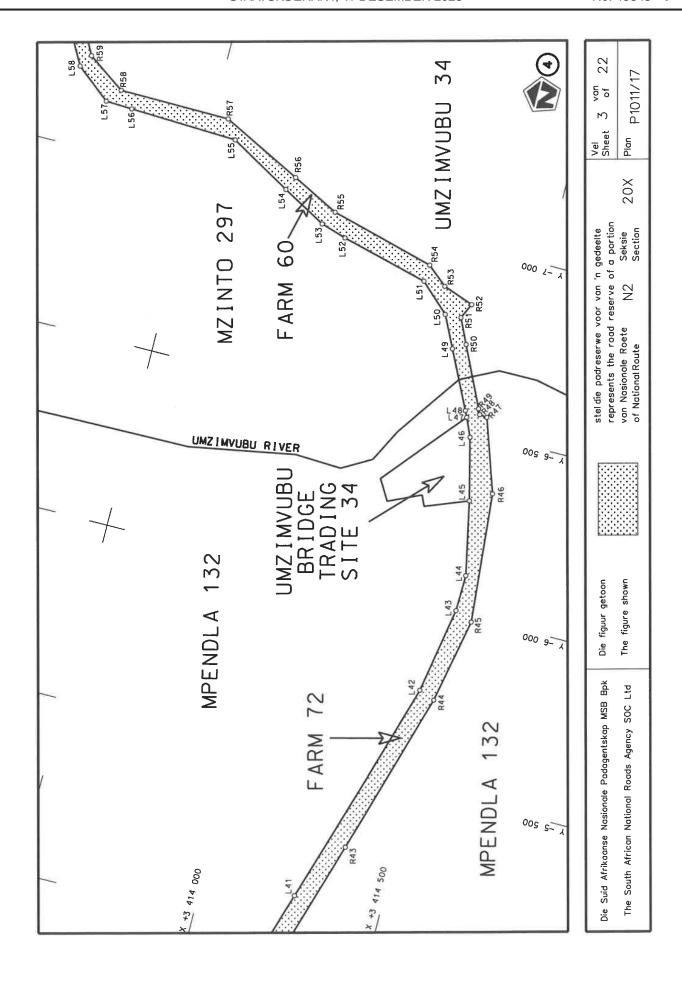

## REPEAL OF DECLARATION No. 826 OF 2021 AND RE-DECLARATION OF NATIONAL ROAD N2 SECTION 20X: MOUNT FRERE TO BROOKSNEK

By virtue of section 40(1)(b) of the South African National Roads Agency Limited and the National Roads Act 1998 (Act No. 7 of 1998), I hereby repeal Declaration No. 826 of 2021, and by virtue of section 40(1)(a) of the said Act, I hereby declare the route, as indicated on the subjoining Plan P1011/17, sheets 1 to 22, as a National Road.

(National Road N2 Section 20X: Mount Frere – Brooksnek)

MINISTER OF TRANSPORT