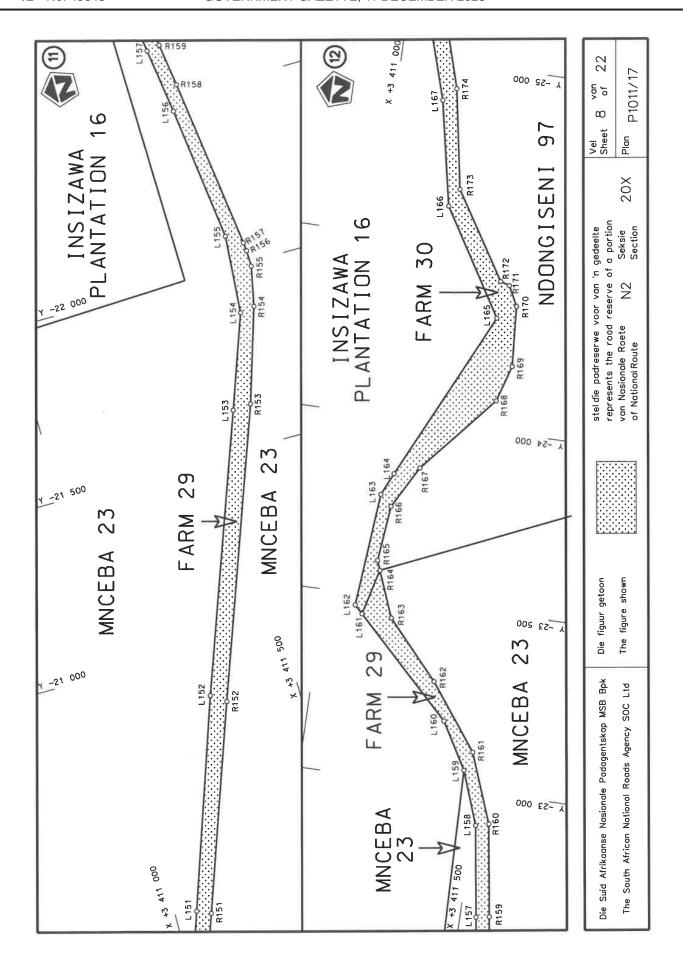

## REPEAL OF DECLARATION No. 826 OF 2021 AND RE-DECLARATION OF NATIONAL ROAD N2 SECTION 20X: MOUNT FRERE TO BROOKSNEK

By virtue of section 40(1)(b) of the South African National Roads Agency Limited and the National Roads Act 1998 (Act No. 7 of 1998), I hereby repeal Declaration No. 826 of 2021, and by virtue of section 40(1)(a) of the said Act, I hereby declare the route, as indicated on the subjoining Plan P1011/17, sheets 1 to 22, as a National Road.

# INTREKKING VAN VERKLARING No. 826 VAN 2021 EN HERVERKLARING VAN NASIONALE PAD N2 SEKSIE 20X: MOUNT FRERE TOT BROOKSNEK

Kragtens Artikel 40(1)(b) van die Suid-Afrikaanse Nasionale Padagentskap Beperk en Nasionale Paaie Wet 1998 (Wet No. 7 van 1998), trek ek hiermee Verkalring No. 826 van 2021 in, en kragtens Artikel 40(1)(a) van genoemde Wet verklaar ek hiermee die roete soos aangetoon op meegaande Plan P1011/17,velle 1 tot 22, as 'n Nasionale Pad.