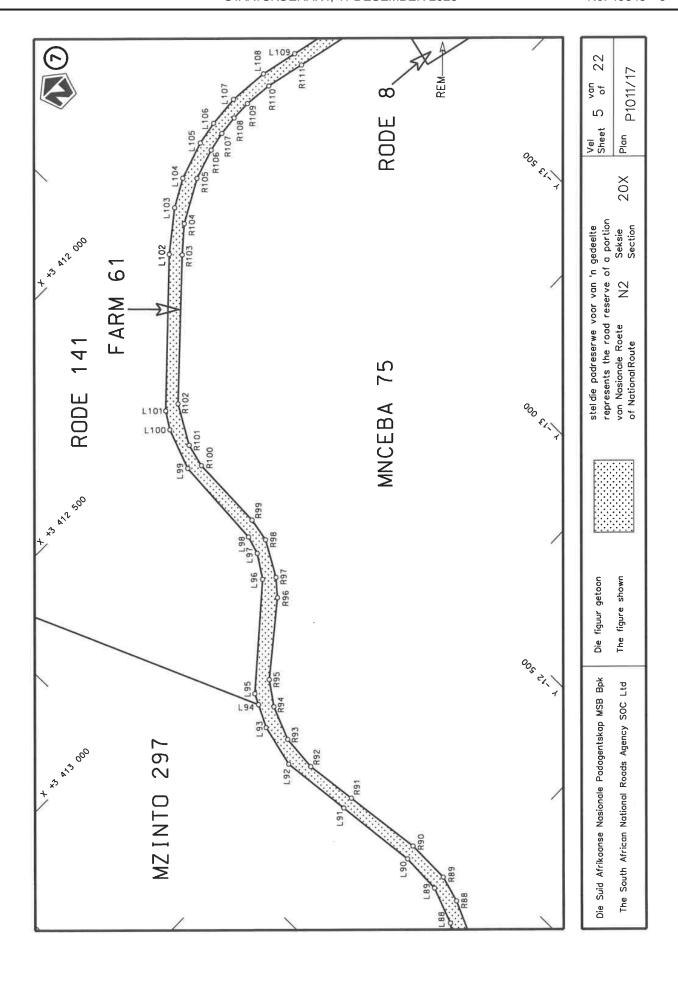

## REPEAL OF DECLARATION No. 826 OF 2021 AND RE-DECLARATION OF NATIONAL ROAD N2 SECTION 20X: MOUNT FRERE TO BROOKSNEK

By virtue of section 40(1)(b) of the South African National Roads Agency Limited and the National Roads Act 1998 (Act No. 7 of 1998), I hereby repeal Declaration No. 826 of 2021, and by virtue of section 40(1)(a) of the said Act, I hereby declare the route, as indicated on the subjoining Plan P1011/17, sheets 1 to 22, as a National Road.

# INTREKKING VAN VERKLARING No. 826 VAN 2021 EN HERVERKLARING VAN NASIONALE PAD N2 SEKSIE 20X: MOUNT FRERE TOT BROOKSNEK

Kragtens Artikel 40(1)(b) van die Suid-Afrikaanse Nasionale Padagentskap Beperk en Nasionale Paaie Wet 1998 (Wet No. 7 van 1998), trek ek hiermee Verkalring No. 826 van 2021 in, en kragtens Artikel 40(1)(a) van genoemde Wet verklaar ek hiermee die roete soos aangetoon op meegaande Plan P1011/17,velle 1 tot 22, as 'n Nasionale Pad.