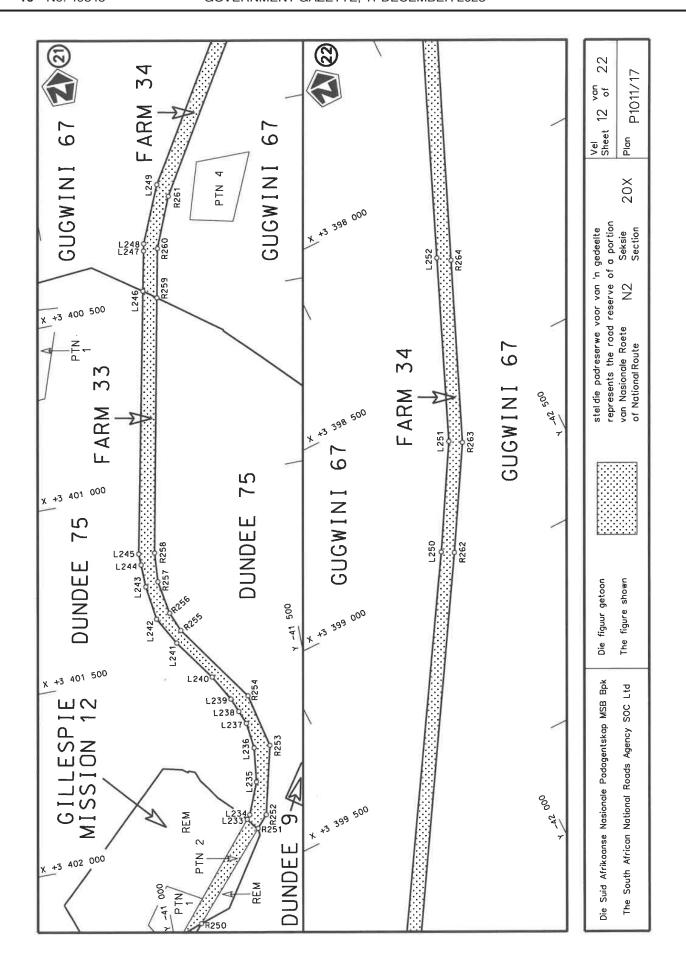

## REPEAL OF DECLARATION No. 826 OF 2021 AND RE-DECLARATION OF NATIONAL ROAD N2 SECTION 20X: MOUNT FRERE TO BROOKSNEK

By virtue of section 40(1)(b) of the South African National Roads Agency Limited and the National Roads Act 1998 (Act No. 7 of 1998), I hereby repeal Declaration No. 826 of 2021, and by virtue of section 40(1)(a) of the said Act, I hereby declare the route, as indicated on the subjoining Plan P1011/17, sheets 1 to 22, as a National Road.

# INTREKKING VAN VERKLARING No. 826 VAN 2021 EN HERVERKLARING VAN NASIONALE PAD N2 SEKSIE 20X: MOUNT FRERE TOT BROOKSNEK

Kragtens Artikel 40(1)(b) van die Suid-Afrikaanse Nasionale Padagentskap Beperk en Nasionale Paaie Wet 1998 (Wet No. 7 van 1998), trek ek hiermee Verkalring No. 826 van 2021 in, en kragtens Artikel 40(1)(a) van genoemde Wet verklaar ek hiermee die roete soos aangetoon op meegaande Plan P1011/17,velle 1 tot 22, as 'n Nasionale Pad.