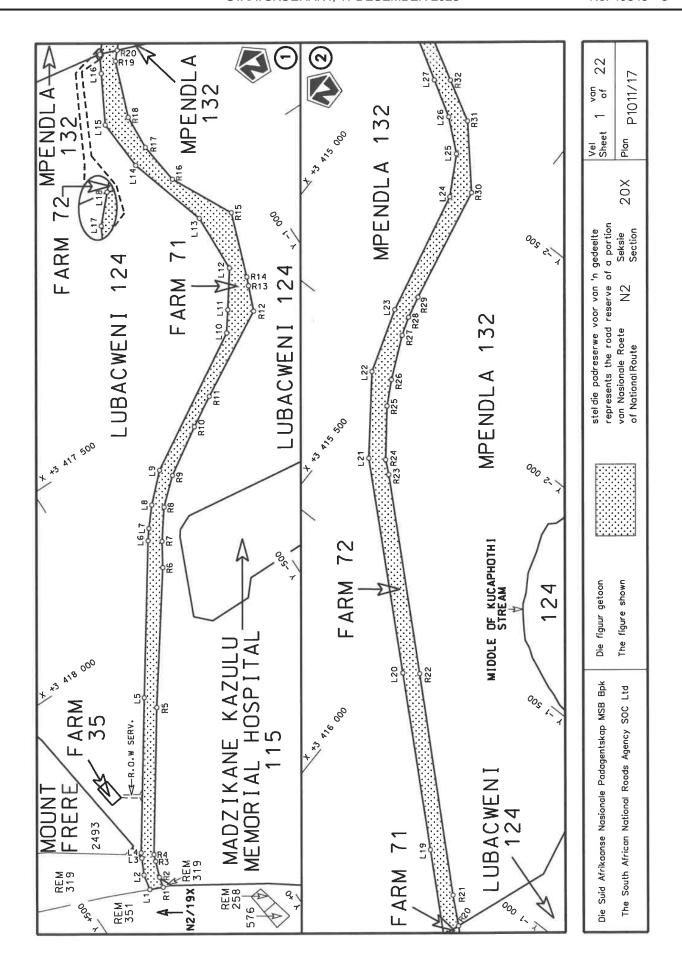

## REPEAL OF DECLARATION No. 826 OF 2021 AND RE-DECLARATION OF NATIONAL ROAD N2 SECTION 20X: MOUNT FRERE TO BROOKSNEK

By virtue of section 40(1)(b) of the South African National Roads Agency Limited and the National Roads Act 1998 (Act No. 7 of 1998), I hereby repeal Declaration No. 826 of 2021, and by virtue of section 40(1)(a) of the said Act, I hereby declare the route, as indicated on the subjoining Plan P1011/17, sheets 1 to 22, as a National Road.

(National Road N2 Section 20X: Mount Frere – Brooksnek)

MINISTER OF TRANSPORT