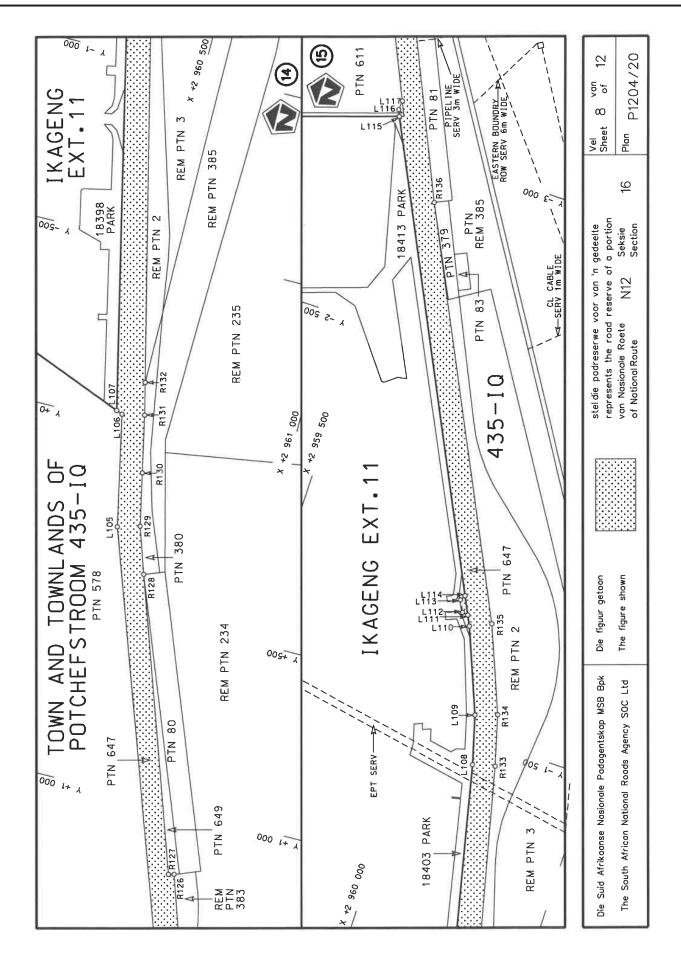

### **DECLARATION AMENDMENT OF NATIONAL ROAD N12 SECTION 16**

AMENDMENT OF DECLARATION No. 252 OF 2007.

By virtue of Section 40 (1)(b) of The South African National Roads Agency Limited and National Roads Act, 1998 (Act No. 7 of 1998), I hereby amend Declaration No. 252 of 2007 by substituting it in its entirety with the accompanying sheets 1 to 12 of Plan No. P1204/20.

(National Road N12 Section 16: Klerksdorp – Potchefstroom)

1-19-

MINISTER OF TRANSPORT