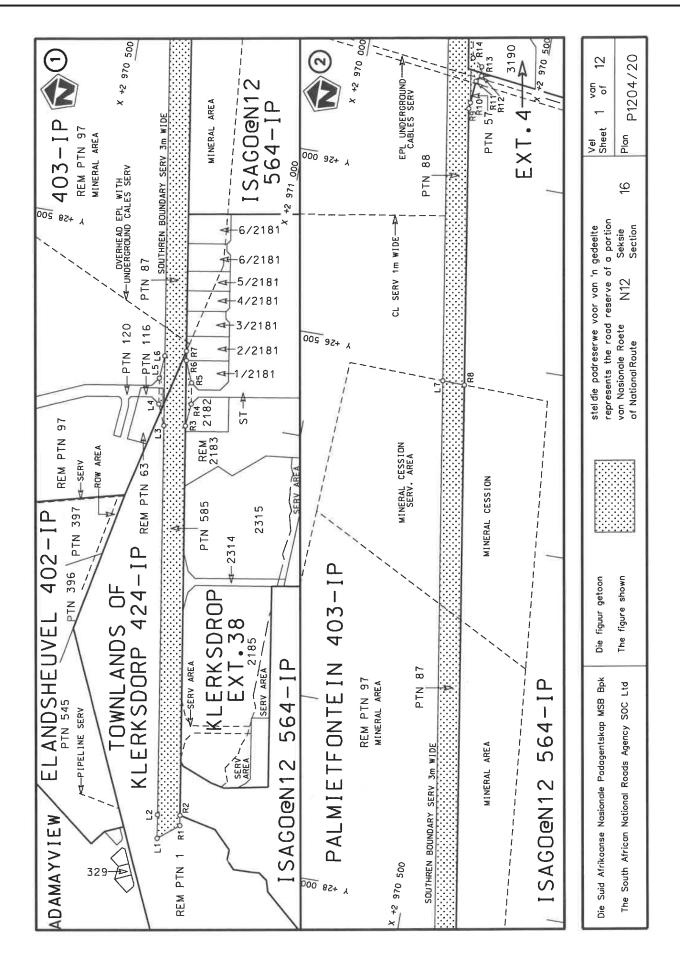

### **DECLARATION AMENDMENT OF NATIONAL ROAD N12 SECTION 16**

AMENDMENT OF DECLARATION No. 252 OF 2007.

By virtue of Section 40 (1)(b) of The South African National Roads Agency Limited and National Roads Act, 1998 (Act No. 7 of 1998), I hereby amend Declaration No. 252 of 2007 by substituting it in its entirety with the accompanying sheets 1 to 12 of Plan No. P1204/20.

(National Road N12 Section 16: Klerksdorp – Potchefstroom)

1-19-

MINISTER OF TRANSPORT