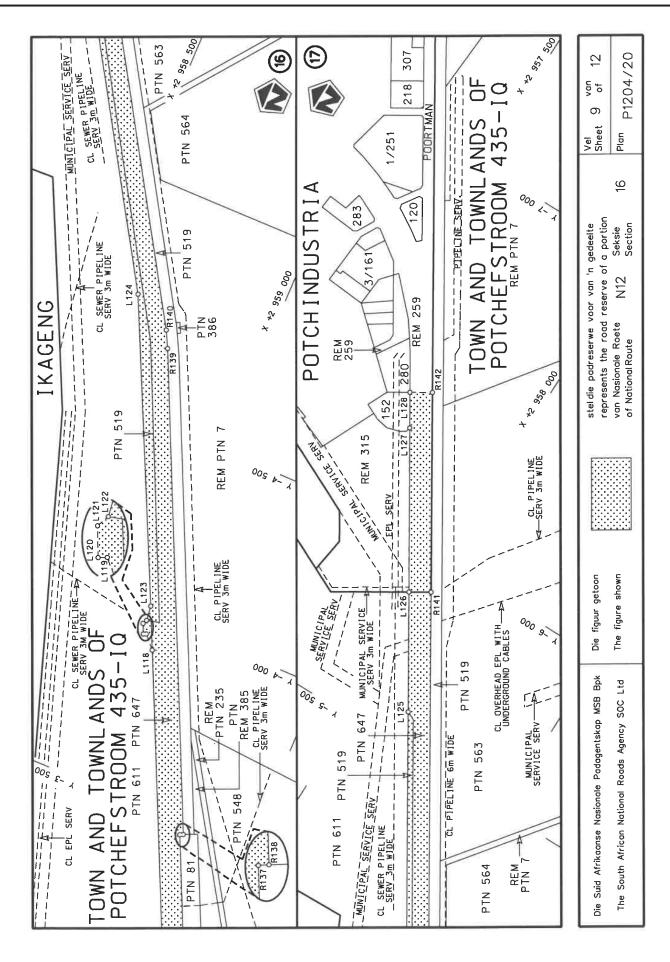

### **DECLARATION AMENDMENT OF NATIONAL ROAD N12 SECTION 16**

AMENDMENT OF DECLARATION No. 252 OF 2007.

By virtue of Section 40 (1)(b) of The South African National Roads Agency Limited and National Roads Act, 1998 (Act No. 7 of 1998), I hereby amend Declaration No. 252 of 2007 by substituting it in its entirety with the accompanying sheets 1 to 12 of Plan No. P1204/20.

(National Road N12 Section 16: Klerksdorp – Potchefstroom)

1-19-

MINISTER OF TRANSPORT