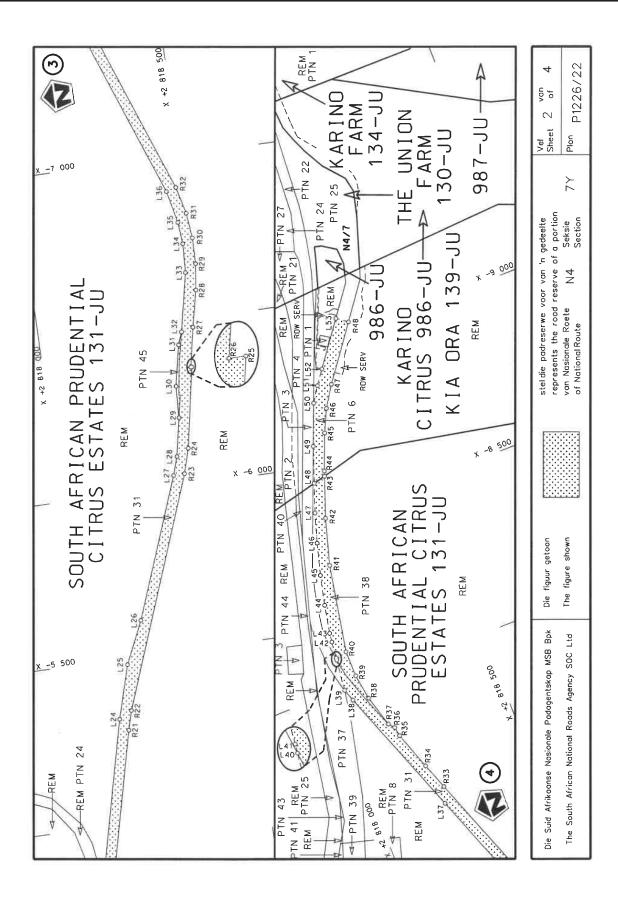

# DECLARATION OF EXISTING PROVINCIAL ROAD – P154 SECTION 7 AS NATIONAL ROAD N4 SECTION 7Y – DISTRICT OF NELSPRUIT, IN THE PROVINCE OF MPUMALANGA.

By virtue of Section 40(1)(a) of The South African National Roads Agency Limited and National Roads Act, 1993 (Act No. 7 of 1998), I hereby declare Route N4 Section 7Y, also known as a part of Provincial Road P154 Section 7, as declared by Administrator's Notice No. 1207 of 1973 and all other Administrator's Notices which might be relevant to this section of road, being the part of the route commencing from its Junction with the street known as Dr Enos Mabuza Drive, at the time of declaration, up to its intersection with the N4 at Karino Interchange, as depicted on the accompanying sheets 1 to 4 of Plan No. P1226/22, as a National Road.

### VERKLARING VAN BESTAANDE PROVINSIALE PAD -- P154 SEKSIE 7 AS NASIONALE PAD N4 SEKSIE 7Y -- DISTRIKT VAN NELSPRUIT, IN DIE PROVINSIE VAN MPUMALANGA.

Kragtens Artikel 40(1)(a) van die Wet op die Suid-Afrikaanse Nasionale Padagentskap Beperk en op Nasionale Paaie, Wet 1998 (Wet No. 7 van 1998), verklaar ek hiermee Roete N4 Seksie 7Y, ook bekend as 'n gedeelte van Provinsiale Pad P154 Seksie 7, soos verklaar deur Administrateurskennisgewing No. 1207 van 1973 en alle ander Administrateurskennisgewings wat betrekking op hierdie gedeelte van die pad mag hê, synde die gedeelte van die pad beginnende vanaf die aansluiting met die straat bekend as Dr Enos Mabuza Rylaan, tydens datum van verklaring, to by die interseksie met die N4 by die Karino Wisselaar, soos aangedui op die bygaande velle 1 tot 4 van Plan No. P1226/22, as 'n Nasionale Pad.