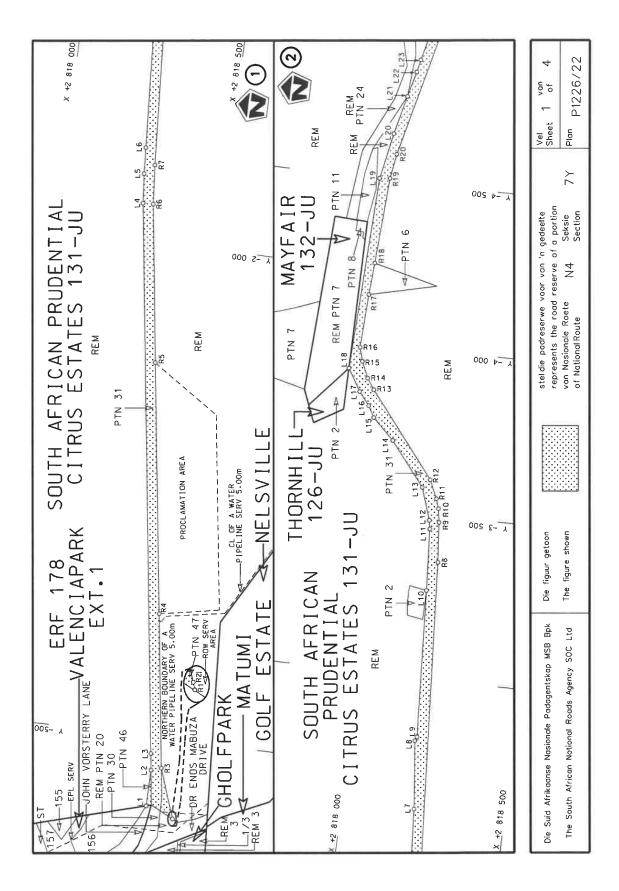

# DECLARATION OF EXISTING PROVINCIAL ROAD – P154 SECTION 7 AS NATIONAL ROAD N4 SECTION 7Y – DISTRICT OF NELSPRUIT, IN THE PROVINCE OF MPUMALANGA.

By virtue of Section 40(1)(a) of The South African National Roads Agency Limited and National Roads Act, 1993 (Act No. 7 of 1998), I hereby declare Route N4 Section 7Y, also known as a part of Provincial Road P154 Section 7, as declared by Administrator's Notice No. 1207 of 1973 and all other Administrator's Notices which might be relevant to this section of road, being the part of the route commencing from its Junction with the street known as Dr Enos Mabuza Drive, at the time of declaration, up to its intersection with the N4 at Karino Interchange, as depicted on the accompanying sheets 1 to 4 of Plan No. P1226/22, as a National Road.

### VERKLARING VAN BESTAANDE PROVINSIALE PAD -- P154 SEKSIE 7 AS NASIONALE PAD N4 SEKSIE 7Y -- DISTRIKT VAN NELSPRUIT, IN DIE PROVINSIE VAN MPUMALANGA.

Kragtens Artikel 40(1)(a) van die Wet op die Suid-Afrikaanse Nasionale Padagentskap Beperk en op Nasionale Paaie, Wet 1998 (Wet No. 7 van 1998), verklaar ek hiermee Roete N4 Seksie 7Y, ook bekend as 'n gedeelte van Provinsiale Pad P154 Seksie 7, soos verklaar deur Administrateurskennisgewing No. 1207 van 1973 en alle ander Administrateurskennisgewings wat betrekking op hierdie gedeelte van die pad mag hê, synde die gedeelte van die pad beginnende vanaf die aansluiting met die straat bekend as Dr Enos Mabuza Rylaan, tydens datum van verklaring, to by die interseksie met die N4 by die Karino Wisselaar, soos aangedui op die bygaande velle 1 tot 4 van Plan No. P1226/22, as 'n Nasionale Pad.