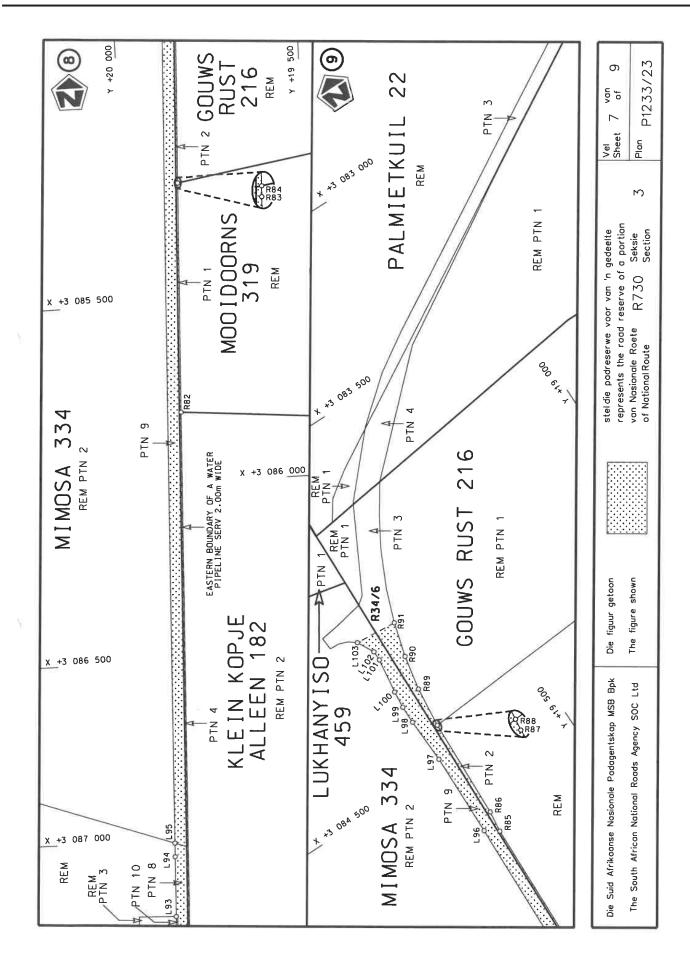

## **DECLARATION AMENDMENT OF NATIONAL ROAD R730 SECTION 3**

AMENDMENT OF DECLARATION No. 350 OF 2016

By virtue of section 40(1)(b) of The South African National Roads Agency Limited and National Roads Act 1998 (Act No. 7 of 1998), I hereby amend Declaration No. 350 of 2016 by substituting it in its entirety with the accompanying sheets 1 to 9 of Plan No. P1233/23.

(National Road R730 Section 3: Thabong Interchange – R34 Junction (Odendaalsrus))

MINISTER OF TRANSPORT