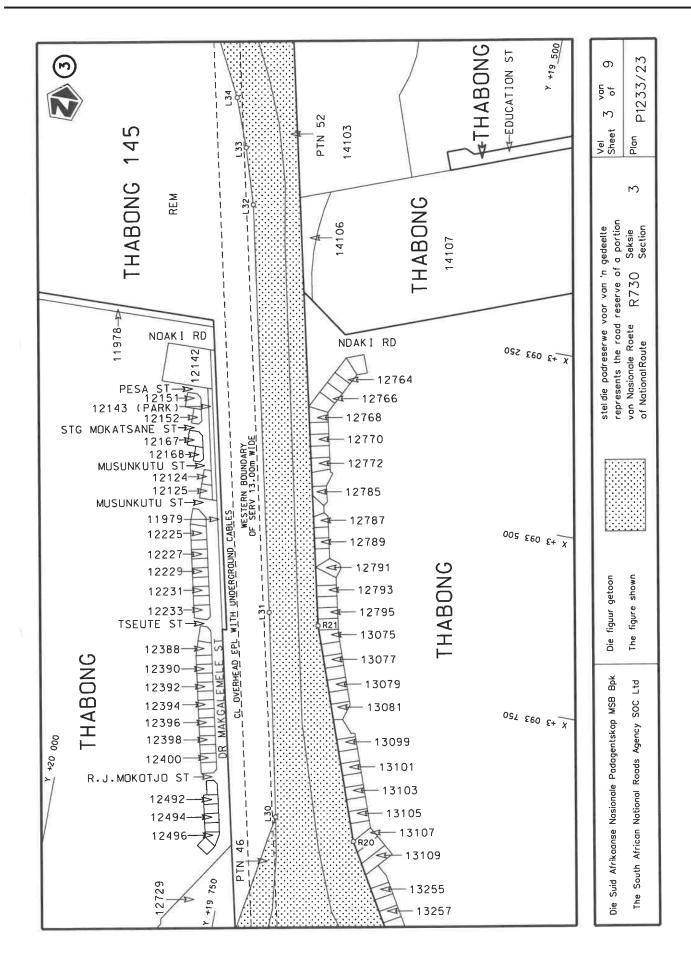

## **DECLARATION AMENDMENT OF NATIONAL ROAD R730 SECTION 3**

AMENDMENT OF DECLARATION No. 350 OF 2016

By virtue of section 40(1)(b) of The South African National Roads Agency Limited and National Roads Act 1998 (Act No. 7 of 1998), I hereby amend Declaration No. 350 of 2016 by substituting it in its entirety with the accompanying sheets 1 to 9 of Plan No. P1233/23.

(National Road R730 Section 3: Thabong Interchange – R34 Junction (Odendaalsrus))

MINISTER OF TRANSPORT