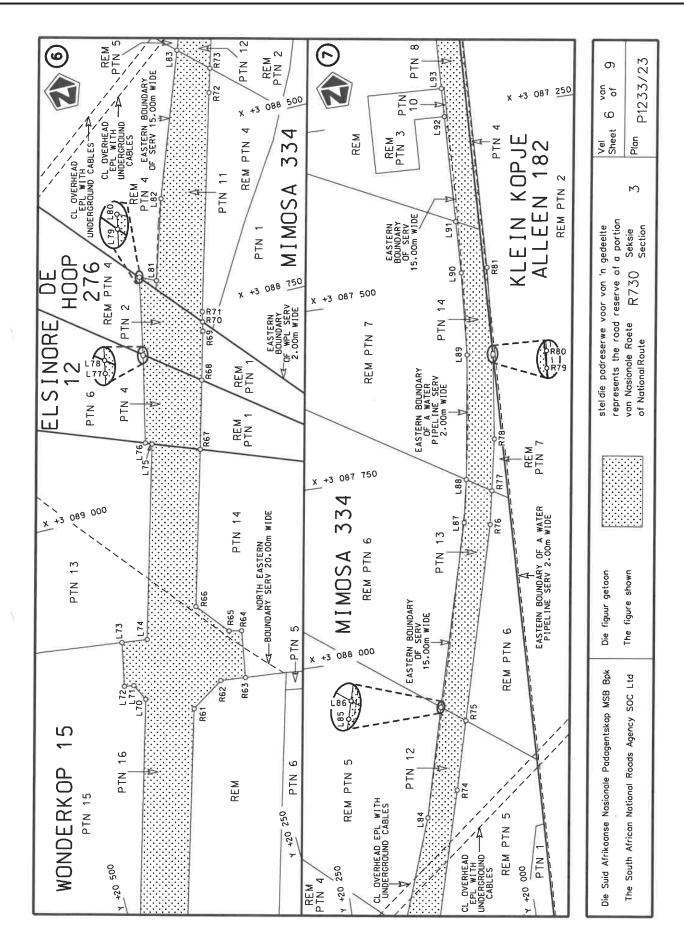

## **DECLARATION AMENDMENT OF NATIONAL ROAD R730 SECTION 3**

AMENDMENT OF DECLARATION No. 350 OF 2016

By virtue of section 40(1)(b) of The South African National Roads Agency Limited and National Roads Act 1998 (Act No. 7 of 1998), I hereby amend Declaration No. 350 of 2016 by substituting it in its entirety with the accompanying sheets 1 to 9 of Plan No. P1233/23.

(National Road R730 Section 3: Thabong Interchange – R34 Junction (Odendaalsrus))

MINISTER OF TRANSPORT