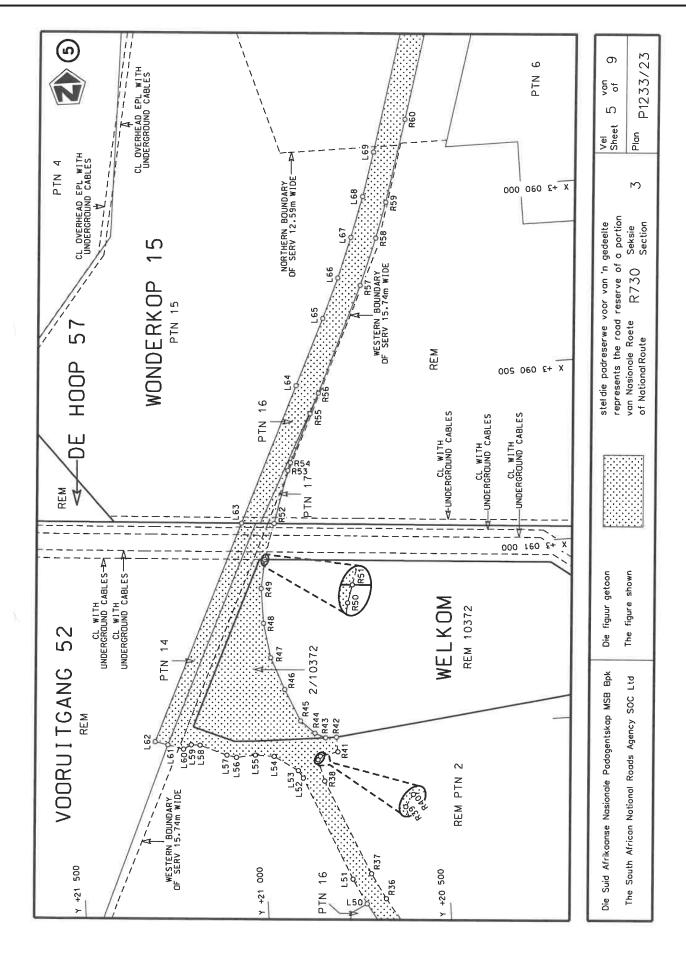

## **DECLARATION AMENDMENT OF NATIONAL ROAD R730 SECTION 3**

AMENDMENT OF DECLARATION No. 350 OF 2016

By virtue of section 40(1)(b) of The South African National Roads Agency Limited and National Roads Act 1998 (Act No. 7 of 1998), I hereby amend Declaration No. 350 of 2016 by substituting it in its entirety with the accompanying sheets 1 to 9 of Plan No. P1233/23.

(National Road R730 Section 3: Thabong Interchange – R34 Junction (Odendaalsrus))

MINISTER OF TRANSPORT