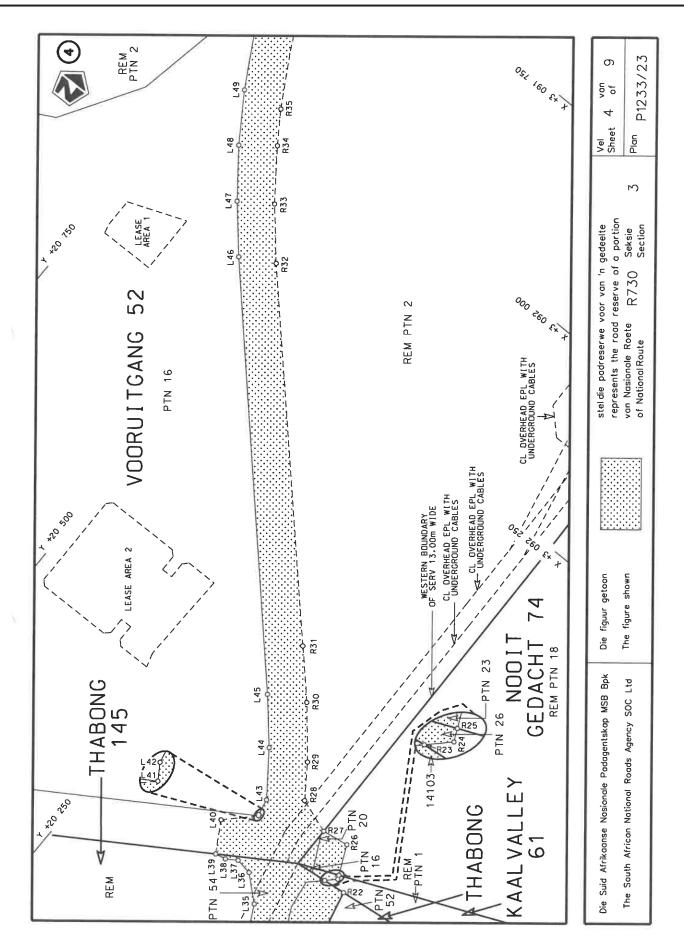

## **DECLARATION AMENDMENT OF NATIONAL ROAD R730 SECTION 3**

AMENDMENT OF DECLARATION No. 350 OF 2016

By virtue of section 40(1)(b) of The South African National Roads Agency Limited and National Roads Act 1998 (Act No. 7 of 1998), I hereby amend Declaration No. 350 of 2016 by substituting it in its entirety with the accompanying sheets 1 to 9 of Plan No. P1233/23.

(National Road R730 Section 3: Thabong Interchange – R34 Junction (Odendaalsrus))

MINISTER OF TRANSPORT