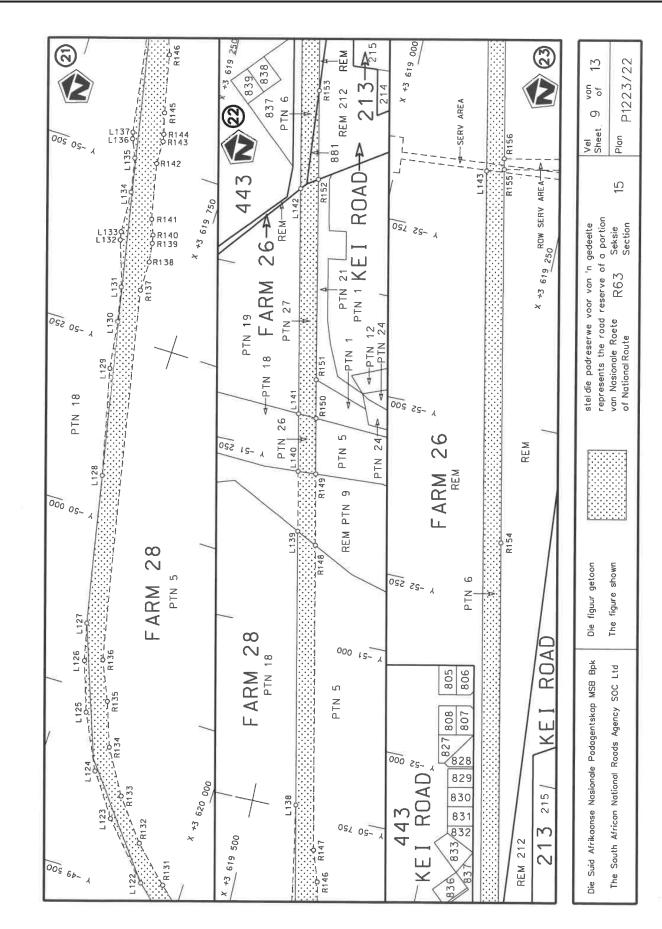

#### **DECLARATION AMENDMENT OF NATIONAL ROAD R63 SECTION 15**

AMENDMENT OF DECLARATION No. 305 OF 2012.

By virtue of section 40(1)(b) of the South African National Roads Agency Limited and the National Roads Act 1998 (Act No. 7 of 1998), I hereby amend Declaration No. 305 of 2012 by substituting paragraph E(IV) of the Schedule, being the descriptive declaration of the route from its Junction with National Road N2 Section 15 in King William's Town up to its Junction with National Road N6 Section 1, with the accompanying sheets 1 to 13 of Plan No. P1223/22.

In the town of King William's Town the R63 Section 15 starts at its junction with the streets known as Alexandra Road and Grey Street at time of declaration, therefrom it follows the street known as Maitland Road in a general easterly direction, at time of declaration.

#### **VERKLARING WYSIGING VAN NASIONALE PAD R63 SEKSIE 15**

WYSIGING VAN VERKLARING No. 305 VAN 2012.

Kragtens Artikel 40(1)(b) van die Suid-Afrikaanse Nasionale Padagentskap Beperk en Nasionale Paaie Wet 1998 (Wet No. 7 van 1998), wysig ek hiermee Verklaring No. 305 van 2012 deur paragraaf E(IV) van die Skedule te vervang, synde die gedeelte van die beskrywende verklaring van die pad vanaf die aansluiting met Nasionale Pad N2 Seksie 15 in King William's Town tot by die aansluiting met Nasionale Pad N6 Seksie 1, met bygaande velle 1 tot 13 van Plan No. P1223/22.

In die dorp King William's Town begin die R63 Seksie 15 by die aansluiting met die strate bekend as Alexandraweg en Greystraat tydens datum van verklaring, daarvandaan volg dit die straat bekend as Maitlandweg in 'n algemene oostelike rigting, tydens datum van verklaring.