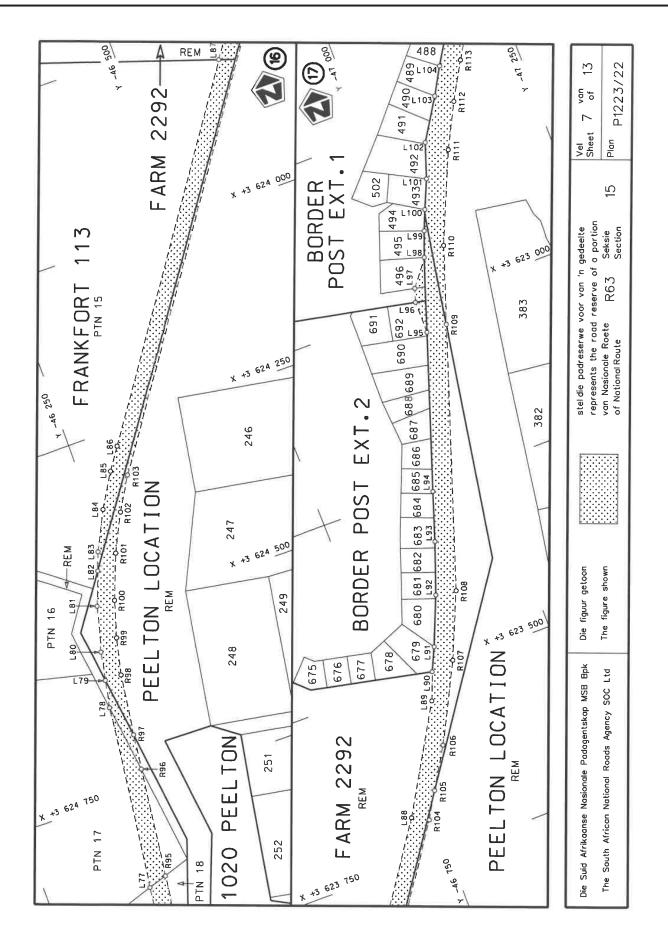

#### **DECLARATION AMENDMENT OF NATIONAL ROAD R63 SECTION 15**

AMENDMENT OF DECLARATION No. 305 OF 2012.

By virtue of section 40(1)(b) of the South African National Roads Agency Limited and the National Roads Act 1998 (Act No. 7 of 1998), I hereby amend Declaration No. 305 of 2012 by substituting paragraph E(IV) of the Schedule, being the descriptive declaration of the route from its Junction with National Road N2 Section 15 in King William's Town up to its Junction with National Road N6 Section 1, with the accompanying sheets 1 to 13 of Plan No. P1223/22.

#### **VERKLARING WYSIGING VAN NASIONALE PAD R63 SEKSIE 15**

WYSIGING VAN VERKLARING No. 305 VAN 2012.

Kragtens Artikel 40(1)(b) van die Suid-Afrikaanse Nasionale Padagentskap Beperk en Nasionale Paaie Wet 1998 (Wet No. 7 van 1998), wysig ek hiermee Verklaring No. 305 van 2012 deur paragraaf E(IV) van die Skedule te vervang, synde die gedeelte van die beskrywende verklaring van die pad vanaf die aansluiting met Nasionale Pad N2 Seksie 15 in King William's Town tot by die aansluiting met Nasionale Pad N6 Seksie 1, met bygaande velle 1 tot 13 van Plan No. P1223/22.