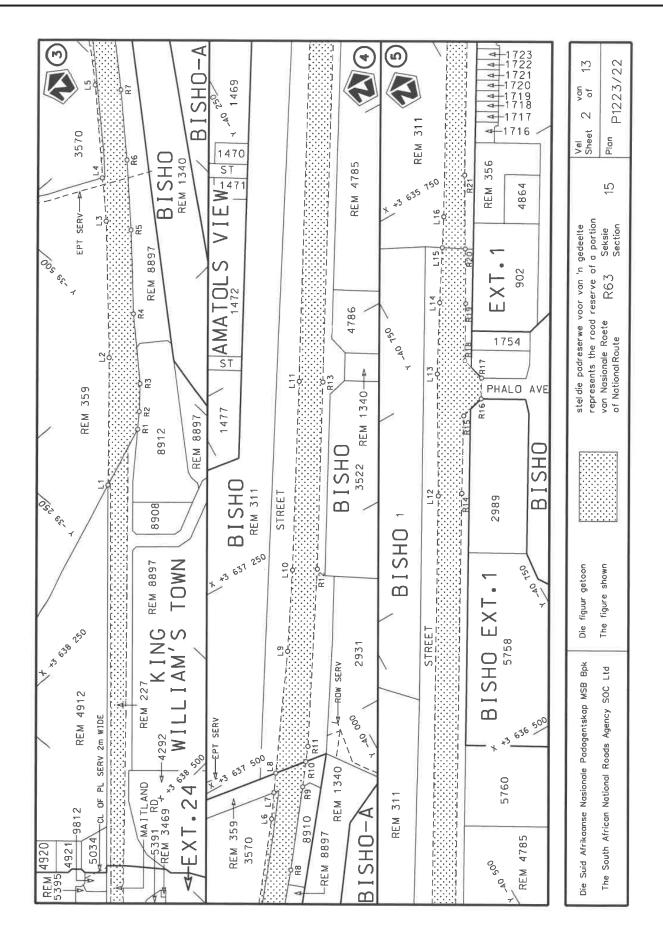

#### **DECLARATION AMENDMENT OF NATIONAL ROAD R63 SECTION 15**

AMENDMENT OF DECLARATION No. 305 OF 2012.

By virtue of section 40(1)(b) of the South African National Roads Agency Limited and the National Roads Act 1998 (Act No. 7 of 1998), I hereby amend Declaration No. 305 of 2012 by substituting paragraph E(IV) of the Schedule, being the descriptive declaration of the route from its Junction with National Road N2 Section 15 in King William's Town up to its Junction with National Road N6 Section 1, with the accompanying sheets 1 to 13 of Plan No. P1223/22.

#### **VERKLARING WYSIGING VAN NASIONALE PAD R63 SEKSIE 15**

WYSIGING VAN VERKLARING No. 305 VAN 2012.

Kragtens Artikel 40(1)(b) van die Suid-Afrikaanse Nasionale Padagentskap Beperk en Nasionale Paaie Wet 1998 (Wet No. 7 van 1998), wysig ek hiermee Verklaring No. 305 van 2012 deur paragraaf E(IV) van die Skedule te vervang, synde die gedeelte van die beskrywende verklaring van die pad vanaf die aansluiting met Nasionale Pad N2 Seksie 15 in King William's Town tot by die aansluiting met Nasionale Pad N6 Seksie 1, met bygaande velle 1 tot 13 van Plan No. P1223/22.