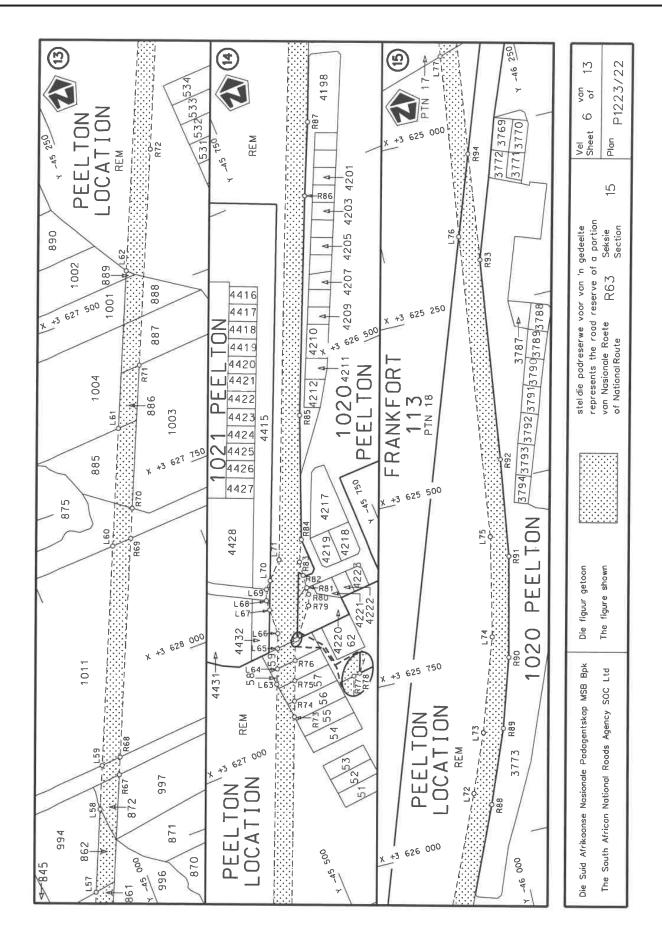

#### **DECLARATION AMENDMENT OF NATIONAL ROAD R63 SECTION 15**

AMENDMENT OF DECLARATION No. 305 OF 2012.

By virtue of section 40(1)(b) of the South African National Roads Agency Limited and the National Roads Act 1998 (Act No. 7 of 1998), I hereby amend Declaration No. 305 of 2012 by substituting paragraph E(IV) of the Schedule, being the descriptive declaration of the route from its Junction with National Road N2 Section 15 in King William's Town up to its Junction with National Road N6 Section 1, with the accompanying sheets 1 to 13 of Plan No. P1223/22.

#### **VERKLARING WYSIGING VAN NASIONALE PAD R63 SEKSIE 15**

WYSIGING VAN VERKLARING No. 305 VAN 2012.

Kragtens Artikel 40(1)(b) van die Suid-Afrikaanse Nasionale Padagentskap Beperk en Nasionale Paaie Wet 1998 (Wet No. 7 van 1998), wysig ek hiermee Verklaring No. 305 van 2012 deur paragraaf E(IV) van die Skedule te vervang, synde die gedeelte van die beskrywende verklaring van die pad vanaf die aansluiting met Nasionale Pad N2 Seksie 15 in King William's Town tot by die aansluiting met Nasionale Pad N6 Seksie 1, met bygaande velle 1 tot 13 van Plan No. P1223/22.