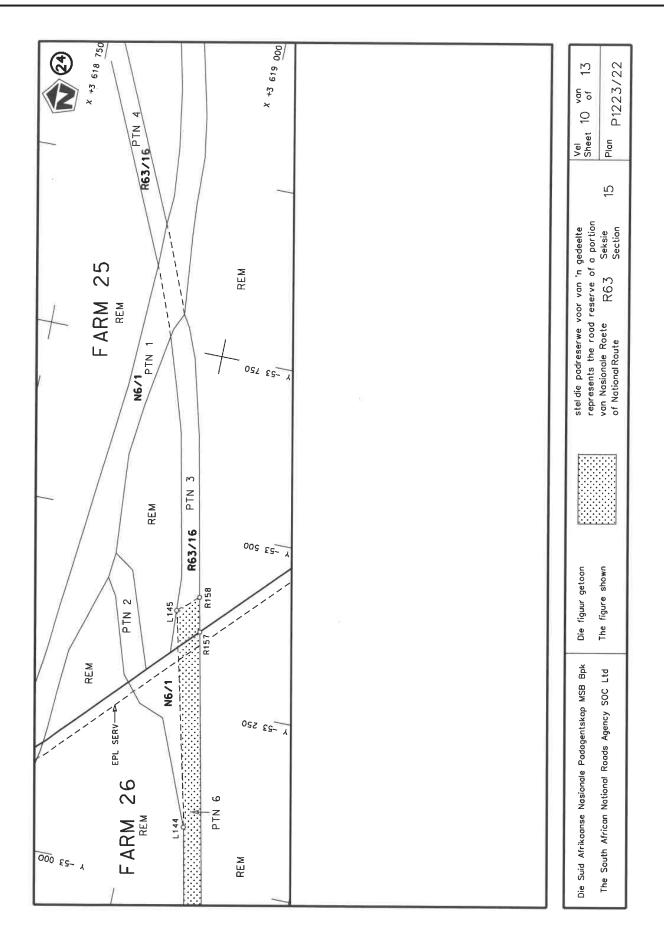

#### **DECLARATION AMENDMENT OF NATIONAL ROAD R63 SECTION 15**

AMENDMENT OF DECLARATION No. 305 OF 2012.

By virtue of section 40(1)(b) of the South African National Roads Agency Limited and the National Roads Act 1998 (Act No. 7 of 1998), I hereby amend Declaration No. 305 of 2012 by substituting paragraph E(IV) of the Schedule, being the descriptive declaration of the route from its Junction with National Road N2 Section 15 in King William's Town up to its Junction with National Road N6 Section 1, with the accompanying sheets 1 to 13 of Plan No. P1223/22.

In the town of King William's Town the R63 Section 15 starts at its junction with the streets known as Alexandra Road and Grey Street at time of declaration, therefrom it follows the street known as Maitland Road in a general easterly direction, at time of declaration.

#### **VERKLARING WYSIGING VAN NASIONALE PAD R63 SEKSIE 15**

WYSIGING VAN VERKLARING No. 305 VAN 2012.

Kragtens Artikel 40(1)(b) van die Suid-Afrikaanse Nasionale Padagentskap Beperk en Nasionale Paaie Wet 1998 (Wet No. 7 van 1998), wysig ek hiermee Verklaring No. 305 van 2012 deur paragraaf E(IV) van die Skedule te vervang, synde die gedeelte van die beskrywende verklaring van die pad vanaf die aansluiting met Nasionale Pad N2 Seksie 15 in King William's Town tot by die aansluiting met Nasionale Pad N6 Seksie 1, met bygaande velle 1 tot 13 van Plan No. P1223/22.

In die dorp King William's Town begin die R63 Seksie 15 by die aansluiting met die strate bekend as Alexandraweg en Greystraat tydens datum van verklaring, daarvandaan volg dit die straat bekend as Maitlandweg in 'n algemene oostelike rigting, tydens datum van verklaring.