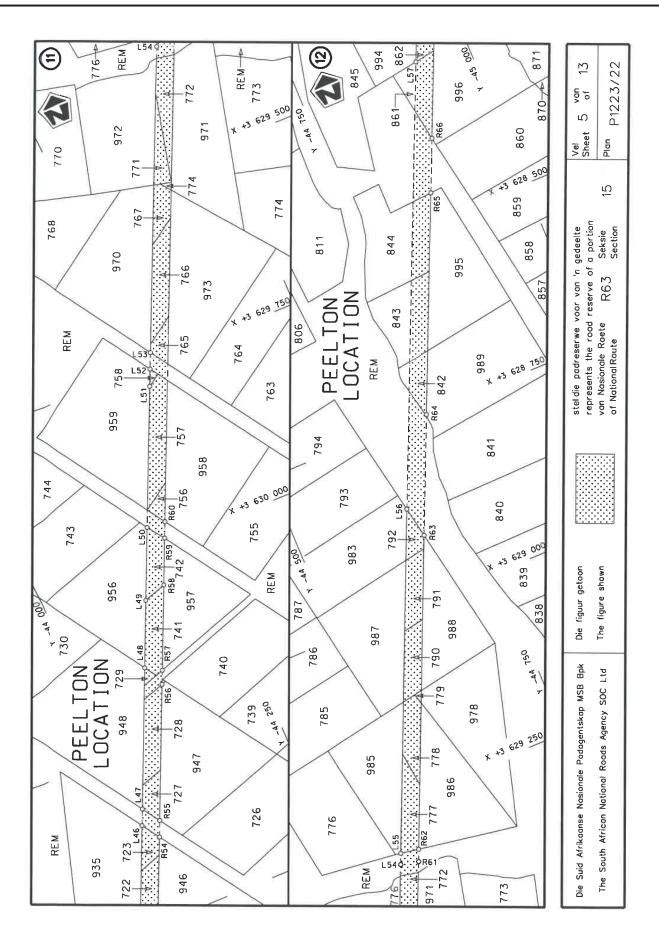

#### **DECLARATION AMENDMENT OF NATIONAL ROAD R63 SECTION 15**

AMENDMENT OF DECLARATION No. 305 OF 2012.

By virtue of section 40(1)(b) of the South African National Roads Agency Limited and the National Roads Act 1998 (Act No. 7 of 1998), I hereby amend Declaration No. 305 of 2012 by substituting paragraph E(IV) of the Schedule, being the descriptive declaration of the route from its Junction with National Road N2 Section 15 in King William's Town up to its Junction with National Road N6 Section 1, with the accompanying sheets 1 to 13 of Plan No. P1223/22.

#### **VERKLARING WYSIGING VAN NASIONALE PAD R63 SEKSIE 15**

WYSIGING VAN VERKLARING No. 305 VAN 2012.

Kragtens Artikel 40(1)(b) van die Suid-Afrikaanse Nasionale Padagentskap Beperk en Nasionale Paaie Wet 1998 (Wet No. 7 van 1998), wysig ek hiermee Verklaring No. 305 van 2012 deur paragraaf E(IV) van die Skedule te vervang, synde die gedeelte van die beskrywende verklaring van die pad vanaf die aansluiting met Nasionale Pad N2 Seksie 15 in King William's Town tot by die aansluiting met Nasionale Pad N6 Seksie 1, met bygaande velle 1 tot 13 van Plan No. P1223/22.