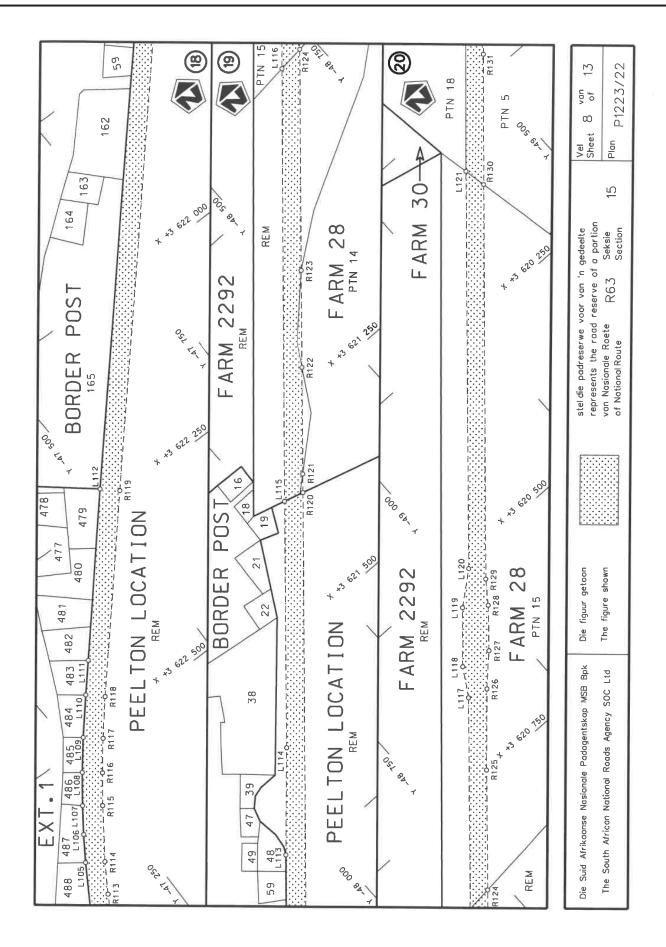

#### **DECLARATION AMENDMENT OF NATIONAL ROAD R63 SECTION 15**

AMENDMENT OF DECLARATION No. 305 OF 2012.

By virtue of section 40(1)(b) of the South African National Roads Agency Limited and the National Roads Act 1998 (Act No. 7 of 1998), I hereby amend Declaration No. 305 of 2012 by substituting paragraph E(IV) of the Schedule, being the descriptive declaration of the route from its Junction with National Road N2 Section 15 in King William's Town up to its Junction with National Road N6 Section 1, with the accompanying sheets 1 to 13 of Plan No. P1223/22.

In the town of King William's Town the R63 Section 15 starts at its junction with the streets known as Alexandra Road and Grey Street at time of declaration, therefrom it follows the street known as Maitland Road in a general easterly direction, at time of declaration.

#### **VERKLARING WYSIGING VAN NASIONALE PAD R63 SEKSIE 15**

WYSIGING VAN VERKLARING No. 305 VAN 2012.

Kragtens Artikel 40(1)(b) van die Suid-Afrikaanse Nasionale Padagentskap Beperk en Nasionale Paaie Wet 1998 (Wet No. 7 van 1998), wysig ek hiermee Verklaring No. 305 van 2012 deur paragraaf E(IV) van die Skedule te vervang, synde die gedeelte van die beskrywende verklaring van die pad vanaf die aansluiting met Nasionale Pad N2 Seksie 15 in King William's Town tot by die aansluiting met Nasionale Pad N6 Seksie 1, met bygaande velle 1 tot 13 van Plan No. P1223/22.

In die dorp King William's Town begin die R63 Seksie 15 by die aansluiting met die strate bekend as Alexandraweg en Greystraat tydens datum van verklaring, daarvandaan volg dit die straat bekend as Maitlandweg in 'n algemene oostelike rigting, tydens datum van verklaring.