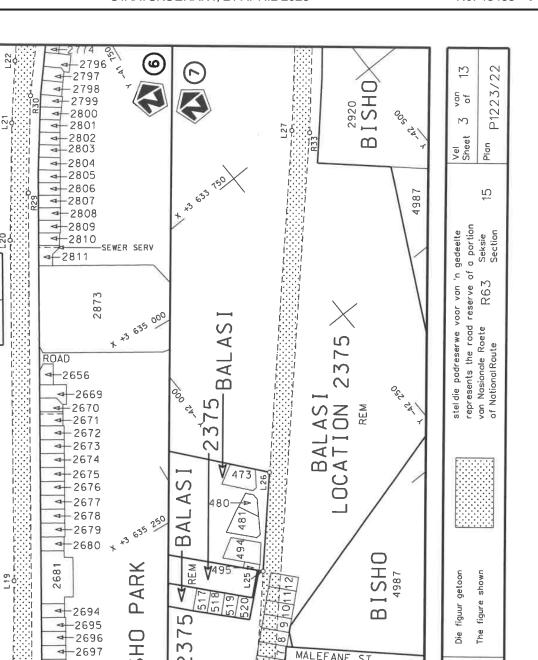

#### **DECLARATION AMENDMENT OF NATIONAL ROAD R63 SECTION 15**

AMENDMENT OF DECLARATION No. 305 OF 2012.

By virtue of section 40(1)(b) of the South African National Roads Agency Limited and the National Roads Act 1998 (Act No. 7 of 1998), I hereby amend Declaration No. 305 of 2012 by substituting paragraph E(IV) of the Schedule, being the descriptive declaration of the route from its Junction with National Road N2 Section 15 in King William's Town up to its Junction with National Road N6 Section 1, with the accompanying sheets 1 to 13 of Plan No. P1223/22.

#### **VERKLARING WYSIGING VAN NASIONALE PAD R63 SEKSIE 15**

WYSIGING VAN VERKLARING No. 305 VAN 2012.

Kragtens Artikel 40(1)(b) van die Suid-Afrikaanse Nasionale Padagentskap Beperk en Nasionale Paaie Wet 1998 (Wet No. 7 van 1998), wysig ek hiermee Verklaring No. 305 van 2012 deur paragraaf E(IV) van die Skedule te vervang, synde die gedeelte van die beskrywende verklaring van die pad vanaf die aansluiting met Nasionale Pad N2 Seksie 15 in King William's Town tot by die aansluiting met Nasionale Pad N6 Seksie 1, met bygaande velle 1 tot 13 van Plan No. P1223/22.