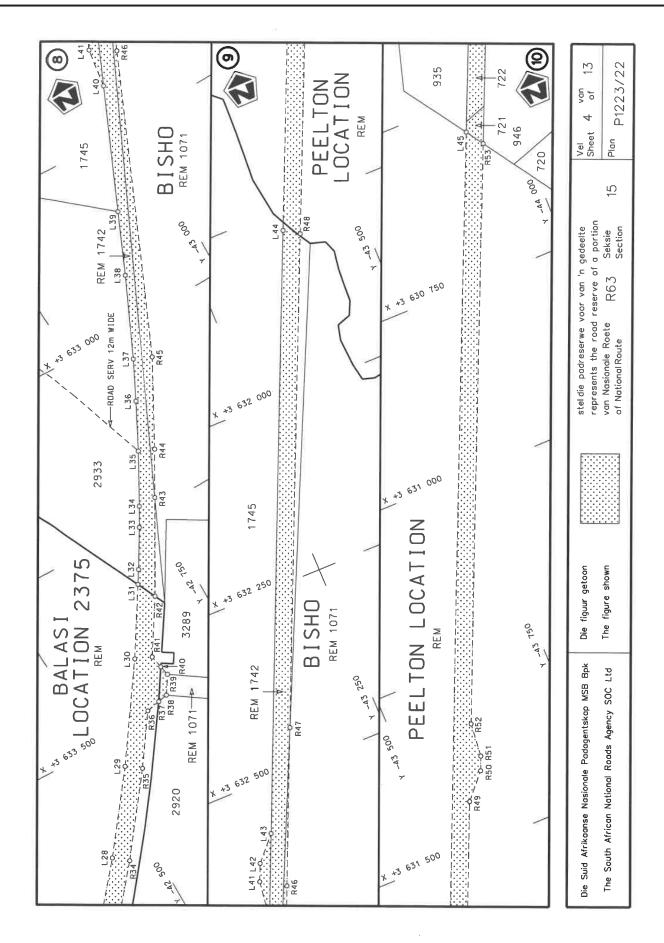

#### **DECLARATION AMENDMENT OF NATIONAL ROAD R63 SECTION 15**

AMENDMENT OF DECLARATION No. 305 OF 2012.

By virtue of section 40(1)(b) of the South African National Roads Agency Limited and the National Roads Act 1998 (Act No. 7 of 1998), I hereby amend Declaration No. 305 of 2012 by substituting paragraph E(IV) of the Schedule, being the descriptive declaration of the route from its Junction with National Road N2 Section 15 in King William's Town up to its Junction with National Road N6 Section 1, with the accompanying sheets 1 to 13 of Plan No. P1223/22.

#### **VERKLARING WYSIGING VAN NASIONALE PAD R63 SEKSIE 15**

WYSIGING VAN VERKLARING No. 305 VAN 2012.

Kragtens Artikel 40(1)(b) van die Suid-Afrikaanse Nasionale Padagentskap Beperk en Nasionale Paaie Wet 1998 (Wet No. 7 van 1998), wysig ek hiermee Verklaring No. 305 van 2012 deur paragraaf E(IV) van die Skedule te vervang, synde die gedeelte van die beskrywende verklaring van die pad vanaf die aansluiting met Nasionale Pad N2 Seksie 15 in King William's Town tot by die aansluiting met Nasionale Pad N6 Seksie 1, met bygaande velle 1 tot 13 van Plan No. P1223/22.