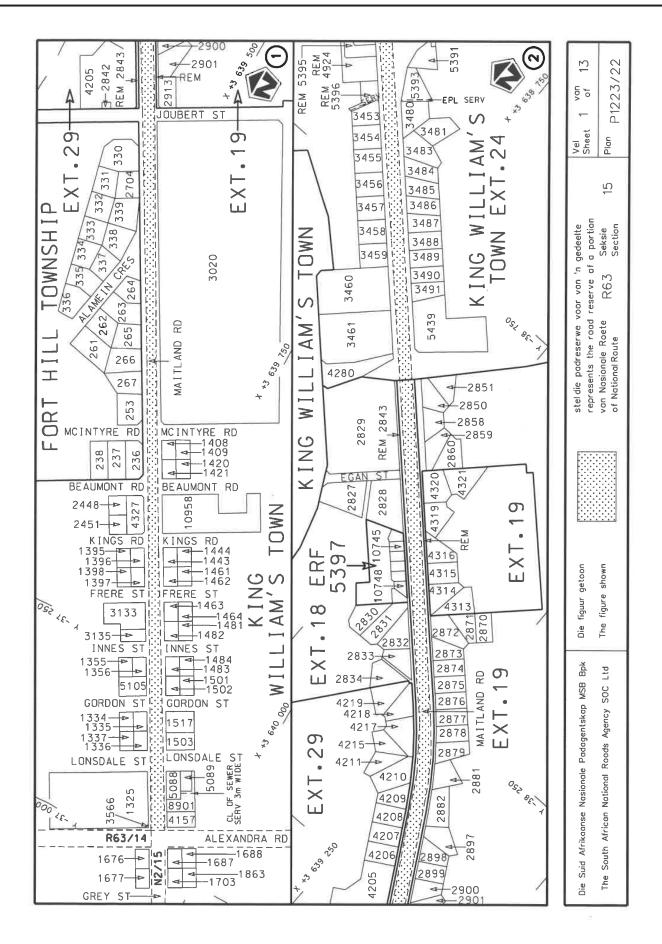

#### **DECLARATION AMENDMENT OF NATIONAL ROAD R63 SECTION 15**

AMENDMENT OF DECLARATION No. 305 OF 2012.

By virtue of section 40(1)(b) of the South African National Roads Agency Limited and the National Roads Act 1998 (Act No. 7 of 1998), I hereby amend Declaration No. 305 of 2012 by substituting paragraph E(IV) of the Schedule, being the descriptive declaration of the route from its Junction with National Road N2 Section 15 in King William's Town up to its Junction with National Road N6 Section 1, with the accompanying sheets 1 to 13 of Plan No. P1223/22.

In the town of King William's Town the R63 Section 15 starts at its junction with the streets known as Alexandra Road and Grey Street at time of declaration, therefrom it follows the street known as Maitland Road in a general easterly direction, at time of declaration.

#### **VERKLARING WYSIGING VAN NASIONALE PAD R63 SEKSIE 15**

WYSIGING VAN VERKLARING No. 305 VAN 2012.

Kragtens Artikel 40(1)(b) van die Suid-Afrikaanse Nasionale Padagentskap Beperk en Nasionale Paaie Wet 1998 (Wet No. 7 van 1998), wysig ek hiermee Verklaring No. 305 van 2012 deur paragraaf E(IV) van die Skedule te vervang, synde die gedeelte van die beskrywende verklaring van die pad vanaf die aansluiting met Nasionale Pad N2 Seksie 15 in King William's Town tot by die aansluiting met Nasionale Pad N6 Seksie 1, met bygaande velle 1 tot 13 van Plan No. P1223/22.

In die dorp King William's Town begin die R63 Seksie 15 by die aansluiting met die strate bekend as Alexandraweg en Greystraat tydens datum van verklaring, daarvandaan volg dit die straat bekend as Maitlandweg in 'n algemene oostelike rigting, tydens datum van verklaring.