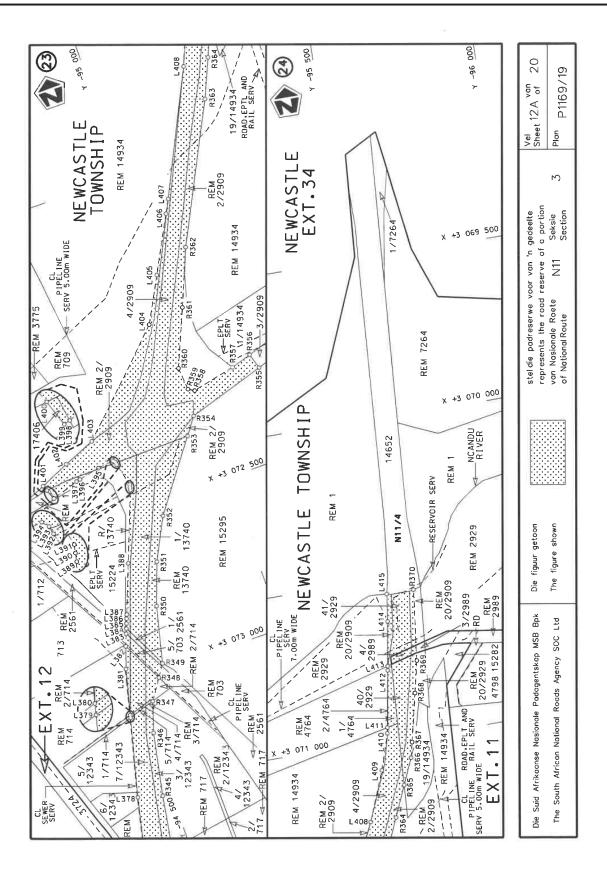

## DECLARATION AMENDMENT OF NATIONAL ROAD N11 SECTION 3

AMENDMENT OF DECLARATION No. 1048 OF 2021.

By virtue of section 40(1)(b) of the South African National Roads Agency Limited and the National Roads Act 1998 (Act No. 7 of 1998), I hereby amend Declaration No. 1048 of 2021 by substituting sheets 10, 11, 12, 19 and 20 with the accompanying sheets 10A, 11A, 12A, 19A and 20A of Plan No. P1169/19.

### **VERKLARING WYSIGING VAN NASIONALE PAD N11 SEKSIE 3**

WYSIGING VAN VERKLARING No. 1048 VAN 2021.

Kragtens Artikel 40(1)(b) van die Suid-Afrikaanse Nasionale Padagentskap Beperk en Nasionale Paaie Wet 1998 (Wet No. 7 van 1998), wysig ek hiermee Verklaring No. 1048 van 2021 deur velle 10, 11, 12, 19 en 20 te vervang met bygaande velle 10A, 11A, 12A, 19A en 20A van Plan No. P1169/19.