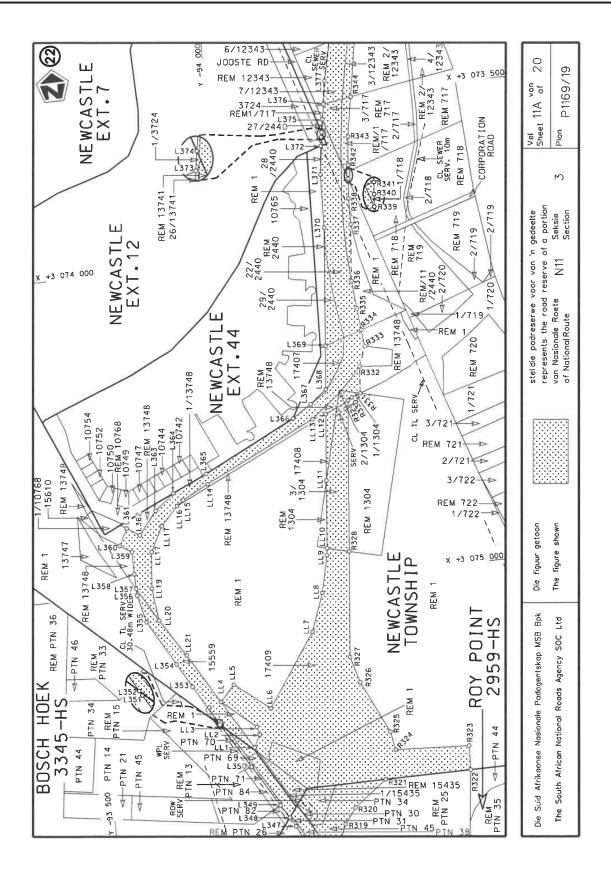

## DECLARATION AMENDMENT OF NATIONAL ROAD N11 SECTION 3

AMENDMENT OF DECLARATION No. 1048 OF 2021.

By virtue of section 40(1)(b) of the South African National Roads Agency Limited and the National Roads Act 1998 (Act No. 7 of 1998), I hereby amend Declaration No. 1048 of 2021 by substituting sheets 10, 11, 12, 19 and 20 with the accompanying sheets 10A, 11A, 12A, 19A and 20A of Plan No. P1169/19.

### **VERKLARING WYSIGING VAN NASIONALE PAD N11 SEKSIE 3**

WYSIGING VAN VERKLARING No. 1048 VAN 2021.

Kragtens Artikel 40(1)(b) van die Suid-Afrikaanse Nasionale Padagentskap Beperk en Nasionale Paaie Wet 1998 (Wet No. 7 van 1998), wysig ek hiermee Verklaring No. 1048 van 2021 deur velle 10, 11, 12, 19 en 20 te vervang met bygaande velle 10A, 11A, 12A, 19A en 20A van Plan No. P1169/19.