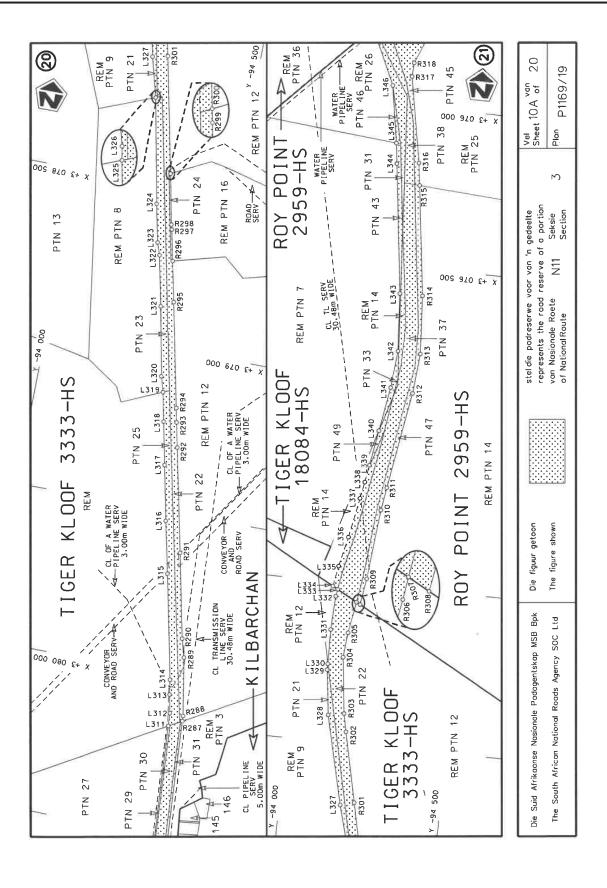

## DECLARATION AMENDMENT OF NATIONAL ROAD N11 SECTION 3

AMENDMENT OF DECLARATION No. 1048 OF 2021.

By virtue of section 40(1)(b) of the South African National Roads Agency Limited and the National Roads Act 1998 (Act No. 7 of 1998), I hereby amend Declaration No. 1048 of 2021 by substituting sheets 10, 11, 12, 19 and 20 with the accompanying sheets 10A, 11A, 12A, 19A and 20A of Plan No. P1169/19.

### **VERKLARING WYSIGING VAN NASIONALE PAD N11 SEKSIE 3**

WYSIGING VAN VERKLARING No. 1048 VAN 2021.

Kragtens Artikel 40(1)(b) van die Suid-Afrikaanse Nasionale Padagentskap Beperk en Nasionale Paaie Wet 1998 (Wet No. 7 van 1998), wysig ek hiermee Verklaring No. 1048 van 2021 deur velle 10, 11, 12, 19 en 20 te vervang met bygaande velle 10A, 11A, 12A, 19A en 20A van Plan No. P1169/19.