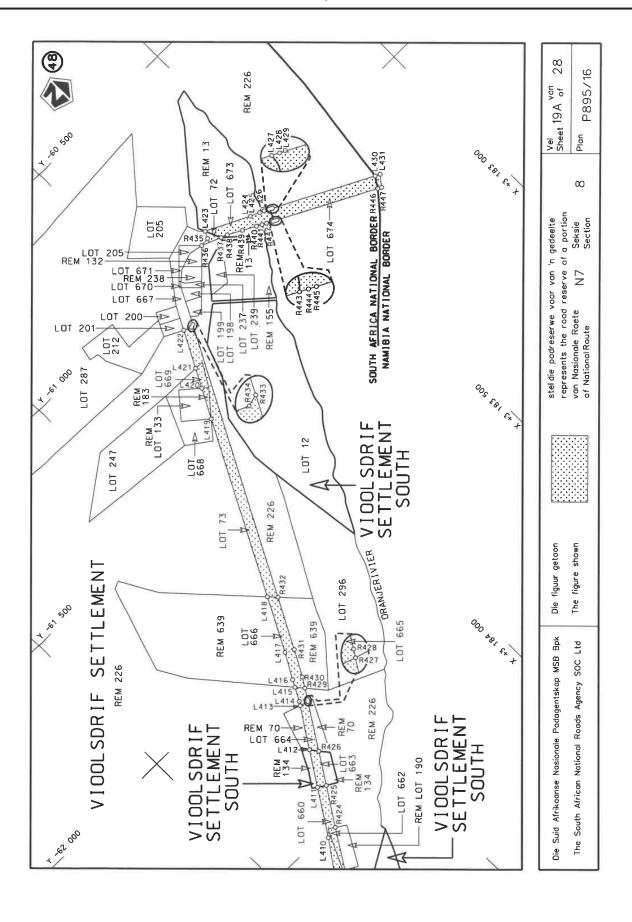

# DECLARATION AMENDMENT OF NATIONAL ROAD N7 SECTION 8 – DE-DECLARATION OF A SECTION AS NATIONAL ROAD

AMENDMENT OF DECLARATION No. 289 OF 2018.

By virtue of Section 40 (1)(b) of The South African National Roads Agency Limited and the National Roads Act 1998 (Act No. 7 of 1998), I hereby amend declaration No. 289 of 2018 by de-declaring the section of road, being the operational area of Vioolsdrift Border Post, from points L422 and R433 up to points L427 and R440, on sheet 19 of Plan No. P895/16, as a National Road and substituting sheets 19 and 28 with the accompanying sheets 19A and 28A of Plan No. P895/16.

# VERKLARING WYSIGING VAN NASIONALE PAD N7 SEKSIE 8 – AFVERKLARING VAN 'N GEDEELTE AS NASIONALE PAD.

WYSIGING VAN VERKLARING No. 289 VAN 2018.

Kragtens Artikel 40(1)(b) van die Suid-Afrikaanse Nasionale Padagentskap Beperk en Nasionale Paaie Wet 1998 (Wet no.7 van 1998), wysig ek hiermee Verklaring No. 289 van 2018 deur die gedeelte van die pad, synde die opperasionele area van Vioolsdrif Grenspos, vanaf punte L422 en R433 tot by punte L427 en R440, op vel 19 van Plan No. P895/16, af te verklaar as Nasionale Pad en deur velle 19 en 28 te vervang met bygaande velle 19A en 28A van Plan No. P895/16.