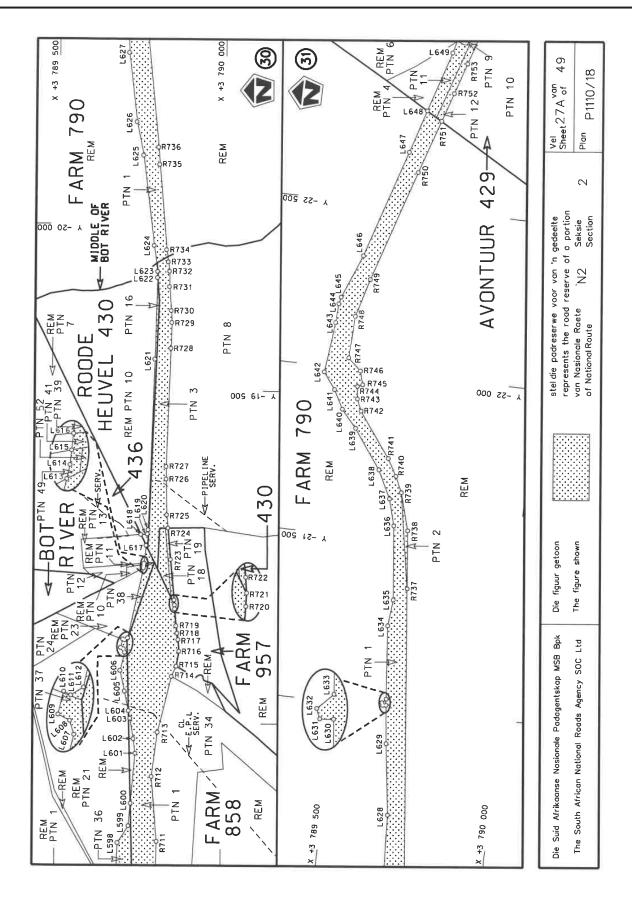

#### **DECLARATION AMENDMENT OF NATIONAL ROAD N2 SECTION 2**

AMENDMENT OF DECLARATION No. 812 OF 2021.

By virtue of section 40(1)(b) of the South African National Roads Agency Limited and the National Roads Act 1998 (Act No. 7 of 1998), I hereby amend Declaration No. 812 of 2021 by substituting sheets 27 and 47 with the accompanying sheets 27A and 47A of Plan No. P1110/18.

### VERKLARING WYSIGING VAN NASIONALE PAD N2 SEKSIE 2

WYSIGING VAN VERKLARING No. 812 VAN 2021.

Kragtens Artikel 40(1)(b) van die Suid-Afrikaanse Nasionale Padagentskap Beperk en Nasionale Paaie Wet 1998 (Wet No. 7 van 1998), wysig ek hiermee Verklaring No. 812 van 2021 deur velle 27 en 47 te vervang met bygaande velle 27A en 47A van Plan No. P1110/18.