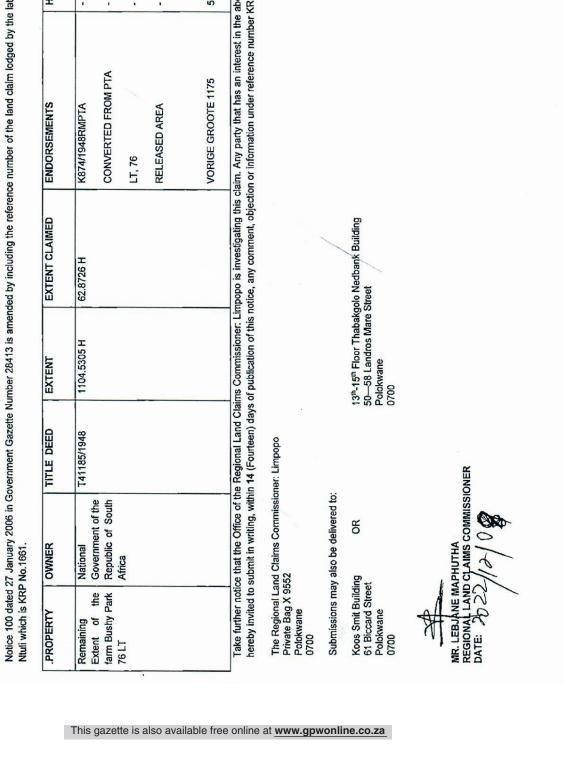

| Remaining     National     T41185/1948     1104.5305 H     62.8726 H     K874/1948RMPTA     -       Stent of the<br>arm Bushy Park     Government of the<br>Republic of South     1104.5305 H     62.8726 H     K874/1948RMPTA     -       Image: Stend of the<br>arm Bushy Park     Converted FROM PTA     -     -     -       Image: Stend of the<br>field     Africa     LT, 76     -     -       Image: Stend of the<br>field     VORIGE GROOTE 1175     5074 H |             | EXTENT                              | EXTENT CLAIMED          | ENDORSEMENTS                                                                                               | HOLDER                                                       |
|---------------------------------------------------------------------------------------------------------------------------------------------------------------------------------------------------------------------------------------------------------------------------------------------------------------------------------------------------------------------------------------------------------------------------------------------------------------------|-------------|-------------------------------------|-------------------------|------------------------------------------------------------------------------------------------------------|--------------------------------------------------------------|
| or the Government of the Government of the Ushy Park Republic of South Africa LT, 76 LT, 76 RELEASED AREA VORIGE GROOTE 1175 VORIGE GROOTE 1175                                                                                                                                                                                                                                                                                                                     | T41185/1948 | 1104.5305 H                         | 62.8726 H               | K874/1948RMPTA                                                                                             |                                                              |
| Africa LT, 76 RELEASED AREA VORIGE GROOTE 1175                                                                                                                                                                                                                                                                                                                                                                                                                      |             |                                     |                         | CONVERTED FROM PTA                                                                                         |                                                              |
| 1175                                                                                                                                                                                                                                                                                                                                                                                                                                                                |             |                                     |                         | LT, 76                                                                                                     |                                                              |
|                                                                                                                                                                                                                                                                                                                                                                                                                                                                     |             |                                     |                         | RELEASED AREA                                                                                              | •                                                            |
|                                                                                                                                                                                                                                                                                                                                                                                                                                                                     |             |                                     |                         | VORIGE GROOTE 1175                                                                                         | 5074 H                                                       |
| Take further notice that the Office of th                                                                                                                                                                                                                                                                                                                                                                                                                           |             | T41185/1948<br>e Regional Land Clai | T41185/1948 1104.5305 H | T41185/1948 1104.5305 H 62.8726 H<br>e fegional Land Claims Commissioner: Limpopo is investigating this of | 1104.5305 H 62.8726 H<br>62.8726 H<br>62.8726 H<br>62.8726 H |