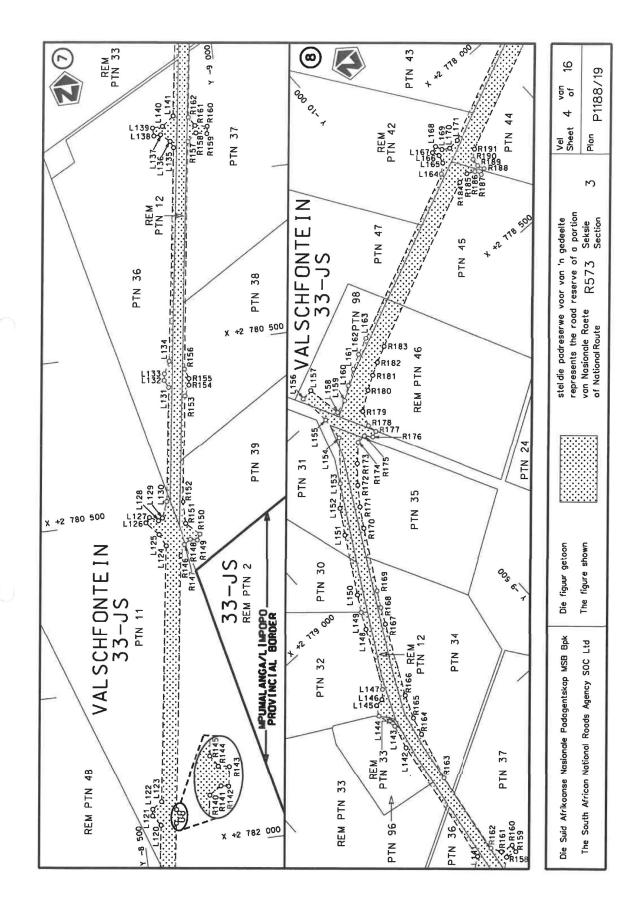

### **DECLARATION AMENDMENT OF NATIONAL ROAD R573 SECTION 3**

AMENDMENT OF DECLARATION No.'s 649 OF 2015 AND 650 OF 2015.

By virtue of section 40(1)(b) of the South African National Roads Agency Limited and the National Roads Act 1998 (Act No. 7 of 1998), I hereby amend (i) Declaration No. 649 of 2015 by substituting it in its entirety, and (ii) Declaration No. 650 of 2015 by substituting paragraph (II) of the Schedule, with the accompanying sheets 1 to 16 of Plan No. P1188/19.

(National Road R573 Section 3: Mpumalanga/Limpopo Provincial Border – Marble Hall)

MINISTER OF TRANSPORT

NO. 485

DEPARTEMENT VAN VERVOER

NO. 485

3 Junie 2021