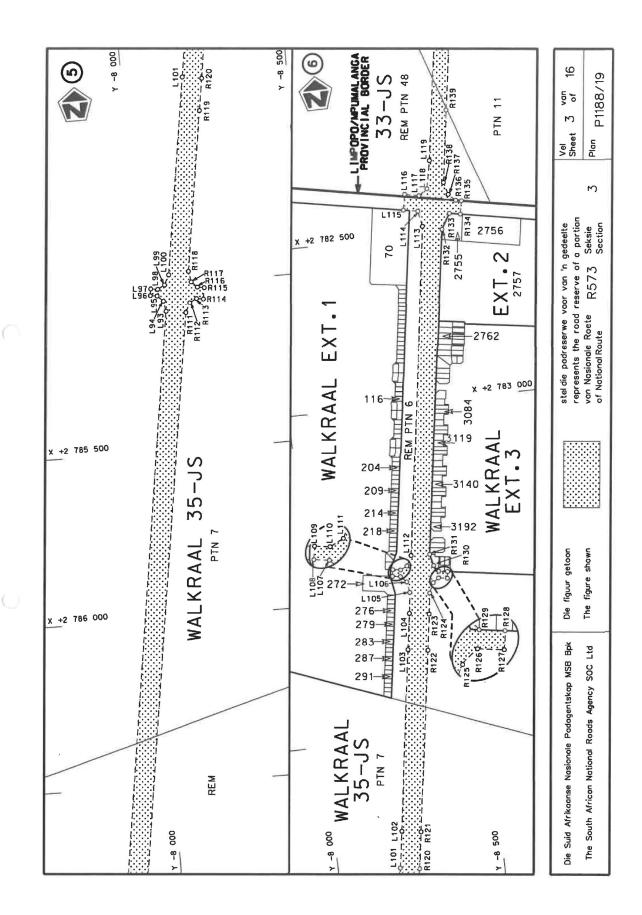

### **DECLARATION AMENDMENT OF NATIONAL ROAD R573 SECTION 3**

AMENDMENT OF DECLARATION No.'s 649 OF 2015 AND 650 OF 2015.

By virtue of section 40(1)(b) of the South African National Roads Agency Limited and the National Roads Act 1998 (Act No. 7 of 1998), I hereby amend (i) Declaration No. 649 of 2015 by substituting it in its entirety, and (ii) Declaration No. 650 of 2015 by substituting paragraph (II) of the Schedule, with the accompanying sheets 1 to 16 of Plan No. P1188/19.

(National Road R573 Section 3: Mpumalanga/Limpopo Provincial Border – Marble Hall)

MINISTER OF TRANSPORT

NO. 485

DEPARTEMENT VAN VERVOER

NO. 485

3 Junie 2021