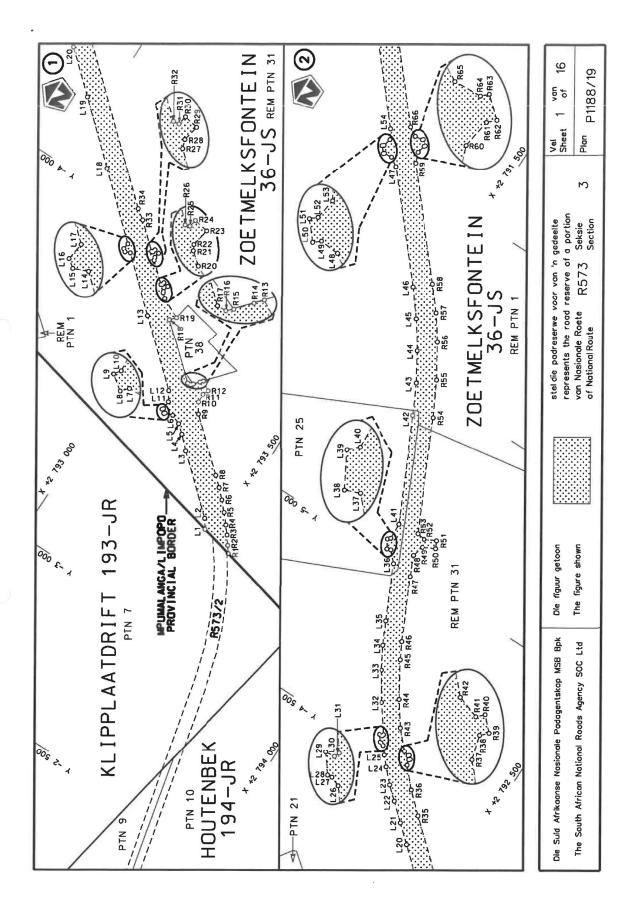

### **DECLARATION AMENDMENT OF NATIONAL ROAD R573 SECTION 3**

AMENDMENT OF DECLARATION No.'s 649 OF 2015 AND 650 OF 2015.

By virtue of section 40(1)(b) of the South African National Roads Agency Limited and the National Roads Act 1998 (Act No. 7 of 1998), I hereby amend (i) Declaration No. 649 of 2015 by substituting it in its entirety, and (ii) Declaration No. 650 of 2015 by substituting paragraph (II) of the Schedule, with the accompanying sheets 1 to 16 of Plan No. P1188/19.

(National Road R573 Section 3: Mpumalanga/Limpopo Provincial Border – Marble Hall)

MINISTER OF TRANSPORT

NO. 485

DEPARTEMENT VAN VERVOER

NO. 485

3 Junie 2021