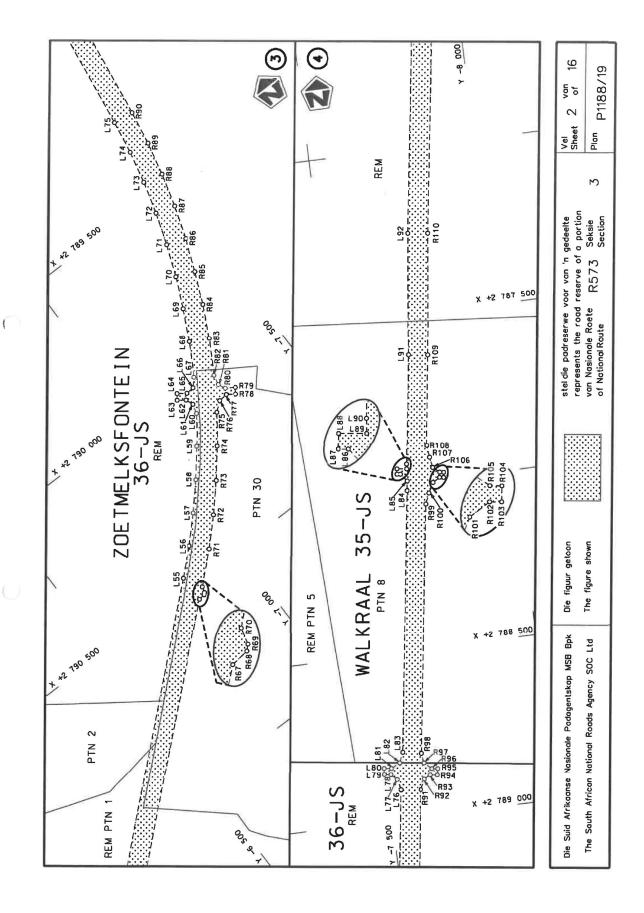

### **DECLARATION AMENDMENT OF NATIONAL ROAD R573 SECTION 3**

AMENDMENT OF DECLARATION No.'s 649 OF 2015 AND 650 OF 2015.

By virtue of section 40(1)(b) of the South African National Roads Agency Limited and the National Roads Act 1998 (Act No. 7 of 1998), I hereby amend (i) Declaration No. 649 of 2015 by substituting it in its entirety, and (ii) Declaration No. 650 of 2015 by substituting paragraph (II) of the Schedule, with the accompanying sheets 1 to 16 of Plan No. P1188/19.

(National Road R573 Section 3: Mpumalanga/Limpopo Provincial Border – Marble Hall)

MINISTER OF TRANSPORT

NO. 485

DEPARTEMENT VAN VERVOER

NO. 485

3 Junie 2021