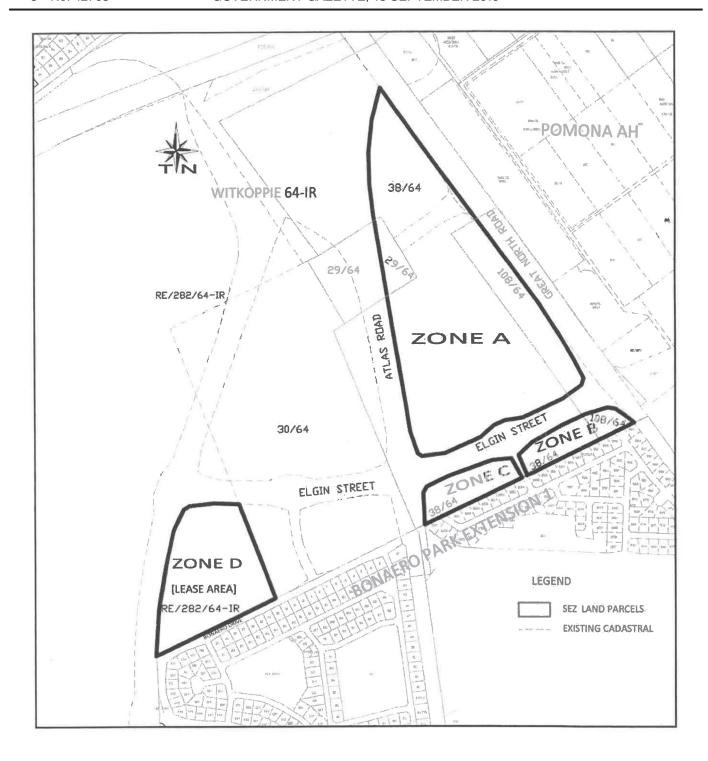

### **DESIGNATION NOTICE**

DESIGNATION BY THE MINISTER OF TRADE AND INDUSTRY IN TERMS OF SECTION 24 OF THE SPECIAL ECONOMIC ZONES ACT, 2014 (ACT NO. 16 OF 2014)

I, Ebrahim Patel, Minister of Trade and Industry, hereby designate the OR Tambo Special Economic Zone in terms of the Special Economic Zones Act No. 16 of 2014, which land areas are the OR Tambo Precinct and the Springs Precinct (formerly referred to as the Impala Precinct). The OR Tambo Precinct is situated on the north east boundary of the OR Tambo International Airport, to the east of the Kempton Park central business district, bounded by Great North Road to the east, Atlas Road to the west, with Elgin Street separating Zone A from Zones B, C and D, the R21 Freeway to the north and Bonaero Park Extension 1 to the south consisting of the following zones:

Zone A, comprising of portions 29, 38 and 108 of the Farm Witkoppie No.64 -IR (to be consolidated, subdivided and be given a new portion number), is bounded by the Great North Road to the east, R21 to the north, Atlas Road to the west and Eigin Street to the south.

Zone B, comprising of portions 38 and 108 of the Farm Witkoppie No.64 -IR (to be consolidated, subdivided and be given a new portion number) is bounded by Atar Street to the west, the Great North Road to the east, Elgin Street to the north and Bonaero Park Extension 1 to the south.

Zone C, comprising of portion 38 of the Farm Witkoppie No. 64-IR, is bounded by Atar Street to the east, Elgin Street to the north, Atlas Road to the west and Bonaero Park Extension 1 to the south.

Zone D, comprising of the remainder of portion 282 of the Farm Witkoppie No. 64-IR, is bounded by Elgin Street to the north, proclaimed road (in terms of Premier's Notice 11 of 2001) to the west, portion 30 of the Farm Witkoppie No. 64-IR to the east and Bonaero Drive to the south.