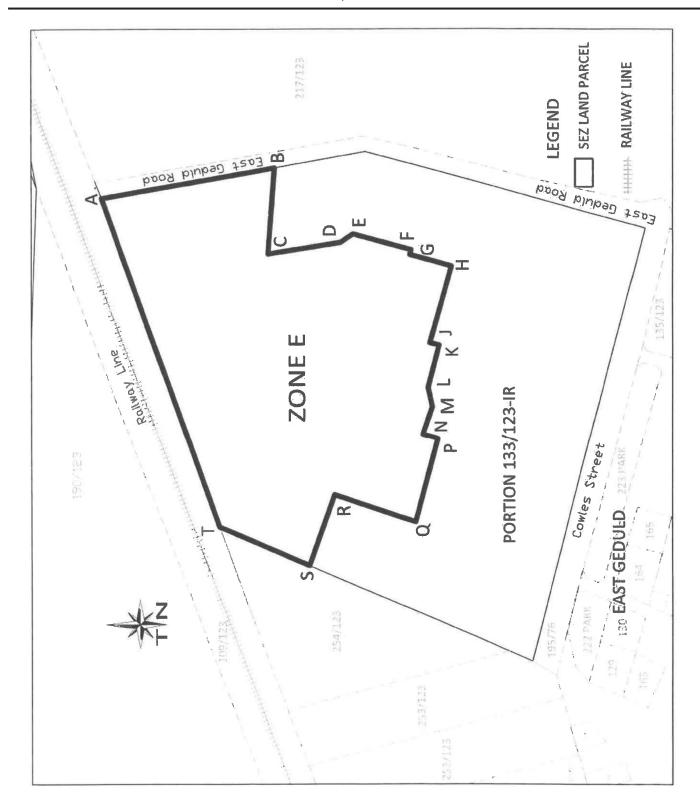

The Springs Precinct is situated north of the Springs central business district, south of Geduld railway station and directly east of the Impala Platinum refineries, consisting of the following zone:

Zone E, a portion of portion 133 of the Farm Geduld No. 123-IR, is bounded by East Geduld Road to the East, Cowles Street to the south, a railway line to the north and portion 254 of the farm Geduld No. 123-IR to the West.