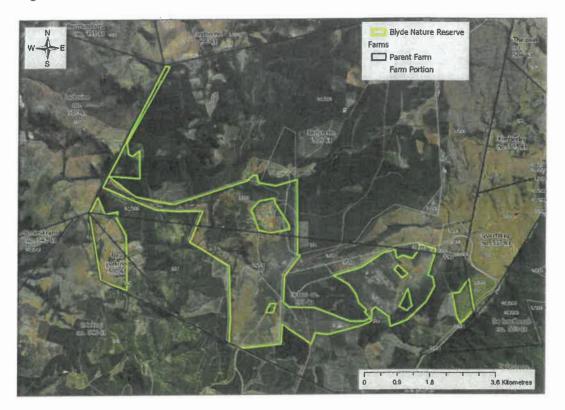

## **SCHEDULE A**: Proposed properties for declaration

| Name of proposed nature reserve | Property description                                                                                                                                                                                                                                                                                                                                                                                                                 | Size of property (ha) | Locality                                    |
|---------------------------------|--------------------------------------------------------------------------------------------------------------------------------------------------------------------------------------------------------------------------------------------------------------------------------------------------------------------------------------------------------------------------------------------------------------------------------------|-----------------------|---------------------------------------------|
| Tweefontein                     | A part of ptn 1 of the farm Hartebeestvlakte 163 JT; A part of the Remainder of the farm Geelhoutboom 565 KT; A part of the Remainder of the farm Tweefontein 167 JT; A part of the Remainder of the farm Ceylon 197 JT; A part of the Remainder of the farm Mountain Top 161 JT; A part of the farm Lot E 201 JT; A part of the farm Lot D 202 JT; A part of the Remainder of the farm Lot C 204 JT; Ptn 1 of the farm Lot C 204 JT | 1116,86               | Thaba Chweu,<br>Registration<br>Division KT |
| Berlin                          | A part of the Remainder of the farm The Narrows 482 JT; A part of the farm Coetzeestroom 479 JT; A part of the farm Uitkyk 502 JT; A part of the Remainder of the farm Bridle 511 JT; A part of the Remainder of the farm KaapscheHoop 483 JT; A part of the Remainder of the farm Berlin 446 JT; A part of the farm The Wattles 509 JT; A part of the Remainder of the farm Majuba 508 JT                                           | 1288,29               | Mbombela ,<br>Registration<br>Division JT   |
| Blyde                           | A part of the Remainder of the farm Berlyn 506 KT; A part of the Remainder of the farm Lisbon 531 KT; A part of the Remainder of the farm New York 530 KT; A part of ptn 1 of the farm Lisbon 531 KT                                                                                                                                                                                                                                 | 1482.73               | Thaba Chweu,<br>Registration<br>Division KT |
| Uitsoek                         | A part of the Remainder of the farm Lisabon 262 JT;<br>A part of the Remainder of the farm Kantoorbos 263 JT;<br>A part of ptn 1 of the farm Uitkyk 264 JT                                                                                                                                                                                                                                                                           | 352,91                | Thaba Chweu,<br>Registration<br>Division KT |
| Morgenzon                       | A part of ptn 3 of the farm Morgenzon 525 KT; Ptn 1 of the farm Peach Tree No 544 KT; A part of the Remainder of the farm Peach Tree No 544 KT                                                                                                                                                                                                                                                                                       | 607,11                | Thaba Chweu,<br>Registration<br>Division KT |
| TOTAL                           |                                                                                                                                                                                                                                                                                                                                                                                                                                      | 4847,89               |                                             |

Note: Property diagrams for the nature reserves to be declared can be obtained from the above email address

Figure 1.1: Location Tweefontein Nature Reserve

Figure 1.2: Location Berlin Nature Reserve

Figure 1.4: Location Uitsoek Nature Reserve