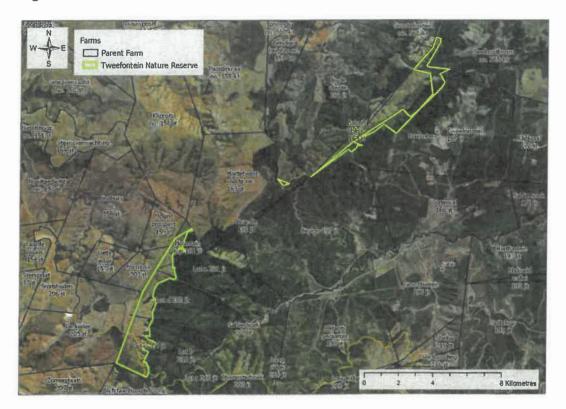

## **SCHEDULE A**: Proposed properties for declaration

| Name of proposed nature reserve | Property description                                                                                                                                                                                                                                                                                                                                                                                                                 | Size of property (ha) | Locality                                    |
|---------------------------------|--------------------------------------------------------------------------------------------------------------------------------------------------------------------------------------------------------------------------------------------------------------------------------------------------------------------------------------------------------------------------------------------------------------------------------------|-----------------------|---------------------------------------------|
| Tweefontein                     | A part of ptn 1 of the farm Hartebeestvlakte 163 JT; A part of the Remainder of the farm Geelhoutboom 565 KT; A part of the Remainder of the farm Tweefontein 167 JT; A part of the Remainder of the farm Ceylon 197 JT; A part of the Remainder of the farm Mountain Top 161 JT; A part of the farm Lot E 201 JT; A part of the farm Lot D 202 JT; A part of the Remainder of the farm Lot C 204 JT; Ptn 1 of the farm Lot C 204 JT | 1116,86               | Thaba Chweu,<br>Registration<br>Division KT |
| Berlin                          | A part of the Remainder of the farm The Narrows 482 JT; A part of the farm Coetzeestroom 479 JT; A part of the farm Uitkyk 502 JT; A part of the Remainder of the farm Bridle 511 JT; A part of the Remainder of the farm KaapscheHoop 483 JT; A part of the Remainder of the farm Berlin 446 JT; A part of the farm The Wattles 509 JT; A part of the Remainder of the farm Majuba 508 JT                                           | 1288,29               | Mbombela ,<br>Registration<br>Division JT   |
| Blyde                           | A part of the Remainder of the farm Berlyn 506 KT; A part of the Remainder of the farm Lisbon 531 KT; A part of the Remainder of the farm New York 530 KT; A part of ptn 1 of the farm Lisbon 531 KT                                                                                                                                                                                                                                 | 1482.73               | Thaba Chweu,<br>Registration<br>Division KT |
| Uitsoek                         | A part of the Remainder of the farm Lisabon 262 JT;<br>A part of the Remainder of the farm Kantoorbos 263 JT;<br>A part of ptn 1 of the farm Uitkyk 264 JT                                                                                                                                                                                                                                                                           | 352,91                | Thaba Chweu,<br>Registration<br>Division KT |
| Morgenzon                       | A part of ptn 3 of the farm Morgenzon 525 KT; Ptn 1 of the farm Peach Tree No 544 KT; A part of the Remainder of the farm Peach Tree No 544 KT                                                                                                                                                                                                                                                                                       | 607,11                | Thaba Chweu,<br>Registration<br>Division KT |
| TOTAL                           |                                                                                                                                                                                                                                                                                                                                                                                                                                      | 4847,89               |                                             |

Note: Property diagrams for the nature reserves to be declared can be obtained from the above email address

Figure 1.1: Location Tweefontein Nature Reserve

Figure 1.2: Location Berlin Nature Reserve

Figure 1.4: Location Uitsoek Nature Reserve