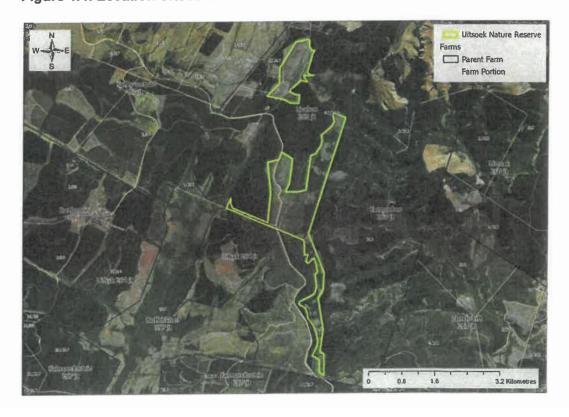

## **SCHEDULE A**: Proposed properties for declaration

| Name of proposed nature reserve | Property description                                                                                                                                                                                                                                                                                                                                                                                                                 | Size of property (ha) | Locality                                    |
|---------------------------------|--------------------------------------------------------------------------------------------------------------------------------------------------------------------------------------------------------------------------------------------------------------------------------------------------------------------------------------------------------------------------------------------------------------------------------------|-----------------------|---------------------------------------------|
| Tweefontein                     | A part of ptn 1 of the farm Hartebeestvlakte 163 JT; A part of the Remainder of the farm Geelhoutboom 565 KT; A part of the Remainder of the farm Tweefontein 167 JT; A part of the Remainder of the farm Ceylon 197 JT; A part of the Remainder of the farm Mountain Top 161 JT; A part of the farm Lot E 201 JT; A part of the farm Lot D 202 JT; A part of the Remainder of the farm Lot C 204 JT; Ptn 1 of the farm Lot C 204 JT | 1116,86               | Thaba Chweu,<br>Registration<br>Division KT |
| Berlin                          | A part of the Remainder of the farm The Narrows 482 JT; A part of the farm Coetzeestroom 479 JT; A part of the farm Uitkyk 502 JT; A part of the Remainder of the farm Bridle 511 JT; A part of the Remainder of the farm KaapscheHoop 483 JT; A part of the Remainder of the farm Berlin 446 JT; A part of the farm The Wattles 509 JT; A part of the Remainder of the farm Majuba 508 JT                                           | 1288,29               | Mbombela ,<br>Registration<br>Division JT   |
| Blyde                           | A part of the Remainder of the farm Berlyn 506 KT; A part of the Remainder of the farm Lisbon 531 KT; A part of the Remainder of the farm New York 530 KT; A part of ptn 1 of the farm Lisbon 531 KT                                                                                                                                                                                                                                 | 1482.73               | Thaba Chweu,<br>Registration<br>Division KT |
| Uitsoek                         | A part of the Remainder of the farm Lisabon 262 JT;<br>A part of the Remainder of the farm Kantoorbos 263 JT;<br>A part of ptn 1 of the farm Uitkyk 264 JT                                                                                                                                                                                                                                                                           | 352,91                | Thaba Chweu,<br>Registration<br>Division KT |
| Morgenzon                       | A part of ptn 3 of the farm Morgenzon 525 KT; Ptn 1 of the farm Peach Tree No 544 KT; A part of the Remainder of the farm Peach Tree No 544 KT                                                                                                                                                                                                                                                                                       | 607,11                | Thaba Chweu,<br>Registration<br>Division KT |
| TOTAL                           |                                                                                                                                                                                                                                                                                                                                                                                                                                      | 4847,89               |                                             |

Note: Property diagrams for the nature reserves to be declared can be obtained from the above email address

Figure 1.1: Location Tweefontein Nature Reserve

Figure 1.2: Location Berlin Nature Reserve

Figure 1.4: Location Uitsoek Nature Reserve