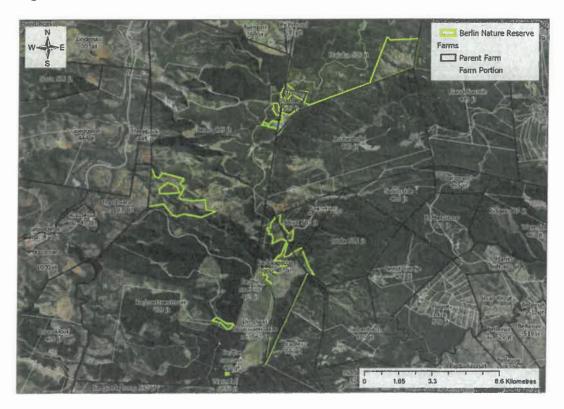

## **SCHEDULE A**: Proposed properties for declaration

| Name of proposed nature reserve | Property description                                                                                                                                                                                                                                                                                                                                                                                                                 | Size of property (ha) | Locality                                    |
|---------------------------------|--------------------------------------------------------------------------------------------------------------------------------------------------------------------------------------------------------------------------------------------------------------------------------------------------------------------------------------------------------------------------------------------------------------------------------------|-----------------------|---------------------------------------------|
| Tweefontein                     | A part of ptn 1 of the farm Hartebeestvlakte 163 JT; A part of the Remainder of the farm Geelhoutboom 565 KT; A part of the Remainder of the farm Tweefontein 167 JT; A part of the Remainder of the farm Ceylon 197 JT; A part of the Remainder of the farm Mountain Top 161 JT; A part of the farm Lot E 201 JT; A part of the farm Lot D 202 JT; A part of the Remainder of the farm Lot C 204 JT; Ptn 1 of the farm Lot C 204 JT | 1116,86               | Thaba Chweu,<br>Registration<br>Division KT |
| Berlin                          | A part of the Remainder of the farm The Narrows 482 JT; A part of the farm Coetzeestroom 479 JT; A part of the farm Uitkyk 502 JT; A part of the Remainder of the farm Bridle 511 JT; A part of the Remainder of the farm KaapscheHoop 483 JT; A part of the Remainder of the farm Berlin 446 JT; A part of the farm The Wattles 509 JT; A part of the Remainder of the farm Majuba 508 JT                                           | 1288,29               | Mbombela ,<br>Registration<br>Division JT   |
| Blyde                           | A part of the Remainder of the farm Berlyn 506 KT; A part of the Remainder of the farm Lisbon 531 KT; A part of the Remainder of the farm New York 530 KT; A part of ptn 1 of the farm Lisbon 531 KT                                                                                                                                                                                                                                 | 1482.73               | Thaba Chweu,<br>Registration<br>Division KT |
| Uitsoek                         | A part of the Remainder of the farm Lisabon 262 JT;<br>A part of the Remainder of the farm Kantoorbos 263 JT;<br>A part of ptn 1 of the farm Uitkyk 264 JT                                                                                                                                                                                                                                                                           | 352,91                | Thaba Chweu,<br>Registration<br>Division KT |
| Morgenzon                       | A part of ptn 3 of the farm Morgenzon 525 KT; Ptn 1 of the farm Peach Tree No 544 KT; A part of the Remainder of the farm Peach Tree No 544 KT                                                                                                                                                                                                                                                                                       | 607,11                | Thaba Chweu,<br>Registration<br>Division KT |
| TOTAL                           |                                                                                                                                                                                                                                                                                                                                                                                                                                      | 4847,89               |                                             |

Note: Property diagrams for the nature reserves to be declared can be obtained from the above email address

Figure 1.1: Location Tweefontein Nature Reserve

Figure 1.2: Location Berlin Nature Reserve

Figure 1.4: Location Uitsoek Nature Reserve