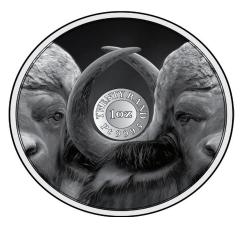

## **2019-2021 Platinum Coin Series**Africa's Big 5

Obverse Leopard: R50 (1oz, Pt 999.5)

Reverse Leopard: R50 (1oz, Pt 999.5)

Obverse Buffalo: R50 (1oz, Pt 999.5)

Reverse Buffalo: R50 (1oz, Pt 999.5)