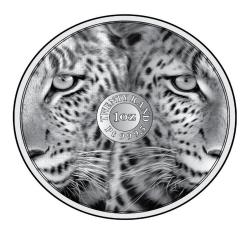

- a) that the five R20 (1 oz, platinum) coins, as set out in Section (a) of the Second Schedule to the said Act, which will be manufactured, and will be issued by virtue of section 16(1) of the said Act, will be legal tender as from 1 January 2019 (lion and elephant design), 1 January 2020 (leopard and rhino design), 1 January 2021 (buffalo design); and
- b) that the design of the said coins will be the designs as shown and which are attached to this notice; and
- c) that the specifications of the said coins is as follows:

## **2019-2021 Platinum Coin Series**Africa's Big 5

Obverse Leopard: R50 (1oz, Pt 999.5)

Reverse Leopard: R50 (1oz, Pt 999.5)

Obverse Buffalo: R50 (1oz, Pt 999.5)

Reverse Buffalo: R50 (1oz, Pt 999.5)