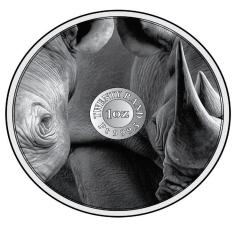

- a) that the five R20 (1 oz, platinum) coins, as set out in Section (a) of the Second Schedule to the said Act, which will be manufactured, and will be issued by virtue of section 16(1) of the said Act, will be legal tender as from 1 January 2019 (lion and elephant design), 1 January 2020 (leopard and rhino design), 1 January 2021 (buffalo design); and
- b) that the design of the said coins will be the designs as shown and which are attached to this notice; and
- c) that the specifications of the said coins is as follows:

### **2019-2021 Platinum Coin Series**Africa's Big 5

Obverse Lion: R50 (1oz, Pt 999.5)

Reverse Lion: R50 (1oz, Pt 999.5)

Obverse Elephant: R50 (1oz, Pt 999.5)

Reverse Elephant: R50 (1oz, Pt 999.5)

Obverse Rhino: R50 (1oz, Pt 999.5)

Reverse Rhino: R50 (1oz, Pt 999.5)