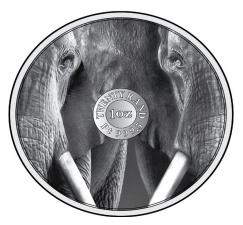

- a) that the five R20 (1 oz, platinum) coins, as set out in Section (a) of the Second Schedule to the said Act, which will be manufactured, and will be issued by virtue of section 16(1) of the said Act, will be legal tender as from 1 January 2019 (lion and elephant design), 1 January 2020 (leopard and rhino design), 1 January 2021 (buffalo design); and
- b) that the design of the said coins will be the designs as shown and which are attached to this notice; and
- c) that the specifications of the said coins is as follows:

### **2019-2021 Platinum Coin Series**Africa's Big 5

Obverse Lion: R50 (1oz, Pt 999.5)

Reverse Lion: R50 (1oz, Pt 999.5)

Obverse Elephant: R50 (1oz, Pt 999.5)

Reverse Elephant: R50 (1oz, Pt 999.5)

Obverse Rhino: R50 (1oz, Pt 999.5)