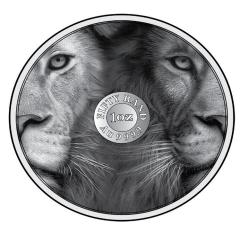

**MR TT MBOWENI** 

MINISTER OF FINANCE

Obverse Lion: R50 (1oz, Au 999.9)

Reverse Lion: R50 (1oz, Au 999.9)

Obverse Elephant: R50 (1oz, Au 999.9)

Reverse Elephant: R50 (1oz, Au 999.9)

Obverse Rhino: R50 (1oz, Au 999.9)