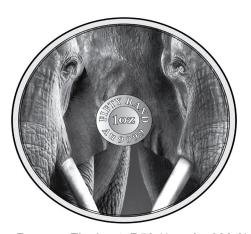

**MR TT MBOWENI** 

MINISTER OF FINANCE

Obverse Lion: R50 (1oz, Au 999.9)

Reverse Lion: R50 (1oz, Au 999.9)

Obverse Elephant: R50 (1oz, Au 999.9)

Reverse Elephant: R50 (1oz, Au 999.9)

Obverse Rhino: R50 (1oz, Au 999.9)