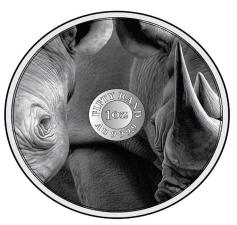

**MR TT MBOWENI** 

MINISTER OF FINANCE

Obverse Lion: R50 (1oz, Au 999.9)

Reverse Lion: R50 (1oz, Au 999.9)

Obverse Elephant: R50 (1oz, Au 999.9)

Reverse Elephant: R50 (1oz, Au 999.9)

Obverse Rhino: R50 (1oz, Au 999.9)

Reverse Rhino: R50 (1oz, Au 999.9)