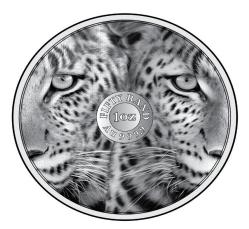

## **2019-2021 24-Carat Gold Coin Series**Africa's Big 5

Obverse Leopard: R50 (1oz, Au 999.9)

Reverse Leopard: R50 (1oz, Au 999.9)

Obverse Buffalo: R50 (1oz, Au 999.9)

Reverse Buffalo: R50 (1oz, Au 999.9)