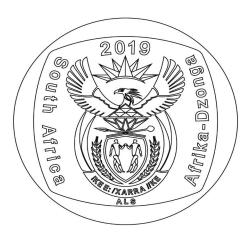

### 2019 Celebrating South Africa Coin Series

#### 25 Years of Constitutional Democracy in South Africa

Obverse: R500 (1oz, Au 999.9)

Reverse: R500 (1oz, Au 999.9)

Obverse: R50 (1oz, Ag 925 Cu 75)

Reverse: R50 (1oz, Ag 925 Cu 75)

Obverse: R50 (base metal)

Reverse: R50 (base metal)

# 2019 Celebrating South Africa Coin Series

#### 25 Years of Constitutional Democracy in South Africa

Obverse: R5 (bi-colour base metal)

Reverse: R5 (bi-colour base metal)

Obverse: R2 (base metal)

Reverse: R2 (base metal)

Obverse: R2 (base metal)

Reverse: R2 (base metal)

#### 2019 Celebrating South Africa Coin Series

#### 25 Years of Constitutional Democracy in South Africa

Obverse: R2 (base metal)

Reverse: R2 (base metal)

Obverse: R2 (base metal)

Reverse: R2 (base metal)

Obverse: R2 (base metal)

Reverse: R2 (base metal)