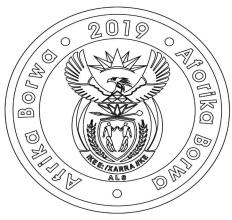

### 2019 Celebrating South Africa Coin Series

#### 25 Years of Constitutional Democracy in South Africa

Obverse: R500 (1oz, Au 999.9)

Reverse: R500 (1oz, Au 999.9)

Obverse: R50 (1oz, Ag 925 Cu 75)

Reverse: R50 (1oz, Ag 925 Cu 75)

Obverse: R50 (base metal)

Reverse: R50 (base metal)

# 2019 Celebrating South Africa Coin Series

#### 25 Years of Constitutional Democracy in South Africa

Obverse: R5 (bi-colour base metal)

Reverse: R5 (bi-colour base metal)

Obverse: R2 (base metal)

Reverse: R2 (base metal)

Obverse: R2 (base metal)

Reverse: R2 (base metal)

#### 2019 Celebrating South Africa Coin Series

#### 25 Years of Constitutional Democracy in South Africa

Obverse: R2 (base metal)

Reverse: R2 (base metal)

Obverse: R2 (base metal)

Reverse: R2 (base metal)

Obverse: R2 (base metal)

Reverse: R2 (base metal)