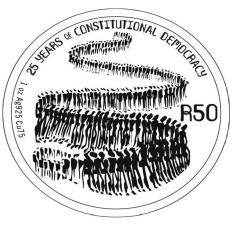

#### 25 Years of Constitutional Democracy in South Africa

Obverse: R500 (1oz, Au 999.9)

Reverse: R500 (1oz, Au 999.9)

Obverse: R50 (1oz, Ag 925 Cu 75)

Reverse: R50 (1oz, Ag 925 Cu 75)

Obverse: R50 (base metal)