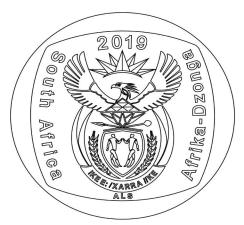

### 2019 Celebrating South Africa Coin Series

#### 25 Years of Constitutional Democracy in South Africa

Obverse: R500 (1oz, Au 999.9)

Reverse: R500 (1oz, Au 999.9)

Obverse: R50 (1oz, Ag 925 Cu 75)

Reverse: R50 (1oz, Ag 925 Cu 75)

Obverse: R50 (base metal)

Reverse: R50 (base metal)

# 2019 Celebrating South Africa Coin Series

#### 25 Years of Constitutional Democracy in South Africa

Obverse: R5 (bi-colour base metal)

Reverse: R5 (bi-colour base metal)

Obverse: R2 (base metal)

Reverse: R2 (base metal)

Obverse: R2 (base metal)

Reverse: R2 (base metal)

#### 2019 Celebrating South Africa Coin Series

#### 25 Years of Constitutional Democracy in South Africa

Obverse: R2 (base metal)

Reverse: R2 (base metal)

Obverse: R2 (base metal)

Reverse: R2 (base metal)

Obverse: R2 (base metal)

Reverse: R2 (base metal)