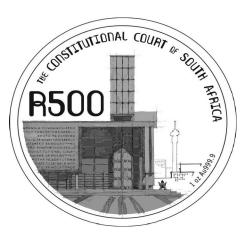

#### 25 Years of Constitutional Democracy in South Africa

Obverse: R500 (1oz, Au 999.9)

Reverse: R500 (1oz, Au 999.9)

Obverse: R50 (1oz, Ag 925 Cu 75)

Reverse: R50 (1oz, Ag 925 Cu 75)

Obverse: R50 (base metal)