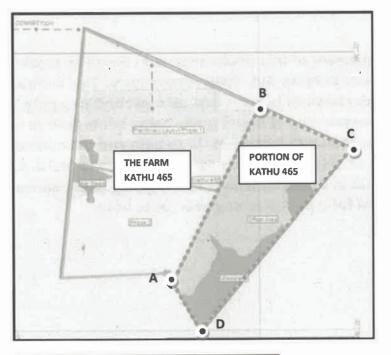

I, Senzeni Zokwana, Minister of the Agriculture, Forestry and Fisheries hereby give notice of the declaration of Portion of the Farm Kathu 465 (as set out in the attached Schedule A property description and diagram), as a Forest Nature Reserve under Section 8(1)(c)(i) of the National Forests Act, 1998.

MR S. ZOKWANA MINISTER OF AGRICULTURE, FORESTRY AND FISHERIES

agriculture, forestry & fisheries

Department: Agriculture, forestry & fisheries REPUBLIC OF SOUTH AFRICA

| NATURE RESERVE NAME         | REGISTERED PROPERTY NAME                                                          | SIZE   |
|-----------------------------|-----------------------------------------------------------------------------------|--------|
| Kathu Forest Nature Reserve | Portion of the Farm Kathu 465 in the<br>Gamagara Municipal Area, Northern<br>Cape | 644 ha |

## SCHEDULE A

| <b>Coordinates of Forest Nature Reserve</b> |                                   |  |
|---------------------------------------------|-----------------------------------|--|
| Α                                           | 27° 38′ 27.96′′S; 23° 1′ 56.70′′E |  |
| В                                           | 27° 36′ 34.36′′S; 23° 3′ 00.84′′E |  |
| C                                           | 27° 37′ 02.08′′S; 23° 4′ 08.91′′E |  |
| D                                           | 27° 39′ 01.63′′S; 23 °2′ 17.22′′E |  |