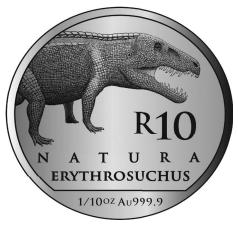

- a) that the R100 (1oz, 24-carat gold) Natura coin, the R50 (1/2oz, 24-carat gold) Natura coin, the R20 (1/4oz, 24-carat gold) Natura coin, the R10 (1/10oz, 24-carat gold) Natura coin, and the R5 (1/20oz, 24-carat gold) Natura coin, as set out in Section (a) of the Second Schedule to the said Act, which will be manufactured, and will be issued by virtue of section 16(1) of the said Act, will be legal tender as from 1 January 2018; and
- b) that the designs of the said coins will be the designs as shown and which are attached to this notice; and
- c) that the specifications of the said coins are as follows:

| DENOMINATION                | DIAMETER | MASS    |
|-----------------------------|----------|---------|
| R100 (1oz, 24-carat gold)   | 32.69mm  | 31.107g |
| R50 (1/2oz, 24-carat gold)  | 27.00mm  | 15.553g |
| R20 (1/4oz, 24-carat gold)  | 22.00mm  | 7.777g  |
| R10 (1/10oz, 24-carat gold) | 16.50mm  | 3.110g  |
| R5 (1/20oz, 24-carat gold)  | 12.00mm  | 1.555g  |

### Archosauria - The Rise of the Dinosaur

Common obverse (1oz, 1/2oz, 1/4oz, 1/10oz and 1/20oz)

Reverse: R100 (1oz, Au 999.9)

Reverse: R50 (1/2oz, Au 999.9)

Reverse: R20 (1/4oz, Au 999.9)

Reverse: R10 (1/10oz, Au 999.9)