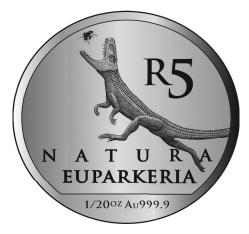

- a) that the R100 (1oz, 24-carat gold) Natura coin, the R50 (1/2oz, 24-carat gold) Natura coin, the R20 (1/4oz, 24-carat gold) Natura coin, the R10 (1/10oz, 24-carat gold) Natura coin, and the R5 (1/20oz, 24-carat gold) Natura coin, as set out in Section (a) of the Second Schedule to the said Act, which will be manufactured, and will be issued by virtue of section 16(1) of the said Act, will be legal tender as from 1 January 2018; and
- b) that the designs of the said coins will be the designs as shown and which are attached to this notice; and
- c) that the specifications of the said coins are as follows:

| DENOMINATION                | DIAMETER | MASS    |
|-----------------------------|----------|---------|
| R100 (1oz, 24-carat gold)   | 32.69mm  | 31.107g |
| R50 (1/2oz, 24-carat gold)  | 27.00mm  | 15.553g |
| R20 (1/4oz, 24-carat gold)  | 22.00mm  | 7.777g  |
| R10 (1/10oz, 24-carat gold) | 16.50mm  | 3.110g  |
| R5 (1/20oz, 24-carat gold)  | 12.00mm  | 1.555g  |

Obverse: R5 (1/20oz, Au 999.9)