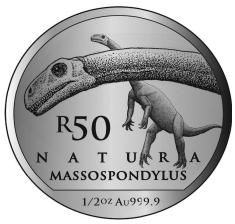

### Archosauria - The Rise of the Dinosaur

Common obverse (1oz, 1/2oz, 1/4oz, 1/10oz and 1/20oz)

Reverse: R100 (1oz, Au 999.9)

Reverse: R50 (1/2oz, Au 999.9)

Reverse: R20 (1/4oz, Au 999.9)

Reverse: R10 (1/10oz, Au 999.9)