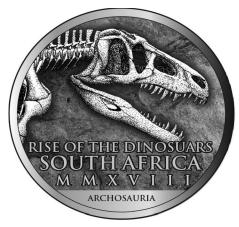

### Archosauria - The Rise of the Dinosaur

Common obverse (1oz, 1/2oz, 1/4oz, 1/10oz and 1/20oz)

Reverse: R100 (1oz, Au 999.9)

Reverse: R50 (1/2oz, Au 999.9)

Reverse: R20 (1/4oz, Au 999.9)

Reverse: R10 (1/10oz, Au 999.9)