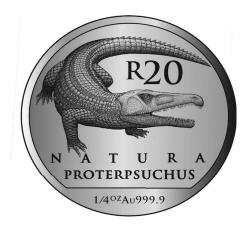

### Archosauria - The Rise of the Dinosaur

Common obverse (1oz, 1/2oz, 1/4oz, 1/10oz and 1/20oz)

Reverse: R100 (1oz, Au 999.9)

Reverse: R50 (1/2oz, Au 999.9)

Reverse: R20 (1/4oz, Au 999.9)

Reverse: R10 (1/10oz, Au 999.9)