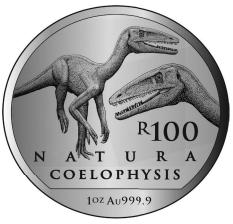

### Archosauria - The Rise of the Dinosaur

Common obverse (1oz, 1/2oz, 1/4oz, 1/10oz and 1/20oz)

Reverse: R100 (1oz, Au 999.9)

Reverse: R50 (1/2oz, Au 999.9)

Reverse: R20 (1/4oz, Au 999.9)

Reverse: R10 (1/10oz, Au 999.9)