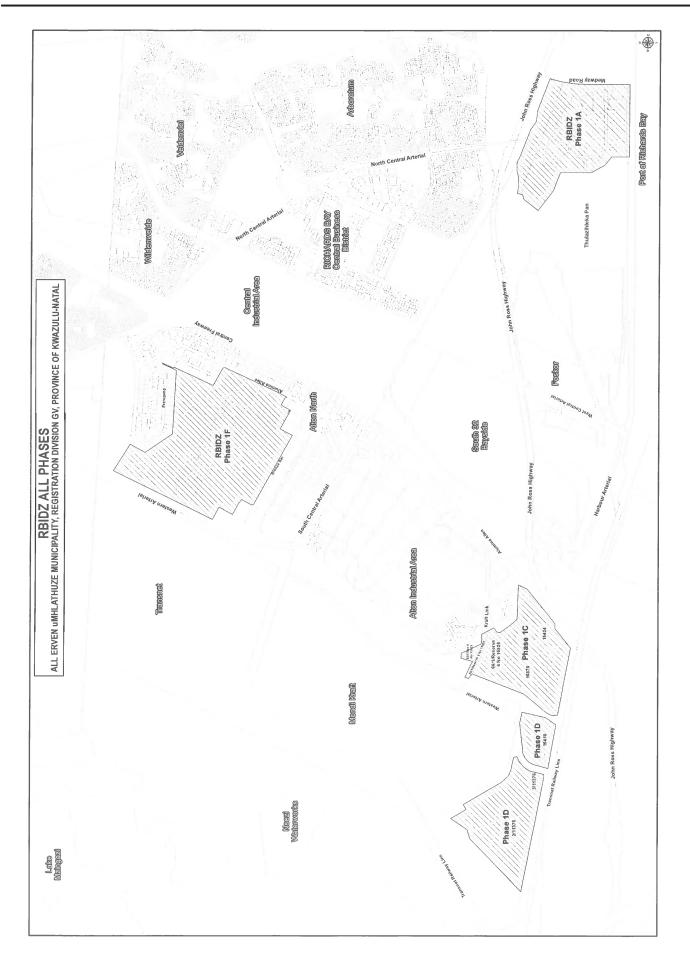

# 2. THE LOCATION OF THE RICHARDS BAY SPECIAL ECONOMIC ZONE

 (a) A total land area of 467.03 ha is hereby designated as the Richards Bay Special Economic Zone (which shall continue to be known as the Richards Bay Industrial Development Zone). The SEZ land area consists of Phase 1A, 1C, 1D and 1F. It is situated within an area to the west of the Indian Ocean, on the outskirts of the town of Richards Bay and adjacent to the port of Richards Bay.

- (b) Phase 1A consists of erfs 16178 to 16180 (to be consolidated and subdivided as portion 1 of erf 18496 and the remainder of erf 18496), 16181 to 16186, 17411 to 17425, 16856 and 17523 Richards Bay and is bounded by the Port of Richards Bay to the South, Medway Road to the East, the John Ross Parkway to the North and the Thulazihleka Pan to the West;
- (c) Phase 1C consists of portions 65, 66 and 70 (of 1) of Reserve 6 No. 15825 and erfs 15424 and 16876 Richards Bay and is bounded by a Transnet Railway Line to the South, the John Ross Highway to the East, Kraft Link to the North, and the Western Arterial to the West;
- (d) Phase 1D consists of portions 2 and 3 of erf 11376 and erf 15410 Richards Bay and is bounded by a Transnet Railway Line to the South, the Western Arterial to the East, Mondi Kraft to the North, and a Transnet Railway Line to the West; and
- (e) Phase 1F consists of erfs 15825, 16671 to 16675, 16786 to 16789, 16817 to 16820, 17442 to 17443 and 17455 to 17458 Richards Bay and is bounded by Bronze Bar to the South, Alumina Allee to the East, Ferrogang to the North, and the Western Arterial to the West.

A table listing the erf numbers is attached hereto as Annexure A and a map showing the boundaries of the Special Economic Zone is attached hereto as Annexure B.

Dr Rob Davies, MP

**Minister of Trade and Industry** 