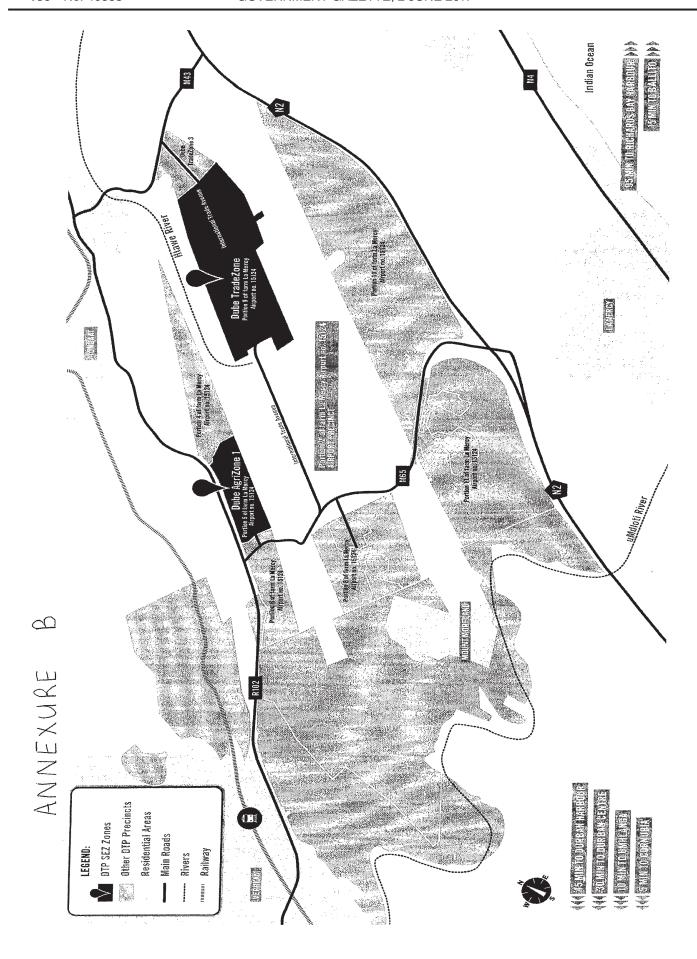

## 2. LOCATION OF THE DUBE TRADEPORT

2.1 A total land area of 302.9607 ha is hereby designated as the Dube TradePort Special Economic Zone. The area consists of Dube AgriZone 1 and Dube TradeZone. The SEZ land area is bounded by the R102 to the west, M65 to the south, N2 to the east and M43 to the north.

- 2.2 Dube TradeZone, situated on the reminder of Portion 9 of the farm La Mercy Airport 15124 as well as on Erf 616, La Mercy further subdivided and/ or consolidated into erven 617 – 708, and bounded by the Hlawe River to the west, Portion 7 of the farm La Mercy Airport 15124 (the airport precinct) to the south and east and Dube TradeZone 3 to the north.
- 2.3 Dube AgriZone 1, situated on Portion 5 of farm La Mercy Airport 15124, is bounded by the R102 road to the west, Portion 7 of the farm La Mercy Airport 15124 (the airport precinct) to the east, Portion 4 of farm La Mercy Airport no. 15124 to the north and the M65 road to the south.

A table listing the erf numbers is attached hereto as Annexure A and a map showing the boundaries of the Special Economic Zone is attached hereto as Annexure B

Dr Rob Davies, MP

Minister of Trade and Industry