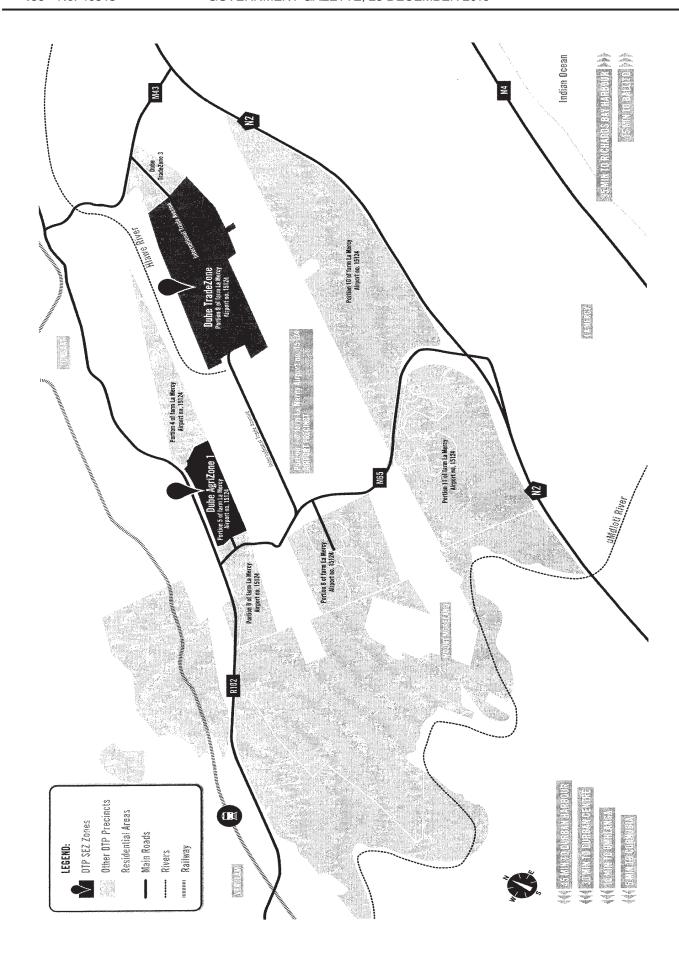

## 2. LOCATION OF THE DUBE TRADEPORT

2.1 A total land area of 302.9607 hectares (ha) is hereby designated as the Dube TradePort Special Economic Zone. The area consists of Dube AgriZone 1 and Dube TradeZone. The SEZ land area is bounded by the R102 to the west, M65 to the south, N2 to the east and M43 to the north.

- 2.2 Dube TradeZone, situated on the reminder of Portion 9 of the farm La Mercy Airport 15124 as well as on Erf 616, La Mercy further subdivided and/ or consolidated into erven 617 – 708, and bounded by the Hlawe River to the west, Portion 7 of the farm La Mercy Airport 15124 (the airport precinct) to the south and east and Dube TradeZone 3 to the north.
- 2.3 Dube AgriZone 1, situated on Portion 5 of farm La Mercy Airport 15124, is bounded by the R102 road to the west, Portion 7 of the farm La Mercy Airport 15124 (the airport precinct) to the east, Portion 4 of farm La Mercy Airport no. 15124 to the north and the M65 road to the south.

A table listing the erf numbers the extent of the properties and a map showing the boundaries of the Special Economic Zone is attached hereto as Annexure A.

Please send comments to:

Mr Maoto Molefane

Department of Trade and Industry (the dti)