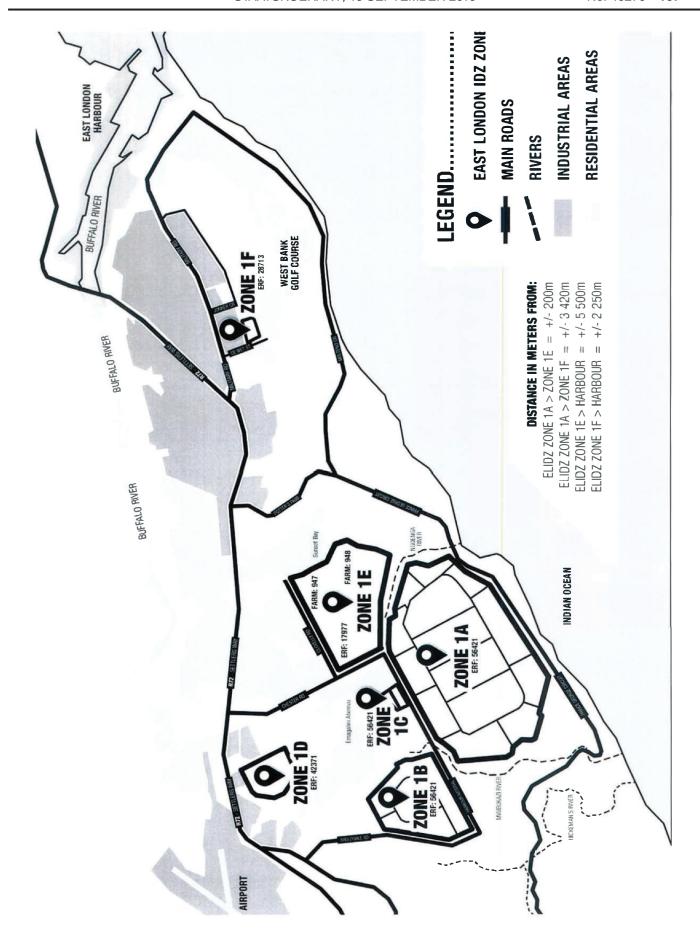

A total land area of 462.11 ha is hereby designated as the East London Special Economic Zone. This area consists of Zones 1 A, B, C, D, E and F. The land area is situated 4km west of the Buffalo River and East London Harbour and approximately 2km south of the East London Airport. It is bordered on the south by the Indian Ocean.

Zone 1 A, part of erven number 56421, is bounded by the Mvubukazi River to the West, the Indian Ocean to the South, the Ngqenga River to the East and the Harbour Arterial Road to the North.

Zone 1 B, part of erven number 56421, is bordered by the Harbour Arterial Road to the South, Breezyvale Road to the West and the recently formalised Emagalini Abomvu townships to the North and East.

Zone 1 C, part of erven number 56421, is bound to the South by the Harbour Arterial Road, Zone 1 B to the West and the recently proclaimed Emagalini Abomvu Township to the North and East.

Zone 1 D, erven number 42371, is bounded by Chester Road to the East, The R72 Provincial Road (Settlersway) linking East London with Port Elizabeth to the North and other business establishments to both West and South.

Zone 1E, erven number 17977, Farm 947 and Farm 948 is bordered by Chester Road to the West, Clovelly Road to the North and the SunSet Bay Township to the East.

Zone 1F, erven number 28713, is bordered by the Westbank Golf Course to the South, The De Wet Street to the West, Military Road to the North and Jonker street to the East.

A table listing the erf numbers and a map showing the boundaries of the Special Economic Zone is attached hereto as Annexure A.

Members of the public wishing to make comments or have objections to this notice must do so in writing within 30 days from the date of publication of this notice.