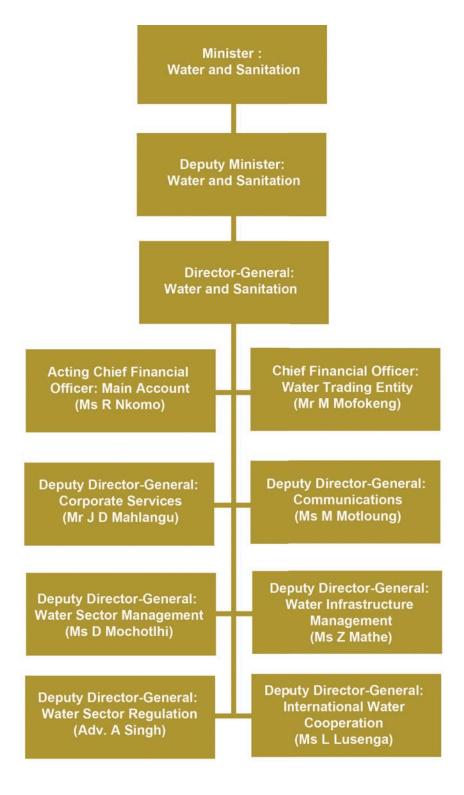

Back row: Frans Moatshe; Norman Mudau; Andre Van der Walt; Masala Mulaudi; Paul Nel; Nigel Adams; Moloko Matlala; Leonardo Manus; Collin Pitso

Top middle row: Livhuwane Mabuda; Gabengane Mkhabela; Nomathamsanqa Mpotulo; Marie Brisley; Squire Mahlangu;
Zacharia Maswuma; Marius Keet; Moshito Maphanga

Middle row: Fikile Guma; Adam Bogoshi; Livhuwani Mabuda; Ashley Starkey; Mpho Mofokeng; Anil Singh; Archinton Thobejane; Thoko Sigwaza

Front row: Petunia Ramunenyiwa; Deborah Mochotlhi; Matlakala Motloung; Zandile Mathe; Lindiwe Lusenga Margaret- Ann Diedricks