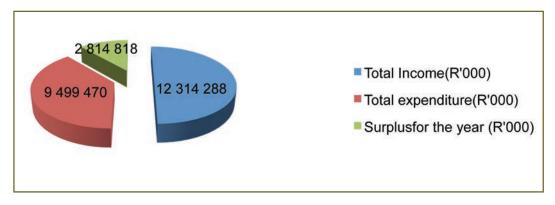

er users in respective areas as well as partial augmentation from the fiscus. The fiscus augments the shortfall where the revenue is inadequate to cover the entire operations. The financial performance of the WTE is summarised below.

### Analysis of the WTE's operating performance

### Operating surplus

During the period under review, the Department's Water Trading Entity reported an operating surplus of R 2, 8 billion (depicted in figure 1 below) which was mainly driven by the improvement in revenue performance. The revenue from exchange transactions increased by 13% as a result of the slight increase on volume consumption and annual tariff; increase on interest charged and additional external projects awarded to the internal construction unit.

Figure 1: WTE 2014/15 operating surplus



### Operating income

The revenue from exchange transactions increased from R 8, 48 billion to R 9, 58 billion (as depicted in figure 2 below) during the period under review. This 13% increase is attributed to the increase in volume consumption and annual tariff, increase on interest charged and the additional external projects awarded to internal construction unit. The revenue from non-exchange transactions increased from R 2, 08 billion to R 2, 72 billion due to the increase on augmentation fund received from National Treasury and assets received from the Water Users Associations.

9 594 207 8 488 855

5 000 000

Revenue from exchange transactions (R'000)

Revenue from exchange exchange transactions (R'000)

Figure 2: WTE 2014/15 revenue analysis

### Total operating expenditure overvi