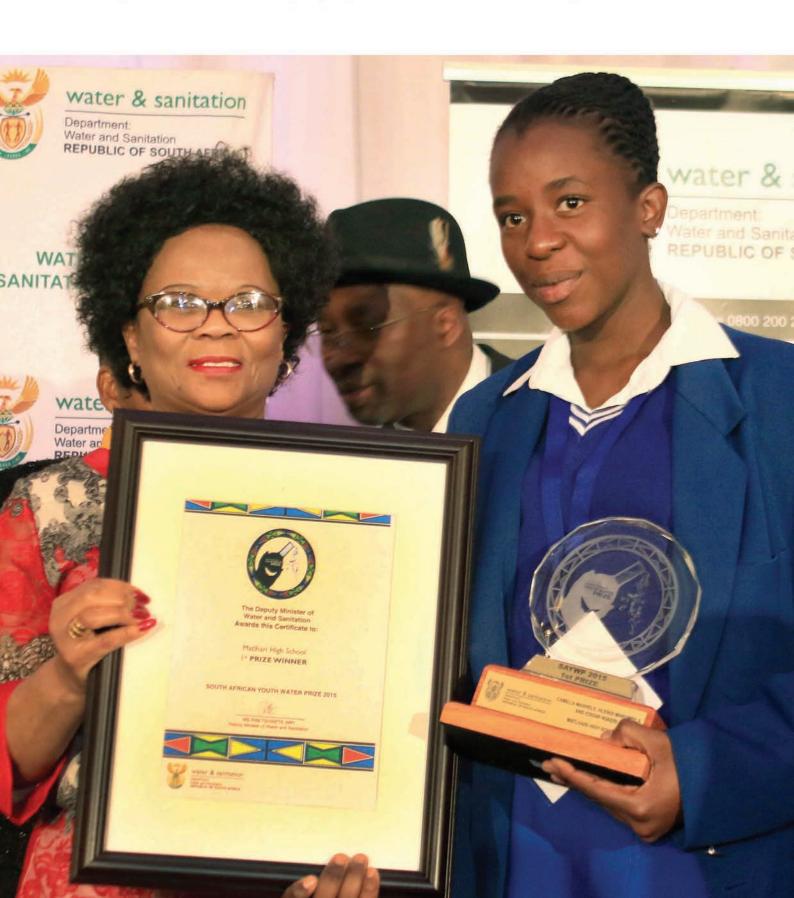

### South African Water and Sanitation/WESSA Eco-Schools Water Project

The project was born from the discussions during the 2013 United Nation's International Year of Water Cooperation which raised awareness regarding the importance of multiple actors working together for better water management. Its main objective is to strengthen water education through the implementation of the eco-schools seven step framework. Some of the results achieved include improved school management with a focus on the environment and sustainability; improved data collection upon which water-wise decisions can be made; increased environmental awareness and knowledge; and development of local relationships with partners involved in water management and education. During the period under review the project received the first prize in the "Best participatory, communication, awareness-raising and education practices" category that was awarded by the UN Office to Support the International Decade for Action "Water for Life" 2005 – 2015.