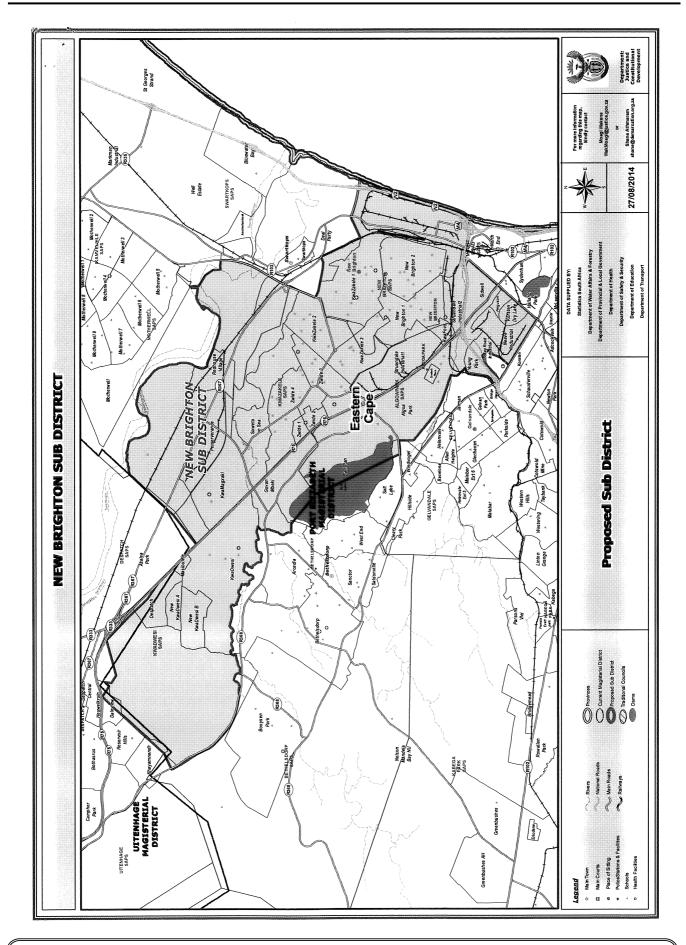

# MAGISTRATES' COURTS ACT, 1944 (ACT NO. 32 OF 1944): AMENDMENT OF AREA OF JURISDICTION OF NEW BRIGHTON

I, Tshililo Michael Masutha, Minister of Justice and Correctional Services, acting under section 2(1) (k) and (2) of the Magistrates' Courts Act, 1944 (Act No. 32 of 1944), hereby, with effect from 1 December 2014, vary the Schedule to Notice No. 121 of 19 February 2014 by substituting the area of jurisdiction of the New Brighton sub-district as indicated in the Schedule and the accompanying map.

## **SCHEDULE**

| DISTRICT       | PORTION ATTACHED FROM THE MAGISTERIAL DISTRICT TO FORM AN AREA OF JURISDICTION OF THE DETACHED COURT                                                                                                                                                                                                                                                                                                                                    | SUB-DISTRICT | NAME BY WHICH THE<br>DISTRICT SHALL BE<br>KNOWN |  |
|----------------|-----------------------------------------------------------------------------------------------------------------------------------------------------------------------------------------------------------------------------------------------------------------------------------------------------------------------------------------------------------------------------------------------------------------------------------------|--------------|-------------------------------------------------|--|
| EASTERN CAPE   |                                                                                                                                                                                                                                                                                                                                                                                                                                         |              |                                                 |  |
| Port Elizabeth | Despatch, New KwaDwesi A, New KwaDwesi B, Masibulele, KwaMagxaki, Perseverance, Goven Mbeki, Soweto Sea, Redhouse Village, Zwide 1, Zwide 2, Zwide 3, Zwide 4, KwaZakele 1, KwaZakele 2, KwaZakele 3, Algoa Park, Struandale Industrial 1, New Brighton 1, New Brighton 2, Cradock Place, KwaFord, Struandale Industrial 2, Youn Park, Sidwell, Ferguson, Neave Industrial and Korsten Dry Lake as shown in the map marked New Brighton | New Brighton | New Brighton                                    |  |

## POINT-TO-POINT DESCRIPTION

| BRANCH COURT | DESCRIPTION                                                                                                                                                                                                                                                                                                                                                                                                                                                                                                                                                                                                                                                                                                                                                                                                                                                                                                                                                                                                                                                                                                                                                                                          | MAIN SEAT      |
|--------------|------------------------------------------------------------------------------------------------------------------------------------------------------------------------------------------------------------------------------------------------------------------------------------------------------------------------------------------------------------------------------------------------------------------------------------------------------------------------------------------------------------------------------------------------------------------------------------------------------------------------------------------------------------------------------------------------------------------------------------------------------------------------------------------------------------------------------------------------------------------------------------------------------------------------------------------------------------------------------------------------------------------------------------------------------------------------------------------------------------------------------------------------------------------------------------------------------|----------------|
| New Brighton | Starting from the intersection of Swartkops river and the Uitenhage Magisterial District boundary. Proceed East along the Swartkops river to intersect R102, proceed South and then East along the Motherwell sub-district boundary to intersect the magisterial boundary on the East Coast. Proceed along the magisterial district boundary on the East Coast in a Southerly direction along the N2. Then proceed along the N2 in a Westerly direction to intersect with the Southern boundary between Gelvandale SAPS boundary. Proceed West along the Southern boundary of the Gelvandale SAPS boundary and then North along the boundary between Gelvandale SAPS and Kabega SAPS boundary. Proceed along the Northern boundary of Kabega Park SAPS and then along its Eastern boundary and then North along the boundaries of the farms Klaas Niemand, Rivier 403 and Kakkerlaks Vley 400 to intersect the Southern boundary of the KwaNobuhle SAPS and Uitenhage SAPS to intersect with the R368. Then proceed South and North West along the Port Elizabeth Magisterial District boundary to eventually intersects with the river alongside the R368 to the starting point of the description. | Port Elizabeth |