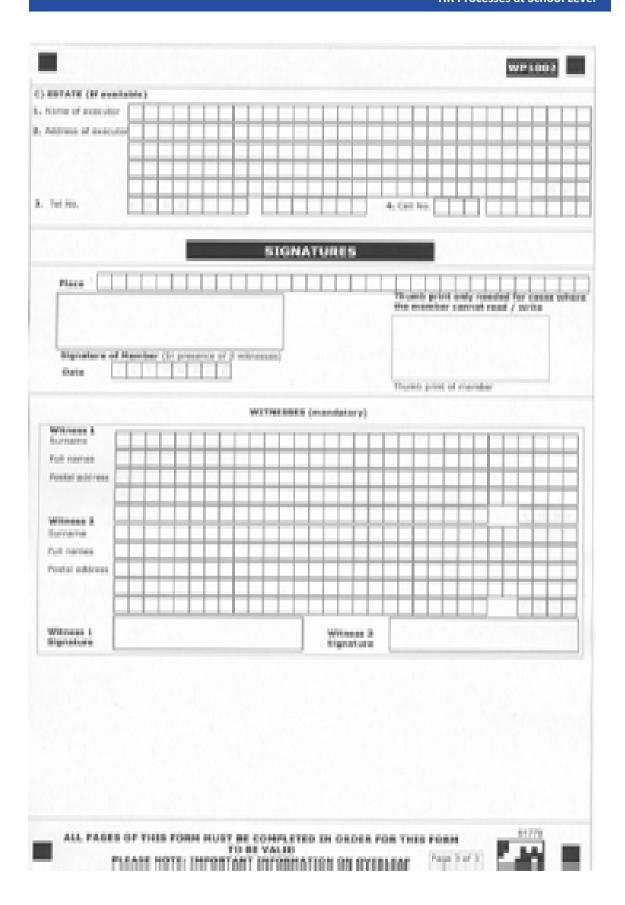

- A pertified copy of a barcoded ID, passport or Birth Certificate of each of the nominees (Certified within the last six (6) months).
  - If an institution is nominated, proof of registration of the entity needs to be provided.
- Any person or entity can be nominated as the beneficiary for the member's pension benefits.
- The percentage of the benefit amount must be allocated to each beneficiary and the total allocation must add up to 100%.
- 6. No optional combinations (groupings) of nominees can be defined.
- Provision is made for the particulars of six beneficiaries. Should there be more than six, complete and attach a separate form with each form clearly numbered at the top of the page. For example, "Form 1 of 2".
- Where an ESTATE is applicable, the details must be provided.









NATIONAL TREABURY Republic of Booth Africa.

# Government Employees Pension Fund Private Bag A63 54 Hamilton

Private Bag X03 BENTH APPECA 6001

Biresi Artesta Protocia

Tel Number Fax Humber: Call Centre: Const. Visit Site

(+97) (0) 19 319 1911 (+97) (0) 19 309 2807 (+97) (0) 19 319 1000 engones@gept.co.sa where good to be

# Choice Form for Severance Package

Pension Benefits in terms of PSCBC Resolution 7 of 2002 and any other Resolution, Directive, Determination or the like referring to such Benefits.

| trock the Eurot as a result of a Several                                                                                                         | es Pension Fund (GEPF) to successfully proce<br>nos Package offered, the Employer and Memb<br>ploation form (Withdrawal From Fund Appl