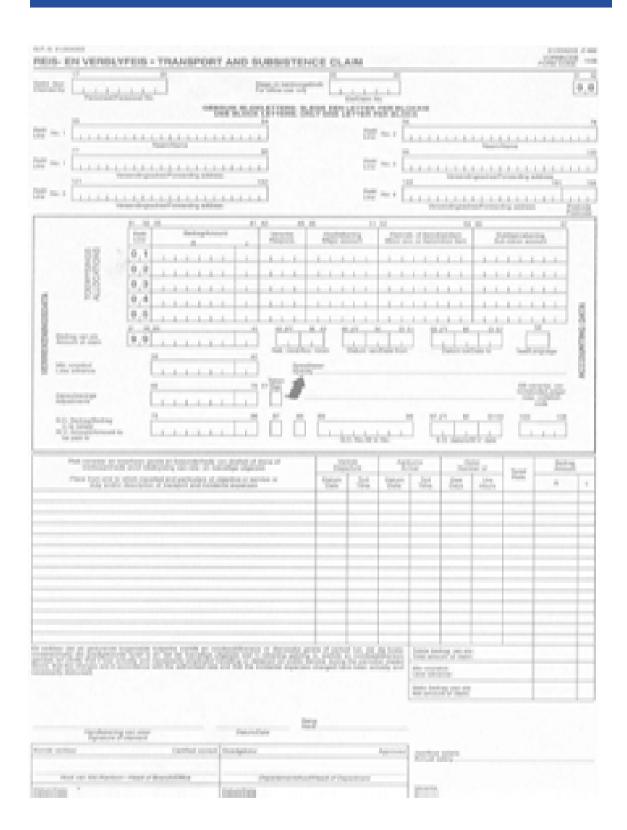

he original signed Payroll to the district office.

# Who is responsible?

- The educator/public service official completes Subsistence and Traveling
   Claim Form within 1 month from the date of travel.
- The principal verifies and signs the Subsistence and Traveling Claim Form on the date of receipt from the educator/public service official.
- The school administrator submits the Subsistence and Traveling Claim
   Form to the district office within 2 days of receipt of the completed form from the applicant.

# What are the audit requirements?

 The educator's/public service official's personal file must be retained in the strong room for five years after the official has left the school for auditing purposes.

# What are the templates/forms?

Subsistence and Traveling Claim Form (Z462)



5.2.11 Process: Management of educator training and development using the Continuous Professional Teacher Development (CPTD) system

### Who is this process applicable to?

Public educators

### What is the procedure?

- At the beginning of the fourth term of the academic year, the school Staff Development Team (SDT) utilizes the Educator Improvement Plan, the Personal Growth Plan, the School Improvement Plan and the IQMS reports to identify and recommend the training and development requirements per educator.
- The principal approves the recommendation of the training and development requirements of the educator.
- The educator attends the training or development courses.
- When an educator has attended a training or development course, the educator completes, dates and signs the Traini