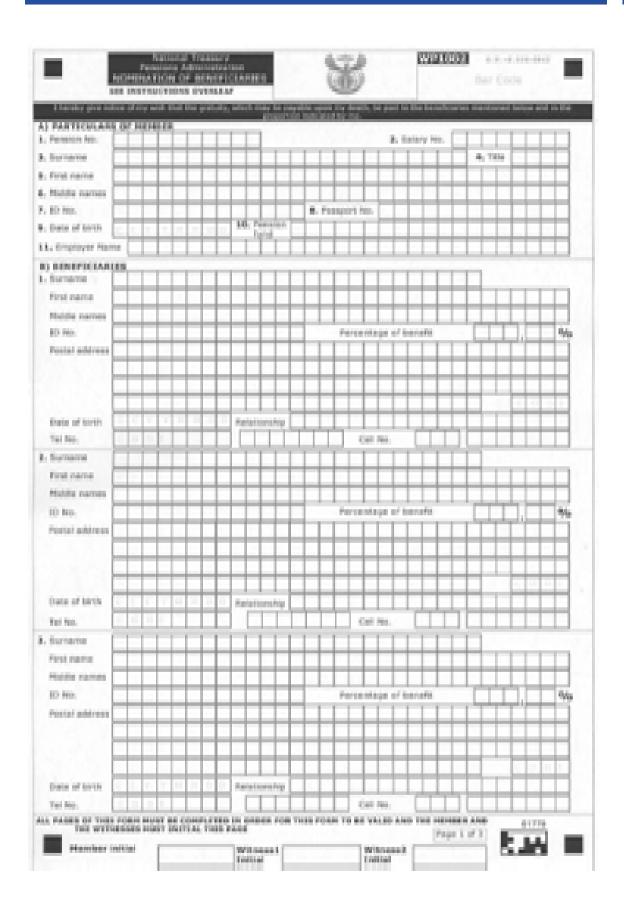

hs).
  - A pertified copy of a barcoded ID, passport or Birth Certificate of each of the nominees (Certified within the last six (6) months).
  - If an institution is nominated, proof of registration of the entity needs to be provided.
- Any person or entity can be nominated as the beneficiary for the member's pension benefits.
- The percentage of the benefit amount must be allocated to each beneficiary and the total allocation must add up to 100%.
- 6. No optional combinations (groupings) of nominees can be defined.
- Provision is made for the particulars of six beneficiaries. Should there be more than six, complete and attach a separate form with each form clearly numbered at the top of the page. For example, "Form 1 of 2".
- Where an ESTATE is applicable, the details must be provided.









NATIONAL TREABURY Republic of Booth Africa.

# Government Employees Pension Fund Private Bag A63 54 Hamilton

Private Bag X03 BENTH APPECA 6001

Biresi Artesta Protocia

Tel Number Fax Humber: Call Centre: Const. Visit Site

(+97) (0) 19 319 1911 (+97) (0) 19 309 2807 (+97) (0) 19 319 1000 engones@gept.co.sa where good to be

# Choice Form for Severance Package

Pension Benefits in terms of PSCBC Resolution 7 of 2002 and any other Resolution, Directive, Determination or the like referring to such Benefits.

| trock the Eurot as a result of a Several                                                                                                         | es Pension Fund (GEPF) to successfully proce<br>nos Package offered, the Employer and Memb<br>ploation form (Withdrawal From Fund