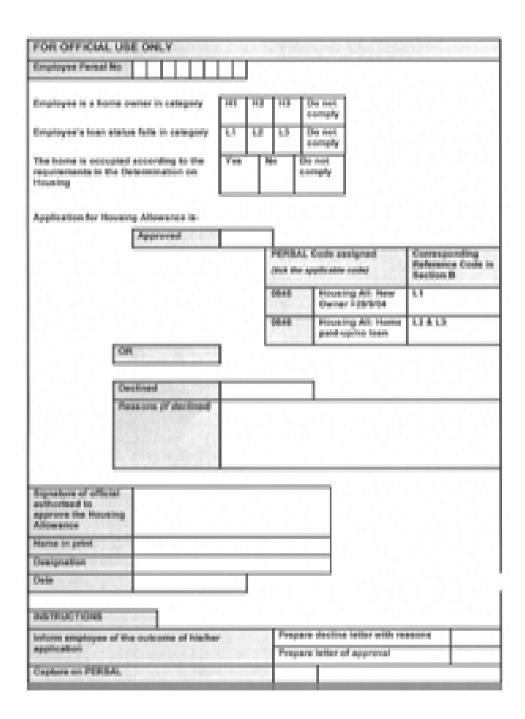

|
|      |                                                                                                                                                                                                                                                                                                                 |
|      | player Signature Date                                                                                                                                                                                                                                                                                           |





## HOUSING ALLOWANCE APPLICATION FORM FOR TENANTS

## INSTRUCTIONS

- 1 Employees who are/became tenants on or after 1 January 2005 should complete this application form.
- 2 Complete and tick the boxes that apply to you.
- 3 Please see list of documents in Section B, which must be attached to your application. If necessary please refer to the Employee Guide on the Housing Allowance for physical examples.
- 4 Ensure that you have completed and signed the form and attached all the documents required since lacking information may delay the payment of your application.
- 5 If you experience difficulty to complete this application form, please do not hesitate to contact your personnel office for assistance.

| SECTION A: PERSONAL | DETAILS      |          |             |  |  |  |  |  |
|--