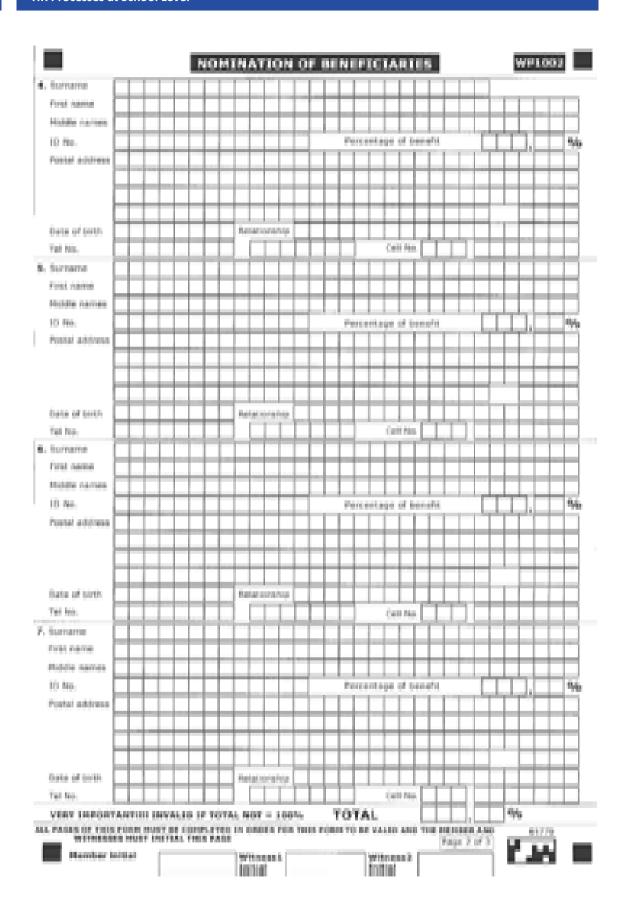

).
  - A pertified copy of a barcoded ID, passport or Birth Certificate of each of the nominees (Certified within the last six (6) months).
  - If an institution is nominated, proof of registration of the entity needs to be provided.
- Any person or entity can be nominated as the beneficiary for the member's pension benefits.
- The percentage of the benefit amount must be allocated to each beneficiary and the total allocation must add up to 100%.
- 6. No optional combinations (groupings) of nominees can be defined.
- Provision is made for the particulars of six beneficiaries. Should there be more than six, complete and attach a separate form with each form clearly numbered at the top of the page. For example, "Form 1 of 2".
- Where an ESTATE is applicable, the details must be provided.









NATIONAL TREABURY Republic of Booth Africa.

# Government Employees Pension Fund Private Bag A63 54 Hamilton

Private Bag X03 BENTH APPECA 6001

Biresi Artesta Protocia

Tel Number Fax Humber: Call Centre: Const. Visit Site

(+97) (0) 19 319 1911 (+97) (0) 19 309 2807 (+97) (0) 19 319 1000 engones@gept.co.sa where good to be

# Choice Form for Severance Package

Pension Benefits in terms of PSCBC Resolution 7 of 2002 and any other Resolution, Directive, Determination or the like referring to such Benefits.

| trock the Eurot as a result of a Several                                                                                                         | es Pension Fund (GEPF) to successfully proce<br>nos Package offered, the Employer and Memb<br>ploation form (Withdrawal From Fund Ap