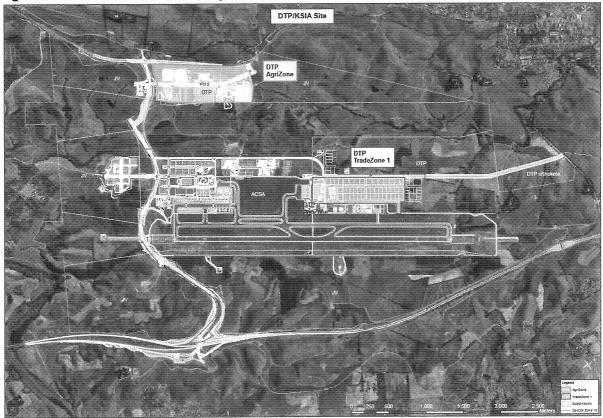

**Annexure A** attached, indicates the location of the proposed DTP IDZ site and the portions that are designated.

For further information, interested parties may contact:

#### Annexure A

Figure 2: Dube TradePort IDZ Designated Areas

Table 1: Property descriptions of each site in the TradeZone

| Erf Number | Extent | Use                     |
|------------|--------|-------------------------|
| 617        | 26033  | Tradezone – tradehouse  |
| 618        | 5661   | Tradezone – undeveloped |
| 619        | 4250   | Tradezone – undeveloped |
| 620        | 4250   | Tradezone – undeveloped |
| 621        | 4250   | Tradezone – undeveloped |
| 622        | 4250   | Tradezone – undeveloped |
| 623        | 4250   | Tradezone – undeveloped |
| 624        | 4200   | Tradezone – undeveloped |
| 625        | 4625   | Tradezone – undeveloped |
| 626        | 4590   | Tradezone – undeveloped |
| 627        | 4590   | Tradezone – undeveloped |
| 628        | 4590   | Tradezone – undeveloped |
| 629        | 4377   | Tradezone – undeveloped |
| 630        | 4802   | Tradezone – undeveloped |
| 631        | 4675   | Tradezone – undeveloped |
| 632        | 4590   | Tradezone – undeveloped |
| 633        | 5220   | Tradezone – undeveloped |
| 634        | 5220   | Tradezone – undeveloped |
| 635        | 4590   | Tradezone - undeveloped |
| 636        | 4675   | Tradezone - undeveloped |
| 637        | 4802   | Tradezone - undeveloped |
| 638        | 4377   | Tradezone - undeveloped |
| 639        | 4590   | Tradezone - undeveloped |
| 640        | 4590   | Tradezone - undeveloped |
| 641        | 4590   | Tradezone - undeveloped |
| 642        | 4625   | Tradezone - undeveloped |
| 643        | 4200   | Tradezone - undeveloped |
| 644        | 4250   | Tradezone - undeveloped |
| 645        | 4250   | Tradezone - undeveloped |
| 646        | 4250   | Tradezone - undeveloped |
| 647        | 4250   | Tradezone - undeveloped |
| 648        | 4249   | Tradezone - undeveloped |
| 649        | 5661   | Tradezone - undeveloped |
| 650        | 15228  | Tradezone - undeveloped |
| 651        | 6460   | Tradezone - undeveloped |
| 652        | 8306   | Tradezone - undeveloped |
| 653        | 7032   | Tradezone - undeveloped |
| 654        | 7274   | Tradezone - undeveloped |
| 655        | 6384   | Tradezone - undeveloped |
| 656        | 7271   | Tradezone - undeveloped |