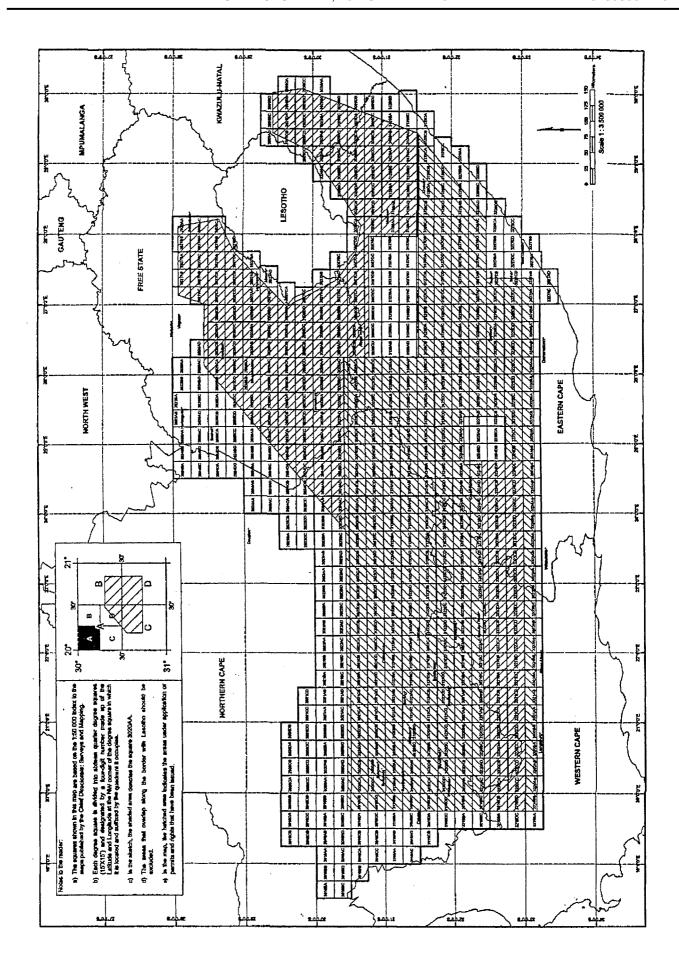

I, Susan Shabangu, Minister of Mineral Resources, having regard to the national interest and the need to promote the sustainable development of the nation's mineral resources, hereby invites representations from relevant stakeholders on my intention to restrict the granting of any new application for a reconnaissance permit, technical co-operation permit, exploration right and production right in terms of sections 74, 76, 79 and 83 of the Act, in respect of the designated areas depicted on the plan attached hereto as Annexure A.