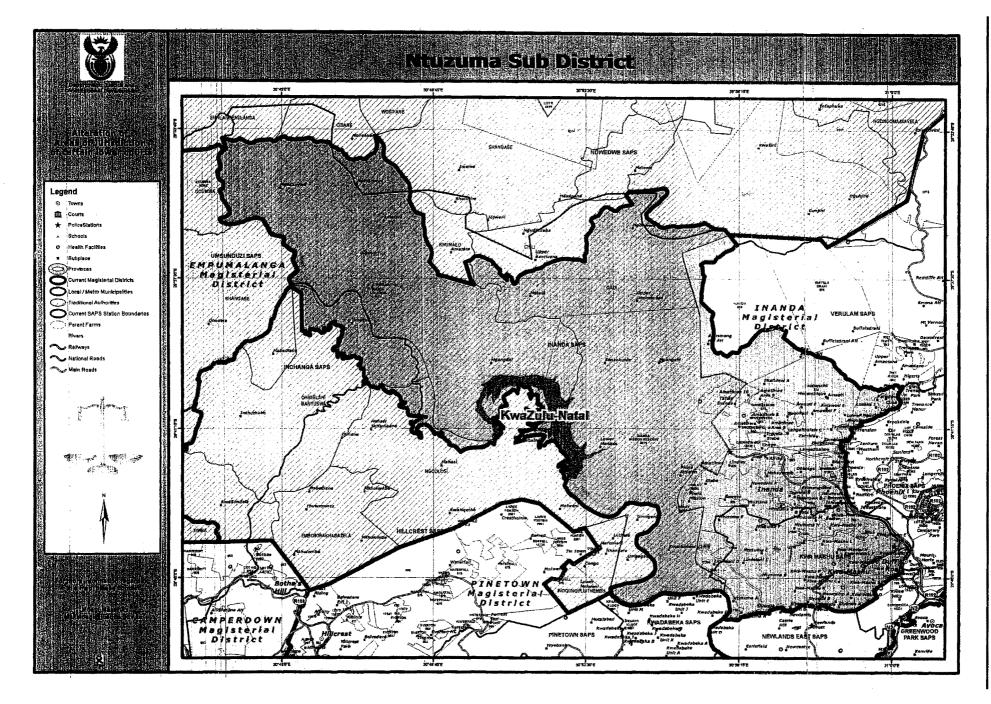

# SCHEDULE

| A          | В                                                                                                                                                                                                                                                                                                                                                                                                                                                                                                                                                                                                                                                                             | C            | D                                               |
|------------|-------------------------------------------------------------------------------------------------------------------------------------------------------------------------------------------------------------------------------------------------------------------------------------------------------------------------------------------------------------------------------------------------------------------------------------------------------------------------------------------------------------------------------------------------------------------------------------------------------------------------------------------------------------------------------|--------------|-------------------------------------------------|
| DISTRICT   | PORTION DETACHED FROM THE MAGISTERIAL DISTRICT<br>TO FORM AN AREA OF JURISDICTION OF THE DETACHED<br>COURT                                                                                                                                                                                                                                                                                                                                                                                                                                                                                                                                                                    | SUB-DISTRICT | NAME BY WHICH<br>THE DISTRICT<br>SHALL BE KNOWN |
|            | GAUTENG PROVINCE                                                                                                                                                                                                                                                                                                                                                                                                                                                                                                                                                                                                                                                              |              |                                                 |
| Pretoria   | A portion consisting of the following areas; Mamelodi East and Mamelodi West, as shown in the map marked Mamelodi.                                                                                                                                                                                                                                                                                                                                                                                                                                                                                                                                                            | Mamelodi     | Mamelodi                                        |
|            | KWAZULU NATAL PROVINCE                                                                                                                                                                                                                                                                                                                                                                                                                                                                                                                                                                                                                                                        |              |                                                 |
| Verulam    | A portion consisting of the following areas; Ntuzuma, Kwa Mashu, Amaqadi, Emaphephethweni and Inanda, as shown in the map marked Ntuzuma.                                                                                                                                                                                                                                                                                                                                                                                                                                                                                                                                     | f .          | Ntuzuma                                         |
|            | LIMPOPO PROVINCE                                                                                                                                                                                                                                                                                                                                                                                                                                                                                                                                                                                                                                                              |              |                                                 |
| Thabazimbi | (De Put, Smersha Block: Annandale, Kammelhoek, Grootkuil, Wildebeestlaagte, Nooitgedacht, Knopuieskop, Hardekoolpan, Nooitgedacht, De Put, Koedoesdoorns, Leeukopje, Kaalvlakte, Gouvernements Plaats, Krokodilkraal, Brosdoornhoek, Zwartwitpensbokfontein, Vlakpoort, Buffelskraal, Moddergat, Oskuil, Zondereinde, Schildpadnest, Elandsfontein, Vaalkop, Vlakplaats, Klipfontein, De Hoop, Kwikstaart, Schildpaddop, Amendebuilt, Buffelsfontein, Middelkop, Bulskop, Naauwpoort, Maroeloesfontein, De Deur, Einde, Zwartdoorns, Kopje Alleen, Witvley, Vlakniek, Rhebokloof, Klapperandjie, Pony Zwartklip and Drie Jongelings Geluk As shown in the map marked Northam. |              | Northam                                         |

| Existing magisterial district | Point-to-point description of portions detached from the district to form an area                                                                                                                                                                                                                                                                                                                                                                                                                                                                                                                                                                                                                                                                                                                                                                                                                                                                                                                                                                                                                                                                                                                                                                                                                                                                                                                                                                                                                                                                                                                                                                                                                                                                                                                                                                                                                                                                                                                                                                                                                                              | Seat of the court |
|-------------------------------|--------------------------------------------------------------------------------------------------------------------------------------------------------------------------------------------------------------------------------------------------------------------------------------------------------------------------------------------------------------------------------------------------------------------------------------------------------------------------------------------------------------------------------------------------------------------------------------------------------------------------------------------------------------------------------------------------------------------------------------------------------------------------------------------------------------------------------------------------------------------------------------------------------------------------------------------------------------------------------------------------------------------------------------------------------------------------------------------------------------------------------------------------------------------------------------------------------------------------------------------------------------------------------------------------------------------------------------------------------------------------------------------------------------------------------------------------------------------------------------------------------------------------------------------------------------------------------------------------------------------------------------------------------------------------------------------------------------------------------------------------------------------------------------------------------------------------------------------------------------------------------------------------------------------------------------------------------------------------------------------------------------------------------------------------------------------------------------------------------------------------------|-------------------|
|                               | of jurisdiction of the sub-district.                                                                                                                                                                                                                                                                                                                                                                                                                                                                                                                                                                                                                                                                                                                                                                                                                                                                                                                                                                                                                                                                                                                                                                                                                                                                                                                                                                                                                                                                                                                                                                                                                                                                                                                                                                                                                                                                                                                                                                                                                                                                                           |                   |
|                               | farm Inanda No. 818 FT.                                                                                                                                                                                                                                                                                                                                                                                                                                                                                                                                                                                                                                                                                                                                                                                                                                                                                                                                                                                                                                                                                                                                                                                                                                                                                                                                                                                                                                                                                                                                                                                                                                                                                                                                                                                                                                                                                                                                                                                                                                                                                                        |                   |
|                               | LIMPOPO PROVINCE                                                                                                                                                                                                                                                                                                                                                                                                                                                                                                                                                                                                                                                                                                                                                                                                                                                                                                                                                                                                                                                                                                                                                                                                                                                                                                                                                                                                                                                                                                                                                                                                                                                                                                                                                                                                                                                                                                                                                                                                                                                                                                               |                   |
| Thabazimbi                    | Beginning at the north-western beacon of the farm Buffelsfontein No. 360-KQ; then generally east along the boundaries of the following farms to include them in the area: the said Buffelsfontein No. 360-KQ, Bulskop No. 363-KQ, Naauwpoort No. 364-KQ, Maroeloesfontein No. 366-KQ, Vlakpoort No. 388-KQ, Schildpadnest No. 385-KQ and Amandelbult No. 383-KQ, to the north-eastern beacon thereof; then southeast along the boundary of the said Amandelbult No. 383-KQ, to the south-eastern beacon thereof, then west, south and east along the boundaries of the farms Vrugbaar No. 387-KQ and Vrugbaar No 381-KQ to exclude them from the area, to the north-eastern beacon of the farm Witvley No. 423-KQ; then south-east along the boundaries of the following farms to include them in the area: the said Witvley No. 423-KQ, Vaalkop No. 426-KQ, Kwikstaart No. 431-KQ and Wachteenbeetje No. 435-KQ, to the north-western beacon of the farm Buffelskraal No. 544-KQ; then generally north-east and south-east along the boundaries of the following farms to include them in the area: the said Buffelskraal No. 544-KQ, Haakdoornbult No. 542-KQ, Drie Jongelings Geluk No. 562-KQ, Hardekoolbult No. 548-KQ and Knopieskop No. 547-KQ, to the southermost beacon of the last named farm; then south-west along the eastern boundary of the farm Karoobult No. 144-JQ, and further along the following portions of the farm Nooitgedacht No. 22-JQ to include them in the area: Portions 19, 8, 9 and 10 to the south-eastern beacon of Portion 10; then generally west along the southern boundaries of Portions 10, 9 and 6 to the south-western beacon of the said farm Nooitgedacht No. 22-JQ; then generally west along the boundaries of the following farms to include them in the area: the said Nooitgedacht No. 22-JQ, Doornpoort No. 21-JQ, Roodepan No. 19-JQ, Uit Duiker No. 17-JQ, Tussenkomst No. 15-JQ and Nooitgedacht No. 11-JQ to the southernmost beacon thereof; then generally north-western beacon thereof; then north along the western boundaries of the said Pony No. 395-KQ, Middelk | Northam           |