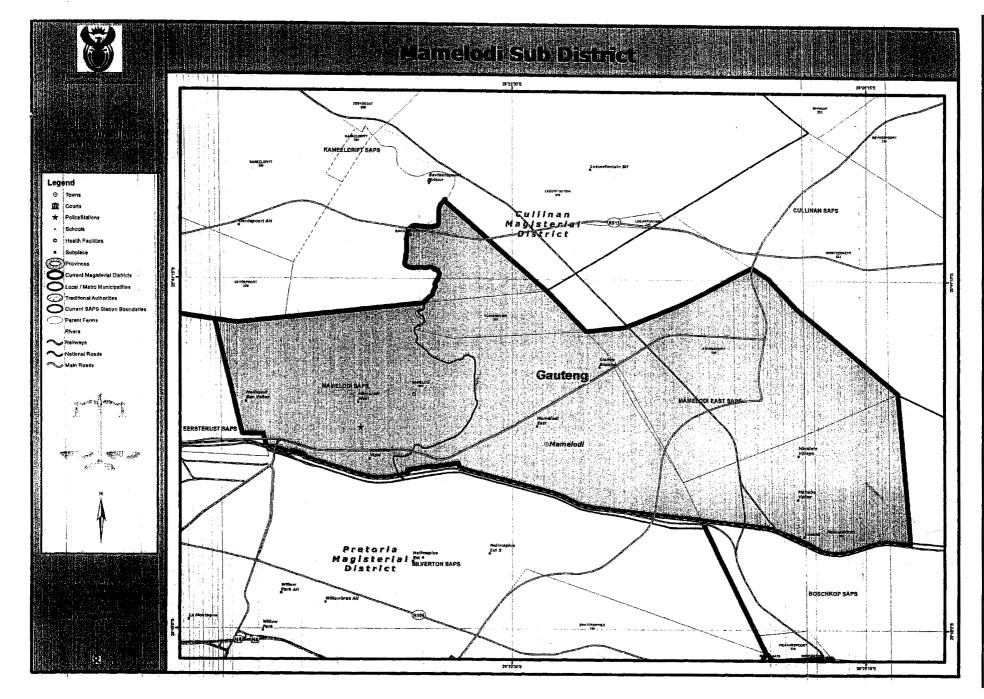

# SCHEDULE

| A          | В                                                                                                                                                                                                                                                                                                                                                                                                                                                                                                                                                                                                                                                                             | C            | D                                               |
|------------|-------------------------------------------------------------------------------------------------------------------------------------------------------------------------------------------------------------------------------------------------------------------------------------------------------------------------------------------------------------------------------------------------------------------------------------------------------------------------------------------------------------------------------------------------------------------------------------------------------------------------------------------------------------------------------|--------------|-------------------------------------------------|
| DISTRICT   | PORTION DETACHED FROM THE MAGISTERIAL DISTRICT<br>TO FORM AN AREA OF JURISDICTION OF THE DETACHED<br>COURT                                                                                                                                                                                                                                                                                                                                                                                                                                                                                                                                                                    | SUB-DISTRICT | NAME BY WHICH<br>THE DISTRICT<br>SHALL BE KNOWN |
|            | GAUTENG PROVINCE                                                                                                                                                                                                                                                                                                                                                                                                                                                                                                                                                                                                                                                              |              |                                                 |
| Pretoria   | A portion consisting of the following areas; Mamelodi East and Mamelodi West, as shown in the map marked Mamelodi.                                                                                                                                                                                                                                                                                                                                                                                                                                                                                                                                                            | Mamelodi     | Mamelodi                                        |
|            | KWAZULU NATAL PROVINCE                                                                                                                                                                                                                                                                                                                                                                                                                                                                                                                                                                                                                                                        |              |                                                 |
| Verulam    | A portion consisting of the following areas; Ntuzuma, Kwa Mashu, Amaqadi, Emaphephethweni and Inanda, as shown in the map marked Ntuzuma.                                                                                                                                                                                                                                                                                                                                                                                                                                                                                                                                     | f .          | Ntuzuma                                         |
|            | LIMPOPO PROVINCE                                                                                                                                                                                                                                                                                                                                                                                                                                                                                                                                                                                                                                                              |              |                                                 |
| Thabazimbi | (De Put, Smersha Block: Annandale, Kammelhoek, Grootkuil, Wildebeestlaagte, Nooitgedacht, Knopuieskop, Hardekoolpan, Nooitgedacht, De Put, Koedoesdoorns, Leeukopje, Kaalvlakte, Gouvernements Plaats, Krokodilkraal, Brosdoornhoek, Zwartwitpensbokfontein, Vlakpoort, Buffelskraal, Moddergat, Oskuil, Zondereinde, Schildpadnest, Elandsfontein, Vaalkop, Vlakplaats, Klipfontein, De Hoop, Kwikstaart, Schildpaddop, Amendebuilt, Buffelsfontein, Middelkop, Bulskop, Naauwpoort, Maroeloesfontein, De Deur, Einde, Zwartdoorns, Kopje Alleen, Witvley, Vlakniek, Rhebokloof, Klapperandjie, Pony Zwartklip and Drie Jongelings Geluk As shown in the map marked Northam. |              | Northam                                         |

### REPUBLIC OF SOUTH AFRICA

OFFICE OF THE CHIEF SURVEYOR-GENERAL

Private Bag x 954, Pretoria, 0001- Tel: 012-326 8050; Fax: 012 326 5640

| Existing magisterial district | Point-to-point description of portions detached from the district to form an area                                                                                                                                                                                                                                                                                                                                                                                                                                                                                                                                                                                                                                                                                                                                                                                                                                                                                                                                                                                                                                                                                                                                                                                                                                                                                                                                                                                                                                                                                                                                                                                                                       | Seat of the court |
|-------------------------------|---------------------------------------------------------------------------------------------------------------------------------------------------------------------------------------------------------------------------------------------------------------------------------------------------------------------------------------------------------------------------------------------------------------------------------------------------------------------------------------------------------------------------------------------------------------------------------------------------------------------------------------------------------------------------------------------------------------------------------------------------------------------------------------------------------------------------------------------------------------------------------------------------------------------------------------------------------------------------------------------------------------------------------------------------------------------------------------------------------------------------------------------------------------------------------------------------------------------------------------------------------------------------------------------------------------------------------------------------------------------------------------------------------------------------------------------------------------------------------------------------------------------------------------------------------------------------------------------------------------------------------------------------------------------------------------------------------|-------------------|
|                               | of jurisdiction of the sub-district.                                                                                                                                                                                                                                                                                                                                                                                                                                                                                                                                                                                                                                                                                                                                                                                                                                                                                                                                                                                                                                                                                                                                                                                                                                                                                                                                                                                                                                                                                                                                                                                                                                                                    |                   |
| 711                           |                                                                                                                                                                                                                                                                                                                                                                                                                                                                                                                                                                                                                                                                                                                                                                                                                                                                                                                                                                                                                                                                                                                                                                                                                                                                                                                                                                                                                                                                                                                                                                                                                                                                                                         |                   |
| Wonderboom                    | Starting at the North beacon of Pienaarspoort farm 339, proceed due South until the railway line is intersected. Proceed Westward along the railway line until the intersection with the Stormvoel road. Proceed North along the Western boundary of Mamelodi farm No 608 until the North West corner beacon is reached. Proceed East along the Northern boundary of the same farm until the North West corner beacon of Vlakfontein No 329. Proceed northward along the river intersecting the R513 and continuing North East until the Eastern beacon of Baviaanspoort farm 330. Proceed South East along the Eastern boundaries of Baviaanspoort farm 330 and Vlakfontein farm 329 until the South East corner beacon of Vlakfontein farm 329. Proceed Eastward until intersecting with the M8. Proceed along the Eastern boundary of Franspoort farm 332 until the starting point is reached.                                                                                                                                                                                                                                                                                                                                                                                                                                                                                                                                                                                                                                                                                                                                                                                                       | Mamelodi          |
| KWAZULU NATAL PROVINCE        |                                                                                                                                                                                                                                                                                                                                                                                                                                                                                                                                                                                                                                                                                                                                                                                                                                                                                                                                                                                                                                                                                                                                                                                                                                                                                                                                                                                                                                                                                                                                                                                                                                                                                                         |                   |
| Verulum                       | From the intersection of the P98 district road and the north western most beacon of Portion 137 of the farm Inanda No. 818 FT, thence Southwards and generally southeastwards along the boundaries of the following properties so as to exclude them from this area, the said Portion 137, Portions 7, 130 and 105 to the southern most beacon of the said Portion 105; thence southwestwards and generally southwards along the boundaries of the following properties so as to include them in this area; Portions 92, 87, 39, 26 and 118 all of the farm Inanda No.818 FT to the south eastern most beacon of the said Portion 118; thence south eastwards and generally north eastwards along the boundaries of the following properties so as to include them in this area, Portions 25, 125, 121, 122, 138, 13, 43, 14, 15, 101, 134, 41 and 48 all of the farm Inanda No. 818 FT to the north western most beacon of the said Portion 48; thence eastwards, north eastwards and generally eastwards along the boundaries of the following properties so as to include them in this area, the said Portion 48, Portions 100, 99, 53, 51, 86, 49, 106, 108, 85, 84, 83 and 82 all of the farm Inanda No. 818 FT to the north eastern most beacon of the said Portion 82; thence north eastwards and south eastwards along the boundaries of the following properties so as to include them in this area, Portions 51, 50 49, 48, 47, 46, 79, 45, 44, 43, 26, 74, 73, 72, 71, 70 and 63 all of the farm Buffels Draai No. 829 FT to the eastern most beacon of Portion 492 of the farm Groeneberg No. 844 FT; thence south eastwards along the boundaries of Portion 427 of the farm Groeneberg No. | Ntuzuma           |

| Existing magisterial district | Point-to-point description of portions detached from the district to form an area                                                                                                                                                                                                                                                                                                                                                                                                                                                                                                                                                                                                                                                                                                                                                                                                                                                                                                                                                                                                                                                                                                                                                                                                                                                                                                                                                                                                                                                                                                                                                                                                                                                                                                                                                                                                                                                                                                                                                                                                                                              | Seat of the court |
|-------------------------------|--------------------------------------------------------------------------------------------------------------------------------------------------------------------------------------------------------------------------------------------------------------------------------------------------------------------------------------------------------------------------------------------------------------------------------------------------------------------------------------------------------------------------------------------------------------------------------------------------------------------------------------------------------------------------------------------------------------------------------------------------------------------------------------------------------------------------------------------------------------------------------------------------------------------------------------------------------------------------------------------------------------------------------------------------------------------------------------------------------------------------------------------------------------------------------------------------------------------------------------------------------------------------------------------------------------------------------------------------------------------------------------------------------------------------------------------------------------------------------------------------------------------------------------------------------------------------------------------------------------------------------------------------------------------------------------------------------------------------------------------------------------------------------------------------------------------------------------------------------------------------------------------------------------------------------------------------------------------------------------------------------------------------------------------------------------------------------------------------------------------------------|-------------------|
|                               | of jurisdiction of the sub-district.                                                                                                                                                                                                                                                                                                                                                                                                                                                                                                                                                                                                                                                                                                                                                                                                                                                                                                                                                                                                                                                                                                                                                                                                                                                                                                                                                                                                                                                                                                                                                                                                                                                                                                                                                                                                                                                                                                                                                                                                                                                                                           |                   |
|                               | 844 FT so as to include it in this area to its north eastern most beacon; thence south westwards and south eastwards along the boundaries of the following properties so as to include them in this area the said Portion 427 and Portion 1 both of the farm Groeneberg No. 844 FT, Portions 170, 171, 186, 495, 186, 340, 205, 213, 155 and 154 all of the farm Riet Rivier No. 842 FU; thence southern most beacon of Portion 539 of the farm Riet Rivier No.842 FU; thence south eastwards along the prolongation of the south western boundary of the said Portion 539 to the point where it intersects the middle of the Ohlanga River; hence south eastwards, south westwards and north westwards along the middle of the said Ohlanga River to the point where it intersects the south eastern boundary of Portion 177 of the farm Groeneberg No. 844 FT, thence south westwards, southwards and eastwards along the boundaries of the following properties so as to include them in this area, the said Portion 177, Portions 481, 226, 9 and 374 all of the farm Groeneberg No. 844 FT, Erven 860 and 407 both of Ohlanga and Portion 177 of the farm Lot Douglas No. 15352 FT to the north eastern most beacon of the said Portion 177; thence southwards, north westwards and southwards along the boundaries of the following properties so as to include them in this area, the said Portion 477, the remainder of the farm Lot Douglas No. 15352 FT, Portion 1 of the farm Bhambayi No. 17267 FT, and Portion 478 of the farm Piezang Rivier No. 805 FT to the northern most beacon of Portion 466 of the farm Melk Houte Kraal No. 789 FT, thence south westwards along the boundaries of the following properties so as to include them in this area, the said Portion 466, Portions 452, 432, 451, 450, 449, and 448 all of the farm Piezang Rivier No. 805 FT and Portion 11 of the farm Melk Houte Kraal No. 789 FT to its eastern most beacon; thence south westwards, south eastwards and south westwards along the boundaries of the following properties so as to include them in this area, the said P |                   |
|                               | westwards along the boundaries of the following property so as to include it in this area, the farm Kwamashu No. 15319 to its southern most beacon; thence north                                                                                                                                                                                                                                                                                                                                                                                                                                                                                                                                                                                                                                                                                                                                                                                                                                                                                                                                                                                                                                                                                                                                                                                                                                                                                                                                                                                                                                                                                                                                                                                                                                                                                                                                                                                                                                                                                                                                                               |                   |

| Existing magisterial district | Point-to-point description of portions detached from the district to form an area                                                                                        | Seat of the court |
|-------------------------------|--------------------------------------------------------------------------------------------------------------------------------------------------------------------------|-------------------|
|                               | of jurisdiction of the sub-district.                                                                                                                                     |                   |
|                               | westwards, westwards and generally north westwards along the boundaries of the                                                                                           |                   |
|                               | following properties so as to include them in this area, the said farm Kwamashu                                                                                          |                   |
|                               | No.15319 FT and Portion 13 of Erf 409 Zeekoe Vallei to the northern most beacon of                                                                                       |                   |
|                               | Erf 426 Zeekoe Vallei; thence north westwards in a straight line to the south eastern                                                                                    |                   |
|                               | most beacon of Erf 389 Zeekoe Vallei; thence north westwards, south westwards and                                                                                        |                   |
|                               | generally north westwards along the boundaries of the following properties so as to                                                                                      |                   |
|                               | include them in this area, the said Erf 389, Erven 105, 106, Portions 3 and 4 both of                                                                                    |                   |
|                               | Erf 388 and Erf 388 all of Zeekoe Vallei and the farm Ntumzuma No. 16893 FT to                                                                                           |                   |
|                               | the point where the prolongation westwards of the northern boundaries of Erf 1                                                                                           |                   |
|                               | Westrich intersects the middle of stream; thence south westwards and generally                                                                                           |                   |
|                               | north westwards along the middle of the said stream to the point where it intersects                                                                                     |                   |
|                               | the middle of the Umgeni River; thence north eastwards and generally north                                                                                               |                   |
|                               | westwards along the middle of the said Umgeni River to where the Mqeku River                                                                                             |                   |
|                               | meets the Umgeni River; then northwards and generally north westwards to where                                                                                           |                   |
|                               | the Mqeku river meets the D1508 district road, then eastwards and generally north                                                                                        |                   |
|                               | eastwards along the D1508 district road for approximately 6km to where the D1508 and D870 district roads meet; thence northwards along the D870 district road for        |                   |
|                               | approximately 6km where the D870 intersects with the D869 district road; thence                                                                                          |                   |
|                               | eastwards along the said D869 district road for approximately 1.5km to where the                                                                                         |                   |
|                               | watershed crosses the D869 district road; thence generally south eastwards and                                                                                           |                   |
|                               | eastwards along the watershed passing trigonometrical beacons 13, 499 and 503 to                                                                                         |                   |
|                               | KwaMakalanga, thence southwards along the watershed to cross the                                                                                                         |                   |
|                               | KwaMfazozipayo river and south westwards along the watershed to the where said                                                                                           |                   |
|                               | watershed meets with the D870 district road; thence south eastwards and generally                                                                                        |                   |
|                               | north eastwards along the northern slopes of the Matata mountain range so as to                                                                                          |                   |
|                               | include all the domestic dwellings to the trigonometrical beacons 505 and 506,                                                                                           |                   |
|                               | thence eastwards down the watershed and track to the D1606 district road, thence                                                                                         |                   |
|                               | north eastwards along the said D1606 district road to the intersection of the D1606                                                                                      |                   |
|                               | and the P100 district road; thence north westwards for approximately 200m along the                                                                                      |                   |
|                               | P100 district road to the intersection of the P100 and D33 district roads; thence                                                                                        |                   |
|                               | eastwards along the said D33 district road for 3km to the intersection of the D33                                                                                        |                   |
|                               | district road and the intersection said D33 and P98 district roads, thence southwards along the P98 district road to the north western most beacon of Portion 137 of the |                   |
|                               | along the Fac district road to the florth western most beacon of Portion 137 of the                                                                                      | 1                 |

| Existing magisterial district | Point-to-point description of portions detached from the district to form an area                                                                                                                                                                                                                                                                                                                                                                                                                                                                                                                                                                                                                                                                                                                                                                                                                                                                                                                                                                                                                                                                                                                                                                                                                                                                                                                                                                                                                                                                                                                                                                                                                                                                                                                                                                                                                                                                                                                                                                                                                                              | Seat of the court |
|-------------------------------|--------------------------------------------------------------------------------------------------------------------------------------------------------------------------------------------------------------------------------------------------------------------------------------------------------------------------------------------------------------------------------------------------------------------------------------------------------------------------------------------------------------------------------------------------------------------------------------------------------------------------------------------------------------------------------------------------------------------------------------------------------------------------------------------------------------------------------------------------------------------------------------------------------------------------------------------------------------------------------------------------------------------------------------------------------------------------------------------------------------------------------------------------------------------------------------------------------------------------------------------------------------------------------------------------------------------------------------------------------------------------------------------------------------------------------------------------------------------------------------------------------------------------------------------------------------------------------------------------------------------------------------------------------------------------------------------------------------------------------------------------------------------------------------------------------------------------------------------------------------------------------------------------------------------------------------------------------------------------------------------------------------------------------------------------------------------------------------------------------------------------------|-------------------|
|                               | of jurisdiction of the sub-district.                                                                                                                                                                                                                                                                                                                                                                                                                                                                                                                                                                                                                                                                                                                                                                                                                                                                                                                                                                                                                                                                                                                                                                                                                                                                                                                                                                                                                                                                                                                                                                                                                                                                                                                                                                                                                                                                                                                                                                                                                                                                                           |                   |
|                               | farm Inanda No. 818 FT.                                                                                                                                                                                                                                                                                                                                                                                                                                                                                                                                                                                                                                                                                                                                                                                                                                                                                                                                                                                                                                                                                                                                                                                                                                                                                                                                                                                                                                                                                                                                                                                                                                                                                                                                                                                                                                                                                                                                                                                                                                                                                                        |                   |
|                               | LIMPOPO PROVINCE                                                                                                                                                                                                                                                                                                                                                                                                                                                                                                                                                                                                                                                                                                                                                                                                                                                                                                                                                                                                                                                                                                                                                                                                                                                                                                                                                                                                                                                                                                                                                                                                                                                                                                                                                                                                                                                                                                                                                                                                                                                                                                               |                   |
| Thabazimbi                    | Beginning at the north-western beacon of the farm Buffelsfontein No. 360-KQ; then generally east along the boundaries of the following farms to include them in the area: the said Buffelsfontein No. 360-KQ, Bulskop No. 363-KQ, Naauwpoort No. 364-KQ, Maroeloesfontein No. 366-KQ, Vlakpoort No. 388-KQ, Schildpadnest No. 385-KQ and Amandelbult No. 383-KQ, to the north-eastern beacon thereof; then southeast along the boundary of the said Amandelbult No. 383-KQ, to the south-eastern beacon thereof, then west, south and east along the boundaries of the farms Vrugbaar No. 387-KQ and Vrugbaar No 381-KQ to exclude them from the area, to the north-eastern beacon of the farm Witvley No. 423-KQ; then south-east along the boundaries of the following farms to include them in the area: the said Witvley No. 423-KQ, Vaalkop No. 426-KQ, Kwikstaart No. 431-KQ and Wachteenbeetje No. 435-KQ, to the north-western beacon of the farm Buffelskraal No. 544-KQ; then generally north-east and south-east along the boundaries of the following farms to include them in the area: the said Buffelskraal No. 544-KQ, Haakdoornbult No. 542-KQ, Drie Jongelings Geluk No. 562-KQ, Hardekoolbult No. 548-KQ and Knopieskop No. 547-KQ, to the southermost beacon of the last named farm; then south-west along the eastern boundary of the farm Karoobult No. 144-JQ, and further along the following portions of the farm Nooitgedacht No. 22-JQ to include them in the area: Portions 19, 8, 9 and 10 to the south-eastern beacon of Portion 10; then generally west along the southern boundaries of Portions 10, 9 and 6 to the south-western beacon of the said farm Nooitgedacht No. 22-JQ; then generally west along the boundaries of the following farms to include them in the area: the said Nooitgedacht No. 22-JQ, Doornpoort No. 21-JQ, Roodepan No. 19-JQ, Uit Duiker No. 17-JQ, Tussenkomst No. 15-JQ and Nooitgedacht No. 11-JQ to the southernmost beacon thereof; then generally north-western beacon thereof; then north along the western boundaries of the said Pony No. 395-KQ, Middelk | Northam           |